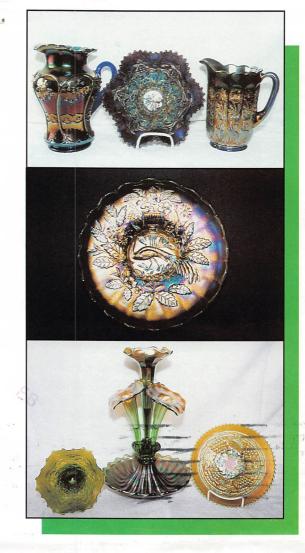

| 1.  | Star & File celery vase - marigold                         | 23.       | Cut Flowers 10" vase - marigold                               |
|-----|------------------------------------------------------------|-----------|---------------------------------------------------------------|
|     | Ribbon Tie 3 in 1 edge ruffled plate - blue - nick on edge | 24.       | Dugan Cherries 6" ruffled low bowl - purple - pretty          |
| 3.  | Beauty Bud vase - amethyst                                 | 25.       | Fluffy Peacock water pitcher - marigold -                     |
| 4.  | Orange Tree powder jar - blue - lid chip                   |           | super                                                         |
| 5.  | Question Mark ftd compote - amethyst                       | 26.       | Fluffly Peacock tumblers (3) - marigold -                     |
| 6.  | Cosmos & Cane 10" ruffled bowl - white                     |           | choice, nice match to pitcher                                 |
| 7.  | Smooth Rays compote - blue opal                            | 27.       | Cherry Circles square shaped bon bon -                        |
| 8.  | Wishbone & Spades 5" ruffled sauce -                       |           | cherry red - small chip on edge, nice                         |
|     | peach opal                                                 | 28.       | Pinapple creamer - amethyst                                   |
| 9.  | Target 6" squatty vase - white                             | 29.       | Field Thistle 9 1/2" plate - marigold -                       |
| 10. | Holly JIP CRE hat shape - cherry red                       |           | great example, small nick on base                             |
|     | w/red irid. and fantastic!                                 | 30.       | Lattice & Points ruffled bowl - purple -                      |
| 11. | Panelled Diamond & Bows 6" vase - blue                     |           | made from vase                                                |
| 12. | Drapery Var. 8 1/4" vase - purple - unusual                | 31.       | Grape & Cable centerpiece bowl - ice                          |
| 13. | Butterfly & Tulip square bowl - marigold                   |           | green - fabulous, great irid.                                 |
| 14. | Orange Tree hatpin holder - amethyst -                     | 32.       | Grape & Cable cologne bottle - marigold -                     |
|     | chip on foot, only one known, nice                         |           | stopper bottom a little rough                                 |
| 15. | Hattie ruffled bowl - purple - outstanding                 | 33.       | Pony ruffled low bowl or plate - marigold                     |
|     | Pulled Loop 11" vase - purple - super pretty               | 34.       | Pony ruffled bowl - purple - nice example                     |
| 17. | Heavy Iris tumbler - amber - w/souvenir                    | 35.       | Apple Tree water picture - marigold                           |
|     | writing, extremely rare color                              | 36.       | Apple Tree tumbler - marigold                                 |
| 18. | Interior Panels mug - marigold                             | 37.       | Peacock & Grape 9" plate - marigold -                         |
| 19. | Salt Shaker - marigold on moonstone -                      | 20        | sharp point                                                   |
| 00  | pattern?, only one I know of, rare                         | 38.       | Rustic 9" vase - lime green opal -                            |
| 20. | 474 punch set (6 pc.) - marigold                           | 30        | extremely rare, a dandy Primrose ruffled bowl - green - satin |
|     | Coin Dot 9" plate - amethyst                               | 39.<br>40 | Kittens 2 sides un plate - marigold                           |