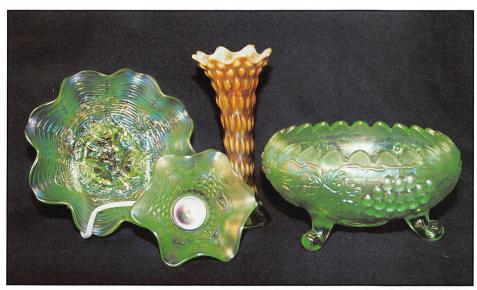

| 1.  | Star & File celery vase - marigold                         | 23.       | Cut Flowers 10" vase - marigold                               |
|-----|------------------------------------------------------------|-----------|---------------------------------------------------------------|
|     | Ribbon Tie 3 in 1 edge ruffled plate - blue - nick on edge | 24.       | Dugan Cherries 6" ruffled low bowl - purple - pretty          |
| 3.  | Beauty Bud vase - amethyst                                 | 25.       | Fluffy Peacock water pitcher - marigold -                     |
| 4.  | Orange Tree powder jar - blue - lid chip                   |           | super                                                         |
| 5.  | Question Mark ftd compote - amethyst                       | 26.       | Fluffly Peacock tumblers (3) - marigold -                     |
| 6.  | Cosmos & Cane 10" ruffled bowl - white                     |           | choice, nice match to pitcher                                 |
| 7.  | Smooth Rays compote - blue opal                            | 27.       | Cherry Circles square shaped bon bon -                        |
| 8.  | Wishbone & Spades 5" ruffled sauce -                       |           | cherry red - small chip on edge, nice                         |
|     | peach opal                                                 | 28.       | Pinapple creamer - amethyst                                   |
| 9.  | Target 6" squatty vase - white                             | 29.       | Field Thistle 9 1/2" plate - marigold -                       |
| 10. | Holly JIP CRE hat shape - cherry red                       |           | great example, small nick on base                             |
|     | w/red irid. and fantastic!                                 | 30.       | Lattice & Points ruffled bowl - purple -                      |
| 11. | Panelled Diamond & Bows 6" vase - blue                     |           | made from vase                                                |
| 12. | Drapery Var. 8 1/4" vase - purple - unusual                | 31.       | Grape & Cable centerpiece bowl - ice                          |
| 13. | Butterfly & Tulip square bowl - marigold                   |           | green - fabulous, great irid.                                 |
| 14. | Orange Tree hatpin holder - amethyst -                     | 32.       | Grape & Cable cologne bottle - marigold -                     |
|     | chip on foot, only one known, nice                         |           | stopper bottom a little rough                                 |
| 15. | Hattie ruffled bowl - purple - outstanding                 | 33.       | Pony ruffled low bowl or plate - marigold                     |
|     | Pulled Loop 11" vase - purple - super pretty               | 34.       | Pony ruffled bowl - purple - nice example                     |
| 17. | Heavy Iris tumbler - amber - w/souvenir                    | 35.       | Apple Tree water picture - marigold                           |
|     | writing, extremely rare color                              | 36.       | Apple Tree tumbler - marigold                                 |
| 18. | Interior Panels mug - marigold                             | 37.       | Peacock & Grape 9" plate - marigold -                         |
| 19. | Salt Shaker - marigold on moonstone -                      | 20        | sharp point                                                   |
| 00  | pattern?, only one I know of, rare                         | 38.       | Rustic 9" vase - lime green opal -                            |
| 20. | 474 punch set (6 pc.) - marigold                           | 30        | extremely rare, a dandy Primrose ruffled bowl - green - satin |
|     | Coin Dot 9" plate - amethyst                               | 39.<br>40 | Kittens 2 sides un plate - marigold                           |