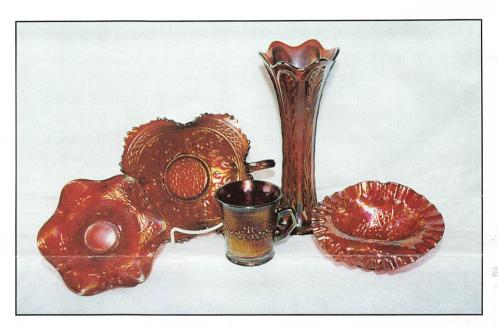

| 1.  | Star & File celery vase - marigold                         | 23.       | Cut Flowers 10" vase - marigold                               |
|-----|------------------------------------------------------------|-----------|---------------------------------------------------------------|
|     | Ribbon Tie 3 in 1 edge ruffled plate - blue - nick on edge | 24.       | Dugan Cherries 6" ruffled low bowl - purple - pretty          |
| 3.  | Beauty Bud vase - amethyst                                 | 25.       | Fluffy Peacock water pitcher - marigold -                     |
| 4.  | Orange Tree powder jar - blue - lid chip                   |           | super                                                         |
| 5.  | Question Mark ftd compote - amethyst                       | 26.       | Fluffly Peacock tumblers (3) - marigold -                     |
| 6.  | Cosmos & Cane 10" ruffled bowl - white                     |           | choice, nice match to pitcher                                 |
| 7.  | Smooth Rays compote - blue opal                            | 27.       | Cherry Circles square shaped bon bon -                        |
| 8.  | Wishbone & Spades 5" ruffled sauce -                       |           | cherry red - small chip on edge, nice                         |
|     | peach opal                                                 | 28.       | Pinapple creamer - amethyst                                   |
| 9.  | Target 6" squatty vase - white                             | 29.       | Field Thistle 9 1/2" plate - marigold -                       |
| 10. | Holly JIP CRE hat shape - cherry red                       |           | great example, small nick on base                             |
|     | w/red irid. and fantastic!                                 | 30.       | Lattice & Points ruffled bowl - purple -                      |
| 11. | Panelled Diamond & Bows 6" vase - blue                     |           | made from vase                                                |
| 12. | Drapery Var. 8 1/4" vase - purple - unusual                | 31.       | Grape & Cable centerpiece bowl - ice                          |
| 13. | Butterfly & Tulip square bowl - marigold                   |           | green - fabulous, great irid.                                 |
| 14. | Orange Tree hatpin holder - amethyst -                     | 32.       | Grape & Cable cologne bottle - marigold -                     |
|     | chip on foot, only one known, nice                         |           | stopper bottom a little rough                                 |
| 15. | Hattie ruffled bowl - purple - outstanding                 | 33.       | Pony ruffled low bowl or plate - marigold                     |
|     | Pulled Loop 11" vase - purple - super pretty               | 34.       | Pony ruffled bowl - purple - nice example                     |
| 17. | Heavy Iris tumbler - amber - w/souvenir                    | 35.       | Apple Tree water picture - marigold                           |
|     | writing, extremely rare color                              | 36.       | Apple Tree tumbler - marigold                                 |
| 18. | Interior Panels mug - marigold                             | 37.       | Peacock & Grape 9" plate - marigold -                         |
| 19. | Salt Shaker - marigold on moonstone -                      | 20        | sharp point                                                   |
| 00  | pattern?, only one I know of, rare                         | 38.       | Rustic 9" vase - lime green opal -                            |
| 20. | 474 punch set (6 pc.) - marigold                           | 30        | extremely rare, a dandy Primrose ruffled bowl - green - satin |
|     | Coin Dot 9" plate - amethyst                               | 39.<br>40 | Kittens 2 sides un plate - marigold                           |