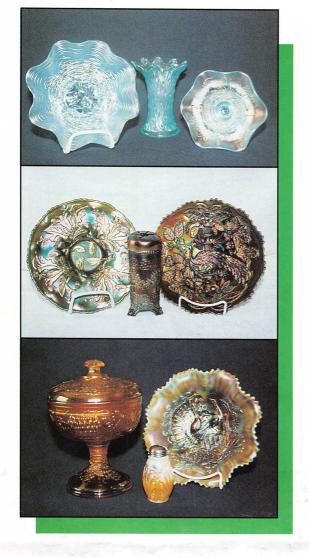

| 1.  | Star & File celery vase - marigold                         | 23.       | Cut Flowers 10" vase - marigold                               |
|-----|------------------------------------------------------------|-----------|---------------------------------------------------------------|
|     | Ribbon Tie 3 in 1 edge ruffled plate - blue - nick on edge | 24.       | Dugan Cherries 6" ruffled low bowl - purple - pretty          |
| 3.  | Beauty Bud vase - amethyst                                 | 25.       | Fluffy Peacock water pitcher - marigold -                     |
| 4.  | Orange Tree powder jar - blue - lid chip                   |           | super                                                         |
| 5.  | Question Mark ftd compote - amethyst                       | 26.       | Fluffly Peacock tumblers (3) - marigold -                     |
| 6.  | Cosmos & Cane 10" ruffled bowl - white                     |           | choice, nice match to pitcher                                 |
| 7.  | Smooth Rays compote - blue opal                            | 27.       | Cherry Circles square shaped bon bon -                        |
| 8.  | Wishbone & Spades 5" ruffled sauce -                       |           | cherry red - small chip on edge, nice                         |
|     | peach opal                                                 | 28.       | Pinapple creamer - amethyst                                   |
| 9.  | Target 6" squatty vase - white                             | 29.       | Field Thistle 9 1/2" plate - marigold -                       |
| 10. | Holly JIP CRE hat shape - cherry red                       |           | great example, small nick on base                             |
|     | w/red irid. and fantastic!                                 | 30.       | Lattice & Points ruffled bowl - purple -                      |
| 11. | Panelled Diamond & Bows 6" vase - blue                     |           | made from vase                                                |
| 12. | Drapery Var. 8 1/4" vase - purple - unusual                | 31.       | Grape & Cable centerpiece bowl - ice                          |
| 13. | Butterfly & Tulip square bowl - marigold                   |           | green - fabulous, great irid.                                 |
| 14. | Orange Tree hatpin holder - amethyst -                     | 32.       | Grape & Cable cologne bottle - marigold -                     |
|     | chip on foot, only one known, nice                         |           | stopper bottom a little rough                                 |
| 15. | Hattie ruffled bowl - purple - outstanding                 | 33.       | Pony ruffled low bowl or plate - marigold                     |
|     | Pulled Loop 11" vase - purple - super pretty               | 34.       | Pony ruffled bowl - purple - nice example                     |
| 17. | Heavy Iris tumbler - amber - w/souvenir                    | 35.       | Apple Tree water picture - marigold                           |
|     | writing, extremely rare color                              | 36.       | Apple Tree tumbler - marigold                                 |
| 18. | Interior Panels mug - marigold                             | 37.       | Peacock & Grape 9" plate - marigold -                         |
| 19. | Salt Shaker - marigold on moonstone -                      | 20        | sharp point                                                   |
| 00  | pattern?, only one I know of, rare                         | 38.       | Rustic 9" vase - lime green opal -                            |
| 20. | 474 punch set (6 pc.) - marigold                           | 30        | extremely rare, a dandy Primrose ruffled bowl - green - satin |
|     | Coin Dot 9" plate - amethyst                               | 39.<br>40 | Kittens 2 sides un plate - marigold                           |