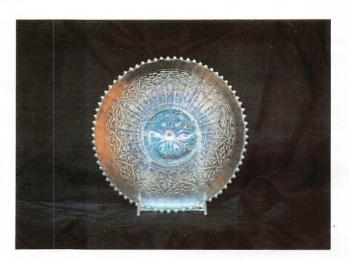

| 7 <u>50</u> 22.           | N PEACOCKS PLATE WITH RIBBED EXTER-<br>IOR - ICE BLUE (RARE AND VERY DESIRA-<br>BLE; NOT A LOT AROUND)                    | 5                        |
|---------------------------|---------------------------------------------------------------------------------------------------------------------------|--------------------------|
| 400 23.                   | N PEACOCKS PLATE WITH RIBBED EXTER-<br>IOR - WHITE (VERY SCARCE; NICE IRID.)                                              | 8.                       |
| Leco 24.                  | N PEACOCKS PLATE WITH RIBBED EXTER-<br>IOR - PUR. (VERY SCARCE; GOOD COLOR<br>AND IRID.)                                  | 15                       |
| 4 <u>50</u> 25.           | N PEACOCKS PLATE WITH RIBBED EXTER-<br>IOR - PASTEL MARI. (VERY SCARCE; NICE<br>HIGHLIGHTS)                               | 20                       |
| 3 <u>25</u> 26.           | N PEACOCKS PLATE WITH RIBBED EXTER-<br>IOR - MARI. (VERY SCARCE; NICE)                                                    |                          |
| <u>900</u> 27.            | N PEACOCKS RUFFLED BOWL WITH<br>RIBBED EXTERIOR - AQUA / BLUE OPAL.<br>(VERY RARE; MORE OF A BLUE BASE<br>GLASS; SUPER)   | 2 <u>1</u><br>1 <u>1</u> |
| <u>700</u> 28.            | N PEACOCKS RUFFLED BOWL WITH<br>RIBBED EXTERIOR - AQUA OPAL. (RARE<br>AND DESIRABLE; NICE OPAL. AND IRID.)                | 4 <u>-</u>               |
| <u>350</u> 29.            | N PEACOCKS RIJFFLED BOWL WITH<br>RIBBED EXTERIOR - PUR. (VERY SCARCE;<br>NICE COLOR)                                      | 7                        |
| 400 30.                   | N PEACOCKS RUFFLED BOWL WITH<br>RIBBED EXTERIOR - BLUE (VERY DESIRA-<br>BLE; NICE BLUE HIGHLIGHTS; SUPER)                 | 10                       |
| 1100 31.                  | N PEACOCK AT THE URN LARGE ICE<br>CREAM BOWL - ICE GREEN (RARE COLOR;<br>VERY FLAT; SUPER DARK COLOR WITH<br>SUPER IRID.) | 5.                       |
| <u>750</u> 32.            | N PEACOCK AT THE URN LARGE ICE<br>CREAM BOWL - ICE BLUE (RARE WITH NICE<br>MULTI-COLORED IRID.)                           | 6                        |
| <u>1200</u> <b>33</b> .   | N PEACOCK AT THE URN STIPPLED ALL<br>OVER LARGE ICE CREAM BOWL - BLUE<br>(VERY UNUSUAL AND SCARCE; HAS<br>SWIRL EFFECT)   |                          |
| <u> </u>                  | N PEACOCK AT THE URN INDIVIDUAL ICE<br>CREAM BOWL - GREEN (SUPER RARE LIT-<br>TLE ITEM WITH EXCELLENT COLOR AND<br>IRID.) | i 15 <u>-</u>            |
| 21 <u>00</u> 35.          | N POPPY SHOW PLATE - ELEC. BLUE (EX-<br>TREMELY DESIRABLE WITH NICE BLUE<br>HIGHLIGHTS)                                   |                          |
| 2 <u>150</u> 36.          | N POPPY SHOW PLATE - ICE BLUE (VERY<br>RARE; HAS DEEP COLOR AND SUPER IRID.)                                              | 30                       |
| <u>/500 37.</u>           | N POPPY SHOW PLATE - ICE GREEN (VERY<br>RARE; NICE COLOR; POSSIBLE REPAIR TO<br>ONE POPPY)                                | 2                        |
| 1 <u>900</u> <b>38</b> .  | N POPPY SHOW PLATE - DK. MARI. (RARE<br>WITH SUPER COLOR AND IRID.)                                                       |                          |
| 1 <u>900</u> <b>39</b> .  | N POPPY SHOW PLATE - MARI. (RARE; NICE<br>COLOR AND IRID.)                                                                | 3                        |
| ∛ <u>75</u> _ <b>40</b> . | N POPPY SHOW RUFFLED BOWL - PUR.<br>(VERY SCARCE ITEM; NICE COLOR AND<br>IRID.)                                           | 3                        |