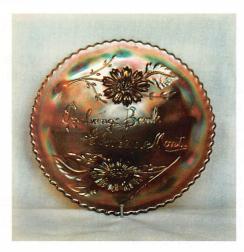

## START OF SECOND SESSION

30 146. Pastel Swan - Ice Green

30 147. Dugan Holly Whirl Handled Nappy - P. Opal.

- 149. Dugan Cherries 6 Ruffled Bowl with Jewelled Heart Exterior - P. Opal.
- 3100 150. 11" DUGAN HEAVY WEB CHOP PLATE - P. OPAL. (EXTREMELY RARE; ONLY 2 KNOWN; A VERY RARE PATTERN IN A SUPER RARE SHAPE)
  - 151. DUGAN SOUTACHE DOMED FLAT PLATE P. OPAL. (A RARE PATTERN IN A VERY RARE SHAPE; NICE)
  - <u>90</u> 152. 6" Dugan Jewelled Heart Exterior Crimped Edge Plate - P. Opal. (very scarce)
  - 50 153. Dugan Flowers and Frames Tri-cornered Crimped Edge domed Bowl - P. Opal. (odd shape)
- 250\_\_\_\_154. FENTON CAROLINE HANDLED FLOWER BASKET - P. OPAL. (VERY SCARCE; ANY OF THESE BASKETS ARE SCARCE)