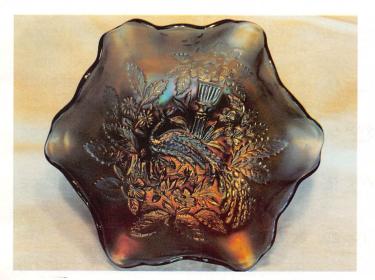

- 5 x 2 13. (2) N Peacock at the Fountain Individual Berry Bowls - Green (selling choice; very rare color)
- 1300 14. N PEACOCK AT THE FOUNTAIN 7 PC. WATER SET - WHITE (VERY RARE SET; NICE AND FROSTY WITH GREAT IRID.)
- 17<u>36</u>15. N PEACOCKS BOWL WITH PIE CRUST EDGE AND RIBBED EXTERIOR - DK. LIME ICE GREEN (SUPER RARE; HAS NICE DARK TINT AND GREAT COLOR)
- 1400 16. N PEACOCKS BOWL WITH PIE CRUST EDGE AND RIBBED EXTERIOR - ICE BLUE (VERY RARE WITH EXCELLENT COLOR AND IRID.)
- 17. N PEACOCKS BOWL WITH PIE CRUST EDGE AND RIBBED EXTERIOR - WHITE (VERY RARE SHAPE IN THIS COLOR; NICE IRID.)
- 18. N PEACOCKS BOWL WITH PIE CRUST EDGE AND RIBBED EXTERIOR - PUR. (VERY SCARCE; NICE MULTI-COLORED IRID.)
- 19. N PEACOCKS BOWL WITH PIE CRUST EDGE AND RIBBED EXTERIOR - PASTEL MARI. (SCARCE; NICE HIGHLIGHTS)
- 12 5° 20. N PEACOCKS STIPPLED PLATE WITH RIBBED EXTERIOR - RENNINGER BLUE (EXTREMELY RARE IN THIS CO-LOR; SUPER)
- イ/5<sup>-</sup>21. N PEACOCKS STIPPLED PLATE WITH RIBBED EXTERIOR - MARI. (VERY SCARCE; NICE COLOR AND IRID.)

| 7 <u>50</u> 22.           | N PEACOCKS PLATE WITH RIBBED EXTER-<br>IOR - ICE BLUE (RARE AND VERY DESIRA-<br>BLE; NOT A LOT AROUND)                    | 5                        |
|---------------------------|---------------------------------------------------------------------------------------------------------------------------|--------------------------|
| 400 23.                   | N PEACOCKS PLATE WITH RIBBED EXTER-<br>IOR - WHITE (VERY SCARCE; NICE IRID.)                                              | 8.                       |
| Leco 24.                  | N PEACOCKS PLATE WITH RIBBED EXTER-<br>IOR - PUR. (VERY SCARCE; GOOD COLOR<br>AND IRID.)                                  | 15                       |
| 4 <u>50</u> 25.           | N PEACOCKS PLATE WITH RIBBED EXTER-<br>IOR - PASTEL MARI. (VERY SCARCE; NICE<br>HIGHLIGHTS)                               | 20                       |
| 3 <u>25</u> 26.           | N PEACOCKS PLATE WITH RIBBED EXTER-<br>IOR - MARI. (VERY SCARCE; NICE)                                                    |                          |
| <u>900</u> 27.            | N PEACOCKS RUFFLED BOWL WITH<br>RIBBED EXTERIOR - AQUA / BLUE OPAL.<br>(VERY RARE; MORE OF A BLUE BASE<br>GLASS; SUPER)   | 2 <u>1</u><br>1 <u>1</u> |
| <u>700</u> 28.            | N PEACOCKS RUFFLED BOWL WITH<br>RIBBED EXTERIOR - AQUA OPAL. (RARE<br>AND DESIRABLE; NICE OPAL. AND IRID.)                | 4 <u>-</u>               |
| <u>350</u> 29.            | N PEACOCKS RIJFFLED BOWL WITH<br>RIBBED EXTERIOR - PUR. (VERY SCARCE;<br>NICE COLOR)                                      | 7                        |
| 400 30.                   | N PEACOCKS RUFFLED BOWL WITH<br>RIBBED EXTERIOR - BLUE (VERY DESIRA-<br>BLE; NICE BLUE HIGHLIGHTS; SUPER)                 | 10                       |
| 1100 31.                  | N PEACOCK AT THE URN LARGE ICE<br>CREAM BOWL - ICE GREEN (RARE COLOR;<br>VERY FLAT; SUPER DARK COLOR WITH<br>SUPER IRID.) | 5.                       |
| <u>750</u> 32.            | N PEACOCK AT THE URN LARGE ICE<br>CREAM BOWL - ICE BLUE (RARE WITH NICE<br>MULTI-COLORED IRID.)                           | 6                        |
| <u>1200</u> <b>33</b> .   | N PEACOCK AT THE URN STIPPLED ALL<br>OVER LARGE ICE CREAM BOWL - BLUE<br>(VERY UNUSUAL AND SCARCE; HAS<br>SWIRL EFFECT)   |                          |
| <u> </u>                  | N PEACOCK AT THE URN INDIVIDUAL ICE<br>CREAM BOWL - GREEN (SUPER RARE LIT-<br>TLE ITEM WITH EXCELLENT COLOR AND<br>IRID.) | i 15 <u>-</u>            |
| 21 <u>00</u> 35.          | N POPPY SHOW PLATE - ELEC. BLUE (EX-<br>TREMELY DESIRABLE WITH NICE BLUE<br>HIGHLIGHTS)                                   |                          |
| 2 <u>150</u> 36.          | N POPPY SHOW PLATE - ICE BLUE (VERY<br>RARE; HAS DEEP COLOR AND SUPER IRID.)                                              | 30                       |
| <u>/500 37.</u>           | N POPPY SHOW PLATE - ICE GREEN (VERY<br>RARE; NICE COLOR; POSSIBLE REPAIR TO<br>ONE POPPY)                                | 2                        |
| 1 <u>900</u> <b>38</b> .  | N POPPY SHOW PLATE - DK. MARI. (RARE<br>WITH SUPER COLOR AND IRID.)                                                       |                          |
| 1 <u>900</u> <b>39</b> .  | N POPPY SHOW PLATE - MARI. (RARE; NICE<br>COLOR AND IRID.)                                                                | 3                        |
| ∛ <u>75</u> _ <b>40</b> . | N POPPY SHOW RUFFLED BOWL - PUR.<br>(VERY SCARCE ITEM; NICE COLOR AND<br>IRID.)                                           | 3                        |