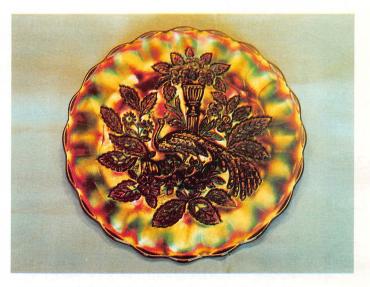

- 5 x 2 13. (2) N Peacock at the Fountain Individual Berry Bowls - Green (selling choice; very rare color)
- 1300 14. N PEACOCK AT THE FOUNTAIN 7 PC. WATER SET - WHITE (VERY RARE SET; NICE AND FROSTY WITH GREAT IRID.)
- 17<u>36</u>15. N PEACOCKS BOWL WITH PIE CRUST EDGE AND RIBBED EXTERIOR - DK. LIME ICE GREEN (SUPER RARE; HAS NICE DARK TINT AND GREAT COLOR)
- 1400 16. N PEACOCKS BOWL WITH PIE CRUST EDGE AND RIBBED EXTERIOR - ICE BLUE (VERY RARE WITH EXCELLENT COLOR AND IRID.)
- 17. N PEACOCKS BOWL WITH PIE CRUST EDGE AND RIBBED EXTERIOR - WHITE (VERY RARE SHAPE IN THIS COLOR; NICE IRID.)
- 18. N PEACOCKS BOWL WITH PIE CRUST EDGE AND RIBBED EXTERIOR - PUR. (VERY SCARCE; NICE MULTI-COLORED IRID.)
- 19. N PEACOCKS BOWL WITH PIE CRUST EDGE AND RIBBED EXTERIOR - PASTEL MARI. (SCARCE; NICE HIGHLIGHTS)
- 12 5° 20. N PEACOCKS STIPPLED PLATE WITH RIBBED EXTERIOR - RENNINGER BLUE (EXTREMELY RARE IN THIS CO-LOR; SUPER)
- イ/5<sup>-</sup>21. N PEACOCKS STIPPLED PLATE WITH RIBBED EXTERIOR - MARI. (VERY SCARCE; NICE COLOR AND IRID.)

| 7 <u>50</u> 22.           | N PEACOCKS PLATE WITH RIBBED EXTER-<br>IOR - ICE BLUE (RARE AND VERY DESIRA-<br>BLE; NOT A LOT AROUND)                    | 5                        |
|---------------------------|---------------------------------------------------------------------------------------------------------------------------|--------------------------|
| 400 23.                   | N PEACOCKS PLATE WITH RIBBED EXTER-<br>IOR - WHITE (VERY SCARCE; NICE IRID.)                                              | 8.                       |
| Leco 24.                  | N PEACOCKS PLATE WITH RIBBED EXTER-<br>IOR - PUR. (VERY SCARCE; GOOD COLOR<br>AND IRID.)                                  | 15                       |
| 4 <u>50</u> 25.           | N PEACOCKS PLATE WITH RIBBED EXTER-<br>IOR - PASTEL MARI. (VERY SCARCE; NICE<br>HIGHLIGHTS)                               | 20                       |
| 3 <u>25</u> 26.           | N PEACOCKS PLATE WITH RIBBED EXTER-<br>IOR - MARI. (VERY SCARCE; NICE)                                                    |                          |
| <u>900</u> 27.            | N PEACOCKS RUFFLED BOWL WITH<br>RIBBED EXTERIOR - AQUA / BLUE OPAL.<br>(VERY RARE; MORE OF A BLUE BASE<br>GLASS; SUPER)   | 2 <u>1</u><br>1 <u>1</u> |
| <u>700</u> 28.            | N PEACOCKS RUFFLED BOWL WITH<br>RIBBED EXTERIOR - AQUA OPAL. (RARE<br>AND DESIRABLE; NICE OPAL. AND IRID.)                | 4 <u>-</u>               |
| <u>350</u> 29.            | N PEACOCKS RIJFFLED BOWL WITH<br>RIBBED EXTERIOR - PUR. (VERY SCARCE;<br>NICE COLOR)                                      | 7                        |
| 400 30.                   | N PEACOCKS RUFFLED BOWL WITH<br>RIBBED EXTERIOR - BLUE (VERY DESIRA-<br>BLE; NICE BLUE HIGHLIGHTS; SUPER)                 | 10                       |
| 1100 31.                  | N PEACOCK AT THE URN LARGE ICE<br>CREAM BOWL - ICE GREEN (RARE COLOR;<br>VERY FLAT; SUPER DARK COLOR WITH<br>SUPER IRID.) | 5.                       |
| <u>750</u> 32.            | N PEACOCK AT THE URN LARGE ICE<br>CREAM BOWL - ICE BLUE (RARE WITH NICE<br>MULTI-COLORED IRID.)                           | 6                        |
| <u>1200</u> <b>33</b> .   | N PEACOCK AT THE URN STIPPLED ALL<br>OVER LARGE ICE CREAM BOWL - BLUE<br>(VERY UNUSUAL AND SCARCE; HAS<br>SWIRL EFFECT)   |                          |
| <u> </u>                  | N PEACOCK AT THE URN INDIVIDUAL ICE<br>CREAM BOWL - GREEN (SUPER RARE LIT-<br>TLE ITEM WITH EXCELLENT COLOR AND<br>IRID.) | i 15 <u>-</u>            |
| 21 <u>00</u> 35.          | N POPPY SHOW PLATE - ELEC. BLUE (EX-<br>TREMELY DESIRABLE WITH NICE BLUE<br>HIGHLIGHTS)                                   |                          |
| 2 <u>150</u> 36.          | N POPPY SHOW PLATE - ICE BLUE (VERY<br>RARE; HAS DEEP COLOR AND SUPER IRID.)                                              | 30                       |
| <u>/500 37.</u>           | N POPPY SHOW PLATE - ICE GREEN (VERY<br>RARE; NICE COLOR; POSSIBLE REPAIR TO<br>ONE POPPY)                                | 2                        |
| 1 <u>900</u> <b>38</b> .  | N POPPY SHOW PLATE - DK. MARI. (RARE<br>WITH SUPER COLOR AND IRID.)                                                       |                          |
| 1 <u>900</u> <b>39</b> .  | N POPPY SHOW PLATE - MARI. (RARE; NICE<br>COLOR AND IRID.)                                                                | 3                        |
| ∛ <u>75</u> _ <b>40</b> . | N POPPY SHOW RUFFLED BOWL - PUR.<br>(VERY SCARCE ITEM; NICE COLOR AND<br>IRID.)                                           | 3                        |