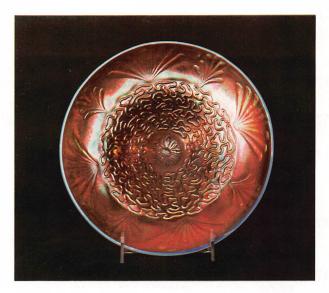

## START OF SECOND SESSION

30 146. Pastel Swan - Ice Green

30 147. Dugan Holly Whirl Handled Nappy - P. Opal.

- 149. Dugan Cherries 6 Ruffled Bowl with Jewelled Heart Exterior - P. Opal.
- 3100 150. 11" DUGAN HEAVY WEB CHOP PLATE - P. OPAL. (EXTREMELY RARE; ONLY 2 KNOWN; A VERY RARE PATTERN IN A SUPER RARE SHAPE)
  - 151. DUGAN SOUTACHE DOMED FLAT PLATE P. OPAL. (A RARE PATTERN IN A VERY RARE SHAPE; NICE)
  - <u>90</u> 152. 6" Dugan Jewelled Heart Exterior Crimped Edge Plate - P. Opal. (very scarce)
  - 50 153. Dugan Flowers and Frames Tri-cornered Crimped Edge domed Bowl - P. Opal. (odd shape)
- 250\_\_\_\_154. FENTON CAROLINE HANDLED FLOWER BASKET - P. OPAL. (VERY SCARCE; ANY OF THESE BASKETS ARE SCARCE)