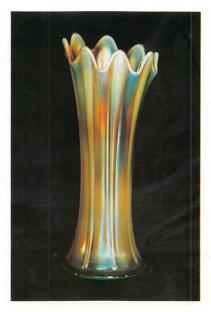

| 3 <u>25</u> 60.        | N HEART AND FLOWERS RUFFLED BOWL<br>WITH RIBBED EXTERIOR - DK. ICE BLUE<br>(SCARCE; SUPER COLOR AND IRID.)                            | 2   |
|------------------------|---------------------------------------------------------------------------------------------------------------------------------------|-----|
| <u>300</u> 61.         | N HEART AND FLOWERS RUFFLED BOWL<br>WITH RIBBED EXTERIOR - WHITE (SCARCE;<br>SUPER COLOR AND IRID.)                                   | 27  |
| <u> 80</u> 62.         | N HEART AND FLOWERS RUFFLED BOWL<br>WITH RIBBED EXTERIOR - WHITE (SCARCE;<br>NICE COLOR AND IRID.)                                    | L   |
| <u>/80</u> 63.         | N Heart and Flowers Ruffled Bowl with Ribbed<br>Exterior - Pastel Mari. (very scarce; nice irid.)                                     | (4) |
| 4 <u>75</u> 64.        | N Heart and Flowers Ruffled Bowl with Ribbed<br>Exterior - Dk. Mari. (very scarce; super dark co-<br>lor and irid.)                   | ,   |
| <u>550</u> 65.         | N HEART AND FLOWERS STEMMED RUF-<br>FLED COMPOTE WITH RIBBED EXTERIOR -<br>AQUA OPAL. (VERY RARE WITH SUPER<br>OPAL. AND IRID.)       | 35  |
| <u>500</u> 66.         | N HEART AND FLOWERS STEMMED RUF-<br>FLED COMPOTE WITH RIBBED EXTERIOR -<br>ELEC. BLUE (SUPER COLOR AND VERY<br>NICE IRID.)            | ,   |
| <u>250</u> 67.         | N Heart and Flowers Stemmed Ruffled Compote with Ribbed Exterior - Dk. Mari. (super color and irid.; nice)                            | 2   |
| 4 <u>75</u> 68.        | N Drapery Rose Bowl - Ice Blue (very rare item; nice; has small check in base)                                                        |     |
| <u>90</u> 69.          | N Grape Arbor Whimsey Ruffled Hat from Tum-<br>bler - White (very scarce; nice)                                                       |     |
| 25 <sup>00</sup> 70.   | N EMBROIDRED MUMS PLATE WITH<br>RIBBED EXTERIOR - ICE GREEN<br>(VERY RARE; SUPER COLOR AND<br>IRID.; ONE OF THE BETTER EXAM-<br>PLES) |     |
| <u>3000</u> <b>71.</b> | N EMBROIDRED MUMS RUFFLED BOWL<br>WITH RIBBED EXTERIOR - LIME GREEN<br>OPAL. (EXTREMELY RARE COLOR; HAS<br>SLAG EFFECT)               |     |
| <u>55°</u> 72.         | N EMBROIDERED MUMS RUFFLED BOWL<br>WITH PLAIN EXTERIOR - LT. ICE BLUE<br>(RARE ITEM; AVERAGE COLOR AND SIL-<br>VERY / GOLD IRID.)     | ¢,  |
| <u>325</u> 73.         | N EMBROIDERED MUMS RUFFLED BOWL<br>WITH RIBBED EXTERIOR - BLUE (VERY<br>SCARCE; NICE COLOR AND IRID.)                                 |     |
| <u>650</u> 74.         | N Dandelion 7 pc. Tankard Water Set - Mari.<br>(scarce set with nice color and irid.)                                                 |     |
| 16 <u>00</u> 75.       | 12 3/4" N THIN RIB MID-SIZE SWUNG VASE -<br>AQUA OPAL. (SUPER RARE ITEM; GREAT<br>OPAL. AND COLOR; VERY DESIRABLE)                    |     |
| <u>150</u> 76.         | 12 1/2" N Thin Rib Mid-size Swung Vase - White (very scarce; nice and frosty)                                                         |     |
| <u>200</u> 77.         | 14" N Tree Trunk Mid-size Swung Vase - Cus-<br>tard / Nutmeg (very scarce; not Carnival)                                              |     |
| 90 <sup>2</sup> 78.    | N CORN VASE - DK. MARI. (VERY RARE;                                                                                                   |     |