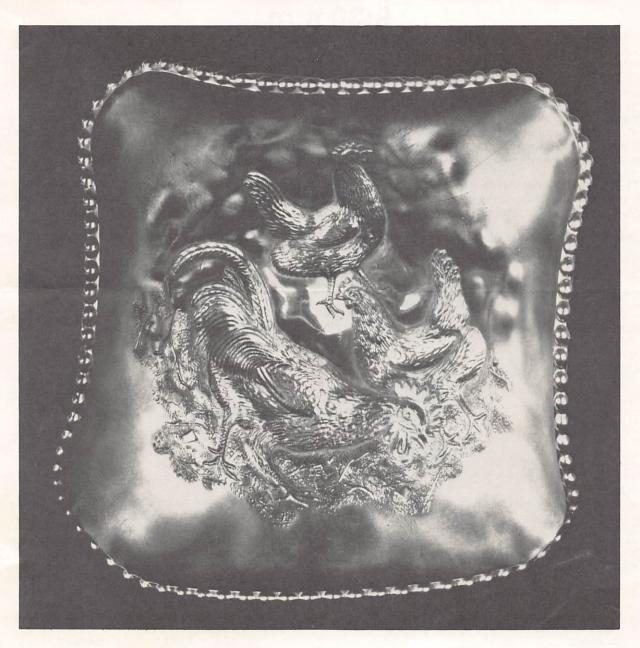

Karen would also be happy to answer any questions which you might have about the convention.

| <br>1.  | Morning Glory vase, miniature-type - marigold, fantastic | - | 14. | Persian Garden deep ice cream bowl - purple, exceptional iridescence |
|---------|----------------------------------------------------------|---|-----|----------------------------------------------------------------------|
| <br>2.  | Morning Glory vase, miniature-type - purple, fan-        |   | 15. | N Grape & Cable pitcher and one tumbler - green                      |
|         | tastic                                                   |   | 16. | Grape & Gothic Arches sugar bowl - marigold                          |
| <br>3.  | 5" Smooth Panel vase - peach opal                        |   | 17. | Grape & Gothic Arches creamer - marigold                             |
| <br>4.  | Grape Delight rosebowl, two chipped feet - rare light    |   | 18. | 4" Butterfly - ice blue                                              |
|         | lavender                                                 |   | 19. | N Bushel basket - marigold, excellent iridescence                    |
| 5.      | Butterfly & Fern pitcher and one tumbler - green,        |   | 20. | 10" Fine Rib vase - celeste blue marigold overlay                    |
|         | scarce                                                   |   | 21. | Acorn Burr punch base - ice green, rare                              |
| <br>6.  | Orange Tree compote - blue, excellent                    |   | 22. | Five Acorn Burr punch cups - ice green, rare, selling                |
| <br>7.  | Hobstar spooner - Imperial purple, outstanding iri-      |   |     | choice                                                               |
|         | descence                                                 |   | 23. | 12½" Pulled Loop vase - marigold                                     |
| <br>8.  | 6" Persian Medallion plate - blue                        |   | 24. | Homestead plate - white                                              |
| 9.      | Pony bowl - rich marigold                                |   | 25. | Northern Star card tray - an unusual piece, hard to                  |
| <br>10. | Grape Arbor pitcher - marigold, rich color               |   |     | find                                                                 |
| 11.     | Diamond Lace pitcher and six tumblers - typical          |   | 26. | Butterfly & Berry pitcher and six tumblers - mari-                   |
|         | Imperial purple with good color, the tumblers are all    |   |     | gold, one tumbler has a base chip                                    |
|         | well matched                                             |   | 27. | N Fine Cut & Roses rosebowl - purple, perfect feet                   |
| <br>12. | Rococo vase - marigold                                   |   | 28. | 8" Millersburg Grape Wreath bowl - amethyst                          |
| <br>13. | Northwood basket - ice green, round shape and            |   |     | 71/2" Fenton Grape & Cable bowl - marigold                           |
|         | beautiful                                                |   | 30. | 61/2" Acorn bowl - aqua, very choice                                 |