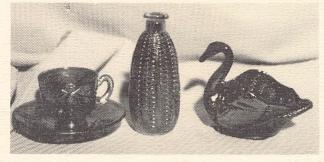

"COOPER'S AUCTION SERVICE" has been Commissioned to Sell at Public Auction Approximately 375 Catalogued Lots of CAR-NIVAL GLASS. This is a ONE PERSON COLLECTION which offers a Diversified Selection for every type of Collector. If you like Carnival Glass — You won't want to miss this Auction which will Offer Many CHOICE PIECES in All the Colors of the Rainbow to Include: PASTELS - OPALESCENT COLORS - RED - VASELINE - ELECTRIC BLUE and MANY STANDARD COLORS!!!