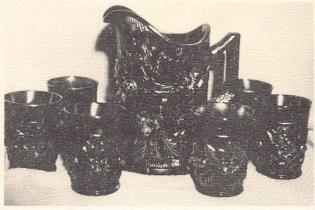

"COOPER'S AUCTION SERVICE" has been Commissioned to Sell at Public Auction Approximately 375 Catalogued Lots of CAR-NIVAL GLASS. This is a ONE PERSON COLLECTION which offers a Diversified Selection for every type of Collector. If you like Carnival Glass — You won't want to miss this Auction which will Offer Many CHOICE PIECES in All the Colors of the Rainbow to Include: PASTELS - OPALESCENT COLORS - RED - VASELINE - ELECTRIC BLUE and MANY STANDARD COLORS!!!