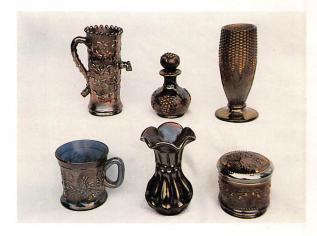

1300 13.

Bill Richards 44 Water Street Poland, Ohio 44514 (216) 757-2001

RUFFLED HAT - RED (VERY SCARCE, GOOD

RED; SILVERY, GOLD IRID.)

|      |       |                                                                                              | And the second | -12 -35700 |                                                                                                   |
|------|-------|----------------------------------------------------------------------------------------------|----------------|------------|---------------------------------------------------------------------------------------------------|
| 100  | _ 1.  | Fenton Kittens 4 sided Ruffled Bowl - Mari (scarce)                                          | 750            | 14.        | 7 1/2" - 7 3/4" FENTON PEACOCK & GRAPE<br>SPATULA FTD. RUFFLED BOWL - RED                         |
| 175  | 2.    | Fenton Kittens Cereal Bowl - Mari (scarce)                                                   |                |            | (VERY RARE AND DESIRABLE; NICE)                                                                   |
| 170  | _ 3.  | Fenton Kittens Squatty Toothpick Holder -<br>Mari. (scarce)                                  | 450            | 15.        | 7" FENTON HORSEHEAD MEDALLION ODD SHAPE RUFFLED BOWL - AMBERINA (VERY                             |
| 150  | 4.    | Fenton Kittens 2 sided Banana Dish - Dk. Mari.                                               |                |            | RARE PATTERN WITH AN ODD SHAPE)                                                                   |
|      |       | (scarce)                                                                                     | 500            | 16.        | 6 1/2" - 7 1/2" FENTON ACORN RUFFLED                                                              |
| 450  | _ 5.  | FENTON KITTENS SAUCER - LT. AMY./<br>MARI. (VERY SCARCE COLOR)                               |                |            | BOWL - RED (VERY RARE; HAS AN SWIRL SLAG EFFECT; UNUSUAL)                                         |
| 300  | _ 6.  | Fenton Kittens Cup and Saucer - Dk. Mari. (very scarce)                                      | 850            | 17.        | 6 1/2" - 7 1/2" FENTON G & C RUFFLED<br>BOWL - RED (VERY RARE AND HAS GOOD                        |
| 225  | 7.    | Fenton Kittens Plate - Lt. Mari (very scarce)                                                | 1/0-           | 40         | COLOR)                                                                                            |
| 120  |       | Imperial Propeller Small Ruffled Compote -<br>Pur. (very rare color for this pattern; super) | 425            | 18.        | 5 3/4" - 6 1/2" FENTON STIPPLED RAYS<br>RUFFLED SAUCE - RED (GOOD RED COL-<br>OR; VERY DESIRABLE) |
| 65   | 9.    | N Panelled Holly 2 Handled Bon Bon - Green                                                   | 200            | 19.        | 6" FENTON STIPPLED RAYS ICE CREAM                                                                 |
| 4500 | _ 10. | 8 1/2" - 9" FENTON PLAID RUFFLED BOWL -<br>RED (EXTREMELY RARE ITEM; SUPER RED;              |                | 10.        | SHAPED SAUCE - REVERSE AMBERINA<br>(VERY ODD COLOR & VERY DESIRABLE)                              |
|      |       | GOOD !RID.)                                                                                  | 400            | 20.        | FENTON HOLLY RUFFLED HAT - RED (EX-                                                               |
| 850  | _ 11. | 8 1/2" - 9" FENTON DRAGON & LOTUS RUF-<br>FLED BOWL - RED (GOOD RED WITH SUPER               |                |            | CELLENT COLOR AND IRID A SUPER ITEM)                                                              |
|      |       | IRID.)                                                                                       | 675            | 21.        | FENTON BLACKBERRY SPRAY RUFFLED                                                                   |
| 1100 | _ 12. | 8 1/2" - 9" FENTON PERSIAN MEDALLION<br>RUFFLED BOWL - RED (VERY RARE ITEM;                  |                |            | HAT - REVERSE AMBERINA OPAL. (A SUP-<br>ER RARE COLOR AND VERY DESIRABLE)                         |
|      |       | HAS 1/2" FLAKE ON BASE)                                                                      | 325            | 22.        | FENTON BLACKBERRY SPRAY SQUARE                                                                    |