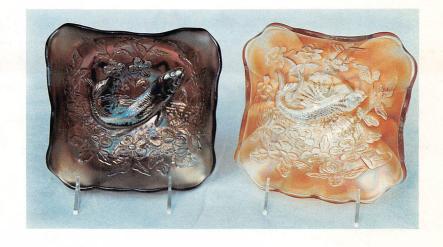

1300 13.

Bill Richards 44 Water Street Poland, Ohio 44514 (216) 757-2001

RUFFLED HAT - RED (VERY SCARCE, GOOD

RED; SILVERY, GOLD IRID.)

|      |       |                                                                                              | And the second | -12 -35700 |                                                                                                   |
|------|-------|----------------------------------------------------------------------------------------------|----------------|------------|---------------------------------------------------------------------------------------------------|
| 100  | _ 1.  | Fenton Kittens 4 sided Ruffled Bowl - Mari (scarce)                                          | 750            | 14.        | 7 1/2" - 7 3/4" FENTON PEACOCK & GRAPE<br>SPATULA FTD. RUFFLED BOWL - RED                         |
| 175  | 2.    | Fenton Kittens Cereal Bowl - Mari (scarce)                                                   |                |            | (VERY RARE AND DESIRABLE; NICE)                                                                   |
| 170  | _ 3.  | Fenton Kittens Squatty Toothpick Holder -<br>Mari. (scarce)                                  | 450            | 15.        | 7" FENTON HORSEHEAD MEDALLION ODD SHAPE RUFFLED BOWL - AMBERINA (VERY                             |
| 150  | 4.    | Fenton Kittens 2 sided Banana Dish - Dk. Mari.                                               |                |            | RARE PATTERN WITH AN ODD SHAPE)                                                                   |
|      |       | (scarce)                                                                                     | 500            | 16.        | 6 1/2" - 7 1/2" FENTON ACORN RUFFLED                                                              |
| 450  | _ 5.  | FENTON KITTENS SAUCER - LT. AMY./<br>MARI. (VERY SCARCE COLOR)                               |                |            | BOWL - RED (VERY RARE; HAS AN SWIRL SLAG EFFECT; UNUSUAL)                                         |
| 300  | _ 6.  | Fenton Kittens Cup and Saucer - Dk. Mari. (very scarce)                                      | 850            | 17.        | 6 1/2" - 7 1/2" FENTON G & C RUFFLED<br>BOWL - RED (VERY RARE AND HAS GOOD                        |
| 225  | 7.    | Fenton Kittens Plate - Lt. Mari (very scarce)                                                | 1/0-           | 40         | COLOR)                                                                                            |
| 120  |       | Imperial Propeller Small Ruffled Compote -<br>Pur. (very rare color for this pattern; super) | 425            | 18.        | 5 3/4" - 6 1/2" FENTON STIPPLED RAYS<br>RUFFLED SAUCE - RED (GOOD RED COL-<br>OR; VERY DESIRABLE) |
| 65   | 9.    | N Panelled Holly 2 Handled Bon Bon - Green                                                   | 200            | 19.        | 6" FENTON STIPPLED RAYS ICE CREAM                                                                 |
| 4500 | _ 10. | 8 1/2" - 9" FENTON PLAID RUFFLED BOWL -<br>RED (EXTREMELY RARE ITEM; SUPER RED;              |                | 10.        | SHAPED SAUCE - REVERSE AMBERINA<br>(VERY ODD COLOR & VERY DESIRABLE)                              |
|      |       | GOOD !RID.)                                                                                  | 400            | 20.        | FENTON HOLLY RUFFLED HAT - RED (EX-                                                               |
| 850  | _ 11. | 8 1/2" - 9" FENTON DRAGON & LOTUS RUF-<br>FLED BOWL - RED (GOOD RED WITH SUPER               |                |            | CELLENT COLOR AND IRID A SUPER ITEM)                                                              |
|      |       | IRID.)                                                                                       | 675            | 21.        | FENTON BLACKBERRY SPRAY RUFFLED                                                                   |
| 1100 | _ 12. | 8 1/2" - 9" FENTON PERSIAN MEDALLION<br>RUFFLED BOWL - RED (VERY RARE ITEM;                  |                |            | HAT - REVERSE AMBERINA OPAL. (A SUP-<br>ER RARE COLOR AND VERY DESIRABLE)                         |
|      |       | HAS 1/2" FLAKE ON BASE)                                                                      | 325            | 22.        | FENTON BLACKBERRY SPRAY SQUARE                                                                    |