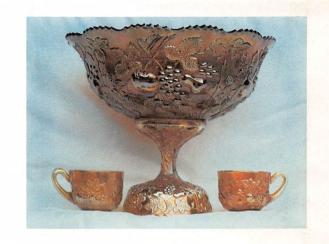

1300 13.

Bill Richards 44 Water Street Poland, Ohio 44514 (216) 757-2001

RUFFLED HAT - RED (VERY SCARCE, GOOD

RED; SILVERY, GOLD IRID.)

|      |       |                                                                                              | And the second | -12 -35700 |                                                                                                   |
|------|-------|----------------------------------------------------------------------------------------------|----------------|------------|---------------------------------------------------------------------------------------------------|
| 100  | _ 1.  | Fenton Kittens 4 sided Ruffled Bowl - Mari (scarce)                                          | 750            | 14.        | 7 1/2" - 7 3/4" FENTON PEACOCK & GRAPE<br>SPATULA FTD. RUFFLED BOWL - RED                         |
| 175  | 2.    | Fenton Kittens Cereal Bowl - Mari (scarce)                                                   |                |            | (VERY RARE AND DESIRABLE; NICE)                                                                   |
| 170  | _ 3.  | Fenton Kittens Squatty Toothpick Holder -<br>Mari. (scarce)                                  | 450            | 15.        | 7" FENTON HORSEHEAD MEDALLION ODD SHAPE RUFFLED BOWL - AMBERINA (VERY                             |
| 150  | 4.    | Fenton Kittens 2 sided Banana Dish - Dk. Mari.                                               |                |            | RARE PATTERN WITH AN ODD SHAPE)                                                                   |
|      |       | (scarce)                                                                                     | 500            | 16.        | 6 1/2" - 7 1/2" FENTON ACORN RUFFLED                                                              |
| 450  | _ 5.  | FENTON KITTENS SAUCER - LT. AMY./<br>MARI. (VERY SCARCE COLOR)                               |                |            | BOWL - RED (VERY RARE; HAS AN SWIRL SLAG EFFECT; UNUSUAL)                                         |
| 300  | _ 6.  | Fenton Kittens Cup and Saucer - Dk. Mari. (very scarce)                                      | 850            | 17.        | 6 1/2" - 7 1/2" FENTON G & C RUFFLED<br>BOWL - RED (VERY RARE AND HAS GOOD                        |
| 225  | 7.    | Fenton Kittens Plate - Lt. Mari (very scarce)                                                | 1/0-           | 40         | COLOR)                                                                                            |
| 120  |       | Imperial Propeller Small Ruffled Compote -<br>Pur. (very rare color for this pattern; super) | 425            | 18.        | 5 3/4" - 6 1/2" FENTON STIPPLED RAYS<br>RUFFLED SAUCE - RED (GOOD RED COL-<br>OR; VERY DESIRABLE) |
| 65   | 9.    | N Panelled Holly 2 Handled Bon Bon - Green                                                   | 200            | 19.        | 6" FENTON STIPPLED RAYS ICE CREAM                                                                 |
| 4500 | _ 10. | 8 1/2" - 9" FENTON PLAID RUFFLED BOWL -<br>RED (EXTREMELY RARE ITEM; SUPER RED;              |                | 10.        | SHAPED SAUCE - REVERSE AMBERINA<br>(VERY ODD COLOR & VERY DESIRABLE)                              |
|      |       | GOOD !RID.)                                                                                  | 400            | 20.        | FENTON HOLLY RUFFLED HAT - RED (EX-                                                               |
| 850  | _ 11. | 8 1/2" - 9" FENTON DRAGON & LOTUS RUF-<br>FLED BOWL - RED (GOOD RED WITH SUPER               |                |            | CELLENT COLOR AND IRID A SUPER ITEM)                                                              |
|      |       | IRID.)                                                                                       | 675            | 21.        | FENTON BLACKBERRY SPRAY RUFFLED                                                                   |
| 1100 | _ 12. | 8 1/2" - 9" FENTON PERSIAN MEDALLION<br>RUFFLED BOWL - RED (VERY RARE ITEM;                  |                |            | HAT - REVERSE AMBERINA OPAL. (A SUP-<br>ER RARE COLOR AND VERY DESIRABLE)                         |
|      |       | HAS 1/2" FLAKE ON BASE)                                                                      | 325            | 22.        | FENTON BLACKBERRY SPRAY SQUARE                                                                    |