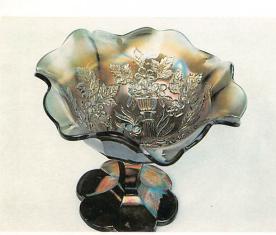

1300 13.

Bill Richards 44 Water Street Poland, Ohio 44514 (216) 757-2001

RUFFLED HAT - RED (VERY SCARCE, GOOD

RED; SILVERY, GOLD IRID.)

|      |       |                                                                                              | And the second | -12 -35700 |                                                                                                   |
|------|-------|----------------------------------------------------------------------------------------------|----------------|------------|---------------------------------------------------------------------------------------------------|
| 100  | _ 1.  | Fenton Kittens 4 sided Ruffled Bowl - Mari (scarce)                                          | 750            | 14.        | 7 1/2" - 7 3/4" FENTON PEACOCK & GRAPE<br>SPATULA FTD. RUFFLED BOWL - RED                         |
| 175  | 2.    | Fenton Kittens Cereal Bowl - Mari (scarce)                                                   |                |            | (VERY RARE AND DESIRABLE; NICE)                                                                   |
| 170  | _ 3.  | Fenton Kittens Squatty Toothpick Holder -<br>Mari. (scarce)                                  | 450            | 15.        | 7" FENTON HORSEHEAD MEDALLION ODD SHAPE RUFFLED BOWL - AMBERINA (VERY                             |
| 150  | 4.    | Fenton Kittens 2 sided Banana Dish - Dk. Mari.                                               |                |            | RARE PATTERN WITH AN ODD SHAPE)                                                                   |
|      |       | (scarce)                                                                                     | 500            | 16.        | 6 1/2" - 7 1/2" FENTON ACORN RUFFLED                                                              |
| 450  | _ 5.  | FENTON KITTENS SAUCER - LT. AMY./<br>MARI. (VERY SCARCE COLOR)                               |                |            | BOWL - RED (VERY RARE; HAS AN SWIRL SLAG EFFECT; UNUSUAL)                                         |
| 300  | _ 6.  | Fenton Kittens Cup and Saucer - Dk. Mari. (very scarce)                                      | 850            | 17.        | 6 1/2" - 7 1/2" FENTON G & C RUFFLED<br>BOWL - RED (VERY RARE AND HAS GOOD                        |
| 225  | 7.    | Fenton Kittens Plate - Lt. Mari (very scarce)                                                | 1/0-           | 40         | COLOR)                                                                                            |
| 120  |       | Imperial Propeller Small Ruffled Compote -<br>Pur. (very rare color for this pattern; super) | 425            | 18.        | 5 3/4" - 6 1/2" FENTON STIPPLED RAYS<br>RUFFLED SAUCE - RED (GOOD RED COL-<br>OR; VERY DESIRABLE) |
| 65   | 9.    | N Panelled Holly 2 Handled Bon Bon - Green                                                   | 200            | 19.        | 6" FENTON STIPPLED RAYS ICE CREAM                                                                 |
| 4500 | _ 10. | 8 1/2" - 9" FENTON PLAID RUFFLED BOWL -<br>RED (EXTREMELY RARE ITEM; SUPER RED;              |                | 10.        | SHAPED SAUCE - REVERSE AMBERINA<br>(VERY ODD COLOR & VERY DESIRABLE)                              |
|      |       | GOOD !RID.)                                                                                  | 400            | 20.        | FENTON HOLLY RUFFLED HAT - RED (EX-                                                               |
| 850  | _ 11. | 8 1/2" - 9" FENTON DRAGON & LOTUS RUF-<br>FLED BOWL - RED (GOOD RED WITH SUPER               |                |            | CELLENT COLOR AND IRID A SUPER ITEM)                                                              |
|      |       | IRID.)                                                                                       | 675            | 21.        | FENTON BLACKBERRY SPRAY RUFFLED                                                                   |
| 1100 | _ 12. | 8 1/2" - 9" FENTON PERSIAN MEDALLION<br>RUFFLED BOWL - RED (VERY RARE ITEM;                  |                |            | HAT - REVERSE AMBERINA OPAL. (A SUP-<br>ER RARE COLOR AND VERY DESIRABLE)                         |
|      |       | HAS 1/2" FLAKE ON BASE)                                                                      | 325            | 22.        | FENTON BLACKBERRY SPRAY SQUARE                                                                    |