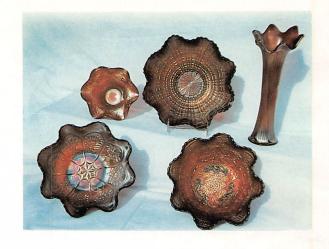

1300 13.

Bill Richards 44 Water Street Poland, Ohio 44514 (216) 757-2001

RUFFLED HAT - RED (VERY SCARCE, GOOD

RED; SILVERY, GOLD IRID.)

|      |       |                                                                                              | And the second | -12 -35700 |                                                                                                   |
|------|-------|----------------------------------------------------------------------------------------------|----------------|------------|---------------------------------------------------------------------------------------------------|
| 100  | _ 1.  | Fenton Kittens 4 sided Ruffled Bowl - Mari (scarce)                                          | 750            | 14.        | 7 1/2" - 7 3/4" FENTON PEACOCK & GRAPE<br>SPATULA FTD. RUFFLED BOWL - RED                         |
| 175  | 2.    | Fenton Kittens Cereal Bowl - Mari (scarce)                                                   |                |            | (VERY RARE AND DESIRABLE; NICE)                                                                   |
| 170  | _ 3.  | Fenton Kittens Squatty Toothpick Holder -<br>Mari. (scarce)                                  | 450            | 15.        | 7" FENTON HORSEHEAD MEDALLION ODD SHAPE RUFFLED BOWL - AMBERINA (VERY                             |
| 150  | 4.    | Fenton Kittens 2 sided Banana Dish - Dk. Mari.                                               |                |            | RARE PATTERN WITH AN ODD SHAPE)                                                                   |
|      |       | (scarce)                                                                                     | 500            | 16.        | 6 1/2" - 7 1/2" FENTON ACORN RUFFLED                                                              |
| 450  | _ 5.  | FENTON KITTENS SAUCER - LT. AMY./<br>MARI. (VERY SCARCE COLOR)                               |                |            | BOWL - RED (VERY RARE; HAS AN SWIRL SLAG EFFECT; UNUSUAL)                                         |
| 300  | _ 6.  | Fenton Kittens Cup and Saucer - Dk. Mari. (very scarce)                                      | 850            | 17.        | 6 1/2" - 7 1/2" FENTON G & C RUFFLED<br>BOWL - RED (VERY RARE AND HAS GOOD                        |
| 225  | 7.    | Fenton Kittens Plate - Lt. Mari (very scarce)                                                | 1/0-           | 40         | COLOR)                                                                                            |
| 120  |       | Imperial Propeller Small Ruffled Compote -<br>Pur. (very rare color for this pattern; super) | 425            | 18.        | 5 3/4" - 6 1/2" FENTON STIPPLED RAYS<br>RUFFLED SAUCE - RED (GOOD RED COL-<br>OR; VERY DESIRABLE) |
| 65   | 9.    | N Panelled Holly 2 Handled Bon Bon - Green                                                   | 200            | 19.        | 6" FENTON STIPPLED RAYS ICE CREAM                                                                 |
| 4500 | _ 10. | 8 1/2" - 9" FENTON PLAID RUFFLED BOWL -<br>RED (EXTREMELY RARE ITEM; SUPER RED;              |                | 10.        | SHAPED SAUCE - REVERSE AMBERINA<br>(VERY ODD COLOR & VERY DESIRABLE)                              |
|      |       | GOOD !RID.)                                                                                  | 400            | 20.        | FENTON HOLLY RUFFLED HAT - RED (EX-                                                               |
| 850  | _ 11. | 8 1/2" - 9" FENTON DRAGON & LOTUS RUF-<br>FLED BOWL - RED (GOOD RED WITH SUPER               |                |            | CELLENT COLOR AND IRID A SUPER ITEM)                                                              |
|      |       | IRID.)                                                                                       | 675            | 21.        | FENTON BLACKBERRY SPRAY RUFFLED                                                                   |
| 1100 | _ 12. | 8 1/2" - 9" FENTON PERSIAN MEDALLION<br>RUFFLED BOWL - RED (VERY RARE ITEM;                  |                |            | HAT - REVERSE AMBERINA OPAL. (A SUP-<br>ER RARE COLOR AND VERY DESIRABLE)                         |
|      |       | HAS 1/2" FLAKE ON BASE)                                                                      | 325            | 22.        | FENTON BLACKBERRY SPRAY SQUARE                                                                    |