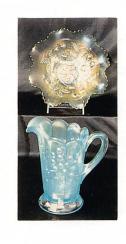

1300 13.

Bill Richards 44 Water Street Poland, Ohio 44514 (216) 757-2001

RUFFLED HAT - RED (VERY SCARCE, GOOD

RED; SILVERY, GOLD IRID.)

|      |       |                                                                                              | And the second | -12 -35700 |                                                                                                   |
|------|-------|----------------------------------------------------------------------------------------------|----------------|------------|---------------------------------------------------------------------------------------------------|
| 100  | _ 1.  | Fenton Kittens 4 sided Ruffled Bowl - Mari (scarce)                                          | 750            | 14.        | 7 1/2" - 7 3/4" FENTON PEACOCK & GRAPE<br>SPATULA FTD. RUFFLED BOWL - RED                         |
| 175  | 2.    | Fenton Kittens Cereal Bowl - Mari (scarce)                                                   |                |            | (VERY RARE AND DESIRABLE; NICE)                                                                   |
| 170  | _ 3.  | Fenton Kittens Squatty Toothpick Holder -<br>Mari. (scarce)                                  | 450            | 15.        | 7" FENTON HORSEHEAD MEDALLION ODD SHAPE RUFFLED BOWL - AMBERINA (VERY                             |
| 150  | 4.    | Fenton Kittens 2 sided Banana Dish - Dk. Mari.                                               |                |            | RARE PATTERN WITH AN ODD SHAPE)                                                                   |
|      |       | (scarce)                                                                                     | 500            | 16.        | 6 1/2" - 7 1/2" FENTON ACORN RUFFLED                                                              |
| 450  | _ 5.  | FENTON KITTENS SAUCER - LT. AMY./<br>MARI. (VERY SCARCE COLOR)                               |                |            | BOWL - RED (VERY RARE; HAS AN SWIRL SLAG EFFECT; UNUSUAL)                                         |
| 300  | _ 6.  | Fenton Kittens Cup and Saucer - Dk. Mari. (very scarce)                                      | 850            | 17.        | 6 1/2" - 7 1/2" FENTON G & C RUFFLED<br>BOWL - RED (VERY RARE AND HAS GOOD                        |
| 225  | 7.    | Fenton Kittens Plate - Lt. Mari (very scarce)                                                | 1/0-           | 40         | COLOR)                                                                                            |
| 120  |       | Imperial Propeller Small Ruffled Compote -<br>Pur. (very rare color for this pattern; super) | 425            | 18.        | 5 3/4" - 6 1/2" FENTON STIPPLED RAYS<br>RUFFLED SAUCE - RED (GOOD RED COL-<br>OR; VERY DESIRABLE) |
| 65   | 9.    | N Panelled Holly 2 Handled Bon Bon - Green                                                   | 200            | 19.        | 6" FENTON STIPPLED RAYS ICE CREAM                                                                 |
| 4500 | _ 10. | 8 1/2" - 9" FENTON PLAID RUFFLED BOWL -<br>RED (EXTREMELY RARE ITEM; SUPER RED;              |                | 10.        | SHAPED SAUCE - REVERSE AMBERINA<br>(VERY ODD COLOR & VERY DESIRABLE)                              |
|      |       | GOOD !RID.)                                                                                  | 400            | 20.        | FENTON HOLLY RUFFLED HAT - RED (EX-                                                               |
| 850  | _ 11. | 8 1/2" - 9" FENTON DRAGON & LOTUS RUF-<br>FLED BOWL - RED (GOOD RED WITH SUPER               |                |            | CELLENT COLOR AND IRID A SUPER ITEM)                                                              |
|      |       | IRID.)                                                                                       | 675            | 21.        | FENTON BLACKBERRY SPRAY RUFFLED                                                                   |
| 1100 | _ 12. | 8 1/2" - 9" FENTON PERSIAN MEDALLION<br>RUFFLED BOWL - RED (VERY RARE ITEM;                  |                |            | HAT - REVERSE AMBERINA OPAL. (A SUP-<br>ER RARE COLOR AND VERY DESIRABLE)                         |
|      |       | HAS 1/2" FLAKE ON BASE)                                                                      | 325            | 22.        | FENTON BLACKBERRY SPRAY SQUARE                                                                    |