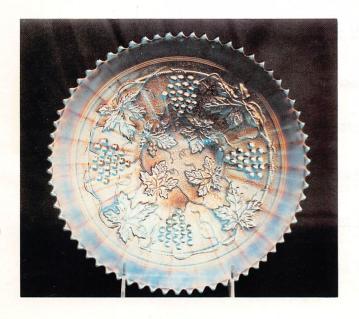

1300 13.

Bill Richards 44 Water Street Poland, Ohio 44514 (216) 757-2001

RUFFLED HAT - RED (VERY SCARCE, GOOD

RED; SILVERY, GOLD IRID.)

|      |       |                                                                                              | And the second | -12 -35700 |                                                                                                   |
|------|-------|----------------------------------------------------------------------------------------------|----------------|------------|---------------------------------------------------------------------------------------------------|
| 100  | _ 1.  | Fenton Kittens 4 sided Ruffled Bowl - Mari (scarce)                                          | 750            | 14.        | 7 1/2" - 7 3/4" FENTON PEACOCK & GRAPE<br>SPATULA FTD. RUFFLED BOWL - RED                         |
| 175  | 2.    | Fenton Kittens Cereal Bowl - Mari (scarce)                                                   |                |            | (VERY RARE AND DESIRABLE; NICE)                                                                   |
| 170  | _ 3.  | Fenton Kittens Squatty Toothpick Holder -<br>Mari. (scarce)                                  | 450            | 15.        | 7" FENTON HORSEHEAD MEDALLION ODD SHAPE RUFFLED BOWL - AMBERINA (VERY                             |
| 150  | 4.    | Fenton Kittens 2 sided Banana Dish - Dk. Mari.                                               |                |            | RARE PATTERN WITH AN ODD SHAPE)                                                                   |
|      |       | (scarce)                                                                                     | 500            | 16.        | 6 1/2" - 7 1/2" FENTON ACORN RUFFLED                                                              |
| 450  | _ 5.  | FENTON KITTENS SAUCER - LT. AMY./<br>MARI. (VERY SCARCE COLOR)                               |                |            | BOWL - RED (VERY RARE; HAS AN SWIRL SLAG EFFECT; UNUSUAL)                                         |
| 300  | _ 6.  | Fenton Kittens Cup and Saucer - Dk. Mari. (very scarce)                                      | 850            | 17.        | 6 1/2" - 7 1/2" FENTON G & C RUFFLED<br>BOWL - RED (VERY RARE AND HAS GOOD                        |
| 225  | 7.    | Fenton Kittens Plate - Lt. Mari (very scarce)                                                | 1/0-           | 40         | COLOR)                                                                                            |
| 120  |       | Imperial Propeller Small Ruffled Compote -<br>Pur. (very rare color for this pattern; super) | 425            | 18.        | 5 3/4" - 6 1/2" FENTON STIPPLED RAYS<br>RUFFLED SAUCE - RED (GOOD RED COL-<br>OR; VERY DESIRABLE) |
| 65   | 9.    | N Panelled Holly 2 Handled Bon Bon - Green                                                   | 200            | 19.        | 6" FENTON STIPPLED RAYS ICE CREAM                                                                 |
| 4500 | _ 10. | 8 1/2" - 9" FENTON PLAID RUFFLED BOWL -<br>RED (EXTREMELY RARE ITEM; SUPER RED;              |                | 10.        | SHAPED SAUCE - REVERSE AMBERINA<br>(VERY ODD COLOR & VERY DESIRABLE)                              |
|      |       | GOOD !RID.)                                                                                  | 400            | 20.        | FENTON HOLLY RUFFLED HAT - RED (EX-                                                               |
| 850  | _ 11. | 8 1/2" - 9" FENTON DRAGON & LOTUS RUF-<br>FLED BOWL - RED (GOOD RED WITH SUPER               |                |            | CELLENT COLOR AND IRID A SUPER ITEM)                                                              |
|      |       | IRID.)                                                                                       | 675            | 21.        | FENTON BLACKBERRY SPRAY RUFFLED                                                                   |
| 1100 | _ 12. | 8 1/2" - 9" FENTON PERSIAN MEDALLION<br>RUFFLED BOWL - RED (VERY RARE ITEM;                  |                |            | HAT - REVERSE AMBERINA OPAL. (A SUP-<br>ER RARE COLOR AND VERY DESIRABLE)                         |
|      |       | HAS 1/2" FLAKE ON BASE)                                                                      | 325            | 22.        | FENTON BLACKBERRY SPRAY SQUARE                                                                    |