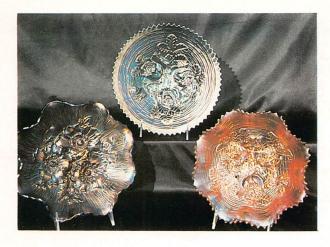

- EAT PARADISE<br>SODA ADVERTISING PLATE - AMY. (VERY<br>SCARCE)                                         |      |      | (tough to find if you need it)                                                                                      |
|   | 345  | 242. | 9" COMPLIMENTS SPECTORS DEPART-<br>MENT STORE ADVERTISING PLATE WITH<br>HEART AND VINE - MARI. (SCARCE AND<br>VERY DESIRABLE) |      |      |                                                                                                                     |
|   |      |      |                                                                                                                               |      |      |                                                                                                                     |