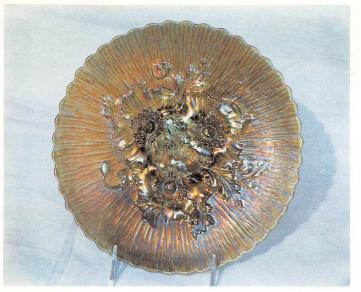

1300 13.

Bill Richards 44 Water Street Poland, Ohio 44514 (216) 757-2001

RUFFLED HAT - RED (VERY SCARCE, GOOD

RED; SILVERY, GOLD IRID.)

|      |       |                                                                                              | And the second | -12 -35700 |                                                                                                   |
|------|-------|----------------------------------------------------------------------------------------------|----------------|------------|---------------------------------------------------------------------------------------------------|
| 100  | _ 1.  | Fenton Kittens 4 sided Ruffled Bowl - Mari (scarce)                                          | 750            | 14.        | 7 1/2" - 7 3/4" FENTON PEACOCK & GRAPE<br>SPATULA FTD. RUFFLED BOWL - RED                         |
| 175  | 2.    | Fenton Kittens Cereal Bowl - Mari (scarce)                                                   |                |            | (VERY RARE AND DESIRABLE; NICE)                                                                   |
| 170  | _ 3.  | Fenton Kittens Squatty Toothpick Holder -<br>Mari. (scarce)                                  | 450            | 15.        | 7" FENTON HORSEHEAD MEDALLION ODD SHAPE RUFFLED BOWL - AMBERINA (VERY                             |
| 150  | 4.    | Fenton Kittens 2 sided Banana Dish - Dk. Mari.                                               |                |            | RARE PATTERN WITH AN ODD SHAPE)                                                                   |
|      |       | (scarce)                                                                                     | 500            | 16.        | 6 1/2" - 7 1/2" FENTON ACORN RUFFLED                                                              |
| 450  | _ 5.  | FENTON KITTENS SAUCER - LT. AMY./<br>MARI. (VERY SCARCE COLOR)                               |                |            | BOWL - RED (VERY RARE; HAS AN SWIRL SLAG EFFECT; UNUSUAL)                                         |
| 300  | _ 6.  | Fenton Kittens Cup and Saucer - Dk. Mari. (very scarce)                                      | 850            | 17.        | 6 1/2" - 7 1/2" FENTON G & C RUFFLED<br>BOWL - RED (VERY RARE AND HAS GOOD                        |
| 225  | 7.    | Fenton Kittens Plate - Lt. Mari (very scarce)                                                | 1/0-           | 40         | COLOR)                                                                                            |
| 120  |       | Imperial Propeller Small Ruffled Compote -<br>Pur. (very rare color for this pattern; super) | 425            | 18.        | 5 3/4" - 6 1/2" FENTON STIPPLED RAYS<br>RUFFLED SAUCE - RED (GOOD RED COL-<br>OR; VERY DESIRABLE) |
| 65   | 9.    | N Panelled Holly 2 Handled Bon Bon - Green                                                   | 200            | 19.        | 6" FENTON STIPPLED RAYS ICE CREAM                                                                 |
| 4500 | _ 10. | 8 1/2" - 9" FENTON PLAID RUFFLED BOWL -<br>RED (EXTREMELY RARE ITEM; SUPER RED;              |                | 10.        | SHAPED SAUCE - REVERSE AMBERINA<br>(VERY ODD COLOR & VERY DESIRABLE)                              |
|      |       | GOOD !RID.)                                                                                  | 400            | 20.        | FENTON HOLLY RUFFLED HAT - RED (EX-                                                               |
| 850  | _ 11. | 8 1/2" - 9" FENTON DRAGON & LOTUS RUF-<br>FLED BOWL - RED (GOOD RED WITH SUPER               |                |            | CELLENT COLOR AND IRID A SUPER ITEM)                                                              |
|      |       | IRID.)                                                                                       | 675            | 21.        | FENTON BLACKBERRY SPRAY RUFFLED                                                                   |
| 1100 | _ 12. | 8 1/2" - 9" FENTON PERSIAN MEDALLION<br>RUFFLED BOWL - RED (VERY RARE ITEM;                  |                |            | HAT - REVERSE AMBERINA OPAL. (A SUP-<br>ER RARE COLOR AND VERY DESIRABLE)                         |
|      |       | HAS 1/2" FLAKE ON BASE)                                                                      | 325            | 22.        | FENTON BLACKBERRY SPRAY SQUARE                                                                    |