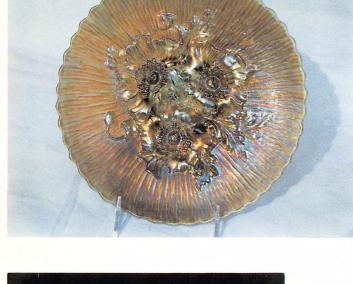

1300 13.

Bill Richards 44 Water Street Poland, Ohio 44514 (216) 757-2001

RUFFLED HAT - RED (VERY SCARCE, GOOD

RED; SILVERY, GOLD IRID.)

|      |       |                                                                                              | And the second | -12 -35700 |                                                                                                   |
|------|-------|----------------------------------------------------------------------------------------------|----------------|------------|---------------------------------------------------------------------------------------------------|
| 100  | _ 1.  | Fenton Kittens 4 sided Ruffled Bowl - Mari (scarce)                                          | 750            | 14.        | 7 1/2" - 7 3/4" FENTON PEACOCK & GRAPE<br>SPATULA FTD. RUFFLED BOWL - RED                         |
| 175  | 2.    | Fenton Kittens Cereal Bowl - Mari (scarce)                                                   |                |            | (VERY RARE AND DESIRABLE; NICE)                                                                   |
| 170  | _ 3.  | Fenton Kittens Squatty Toothpick Holder -<br>Mari. (scarce)                                  | 450            | 15.        | 7" FENTON HORSEHEAD MEDALLION ODD SHAPE RUFFLED BOWL - AMBERINA (VERY                             |
| 150  | 4.    | Fenton Kittens 2 sided Banana Dish - Dk. Mari.                                               |                |            | RARE PATTERN WITH AN ODD SHAPE)                                                                   |
|      |       | (scarce)                                                                                     | 500            | 16.        | 6 1/2" - 7 1/2" FENTON ACORN RUFFLED                                                              |
| 450  | _ 5.  | FENTON KITTENS SAUCER - LT. AMY./<br>MARI. (VERY SCARCE COLOR)                               |                |            | BOWL - RED (VERY RARE; HAS AN SWIRL SLAG EFFECT; UNUSUAL)                                         |
| 300  | _ 6.  | Fenton Kittens Cup and Saucer - Dk. Mari. (very scarce)                                      | 850            | 17.        | 6 1/2" - 7 1/2" FENTON G & C RUFFLED<br>BOWL - RED (VERY RARE AND HAS GOOD                        |
| 225  | 7.    | Fenton Kittens Plate - Lt. Mari (very scarce)                                                | 1/0-           | 40         | COLOR)                                                                                            |
| 120  |       | Imperial Propeller Small Ruffled Compote -<br>Pur. (very rare color for this pattern; super) | 425            | 18.        | 5 3/4" - 6 1/2" FENTON STIPPLED RAYS<br>RUFFLED SAUCE - RED (GOOD RED COL-<br>OR; VERY DESIRABLE) |
| 65   | 9.    | N Panelled Holly 2 Handled Bon Bon - Green                                                   | 200            | 19.        | 6" FENTON STIPPLED RAYS ICE CREAM                                                                 |
| 4500 | _ 10. | 8 1/2" - 9" FENTON PLAID RUFFLED BOWL -<br>RED (EXTREMELY RARE ITEM; SUPER RED;              |                | 10.        | SHAPED SAUCE - REVERSE AMBERINA<br>(VERY ODD COLOR & VERY DESIRABLE)                              |
|      |       | GOOD !RID.)                                                                                  | 400            | 20.        | FENTON HOLLY RUFFLED HAT - RED (EX-                                                               |
| 850  | _ 11. | 8 1/2" - 9" FENTON DRAGON & LOTUS RUF-<br>FLED BOWL - RED (GOOD RED WITH SUPER               |                |            | CELLENT COLOR AND IRID A SUPER ITEM)                                                              |
|      |       | IRID.)                                                                                       | 675            | 21.        | FENTON BLACKBERRY SPRAY RUFFLED                                                                   |
| 1100 | _ 12. | 8 1/2" - 9" FENTON PERSIAN MEDALLION<br>RUFFLED BOWL - RED (VERY RARE ITEM;                  |                |            | HAT - REVERSE AMBERINA OPAL. (A SUP-<br>ER RARE COLOR AND VERY DESIRABLE)                         |
|      |       | HAS 1/2" FLAKE ON BASE)                                                                      | 325            | 22.        | FENTON BLACKBERRY SPRAY SQUARE                                                                    |