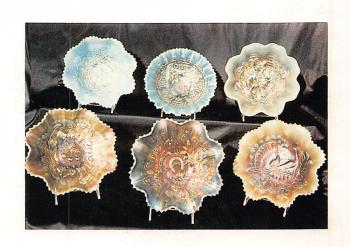

1300 13.

Bill Richards 44 Water Street Poland, Ohio 44514 (216) 757-2001

RUFFLED HAT - RED (VERY SCARCE, GOOD

RED; SILVERY, GOLD IRID.)

|      |       |                                                                                              | And the second | -12 -35700 |                                                                                                   |
|------|-------|----------------------------------------------------------------------------------------------|----------------|------------|---------------------------------------------------------------------------------------------------|
| 100  | _ 1.  | Fenton Kittens 4 sided Ruffled Bowl - Mari (scarce)                                          | 750            | 14.        | 7 1/2" - 7 3/4" FENTON PEACOCK & GRAPE<br>SPATULA FTD. RUFFLED BOWL - RED                         |
| 175  | 2.    | Fenton Kittens Cereal Bowl - Mari (scarce)                                                   |                |            | (VERY RARE AND DESIRABLE; NICE)                                                                   |
| 170  | _ 3.  | Fenton Kittens Squatty Toothpick Holder -<br>Mari. (scarce)                                  | 450            | 15.        | 7" FENTON HORSEHEAD MEDALLION ODD SHAPE RUFFLED BOWL - AMBERINA (VERY                             |
| 150  | 4.    | Fenton Kittens 2 sided Banana Dish - Dk. Mari.                                               |                |            | RARE PATTERN WITH AN ODD SHAPE)                                                                   |
|      |       | (scarce)                                                                                     | 500            | 16.        | 6 1/2" - 7 1/2" FENTON ACORN RUFFLED                                                              |
| 450  | _ 5.  | FENTON KITTENS SAUCER - LT. AMY./<br>MARI. (VERY SCARCE COLOR)                               |                |            | BOWL - RED (VERY RARE; HAS AN SWIRL SLAG EFFECT; UNUSUAL)                                         |
| 300  | _ 6.  | Fenton Kittens Cup and Saucer - Dk. Mari. (very scarce)                                      | 850            | 17.        | 6 1/2" - 7 1/2" FENTON G & C RUFFLED<br>BOWL - RED (VERY RARE AND HAS GOOD                        |
| 225  | 7.    | Fenton Kittens Plate - Lt. Mari (very scarce)                                                | 1/0-           | 40         | COLOR)                                                                                            |
| 120  |       | Imperial Propeller Small Ruffled Compote -<br>Pur. (very rare color for this pattern; super) | 425            | 18.        | 5 3/4" - 6 1/2" FENTON STIPPLED RAYS<br>RUFFLED SAUCE - RED (GOOD RED COL-<br>OR; VERY DESIRABLE) |
| 65   | 9.    | N Panelled Holly 2 Handled Bon Bon - Green                                                   | 200            | 19.        | 6" FENTON STIPPLED RAYS ICE CREAM                                                                 |
| 4500 | _ 10. | 8 1/2" - 9" FENTON PLAID RUFFLED BOWL -<br>RED (EXTREMELY RARE ITEM; SUPER RED;              |                | 10.        | SHAPED SAUCE - REVERSE AMBERINA<br>(VERY ODD COLOR & VERY DESIRABLE)                              |
|      |       | GOOD !RID.)                                                                                  | 400            | 20.        | FENTON HOLLY RUFFLED HAT - RED (EX-                                                               |
| 850  | _ 11. | 8 1/2" - 9" FENTON DRAGON & LOTUS RUF-<br>FLED BOWL - RED (GOOD RED WITH SUPER               |                |            | CELLENT COLOR AND IRID A SUPER ITEM)                                                              |
|      |       | IRID.)                                                                                       | 675            | 21.        | FENTON BLACKBERRY SPRAY RUFFLED                                                                   |
| 1100 | _ 12. | 8 1/2" - 9" FENTON PERSIAN MEDALLION<br>RUFFLED BOWL - RED (VERY RARE ITEM;                  |                |            | HAT - REVERSE AMBERINA OPAL. (A SUP-<br>ER RARE COLOR AND VERY DESIRABLE)                         |
|      |       | HAS 1/2" FLAKE ON BASE)                                                                      | 325            | 22.        | FENTON BLACKBERRY SPRAY SQUARE                                                                    |