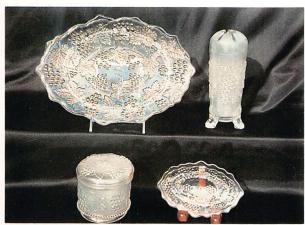

1300 13.

Bill Richards 44 Water Street Poland, Ohio 44514 (216) 757-2001

RUFFLED HAT - RED (VERY SCARCE, GOOD

RED; SILVERY, GOLD IRID.)

|      |       |                                                                                              | And the second | -12 -35700 |                                                                                                   |
|------|-------|----------------------------------------------------------------------------------------------|----------------|------------|---------------------------------------------------------------------------------------------------|
| 100  | _ 1.  | Fenton Kittens 4 sided Ruffled Bowl - Mari (scarce)                                          | 750            | 14.        | 7 1/2" - 7 3/4" FENTON PEACOCK & GRAPE<br>SPATULA FTD. RUFFLED BOWL - RED                         |
| 175  | 2.    | Fenton Kittens Cereal Bowl - Mari (scarce)                                                   |                |            | (VERY RARE AND DESIRABLE; NICE)                                                                   |
| 170  | _ 3.  | Fenton Kittens Squatty Toothpick Holder -<br>Mari. (scarce)                                  | 450            | 15.        | 7" FENTON HORSEHEAD MEDALLION ODD SHAPE RUFFLED BOWL - AMBERINA (VERY                             |
| 150  | 4.    | Fenton Kittens 2 sided Banana Dish - Dk. Mari.                                               |                |            | RARE PATTERN WITH AN ODD SHAPE)                                                                   |
|      |       | (scarce)                                                                                     | 500            | 16.        | 6 1/2" - 7 1/2" FENTON ACORN RUFFLED                                                              |
| 450  | _ 5.  | FENTON KITTENS SAUCER - LT. AMY./<br>MARI. (VERY SCARCE COLOR)                               |                |            | BOWL - RED (VERY RARE; HAS AN SWIRL SLAG EFFECT; UNUSUAL)                                         |
| 300  | _ 6.  | Fenton Kittens Cup and Saucer - Dk. Mari. (very scarce)                                      | 850            | 17.        | 6 1/2" - 7 1/2" FENTON G & C RUFFLED<br>BOWL - RED (VERY RARE AND HAS GOOD                        |
| 225  | 7.    | Fenton Kittens Plate - Lt. Mari (very scarce)                                                | 1/0-           | 40         | COLOR)                                                                                            |
| 120  |       | Imperial Propeller Small Ruffled Compote -<br>Pur. (very rare color for this pattern; super) | 425            | 18.        | 5 3/4" - 6 1/2" FENTON STIPPLED RAYS<br>RUFFLED SAUCE - RED (GOOD RED COL-<br>OR; VERY DESIRABLE) |
| 65   | 9.    | N Panelled Holly 2 Handled Bon Bon - Green                                                   | 200            | 19.        | 6" FENTON STIPPLED RAYS ICE CREAM                                                                 |
| 4500 | _ 10. | 8 1/2" - 9" FENTON PLAID RUFFLED BOWL -<br>RED (EXTREMELY RARE ITEM; SUPER RED;              |                | 10.        | SHAPED SAUCE - REVERSE AMBERINA<br>(VERY ODD COLOR & VERY DESIRABLE)                              |
|      |       | GOOD !RID.)                                                                                  | 400            | 20.        | FENTON HOLLY RUFFLED HAT - RED (EX-                                                               |
| 850  | _ 11. | 8 1/2" - 9" FENTON DRAGON & LOTUS RUF-<br>FLED BOWL - RED (GOOD RED WITH SUPER               |                |            | CELLENT COLOR AND IRID A SUPER ITEM)                                                              |
|      |       | IRID.)                                                                                       | 675            | 21.        | FENTON BLACKBERRY SPRAY RUFFLED                                                                   |
| 1100 | _ 12. | 8 1/2" - 9" FENTON PERSIAN MEDALLION<br>RUFFLED BOWL - RED (VERY RARE ITEM;                  |                |            | HAT - REVERSE AMBERINA OPAL. (A SUP-<br>ER RARE COLOR AND VERY DESIRABLE)                         |
|      |       | HAS 1/2" FLAKE ON BASE)                                                                      | 325            | 22.        | FENTON BLACKBERRY SPRAY SQUARE                                                                    |