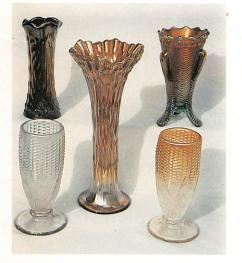

1300 13.

Bill Richards 44 Water Street Poland, Ohio 44514 (216) 757-2001

RUFFLED HAT - RED (VERY SCARCE, GOOD

RED; SILVERY, GOLD IRID.)

|      |       |                                                                                              | And the second | -12 -35700 |                                                                                                   |
|------|-------|----------------------------------------------------------------------------------------------|----------------|------------|---------------------------------------------------------------------------------------------------|
| 100  | _ 1.  | Fenton Kittens 4 sided Ruffled Bowl - Mari (scarce)                                          | 750            | 14.        | 7 1/2" - 7 3/4" FENTON PEACOCK & GRAPE<br>SPATULA FTD. RUFFLED BOWL - RED                         |
| 175  | 2.    | Fenton Kittens Cereal Bowl - Mari (scarce)                                                   |                |            | (VERY RARE AND DESIRABLE; NICE)                                                                   |
| 170  | _ 3.  | Fenton Kittens Squatty Toothpick Holder -<br>Mari. (scarce)                                  | 450            | 15.        | 7" FENTON HORSEHEAD MEDALLION ODD SHAPE RUFFLED BOWL - AMBERINA (VERY                             |
| 150  | 4.    | Fenton Kittens 2 sided Banana Dish - Dk. Mari.                                               |                |            | RARE PATTERN WITH AN ODD SHAPE)                                                                   |
|      |       | (scarce)                                                                                     | 500            | 16.        | 6 1/2" - 7 1/2" FENTON ACORN RUFFLED                                                              |
| 450  | _ 5.  | FENTON KITTENS SAUCER - LT. AMY./<br>MARI. (VERY SCARCE COLOR)                               |                |            | BOWL - RED (VERY RARE; HAS AN SWIRL SLAG EFFECT; UNUSUAL)                                         |
| 300  | _ 6.  | Fenton Kittens Cup and Saucer - Dk. Mari. (very scarce)                                      | 850            | 17.        | 6 1/2" - 7 1/2" FENTON G & C RUFFLED<br>BOWL - RED (VERY RARE AND HAS GOOD                        |
| 225  | 7.    | Fenton Kittens Plate - Lt. Mari (very scarce)                                                | 1/0-           | 40         | COLOR)                                                                                            |
| 120  |       | Imperial Propeller Small Ruffled Compote -<br>Pur. (very rare color for this pattern; super) | 425            | 18.        | 5 3/4" - 6 1/2" FENTON STIPPLED RAYS<br>RUFFLED SAUCE - RED (GOOD RED COL-<br>OR; VERY DESIRABLE) |
| 65   | 9.    | N Panelled Holly 2 Handled Bon Bon - Green                                                   | 200            | 19.        | 6" FENTON STIPPLED RAYS ICE CREAM                                                                 |
| 4500 | _ 10. | 8 1/2" - 9" FENTON PLAID RUFFLED BOWL -<br>RED (EXTREMELY RARE ITEM; SUPER RED;              |                | 10.        | SHAPED SAUCE - REVERSE AMBERINA<br>(VERY ODD COLOR & VERY DESIRABLE)                              |
|      |       | GOOD !RID.)                                                                                  | 400            | 20.        | FENTON HOLLY RUFFLED HAT - RED (EX-                                                               |
| 850  | _ 11. | 8 1/2" - 9" FENTON DRAGON & LOTUS RUF-<br>FLED BOWL - RED (GOOD RED WITH SUPER               |                |            | CELLENT COLOR AND IRID A SUPER ITEM)                                                              |
|      |       | IRID.)                                                                                       | 675            | 21.        | FENTON BLACKBERRY SPRAY RUFFLED                                                                   |
| 1100 | _ 12. | 8 1/2" - 9" FENTON PERSIAN MEDALLION<br>RUFFLED BOWL - RED (VERY RARE ITEM;                  |                |            | HAT - REVERSE AMBERINA OPAL. (A SUP-<br>ER RARE COLOR AND VERY DESIRABLE)                         |
|      |       | HAS 1/2" FLAKE ON BASE)                                                                      | 325            | 22.        | FENTON BLACKBERRY SPRAY SQUARE                                                                    |