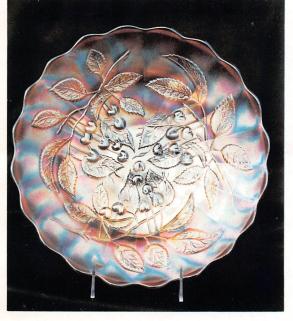

1300 13.

Bill Richards 44 Water Street Poland, Ohio 44514 (216) 757-2001

RUFFLED HAT - RED (VERY SCARCE, GOOD

RED; SILVERY, GOLD IRID.)

|      |       |                                                                                              | And the second | -12 -35700 |                                                                                                   |
|------|-------|----------------------------------------------------------------------------------------------|----------------|------------|---------------------------------------------------------------------------------------------------|
| 100  | _ 1.  | Fenton Kittens 4 sided Ruffled Bowl - Mari (scarce)                                          | 750            | 14.        | 7 1/2" - 7 3/4" FENTON PEACOCK & GRAPE<br>SPATULA FTD. RUFFLED BOWL - RED                         |
| 175  | 2.    | Fenton Kittens Cereal Bowl - Mari (scarce)                                                   |                |            | (VERY RARE AND DESIRABLE; NICE)                                                                   |
| 170  | _ 3.  | Fenton Kittens Squatty Toothpick Holder -<br>Mari. (scarce)                                  | 450            | 15.        | 7" FENTON HORSEHEAD MEDALLION ODD SHAPE RUFFLED BOWL - AMBERINA (VERY                             |
| 150  | 4.    | Fenton Kittens 2 sided Banana Dish - Dk. Mari.                                               |                |            | RARE PATTERN WITH AN ODD SHAPE)                                                                   |
|      |       | (scarce)                                                                                     | 500            | 16.        | 6 1/2" - 7 1/2" FENTON ACORN RUFFLED                                                              |
| 450  | _ 5.  | FENTON KITTENS SAUCER - LT. AMY./<br>MARI. (VERY SCARCE COLOR)                               |                |            | BOWL - RED (VERY RARE; HAS AN SWIRL SLAG EFFECT; UNUSUAL)                                         |
| 300  | _ 6.  | Fenton Kittens Cup and Saucer - Dk. Mari. (very scarce)                                      | 850            | 17.        | 6 1/2" - 7 1/2" FENTON G & C RUFFLED<br>BOWL - RED (VERY RARE AND HAS GOOD                        |
| 225  | 7.    | Fenton Kittens Plate - Lt. Mari (very scarce)                                                | 1/0-           | 40         | COLOR)                                                                                            |
| 120  |       | Imperial Propeller Small Ruffled Compote -<br>Pur. (very rare color for this pattern; super) | 425            | 18.        | 5 3/4" - 6 1/2" FENTON STIPPLED RAYS<br>RUFFLED SAUCE - RED (GOOD RED COL-<br>OR; VERY DESIRABLE) |
| 65   | 9.    | N Panelled Holly 2 Handled Bon Bon - Green                                                   | 200            | 19.        | 6" FENTON STIPPLED RAYS ICE CREAM                                                                 |
| 4500 | _ 10. | 8 1/2" - 9" FENTON PLAID RUFFLED BOWL -<br>RED (EXTREMELY RARE ITEM; SUPER RED;              |                | 10.        | SHAPED SAUCE - REVERSE AMBERINA<br>(VERY ODD COLOR & VERY DESIRABLE)                              |
|      |       | GOOD !RID.)                                                                                  | 400            | 20.        | FENTON HOLLY RUFFLED HAT - RED (EX-                                                               |
| 850  | _ 11. | 8 1/2" - 9" FENTON DRAGON & LOTUS RUF-<br>FLED BOWL - RED (GOOD RED WITH SUPER               |                |            | CELLENT COLOR AND IRID A SUPER ITEM)                                                              |
|      |       | IRID.)                                                                                       | 675            | 21.        | FENTON BLACKBERRY SPRAY RUFFLED                                                                   |
| 1100 | _ 12. | 8 1/2" - 9" FENTON PERSIAN MEDALLION<br>RUFFLED BOWL - RED (VERY RARE ITEM;                  |                |            | HAT - REVERSE AMBERINA OPAL. (A SUP-<br>ER RARE COLOR AND VERY DESIRABLE)                         |
|      |       | HAS 1/2" FLAKE ON BASE)                                                                      | 325            | 22.        | FENTON BLACKBERRY SPRAY SQUARE                                                                    |