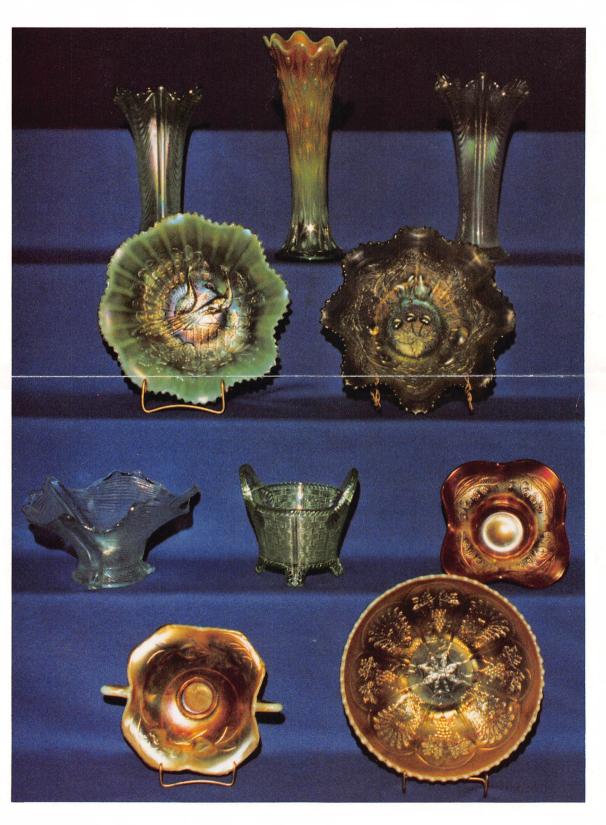

Rare and Hard-to-Find Items:

Aqua opalescent Vintage 9" bowl; 1911 B.P.O.E. Elk plate - blue; Millersburg Hanging Cherry butterdish, creamer and sugar - m; Hearts & Flowers compote - aqua opal; Northwood Grape & Cable hatpin holder - ice blue; Northwood bushel baskets - w, aqua opal, ice green, purple; Corn vases - green, white, ice green; red Blackberry compote; red Raspberry basket with open edge; Northwood Raspberry milk pitcher - white; town pump - purple; stippled Three Fruits bowl - aqua opaf; Vintage epergne - green; Grape Arbor waterset - white; Singing Birds water set - green; Brooklyn Bridge bowl - marigold; Trout & Fly bowl - m; Little Fishes large bowl - m; small Zippered Loop lamp - m; stippled Three Fruits bowl - rare lime ice green; excellent aqua opal Peacock on Fence bowl; Apple Blossom Twig plate - lavendar; Colonial 4-lily epergne - amyt; Hearts & Flowers bowl - ice blue; Kittens cup and saucer, ruffled bowl, two saucers, cup, toothpick holder - m; collection of well over 100 Carnival Glass buttons - most are rare, such as Elephant, Play-boy, Snake, three World's Fair, two Locomotives, Moses in Rushes, Jenny Lind, Pioneer, etc. Poppy Show bowls - ice green, pastel marigold, amyt; Rose Show bowls - aqua opal, ice blue; Northwood Rustic 12" vase - aqua opal; Nautilus - p; Strawberry nappies - vaseline opal, blue, amber; red/amber Blackberry basket; red Blackberry hat.

#### **Pitchers & Watersets:**

Grape Arbor tankard and eight tumblers - white; Singing Birds pitcher and six tumblers - electric green; Northwood Raspberry 7-pc. waterset - m; Soda Gold 7-pc. waterset - m; Fenton's enamelled tankard - amyt; Fenton bulbous enamelled Cherry pitcher and four tumblers - cobalt blue; Fieldflower pitcher - m; Palm Beach pitcher - m; Tigerlily pitcher - gn; Octagon pitcher - m; Millersburg Diamond 7-pc. waterset - amyt; Acorn Burrs pitcher and eight tumblers - amyt; Millersburg Diamond pitcher - m; Apple pitcher and tumbler - m; Drapery bulbous enamelled pitcher - m; Robin pitcher and five tumblers - m; Tigerlily pitcher and three tumblers - gn; Peacock at Fountain pitcher and six tumblers - p; 474 pitcher - m; Rambler Rose pitcher - m; Wine & Roses pitcher and six goblets - m.

#### Plates:

Leaf Chain/Bearded Berry - emerald green; Peacock on Fence - ice green; Peacock Tail - green; Rose Śhow - m; Horse Medallion - m; Captive Rose - blue; stippled Three Fruits - purple; Holly - m; Good Luck - purple, very nice; two Persian Garden 7" plates - m; Peacock & Grape - gn; 8" Heavy Grape; Embossed Scroll - gn; Three Fruits/Basketweave plate - m; 8" Pineapple plate - amyt; Peacock on Fence - m; Coindot - amyt; Shell & Sand - m; Strawberry - m; Holly - white; Open Rose - gn; Acanthus - m; Apple Blossom Twig, turned up rim - lavendar, marigold; Fanciful, turned up rim - white; Leaf Chain - gn; Windflower - m; Wide Panel - m; Three Fruits - amyt; Ribbed Rays - clambroth; two Open Rose - m; Fenton Peacock at Urn - m; Heavy Grape chop plates - gn, purple; Apple Blossom Twig - blue; Embossed Scroll - p.

#### **Bowls:**

Northwood Peacock at Urn, extra flat - white; Northwood Peacock at Urn - ice green; Three Fruits, candy ribbon-edge - m; Good Luck, candy ribbon-edge - electric blue; Peacock at Fountain fruit bowl - amyt; Wreath of Roses punch bowl top cobalt; Bellflower - peach opal; footed Thistle - m; Roundup - peach opal; Whirling Leaves - gn; 10" Wishbone - p; Wreathed Cherry banana bowl - amyt; Pony - amyt, m; 8" red Imperial bowl; aqua opal Daisy bowl; Good Luck - cobalt, amyt, m; Leaf Chain - teal; Orange Tree - white, m; footed Wishbone - gn, p, m; Stag & Holly deep bowl - blue; Roundup, turned up edge - m; Feathered Serpent - gn; Fenton Peacock at Urn - m; 7" Leaf Chain - white; Maple Leaf large berry bowl - m; Butterfly & Berry - m; Horse Medallion - blue, m; Drapery - ice blue; Peacock & Grape - gn; Waterlily banana bowl - blue; Peacock & Grape w/turned up edge - pale green to marigold w/opalescence; Dragon & Lotus - gn, m; 11" Stag & Holly - m; Imperial Grape berry bowl - p; Thistle, candy ribbon-edge - gn; 8" Stag & Holly; Peacock on Fence - m; Northwood Bulls'eye & Leaves - gn; Coindot - peach opal, amyt; 8" Stag & Holly - amber, gn; Fanciful - white; Finecut & Roses - aqua opal, white, horehound; 6" Millersburg Holly; Panther sauce - m; Fishscale bowl - amyt; Roundup - b; Millersburg Peacock at Urn, super color; Dragon & Lotus - gn, cobalt; Orange Tree - w; Holly - m; 7" Heavy Grape - p; Northwood Grape & Grape Leaves - gn, m; 7" ruffled Lion - m; 10" Northwood stippled Rays - p; Nippon - ice blue; 7" Millersburg Blackberry Wreath - m; Heart & Vine amyt, blue; Blossom & Petal - w; Thistle - gn; Lion, turned up edge - m; Embroidered Mums - amyt; Acorn, turned up edge gn; Peacock & Grape - m, gn; Captive Rose - amyt, gorgeous; 10" Wishbone & Spades - amyt; footed Sunflower - p; Dragon & Lotus, turned up edge - blue; 10" ribbed bowl, jewelled Heart exterior - peach opal; Northwood Strawberry - p; Captive Rose - gn.

#### Northwood/Grape & Cable:

Hatpin holder - ice blue; footed plate - m; punch bowl and base - p; 7-pc. berry set - gn; footed bowl - gn; plate - p; powder jar-p, gn, m; breakfast set - p; candlestick - gn; butterdishes - p, m; banana bowl - ice green; sweetmeat - p; hatpin holder - p; dresser tray - p; humidor - m; cracker jar - m; cologne bottles - m; 7-pc. waterset - amyt; 7" bowl - gn; bowl - p, m; fruit bowls - purple, cobalt; fruit bowl/Persian Medallion exterior - blue, marigold; powder base - white; open compote - marigold; punch bowl and five cups - emerald green.

#### Also Selling:

Cherry Mikado compotes - teal blue base w/marigold top; Holly compote - b; Fine Rib & Diamond vase - gn; five Acorn Burrs sauces - p; Peacock at Fountain sauce - white; vaseline Zippered Loop lamp, not iridized; Northwood flute butterdish - m; Question Mark bon-bon - peach opal; Banded Vintage mug - m; Fisherman mug - p; Basketweave basket - p; chalice - m; Orange Tree breakfast creamer and sugar - blue; Imperial Grape decanters - gn, m; Vintage sauce in silver holder w/spoon; four flute goblets - m; Butterfly & Berry butterdish - m; Peacock at Fountain butterdishes - p, m; four Panther sauces - m; Imperial Pansy nappy - m; Butterfly bon-bon - amyt; Peacock at Fountain compote - m; Springtime butterdishes - p, m; Swan - blue; 12" flute vase - gn; open edge baskets - vaseline, blue/marigold; 8" Drapery vases - white, ice gn; pair Cornucopia vases - white; Stork & Rushes basket - m; Butterfly & Berry creamer - m; flute breakfast creamer and sugar - gn; Beaded Shell mug - p; Peacock at Fountain 8-pc. berry set - m; light shades; Orange Tree mugs - b, m; two Australian Swan sauces - m; Kitten bottle - m; Wheat hat - m; set of 15 blue Beaded Shell mugs (used by New Orleans family for Christmas egg nog); assorted vases; 1910 New Orleans Shriner champagne; Swan - p; Orange Tree loving cup - gn; 4" Beauty bud vase; flute toothpicks - p, gn; Rococo vase; two beaded purses; pendant; Birds & Cherries nappy - b; car vase - celeste blue; Orange Tree compote - gn; Vintage compote - gn; Holly sherbet - m; Rosebowls: Leaf & Beads - gn; Garland - m; Daisy & Plume, 3-ftd. - gn; Horse Medallion; Leaf & Beads - p; Grape Delight - white; Fenton's Flowers - m; Beaded Cable - gn; Miniature Blackberry compote - b; Rose compote - gn; Orange Tree powder box - b; Northwood Fern compote - amyt; Vintage powder box - m; Inverted Strawberry powder base - gn; Iris compote - m; Millersburg Holly nappy - m; assorted tumblers: Butterfly & Berry, Stork & Rushes, Apple, Waterlily, Fashion, Bouquet, Grape Arbor, Crabclaw, Maple Leaf, Tigerlily, Peacock at Fountain, Wreathed Cherry, Windmill, concave Diamond, Oriental Poppy, etc.