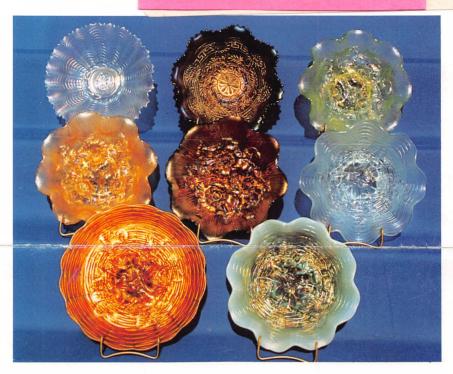

Rare and Hard-to-Find Items:

Aqua opalescent Vintage 9" bowl; 1911 B.P.O.E. Elk plate - blue; Millersburg Hanging Cherry butterdish, creamer and sugar - m; Hearts & Flowers compote - aqua opal; Northwood Grape & Cable hatpin holder - ice blue; Northwood bushel baskets - w, aqua opal, ice green, purple; Corn vases - green, white, ice green; red Blackberry compote; red Raspberry basket with open edge; Northwood Raspberry milk pitcher - white; town pump - purple; stippled Three Fruits bowl - aqua opaf; Vintage epergne - green; Grape Arbor waterset - white; Singing Birds water set - green; Brooklyn Bridge bowl - marigold; Trout & Fly bowl - m; Little Fishes large bowl - m; small Zippered Loop lamp - m; stippled Three Fruits bowl - rare lime ice green; excellent aqua opal Peacock on Fence bowl; Apple Blossom Twig plate - lavendar; Colonial 4-lily epergne - amyt; Hearts & Flowers bowl - ice blue; Kittens cup and saucer, ruffled bowl, two saucers, cup, toothpick holder - m; collection of well over 100 Carnival Glass buttons - most are rare, such as Elephant, Play-boy, Snake, three World's Fair, two Locomotives, Moses in Rushes, Jenny Lind, Pioneer, etc. Poppy Show bowls - ice green, pastel marigold, amyt; Rose Show bowls - aqua opal, ice blue; Northwood Rustic 12" vase - aqua opal; Nautilus - p; Strawberry nappies - vaseline opal, blue, amber; red/amber Blackberry basket; red Blackberry hat.

#### **Pitchers & Watersets:**

Grape Arbor tankard and eight tumblers - white; Singing Birds pitcher and six tumblers - electric green; Northwood Raspberry 7-pc. waterset - m; Soda Gold 7-pc. waterset - m; Fenton's enamelled tankard - amyt; Fenton bulbous enamelled Cherry pitcher and four tumblers - cobalt blue; Fieldflower pitcher - m; Palm Beach pitcher - m; Tigerlily pitcher - gn; Octagon pitcher - m; Millersburg Diamond 7-pc. waterset - amyt; Acorn Burrs pitcher and eight tumblers - amyt; Millersburg Diamond pitcher - m; Apple pitcher and tumbler - m; Drapery bulbous enamelled pitcher - m; Robin pitcher and five tumblers - m; Tigerlily pitcher and three tumblers - gn; Peacock at Fountain pitcher and six tumblers - p; 474 pitcher - m; Rambler Rose pitcher - m; Wine & Roses pitcher and six goblets - m.

#### Plates:

Leaf Chain/Bearded Berry - emerald green; Peacock on Fence - ice green; Peacock Tail - green; Rose Śhow - m; Horse Medallion - m; Captive Rose - blue; stippled Three Fruits - purple; Holly - m; Good Luck - purple, very nice; two Persian Garden 7" plates - m; Peacock & Grape - gn; 8" Heavy Grape; Embossed Scroll - gn; Three Fruits/Basketweave plate - m; 8" Pineapple plate - amyt; Peacock on Fence - m; Coindot - amyt; Shell & Sand - m; Strawberry - m; Holly - white; Open Rose - gn; Acanthus - m; Apple Blossom Twig, turned up rim - lavendar, marigold; Fanciful, turned up rim - white; Leaf Chain - gn; Windflower - m; Wide Panel - m; Three Fruits - amyt; Ribbed Rays - clambroth; two Open Rose - m; Fenton Peacock at Urn - m; Heavy Grape chop plates - gn, purple; Apple Blossom Twig - blue; Embossed Scroll - p.

#### **Bowls:**

Northwood Peacock at Urn, extra flat - white; Northwood Peacock at Urn - ice green; Three Fruits, candy ribbon-edge - m; Good Luck, candy ribbon-edge - electric blue; Peacock at Fountain fruit bowl - amyt; Wreath of Roses punch bowl top cobalt; Bellflower - peach opal; footed Thistle - m; Roundup - peach opal; Whirling Leaves - gn; 10" Wishbone - p; Wreathed Cherry banana bowl - amyt; Pony - amyt, m; 8" red Imperial bowl; aqua opal Daisy bowl; Good Luck - cobalt, amyt, m; Leaf Chain - teal; Orange Tree - white, m; footed Wishbone - gn, p, m; Stag & Holly deep bowl - blue; Roundup, turned up edge - m; Feathered Serpent - gn; Fenton Peacock at Urn - m; 7" Leaf Chain - white; Maple Leaf large berry bowl - m; Butterfly & Berry - m; Horse Medallion - blue, m; Drapery - ice blue; Peacock & Grape - gn; Waterlily banana bowl - blue; Peacock & Grape w/turned up edge - pale green to marigold w/opalescence; Dragon & Lotus - gn, m; 11" Stag & Holly - m; Imperial Grape berry bowl - p; Thistle, candy ribbon-edge - gn; 8" Stag & Holly; Peacock on Fence - m; Northwood Bulls'eye & Leaves - gn; Coindot - peach opal, amyt; 8" Stag & Holly - amber, gn; Fanciful - white; Finecut & Roses - aqua opal, white, horehound; 6" Millersburg Holly; Panther sauce - m; Fishscale bowl - amyt; Roundup - b; Millersburg Peacock at Urn, super color; Dragon & Lotus - gn, cobalt; Orange Tree - w; Holly - m; 7" Heavy Grape - p; Northwood Grape & Grape Leaves - gn, m; 7" ruffled Lion - m; 10" Northwood stippled Rays - p; Nippon - ice blue; 7" Millersburg Blackberry Wreath - m; Heart & Vine amyt, blue; Blossom & Petal - w; Thistle - gn; Lion, turned up edge - m; Embroidered Mums - amyt; Acorn, turned up edge gn; Peacock & Grape - m, gn; Captive Rose - amyt, gorgeous; 10" Wishbone & Spades - amyt; footed Sunflower - p; Dragon & Lotus, turned up edge - blue; 10" ribbed bowl, jewelled Heart exterior - peach opal; Northwood Strawberry - p; Captive Rose - gn.

#### Northwood/Grape & Cable:

Hatpin holder - ice blue; footed plate - m; punch bowl and base - p; 7-pc. berry set - gn; footed bowl - gn; plate - p; powder jar-p, gn, m; breakfast set - p; candlestick - gn; butterdishes - p, m; banana bowl - ice green; sweetmeat - p; hatpin holder - p; dresser tray - p; humidor - m; cracker jar - m; cologne bottles - m; 7-pc. waterset - amyt; 7" bowl - gn; bowl - p, m; fruit bowls - purple, cobalt; fruit bowl/Persian Medallion exterior - blue, marigold; powder base - white; open compote - marigold; punch bowl and five cups - emerald green.

#### Also Selling:

Cherry Mikado compotes - teal blue base w/marigold top; Holly compote - b; Fine Rib & Diamond vase - gn; five Acorn Burrs sauces - p; Peacock at Fountain sauce - white; vaseline Zippered Loop lamp, not iridized; Northwood flute butterdish - m; Question Mark bon-bon - peach opal; Banded Vintage mug - m; Fisherman mug - p; Basketweave basket - p; chalice - m; Orange Tree breakfast creamer and sugar - blue; Imperial Grape decanters - gn, m; Vintage sauce in silver holder w/spoon; four flute goblets - m; Butterfly & Berry butterdish - m; Peacock at Fountain butterdishes - p, m; four Panther sauces - m; Imperial Pansy nappy - m; Butterfly bon-bon - amyt; Peacock at Fountain compote - m; Springtime butterdishes - p, m; Swan - blue; 12" flute vase - gn; open edge baskets - vaseline, blue/marigold; 8" Drapery vases - white, ice gn; pair Cornucopia vases - white; Stork & Rushes basket - m; Butterfly & Berry creamer - m; flute breakfast creamer and sugar - gn; Beaded Shell mug - p; Peacock at Fountain 8-pc. berry set - m; light shades; Orange Tree mugs - b, m; two Australian Swan sauces - m; Kitten bottle - m; Wheat hat - m; set of 15 blue Beaded Shell mugs (used by New Orleans family for Christmas egg nog); assorted vases; 1910 New Orleans Shriner champagne; Swan - p; Orange Tree loving cup - gn; 4" Beauty bud vase; flute toothpicks - p, gn; Rococo vase; two beaded purses; pendant; Birds & Cherries nappy - b; car vase - celeste blue; Orange Tree compote - gn; Vintage compote - gn; Holly sherbet - m; Rosebowls: Leaf & Beads - gn; Garland - m; Daisy & Plume, 3-ftd. - gn; Horse Medallion; Leaf & Beads - p; Grape Delight - white; Fenton's Flowers - m; Beaded Cable - gn; Miniature Blackberry compote - b; Rose compote - gn; Orange Tree powder box - b; Northwood Fern compote - amyt; Vintage powder box - m; Inverted Strawberry powder base - gn; Iris compote - m; Millersburg Holly nappy - m; assorted tumblers: Butterfly & Berry, Stork & Rushes, Apple, Waterlily, Fashion, Bouquet, Grape Arbor, Crabclaw, Maple Leaf, Tigerlily, Peacock at Fountain, Wreathed Cherry, Windmill, concave Diamond, Oriental Poppy, etc.