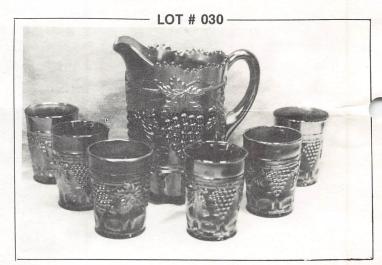

Mari.

029. Constellation compote, White

350
030. N GRAPE & CABLE WATER SET, 7

PIECES, PURPLE, OUTSTANDING

COLOR!!

|     | 031. Chrysanthemum bowl, 10", Mari.       |
|-----|-------------------------------------------|
|     | 032. Ribbon Tie bowl, Mari.               |
|     | 033. Little Flowers sauce, Amy            |
| -   | 034. Little Flowers sauce, Green          |
|     | 035. Vintage bowl, small, Mari.           |
|     | 036 Two Flowers small ftd. berry bowl,    |
|     | Mari.                                     |
|     | 037. Orange Tree powder jar, Mari.        |
|     | 038. Six Petals bowl, Purple              |
|     | 039. Orange Tree orange bowl, int. & ext. |
|     | patterns, Blue                            |
| 165 | 040. N Grape & Cable Banana bowl, Amy.    |
|     | 041. Vintage nut bowl, Mari.              |
|     | 042 Open Rose rosebowl, Mari.             |
|     | 043. Open Rose rosebowl, Purple, Rare,    |
|     | gun metal                                 |