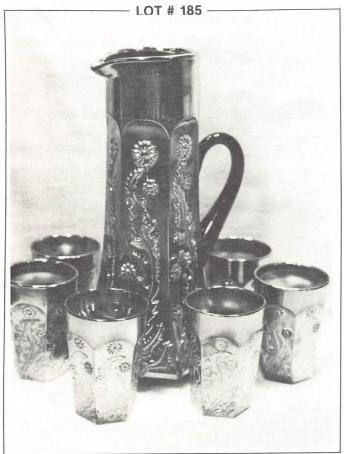

|
|     | _175. Octagon wine decanter and 5 wine     |
|     | glasses, Mari.                             |
|     | _176. Rosette bowl, Amy.                   |
| 70  | _177. Stag & Holly large ftd. bowl, Mari.  |
|     | _178. Two Flowers large ftd. bowl, Mari.   |
|     | _179. Imperial Grape bowl, 10", Smoke      |
|     | _180. Two Flowers bowl, 6" ball ftd, Mari. |
| 160 | _181. N GOOD LUCK BOWL, PCE. AMY.          |
| 155 | _182. Fishnet Epergne, PO                  |
|     | _183. Peacocks on the Fence bowl, pce.     |
|     | Electric Blue, damaged                     |
|     | _184. Pony bowl, Amy.                      |
| 450 | _185. PANELLED DANDELION WATER             |
|     | SET, 7 PC., BLUE, GOOD COLOR               |
|     |                                            |



186. Millersburg Hanging Cherries butter dish, Amy.

187. Millersburg Hanging Cherries Spooner, Amy.

188. Millersburg Hanging Cherries Creamer, Amy.

189. Millersburg Hanging Cherries Sugar, Amy.

190 Hobstar butter dish, Mari.



192. DAHLIA COVERED BUTTER DISH,
MARI., HARD TO FIND

193. Acorn Burrs Spooner, Amy.
194. Acorn Burrs Creamer, Amy.
195. Acorn Burrs Sugar, Amy.
196. Lustre Flute creamer & sugar, green
197. Diamond Point Column creamer,
Mari.
198. Peacock at the Fountain sugar lid,
Mari.
199. English Swan covered dish, Blue.

200. N PEACOCK & URN MASTER ICE CREAM BOWL, WHITE, GOOD FROSTY COLOR AND SCARCE.



|              | 201. Beaded Cable rosebowl, green           |
|--------------|---------------------------------------------|
| 65           | _202. Leaf & Beads rosebowl