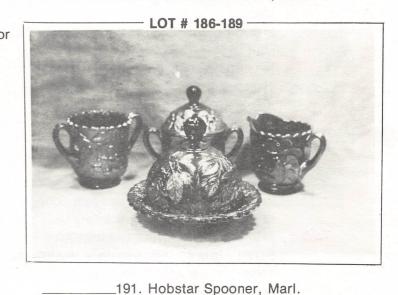

o Flowers large ftd. bowl, Mari.   |
|     | _179. Imperial Grape bowl, 10", Smoke      |
|     | _180. Two Flowers bowl, 6" ball ftd, Mari. |
| 160 | _181. N GOOD LUCK BOWL, PCE. AMY.          |
| 155 | _182. Fishnet Epergne, PO                  |
|     | _183. Peacocks on the Fence bowl, pce.     |
|     | Electric Blue, damaged                     |
|     | _184. Pony bowl, Amy.                      |
| 450 | _185. PANELLED DANDELION WATER             |
|     | SET, 7 PC., BLUE, GOOD COLOR               |
|     |                                            |



186. Millersburg Hanging Cherries butter dish, Amy.

187. Millersburg Hanging Cherries Spooner, Amy.

188. Millersburg Hanging Cherries Creamer, Amy.

189. Millersburg Hanging Cherries Sugar, Amy.

190 Hobstar butter dish, Mari.



192. DAHLIA COVERED BUTTER DISH,
MARI., HARD TO FIND

193. Acorn Burrs Spooner, Amy.
194. Acorn Burrs Creamer, Amy.
195. Acorn Burrs Sugar, Amy.
196. Lustre Flute creamer & sugar, green
197. Diamond Point Column creamer,
Mari.
198. Peacock at the Fountain sugar lid,
Mari.
199. English Swan covered dish, Blue.

200. N PEACOCK & URN MASTER ICE CREAM BOWL, WHITE, GOOD FROSTY COLOR AND SCARCE.



|              | 201. Beaded Cable rosebowl, green           |
|--------------|---------------------------------------------|
| 65           | _202. Leaf & Beads rosebowl, Purple         |
|              | 203. Flute berry set, 4 pcs., Mari.         |
|              | 204. Flute Punch Bowl top. Mari.            |
|              | ·                                           |
|              | 205. Me