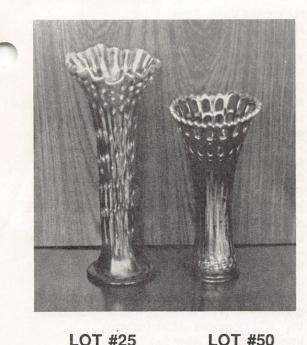

## **Burns Auction Service**

Tom Burns 109 East Steuben Street Bath, New York 14810 (607) 776-7942

**Bill Richards** 44 Water Street Poland, Ohio 44514 (216) 757-2001

| ].             | Lot 5 Framed Buttons - Dark                               | 43.            | N Graceful Vase - Mari.                                                                     |
|----------------|-----------------------------------------------------------|----------------|---------------------------------------------------------------------------------------------|
| 2.             | Lot 5 Framed Buttons - Dark                               | 44.            | N Greek Key and Scales domed ftd. Bowl -                                                    |
| 3.             | Lot 5 Framed Buttons - Dark                               |                | Green                                                                                       |
| 4.             | Lot 5 Framed Buttons - Dark                               | 45.            | 7 1/2" M'BURG LITTLE STARS RUF-                                                             |
| 5.             | Lot 5 Framed Buttons - Dark                               |                | FLED BOWL - AMY. (SCARCE)                                                                   |
| 6.             | N Memphis Punch Cup - Amy.                                | 46.            | Palm Beach Spooner - White (scarce item)                                                    |
| 7.             | Fenton Iris Buttermilk Goblet - Mari.                     | 47.            | N Peach Spooner - White (scarce; has gold trim)                                             |
| 8.             | 8 1/2" Fenton Captive Rose Bowl with Candy                | 48.            | N Peach Covered Sugar - White (scarce; has                                                  |
|                | Ribbon Edge - Blue                                        | TU.            | gold trim)                                                                                  |
| 9.             | 10" Fenton Chrysanthemum ftd. Bowl - Mari.                | 49.            |                                                                                             |
| 10.            | Imp. Robin Mug - Mari.                                    | 43.            | Fenton Stream of Hearts stemmed Compote -                                                   |
| 11.            | 9 1/2" Imp. Booded Bulleove Vess. Mari                    | <u>900</u> 50. | Mari. (scarce)                                                                              |
|                | 8 1/2" Imp. Beaded Bullseye Vase - Mari.                  | <u></u> 50.    | 9" FENTON BLACKBERRY OPEN                                                                   |
| 12.            | 9" Imp. Diamond Ring Ruffled Bowl - Amy                   |                | EDGE WHIMSEY VASE - COBALT                                                                  |
| 10             | (scarce color)                                            |                | BLUE OPAL. (VERY RARE; ONLY ONE                                                             |
| 13.            | Imp. Wide Panel Goblet - Mari.                            |                | KNOWN, VERY DESIRABLE)                                                                      |
| 14.            | 8" N Bullseye and Leaves Ruffled Bowl - Dk.               | 51.            | 6 1/2" Wishbone and Spades low Ruffled Bowl                                                 |
|                | Mari.                                                     |                | - P. Opal. (scarce)                                                                         |
| 15.            | Austrailian Blocks and Arches Pitcher - Mari.             | 52.            | Interior Swirl Pinched in Rose Bowl - P. Opal.                                              |
| 16.            | 9" Dugan Dogwood Sprays domed ftd. Bowl -                 |                | (scarce)                                                                                    |
|                | P. Opal.                                                  | 53.            | Dugan Honeycomb Rose Bowl - Mari. with Lav-                                                 |
| 17.            | 7" Westmoreland Scales Low Ruffled Bowl -                 |                | endar flecks (very unusual; was at ICGA display)                                            |
|                | Mari.                                                     | 54.            | Imp. 474 Compote - Mari. (scarce)                                                           |
| 18.            | 11" Westmoreland Corinth Vase - Smokey Ol-                | 55.            | Imp. Grape 5 pc. Wine Set - Mari.                                                           |
|                | ive Green                                                 | 56.            | Imp. Octagon Milk Pitcher - Mari.                                                           |
| 19.            | Fenton Cherry Circles 2 handled Bon Bon -                 | 57.            | 9" Imp. Embossed Scroll Plate - Green (scarce)                                              |
|                | Blue                                                      | 57.            |                                                                                             |
| 20.            |                                                           | 30.            | Imp. Flute #3 Toothpick Holder - Pur. (perfect;                                             |
| 20.            | 7 1/2" Fenton Stag and Holly spatula ftd. Ruf-            | 50             | scarce)                                                                                     |
| 01             | fled Bowl - Mari.                                         | 59.            | 11" Wide Panel ftd. Cake Plate - White                                                      |
| 21.            | 8" Heart and Vine Bowl with Candy Ribbon                  | 60.            | IMP. STAR AND FILE 7 PC. WINE SET -                                                         |
| 22.            | Edge - Amy.<br>8 1/2" Fenton Autumn Acorns Bowl with Can- |                | MARI. (SCARCE SET, 2 WINES HAVE                                                             |
| £C.            | dy Ribbon Edge - Amy.                                     | 61             | MINOR ROUGHNESS)                                                                            |
| 23.            | 12" Fenton Knotted Beads Vase - Blue (good                | 61.            | Imp. Star and File 5 pc. Water Set - Mari.                                                  |
| EV.            | color)                                                    | 62.            | (scarce)<br>6 1/2" Imp. Star and File 2 handled Bon Bon -                                   |
| 24             | 9" Fenton Rustic Vase - White (scarce)                    | 02.            | Mari.                                                                                       |
| 775 25.        | 11 1/2" FENTON APRIL SHOWERS                              | 60             |                                                                                             |
| <u></u> zJ.    |                                                           | 63.            | Imp. Crab Claw Tumbler - Mari.                                                              |
|                | VASE - AMY. OPAL. (VERY RARE                              | 64.            | Imp. 474 Tumbler - Mari. (scarce)                                                           |
| 00             | AND VERY DESIRABLE; UNUSUAL)                              | 65.            | Imp. Tiger Lily Tumbler - Mari.                                                             |
| 26.            | 11 1/2" Fenton April Showers Vase - Green                 | 66.            | N Grape and Gothic Arches Tumbler - Blue                                                    |
| 27.            | Fenton Feathered Serpent 7 pc. Berry Set -                | 67.            | Dugan Maple Leaf Tumbler - Amy.                                                             |
|                | Mari. (scarce set)                                        | 68.            | Dugan Rambler Rose Tumbler - Blue (scarce)<br>8 3/4" Dugan Apple Blossom Twig Plate - Mari. |
| 28.            | Fenton Vintage Grape 7 pc. Berry Set - Green              | 69.            | 8 3/4" Dugan Apple Blossom Twig Plate - Mari.                                               |
|                | (scarce set)                                              | <u>140</u> 70. | DUGAN NAUTILUS CREAMER NOVEL-                                                               |
| 29.            | 7 1/2" FENTON VINTAGE GRAPE                               |                | TY - PUR. (VERY SCARCE)                                                                     |
|                | PLATE - COBALT BLUE (VERY                                 | 71.            | Dugan Cherry Wreath 5 pc. Berry Set - Mari.                                                 |
|                | SCARCE; SUPER IRRID.)                                     |                | (scarce set)                                                                                |
| <u>200</u> 30. |                                                           | 72.            | N Butterfly Bon Bon - Amy.                                                                  |
|                | PUR. (VERY SCARCE AND DESIRA-                             | 73.            | N Peacock at the Urn ind. Ice Cream Sauce -                                                 |
|                | BLE)                                                      |                | Amy. (scarce, small open bubble)                                                            |
| 31.            | 8 1/2" N Drapery Vase - Mari.                             | 74.            |                                                                                             |
| 32.            | N Acorn Burrs Covered Butter Dish - Amy.                  | · ·            | - Blue (scarce)                                                                             |
|                | (scarce; minor rim roughness)                             | <u> </u>       | N PEACOCKS PLATE - ELEC. BLUE                                                               |
| 33.            | N Singing Bird Tumbler - Green (good color)               |                | (VERY DESIRABLE PATTERN AND                                                                 |
| 34.            | N Singing Bird Mug - Blue (scarce)                        |                | COLOR)                                                                                      |
| 70_35.         | N SINGING BIRD MUG - GREEN                                | 76.            | N Peacocks Ruffled Bowl - Aqua Opal. (rare but                                              |
|                | (SCARCE COLOR)                                            |                | has 2 damaged points)                                                                       |
| 36.            | N Singing Bird Mug - Amy.                                 | <u>200</u> 77. | N PEACOCKS RUFFLED BOWL - MARI.                                                             |
| 37.            | N Singing Bird Mug - Mari.                                |                | (SCARCE AND DESIRABLE)                                                                      |
| 38.            | Dugan Beaded Shell Mug - Amy.                             | 78.            |                                                                                             |
| 39.            | Westmoreland Louisa ftd. Rose Bowl - Green                | ,              | BASKETWEAVE EXT GREEN                                                                       |
| 40.            | ENGLISH SOWERBY DIVING DOL-                               |                | (SCARCE)                                                                                    |
| <del>.</del>   | PHINS FTD. RUFFLED BOWL - AM-                             | 79.            |                                                                                             |
|                | BER. (RARE PATTERN AND COLOR)                             |                | ext Amy. (scarce)                                                                           |
| 41.            | Wreath of Roses Rose Bowl - Mari.                         |                |                                                                                             |
| 41.            | Grape Delight Six Footed Rose Bowl - Amy.                 |                |                                                                                             |
| 46.            |                                                           |                |                                                                                             |