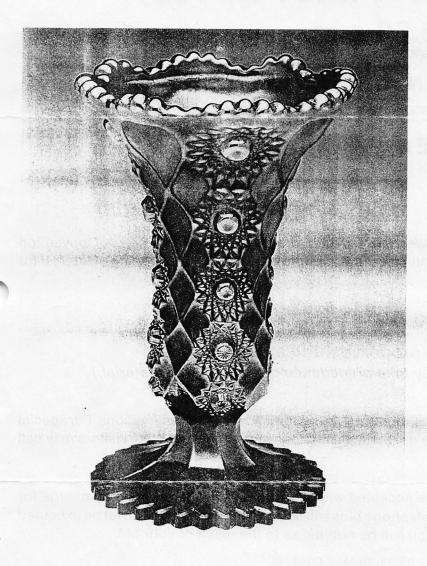

## CARNIVAL GLASS AUCTION

H.O.A.C.G.A. CONVENTION

MILLERSBURG HONEYCOMB & HOBSTAR VASE Lot #200

May 2, 1987 • 9:30 a.m. Lenexa, Kansas An extremely rare MILLERSBURG HONEYCOMB & HOBSTAR VASE will be sold for the FIRST TIME at auction. This one-of-a-kind vase in amethyst, was recently secured from the Cambridge Museum in Cambridge, Ohio, where initially it was thought to be Cambridge glass. Its first journey out of Ohio should prove to be interesting!