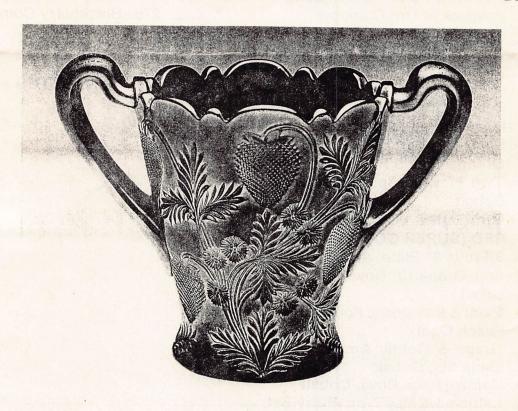

## CARNIVAL GLASS AUCTION

H.O.A.C.G.A. CONVENTION

MILLERSBURG HONEYCOMB & HOBSTAR VASE Lot #200

May 2, 1987 • 9:30 a.m. Lenexa, Kansas An extremely rare MILLERSBURG HONEYCOMB & HOBSTAR VASE will be sold for the FIRST TIME at auction. This one-of-a-kind vase in amethyst, was recently secured from the Cambridge Museum in Cambridge, Ohio, where initially it was thought to be Cambridge glass. Its first journey out of Ohio should prove to be interesting!