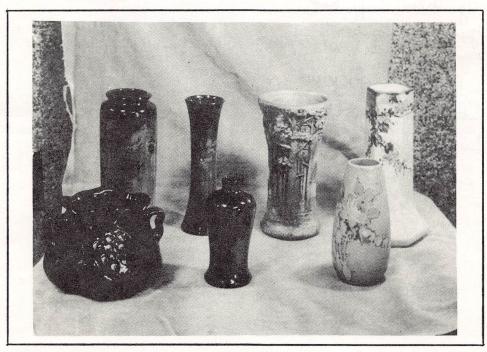

75 040. Stag & Holly Spatula Ftd Bowl, Amy, Scarce Color 95 041. Westmoreland Leaf Swirl Compote,

Yellow, Rare Color 150 042. N Fruits & Flowers 7" Plate, P, Very Nice 75 043.

Vintage 6" Plate, Amy 22,50044. Peacock Tail Sauce, Mari 045. Sailboats Sauce, Mari, Nice Color Jeweled Heart, Pinched-In Sauce, PO
Leaf Rays Nappy, PO