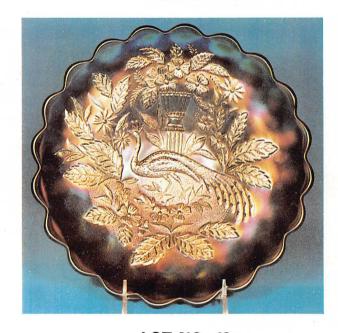

| MARI. (SCARCE PATTERN)                         |
| 316.        | Stretch Glass Ruffled Top Vase - Tangerine     |
|             | (chip on top)                                  |
| 317.        | 10" Stippled Rays Ruffled Bowl - Green         |
| 318.        | N Peacock at the Fountain Punch Base - Pur.    |
| 319.        | N Three Fruits Spatula ftd. Bowl - Amy. (nice  |
|             | but chip on edge)                              |
| 320.        | 6" Fishscale and Beads Ruffled Bowl - Mari.    |
|             |                                                |

## **NOTES**



**LOT NO. 20** 



**LOT NO. 18** 



**LOT NO. 10** 



**LOT NO. 89** 



**LOT NO. 76** 



LOT NO. 155



LOT



LOT NO. 224

LOT NO. 225



**LOT NO. 160** 



NO. 50



LOT NO. 228



LOT NO. 63



**LOT NO. 42** 



LOT NO. 75



LOT NO. 195



LOT NO. 232



LOT NO. 231



LOT NO. 230