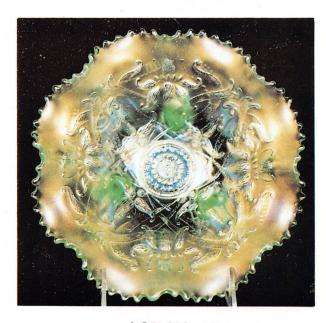

SCARCE PATTERN)                         |
| 316.        | Stretch Glass Ruffled Top Vase - Tangerine     |
|             | (chip on top)                                  |
| 317.        | 10" Stippled Rays Ruffled Bowl - Green         |
| 318.        | N Peacock at the Fountain Punch Base - Pur.    |
| 319.        | N Three Fruits Spatula ftd. Bowl - Amy. (nice  |
|             | but chip on edge)                              |
| 320.        | 6" Fishscale and Beads Ruffled Bowl - Mari.    |
|             |                                                |

## **NOTES**



**LOT NO. 20** 



**LOT NO. 18** 



**LOT NO. 10** 



**LOT NO. 89** 



**LOT NO. 76** 



LOT NO. 155



LOT



LOT NO. 224

LOT NO. 225



**LOT NO. 160** 



NO. 50



LOT NO. 228



LOT NO. 63



**LOT NO. 42** 



LOT NO. 75



LOT NO. 195



LOT NO. 232



LOT NO. 231



LOT NO. 230