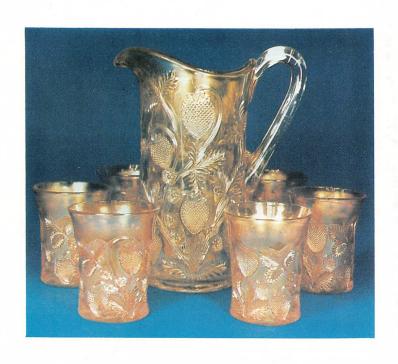

)                         |
| 316.        | Stretch Glass Ruffled Top Vase - Tangerine     |
|             | (chip on top)                                  |
| 317.        | 10" Stippled Rays Ruffled Bowl - Green         |
| 318.        | N Peacock at the Fountain Punch Base - Pur.    |
| 319.        | N Three Fruits Spatula ftd. Bowl - Amy. (nice  |
|             | but chip on edge)                              |
| 320.        | 6" Fishscale and Beads Ruffled Bowl - Mari.    |
|             |                                                |

## **NOTES**



**LOT NO. 20** 



**LOT NO. 18** 



**LOT NO. 10** 



**LOT NO. 89** 



**LOT NO. 76** 



LOT NO. 155



LOT



LOT NO. 224

LOT NO. 225



**LOT NO. 160** 



NO. 50



LOT NO. 228



LOT NO. 63



**LOT NO. 42** 



LOT NO. 75



LOT NO. 195



LOT NO. 232



LOT NO. 231



LOT NO. 230