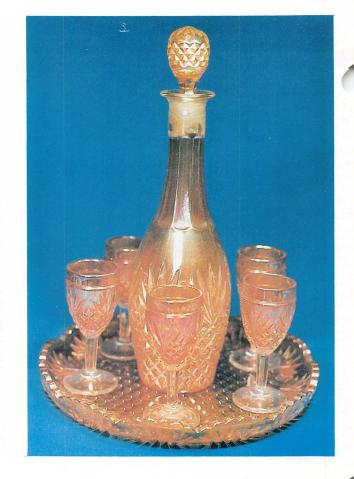

|
| 316.        | Stretch Glass Ruffled Top Vase - Tangerine     |
|             | (chip on top)                                  |
| 317.        | 10" Stippled Rays Ruffled Bowl - Green         |
| 318.        | N Peacock at the Fountain Punch Base - Pur.    |
| 319.        | N Three Fruits Spatula ftd. Bowl - Amy. (nice  |
|             | but chip on edge)                              |
| 320.        | 6" Fishscale and Beads Ruffled Bowl - Mari.    |
|             |                                                |

## **NOTES**



**LOT NO. 20** 



**LOT NO. 18** 



**LOT NO. 10** 



**LOT NO. 89** 



**LOT NO. 76** 



LOT NO. 155



LOT



LOT NO. 224

LOT NO. 225



**LOT NO. 160** 



NO. 50



LOT NO. 228



LOT NO. 63



**LOT NO. 42** 



LOT NO. 75



LOT NO. 195



LOT NO. 232



LOT NO. 231



LOT NO. 230