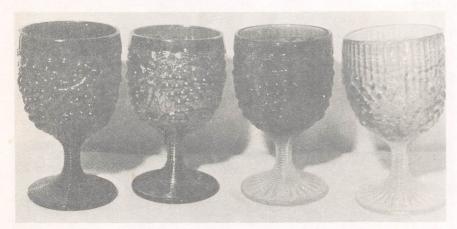

| <br>1.  | Fenton 7½" Vintage Grape Ruffled Bowl -        |   | 15. | Flute Toothpick Holder - Pur.              |
|---------|------------------------------------------------|---|-----|--------------------------------------------|
|         | Amy.                                           |   | 16. | "Texas Loop" Sugar and Creamer - Amy.      |
| 2.      | (2) Imperial Nu-Art Shades - Mari. (to be sold |   |     | (could be newer)                           |
|         | separately)                                    |   | 17. | M'burg 7" Blackberry Wreath Ruffled Bowl - |
| <br>3.  | Carnival Beads - Pur.                          |   |     | Mari.                                      |
| <br>4.  | (6) N Acorn Burr Punch Cups - Mari.            |   | 18. | M'burg Blackberry Wreath Deep Round        |
| <br>5.  | Orange Tree Punch Cup - Mari.                  |   |     | Bowl - Mari.                               |
| <br>6.  | N Memphis Punch Cup - Pur.                     |   | 19. | M'burg 5" Blackberry Wreath Ruffled Bowl - |
| <br>7.  | 1909 Louisville Shriner Champagne - Clear      |   |     | Mari. (satiny irid.)                       |
| <br>8.  | 1910 New Orleans Shriner Champagne -           |   | 20. | M'burg Hanging Cherry Large Ice Cream      |
|         | Clear                                          |   |     | Bowl - Green (scarce; satiny irid.)        |
| <br>9.  | 5" Panther Ruffled Sauce - Mari.               |   | 21. | M'burg 9" Blackberry Wreath Ruffled Bowl - |
| <br>10. | (2) 5" Panther Round Sauce - Mari.             |   |     | Amy.                                       |
| <br>11. | Split Diamond Small Creamer - Mari.            |   | 22. | M'burg 7" Blackberry Wreath Ruffled Bowl - |
| <br>12. | 6" Persian Medallion Plate - Mari.             |   |     | Amy. (radium irid.)                        |
| <br>13. | Fenton Blackberry Spray Ruffled Hat - Mari.    |   | 23. | M'burg 7" Blackberry Wreath Ruffled Bowl - |
| <br>14. | Holly Ruffled Bowl - Mari.                     |   |     | Mari. (radium irid.)                       |
|         | =                                              | - |     | •                                          |

| _ |   | 24.         | M'burg 9" Blackberry Wreath Deep Ruffled                         | 64.        |                                                                            |
|---|---|-------------|------------------------------------------------------------------|------------|----------------------------------------------------------------------------|
|   |   |             | Bowl - Amy. (satiny irid.)                                       | 65.        | Imperial Grape Water Carafe - Pur. (tiny open                              |
| - |   | 25.         |                                                                  |            | bubble inside)                                                             |
| ٠ |   |             | RUFFLED EDGE BOWL - MARI. (RARE                                  |            | 8" Imperial Heavy Grape Plate - Pur.                                       |
|   |   |             | PATTERN; HAS RADIUM IRID.)                                       | 67.        | 8" Imperial Heavy Grape Plate - Amber                                      |
| - |   | 26.         | • •                                                              |            | (scarce)                                                                   |
|   |   |             | Mari.                                                            | 68.        | 8" Imperial Heavy Grape Plate - Smoke                                      |
| - |   | 27.         | -                                                                | 60         | (scarce color)                                                             |
|   |   | 00          | Green                                                            |            | Orange Tree Goblet - Lt. Mari.<br>Orange Tree Goblet - Vas./Mari. (scarce) |
| - |   | 28.         |                                                                  |            | (2) Orange Tree Goblets - Blue                                             |
|   |   | 29.         | (feet rough) N 10" Fruit & Flowers Ruffled Bowl - Mari.          |            | (2) Orange Tree Goblets - Blue (2) Orange Tree Goblets - Mari.             |
| - | · | 29.         | (nice irid.)                                                     | 73.        | Leaf Rays Nappy - White                                                    |
|   |   | 30          | Fenton Holly Ruffled Compote - Blue (silvery)                    |            | 6" Fishscale & Beads Plate - White                                         |
| - |   |             | Fenton G&C Ruffled Bowl - Mari.                                  | 75.        |                                                                            |
| - |   |             | 8" Fenton Leaf Chain Plate - Mari.                               | 75.<br>76. |                                                                            |
| - |   |             | 6" Persian Medallion Plate - Mari.                               | 75.        |                                                                            |
| - |   |             | Persian Medallion Hair Receiver - Mari.                          | 78.        |                                                                            |
| _ |   |             | FENTON HOLLY HAT - RED (GOOD DARK                                |            | (scarce)                                                                   |
|   |   |             | RED; RARE)                                                       | 79.        | N HEART & FLOWERS RUFFLED BOWL -                                           |
| _ |   | 36.         | ·                                                                |            | WHITE (SCARCE AND NICE)                                                    |
|   |   |             | Toothpick - Mari. (scarce)                                       | 80.        | N HEART & FLOWERS RUFFLED BOWL - ICE                                       |
| - |   | 37.         | Dugan Peach & Pears Brides Basket - Mari.                        |            | BLUE (SCARCE AND NICE)                                                     |
|   |   |             | (bowl in metal holder frame)                                     | 81.        |                                                                            |
| - |   |             |                                                                  | 82.        |                                                                            |
| - |   | 39.         |                                                                  | 83.        |                                                                            |
|   |   |             | (scarce color)                                                   | 84.        |                                                                            |
| - |   | 40.         | N PEACOCKS PLATE - ICE GREEN (SCARCE                             | 85.        | , , , , ,                                                                  |
|   |   | 4.          | W/GOOD COLOR)                                                    | 0.0        | (scarce set; has chip on base of master bowl)                              |
| - |   | 41.         | N PEACOCKS PLATE W/PLAIN EXTERIOR -                              | 86.<br>87. |                                                                            |
|   |   | 42.         | WHITE (SCARCE W/GOOD COLOR) 9" Orange Tree Plate w/Trunk - White | 88.        |                                                                            |
| • |   | 76.         | (scarce; good color)                                             | 89.        |                                                                            |
|   |   | 43.         | 9" Leaf Chain Plate - White (scarce)                             | 90.        |                                                                            |
|   |   |             | Fenton 9" Peacock at the Urn - White (scarce;                    | 91.        |                                                                            |
|   |   |             | a very nice example)                                             |            | MARI. (SCARCE AND DESIRABLE PATTERN)                                       |
| - |   | 45.         | WINE & ROSES WATER PITCHER - MARI.                               | 92.        | 7" Fenton Peacock & Dahlia Ruffled Bowl -                                  |
|   |   |             | (SCARCE PATTERN; VERY GOOD IRID.)                                |            | Mari./Aqua (scarce color)                                                  |
|   |   |             | Wine & Roses Wine - Mari.                                        | 93.        | 9" Fenton Peacock at the Urn Ruffled Bowl -                                |
| - |   |             | Imperial Diamond & Sunburst Wine - Pur.                          |            | Blue                                                                       |
| • |   | 48.         | , , , , , , , , , , , , , , , , , , , ,                          | 94.        |                                                                            |
|   |   | 40          | (w/stopper)                                                      | 05         | Bowl - Mari.                                                               |
| • |   |             | Imperial Octagon Wine - Mari.<br>Wine & Roses Wine - Mari.       | 95.        | FENTON TWO ROW OPEN EDGE BASKET-<br>WEAVE RUFFLED HAT - RED (RARE)         |
| - |   | 51.         |                                                                  | 96.        | · · · · · · · · · · · · · · · · · · ·                                      |
| • |   | <b>U</b> 1. | separately)                                                      | 30.        | WEAVE - UP ON TWO SIDES - RED (RARE)                                       |
| _ |   | 52.         | Golden Harvest Wine - Amy.                                       | 97.        | FENTON TWO ROW OPEN EDGE BASKET-                                           |
|   |   |             | (3) Sailboat Wines - Mari. (to be sold                           |            | WEAVE - UP ON TWO SIDES - RED (RARE)                                       |
|   |   |             | separately)                                                      | 98.        | Fenton Two Row Open Edge Basketweave                                       |
|   |   | 54.         | Sailboat Wine - Blue (scarce)                                    |            | Ruffled Hat - Ice Green (very scarce and nice)                             |
|   |   | <b>55</b> . | WESTMORELAND CHECKERBOARD                                        | 99.        |                                                                            |
|   |   |             | GOBLET - AMY. (RARE AND DESIRABLE)                               | 100        | Ruffled Hat - Aqua (scarce)                                                |
|   |   |             |                                                                  | 100.       |                                                                            |
|   |   | 5/.         | ( ), ( ) ( ) ( )                                                 | 101.       | Ruffled Hat - Lt. Blue/Mari.<br>Fenton Two Row Open Edge Basketweave       |
|   |   | 50          | separately)<br>Imperial Grape Wine - Pur.                        | 101.       | Ruffled Hat - Blue (large size mold; scarce)                               |
|   |   |             |                                                                  | 102        | FENTON TWO ROW OPEN EDGE BASKET-                                           |
|   |   |             |                                                                  |            | WEAVE - TWO SIDES UP - GREEN (VERY                                         |
|   |   |             | (2) Imperial Grape Goblets - Pur. (scarce)                       |            | RARE COLOR)                                                                |
|   |   |             |                                                                  | 103.       | · · · · · · · · · · · · · · · · · · ·                                      |
|   |   |             | •                                                                |            | Two Sides Up - Blue                                                        |
|   |   |             | • •                                                              |            | ·                                                                          |