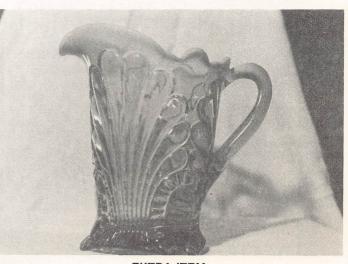

| <br>1.  | Fenton 7½" Vintage Grape Ruffled Bowl -        |   | 15. | Flute Toothpick Holder - Pur.              |
|---------|------------------------------------------------|---|-----|--------------------------------------------|
|         | Amy.                                           |   | 16. | "Texas Loop" Sugar and Creamer - Amy.      |
| 2.      | (2) Imperial Nu-Art Shades - Mari. (to be sold |   |     | (could be newer)                           |
|         | separately)                                    |   | 17. | M'burg 7" Blackberry Wreath Ruffled Bowl - |
| <br>3.  | Carnival Beads - Pur.                          |   |     | Mari.                                      |
| <br>4.  | (6) N Acorn Burr Punch Cups - Mari.            |   | 18. | M'burg Blackberry Wreath Deep Round        |
| <br>5.  | Orange Tree Punch Cup - Mari.                  |   |     | Bowl - Mari.                               |
| <br>6.  | N Memphis Punch Cup - Pur.                     |   | 19. | M'burg 5" Blackberry Wreath Ruffled Bowl - |
| <br>7.  | 1909 Louisville Shriner Champagne - Clear      |   |     | Mari. (satiny irid.)                       |
| <br>8.  | 1910 New Orleans Shriner Champagne -           |   | 20. | M'burg Hanging Cherry Large Ice Cream      |
|         | Clear                                          |   |     | Bowl - Green (scarce; satiny irid.)        |
| <br>9.  | 5" Panther Ruffled Sauce - Mari.               |   | 21. | M'burg 9" Blackberry Wreath Ruffled Bowl - |
| <br>10. | (2) 5" Panther Round Sauce - Mari.             |   |     | Amy.                                       |
| <br>11. | Split Diamond Small Creamer - Mari.            |   | 22. | M'burg 7" Blackberry Wreath Ruffled Bowl - |
| <br>12. | 6" Persian Medallion Plate - Mari.             |   |     | Amy. (radium irid.)                        |
| <br>13. | Fenton Blackberry Spray Ruffled Hat - Mari.    |   | 23. | M'burg 7" Blackberry Wreath Ruffled Bowl - |
| <br>14. | Holly Ruffled Bowl - Mari.                     |   |     | Mari. (radium irid.)                       |
|         | =                                              | - |     | •                                          |

| _ |   | 24.         | M'burg 9" Blackberry Wreath Deep Ruffled                         | 64.        |                                                                            |
|---|---|-------------|------------------------------------------------------------------|------------|----------------------------------------------------------------------------|
|   |   |             | Bowl - Amy. (satiny irid.)                                       | 65.        | Imperial Grape Water Carafe - Pur. (tiny open                              |
| - |   | 25.         |                                                                  |            | bubble inside)                                                             |
| ٠ |   |             | RUFFLED EDGE BOWL - MARI. (RARE                                  |            | 8" Imperial Heavy Grape Plate - Pur.                                       |
|   |   |             | PATTERN; HAS RADIUM IRID.)                                       | 67.        | 8" Imperial Heavy Grape Plate - Amber                                      |
| - |   | 26.         | • •                                                              |            | (scarce)                                                                   |
|   |   |             | Mari.                                                            | 68.        | 8" Imperial Heavy Grape Plate - Smoke                                      |
| - |   | 27.         | -                                                                | 60         | (scarce color)                                                             |
|   |   | 00          | Green                                                            |            | Orange Tree Goblet - Lt. Mari.<br>Orange Tree Goblet - Vas./Mari. (scarce) |
| - |   | 28.         |                                                                  |            | (2) Orange Tree Goblets - Blue                                             |
|   |   | 29.         | (feet rough) N 10" Fruit & Flowers Ruffled Bowl - Mari.          |            | (2) Orange Tree Goblets - Blue (2) Orange Tree Goblets - Mari.             |
| - | · | 29.         | (nice irid.)                                                     | 73.        | Leaf Rays Nappy - White                                                    |
|   |   | 30          | Fenton Holly Ruffled Compote - Blue (silvery)                    |            | 6" Fishscale & Beads Plate - White                                         |
| - |   |             | Fenton G&C Ruffled Bowl - Mari.                                  | 75.        |                                                                            |
| - |   |             | 8" Fenton Leaf Chain Plate - Mari.                               | 75.<br>76. |                                                                            |
| - |   |             | 6" Persian Medallion Plate - Mari.                               | 75.        |                                                                            |
| - |   |             | Persian Medallion Hair Receiver - Mari.                          | 78.        |                                                                            |
| _ |   |             | FENTON HOLLY HAT - RED (GOOD DARK                                |            | (scarce)                                                                   |
|   |   |             | RED; RARE)                                                       | 79.        | N HEART & FLOWERS RUFFLED BOWL -                                           |
| _ |   | 36.         | ·                                                                |            | WHITE (SCARCE AND NICE)                                                    |
|   |   |             | Toothpick - Mari. (scarce)                                       | 80.        | N HEART & FLOWERS RUFFLED BOWL - ICE                                       |
| - |   | 37.         | Dugan Peach & Pears Brides Basket - Mari.                        |            | BLUE (SCARCE AND NICE)                                                     |
|   |   |             | (bowl in metal holder frame)                                     | 81.        |                                                                            |
| - |   |             |                                                                  | 82.        |                                                                            |
| - |   | 39.         |                                                                  | 83.        |                                                                            |
|   |   |             | (scarce color)                                                   | 84.        |                                                                            |
| - |   | 40.         | N PEACOCKS PLATE - ICE GREEN (SCARCE                             | 85.        | , , , , ,                                                                  |
|   |   | 4.          | W/GOOD COLOR)                                                    | 0.0        | (scarce set; has chip on base of master bowl)                              |
| - |   | 41.         | N PEACOCKS PLATE W/PLAIN EXTERIOR -                              | 86.<br>87. |                                                                            |
|   |   | 42.         | WHITE (SCARCE W/GOOD COLOR) 9" Orange Tree Plate w/Trunk - White | 88.        |                                                                            |
| • |   | 76.         | (scarce; good color)                                             | 89.        |                                                                            |
|   |   | 43.         | 9" Leaf Chain Plate - White (scarce)                             | 90.        |                                                                            |
|   |   |             | Fenton 9" Peacock at the Urn - White (scarce;                    | 91.        |                                                                            |
|   |   |             | a very nice example)                                             |            | MARI. (SCARCE AND DESIRABLE PATTERN)                                       |
| - |   | 45.         | WINE & ROSES WATER PITCHER - MARI.                               | 92.        | 7" Fenton Peacock & Dahlia Ruffled Bowl -                                  |
|   |   |             | (SCARCE PATTERN; VERY GOOD IRID.)                                |            | Mari./Aqua (scarce color)                                                  |
|   |   |             | Wine & Roses Wine - Mari.                                        | 93.        | 9" Fenton Peacock at the Urn Ruffled Bowl -                                |
| - |   |             | Imperial Diamond & Sunburst Wine - Pur.                          |            | Blue                                                                       |
| • |   | 48.         | , , , , , , , , , , , , , , , , , , , ,                          | 94.        |                                                                            |
|   |   | 40          | (w/stopper)                                                      | 05         | Bowl - Mari.                                                               |
| • |   |             | Imperial Octagon Wine - Mari.<br>Wine & Roses Wine - Mari.       | 95.        | FENTON TWO ROW OPEN EDGE BASKET-<br>WEAVE RUFFLED HAT - RED (RARE)         |
| - |   | 51.         |                                                                  | 96.        | · · · · · · · · · · · · · · · · · · ·                                      |
| • |   | <b>U</b> 1. | separately)                                                      | 30.        | WEAVE - UP ON TWO SIDES - RED (RARE)                                       |
| _ |   | 52.         | Golden Harvest Wine - Amy.                                       | 97.        | FENTON TWO ROW OPEN EDGE BASKET-                                           |
|   |   |             | (3) Sailboat Wines - Mari. (to be sold                           |            | WEAVE - UP ON TWO SIDES - RED (RARE)                                       |
|   |   |             | separately)                                                      | 98.        | Fenton Two Row Open Edge Basketweave                                       |
|   |   | 54.         | Sailboat Wine - Blue (scarce)                                    |            | Ruffled Hat - Ice Green (very scarce and nice)                             |
|   |   | <b>55</b> . | WESTMORELAND CHECKERBOARD                                        | 99.        |                                                                            |
|   |   |             | GOBLET - AMY. (RARE AND DESIRABLE)                               | 100        | Ruffled Hat - Aqua (scarce)                                                |
|   |   |             |                                                                  | 100.       |                                                                            |
|   |   | 5/.         | ( ), ( ) ( ) ( )                                                 | 101.       | Ruffled Hat - Lt. Blue/Mari.<br>Fenton Two Row Open Edge Basketweave       |
|   |   | 50          | separately)<br>Imperial Grape Wine - Pur.                        | 101.       | Ruffled Hat - Blue (large size mold; scarce)                               |
|   |   |             |                                                                  | 102        | FENTON TWO ROW OPEN EDGE BASKET-                                           |
|   |   |             |                                                                  |            | WEAVE - TWO SIDES UP - GREEN (VERY                                         |
|   |   |             | (2) Imperial Grape Goblets - Pur. (scarce)                       |            | RARE COLOR)                                                                |
|   |   |             |                                                                  | 103.       | · · · · · · · · · · · · · · · · · · ·                                      |
|   |   |             | •                                                                |            | Two Sides Up - Blue                                                        |
|   |   |             | • •                                                              |            | ·                                                                          |