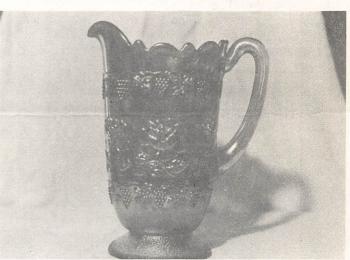

| <br>1.  | Fenton 7½" Vintage Grape Ruffled Bowl -        |   | 15. | Flute Toothpick Holder - Pur.              |
|---------|------------------------------------------------|---|-----|--------------------------------------------|
|         | Amy.                                           |   | 16. | "Texas Loop" Sugar and Creamer - Amy.      |
| 2.      | (2) Imperial Nu-Art Shades - Mari. (to be sold |   |     | (could be newer)                           |
|         | separately)                                    |   | 17. | M'burg 7" Blackberry Wreath Ruffled Bowl - |
| <br>3.  | Carnival Beads - Pur.                          |   |     | Mari.                                      |
| <br>4.  | (6) N Acorn Burr Punch Cups - Mari.            |   | 18. | M'burg Blackberry Wreath Deep Round        |
| <br>5.  | Orange Tree Punch Cup - Mari.                  |   |     | Bowl - Mari.                               |
| <br>6.  | N Memphis Punch Cup - Pur.                     |   | 19. | M'burg 5" Blackberry Wreath Ruffled Bowl - |
| <br>7.  | 1909 Louisville Shriner Champagne - Clear      |   |     | Mari. (satiny irid.)                       |
| <br>8.  | 1910 New Orleans Shriner Champagne -           |   | 20. | M'burg Hanging Cherry Large Ice Cream      |
|         | Clear                                          |   |     | Bowl - Green (scarce; satiny irid.)        |
| <br>9.  | 5" Panther Ruffled Sauce - Mari.               |   | 21. | M'burg 9" Blackberry Wreath Ruffled Bowl - |
| <br>10. | (2) 5" Panther Round Sauce - Mari.             |   |     | Amy.                                       |
| <br>11. | Split Diamond Small Creamer - Mari.            |   | 22. | M'burg 7" Blackberry Wreath Ruffled Bowl - |
| <br>12. | 6" Persian Medallion Plate - Mari.             |   |     | Amy. (radium irid.)                        |
| <br>13. | Fenton Blackberry Spray Ruffled Hat - Mari.    |   | 23. | M'burg 7" Blackberry Wreath Ruffled Bowl - |
| <br>14. | Holly Ruffled Bowl - Mari.                     |   |     | Mari. (radium irid.)                       |
|         | =                                              | - |     | •                                          |

| _ |   | 24.         | M'burg 9" Blackberry Wreath Deep Ruffled                         | 64.        |                                                                            |
|---|---|-------------|------------------------------------------------------------------|------------|----------------------------------------------------------------------------|
|   |   |             | Bowl - Amy. (satiny irid.)                                       | 65.        | Imperial Grape Water Carafe - Pur. (tiny open                              |
| - |   | 25.         |                                                                  |            | bubble inside)                                                             |
| ٠ |   |             | RUFFLED EDGE BOWL - MARI. (RARE                                  |            | 8" Imperial Heavy Grape Plate - Pur.                                       |
|   |   |             | PATTERN; HAS RADIUM IRID.)                                       | 67.        | 8" Imperial Heavy Grape Plate - Amber                                      |
| - |   | 26.         | • •                                                              |            | (scarce)                                                                   |
|   |   |             | Mari.                                                            | 68.        | 8" Imperial Heavy Grape Plate - Smoke                                      |
| - |   | 27.         | -                                                                | 60         | (scarce color)                                                             |
|   |   | 00          | Green                                                            |            | Orange Tree Goblet - Lt. Mari.<br>Orange Tree Goblet - Vas./Mari. (scarce) |
| - |   | 28.         |                                                                  |            | (2) Orange Tree Goblets - Blue                                             |
|   |   | 29.         | (feet rough) N 10" Fruit & Flowers Ruffled Bowl - Mari.          |            | (2) Orange Tree Goblets - Blue (2) Orange Tree Goblets - Mari.             |
| - | · | 29.         | (nice irid.)                                                     | 73.        | Leaf Rays Nappy - White                                                    |
|   |   | 30          | Fenton Holly Ruffled Compote - Blue (silvery)                    |            | 6" Fishscale & Beads Plate - White                                         |
| - |   |             | Fenton G&C Ruffled Bowl - Mari.                                  | 75.        |                                                                            |
| - |   |             | 8" Fenton Leaf Chain Plate - Mari.                               | 75.<br>76. |                                                                            |
| - |   |             | 6" Persian Medallion Plate - Mari.                               | 75.        |                                                                            |
| - |   |             | Persian Medallion Hair Receiver - Mari.                          | 78.        |                                                                            |
| _ |   |             | FENTON HOLLY HAT - RED (GOOD DARK                                |            | (scarce)                                                                   |
|   |   |             | RED; RARE)                                                       | 79.        | N HEART & FLOWERS RUFFLED BOWL -                                           |
| _ |   | 36.         | ·                                                                |            | WHITE (SCARCE AND NICE)                                                    |
|   |   |             | Toothpick - Mari. (scarce)                                       | 80.        | N HEART & FLOWERS RUFFLED BOWL - ICE                                       |
| - |   | 37.         | Dugan Peach & Pears Brides Basket - Mari.                        |            | BLUE (SCARCE AND NICE)                                                     |
|   |   |             | (bowl in metal holder frame)                                     | 81.        |                                                                            |
| - |   |             |                                                                  | 82.        |                                                                            |
| - |   | 39.         |                                                                  | 83.        |                                                                            |
|   |   |             | (scarce color)                                                   | 84.        |                                                                            |
| - |   | 40.         | N PEACOCKS PLATE - ICE GREEN (SCARCE                             | 85.        | , , , , ,                                                                  |
|   |   | 4.          | W/GOOD COLOR)                                                    | 0.0        | (scarce set; has chip on base of master bowl)                              |
| - |   | 41.         | N PEACOCKS PLATE W/PLAIN EXTERIOR -                              | 86.<br>87. |                                                                            |
|   |   | 42.         | WHITE (SCARCE W/GOOD COLOR) 9" Orange Tree Plate w/Trunk - White | 88.        |                                                                            |
| • |   | 76.         | (scarce; good color)                                             | 89.        |                                                                            |
|   |   | 43.         | 9" Leaf Chain Plate - White (scarce)                             | 90.        |                                                                            |
|   |   |             | Fenton 9" Peacock at the Urn - White (scarce;                    | 91.        |                                                                            |
|   |   |             | a very nice example)                                             |            | MARI. (SCARCE AND DESIRABLE PATTERN)                                       |
| - |   | 45.         | WINE & ROSES WATER PITCHER - MARI.                               | 92.        | 7" Fenton Peacock & Dahlia Ruffled Bowl -                                  |
|   |   |             | (SCARCE PATTERN; VERY GOOD IRID.)                                |            | Mari./Aqua (scarce color)                                                  |
|   |   |             | Wine & Roses Wine - Mari.                                        | 93.        | 9" Fenton Peacock at the Urn Ruffled Bowl -                                |
| - |   |             | Imperial Diamond & Sunburst Wine - Pur.                          |            | Blue                                                                       |
| • |   | 48.         | , , , , , , , , , , , , , , , , , , , ,                          | 94.        |                                                                            |
|   |   | 40          | (w/stopper)                                                      | 05         | Bowl - Mari.                                                               |
| • |   |             | Imperial Octagon Wine - Mari.<br>Wine & Roses Wine - Mari.       | 95.        | FENTON TWO ROW OPEN EDGE BASKET-<br>WEAVE RUFFLED HAT - RED (RARE)         |
| - |   | 51.         |                                                                  | 96.        | · · · · · · · · · · · · · · · · · · ·                                      |
| • |   | <b>U</b> 1. | separately)                                                      | 30.        | WEAVE - UP ON TWO SIDES - RED (RARE)                                       |
| _ |   | 52.         | Golden Harvest Wine - Amy.                                       | 97.        | FENTON TWO ROW OPEN EDGE BASKET-                                           |
|   |   |             | (3) Sailboat Wines - Mari. (to be sold                           |            | WEAVE - UP ON TWO SIDES - RED (RARE)                                       |
|   |   |             | separately)                                                      | 98.        | Fenton Two Row Open Edge Basketweave                                       |
|   |   | 54.         | Sailboat Wine - Blue (scarce)                                    |            | Ruffled Hat - Ice Green (very scarce and nice)                             |
|   |   | <b>55</b> . | WESTMORELAND CHECKERBOARD                                        | 99.        |                                                                            |
|   |   |             | GOBLET - AMY. (RARE AND DESIRABLE)                               | 100        | Ruffled Hat - Aqua (scarce)                                                |
|   |   |             |                                                                  | 100.       |                                                                            |
|   |   | 5/.         | ( ), ( ) ( ) ( )                                                 | 101.       | Ruffled Hat - Lt. Blue/Mari.<br>Fenton Two Row Open Edge Basketweave       |
|   |   | 50          | separately)<br>Imperial Grape Wine - Pur.                        | 101.       | Ruffled Hat - Blue (large size mold; scarce)                               |
|   |   |             |                                                                  | 102        | FENTON TWO ROW OPEN EDGE BASKET-                                           |
|   |   |             |                                                                  |            | WEAVE - TWO SIDES UP - GREEN (VERY                                         |
|   |   |             | (2) Imperial Grape Goblets - Pur. (scarce)                       |            | RARE COLOR)                                                                |
|   |   |             |                                                                  | 103.       | · · · · · · · · · · · · · · · · · · ·                                      |
|   |   |             | •                                                                |            | Two Sides Up - Blue                                                        |
|   |   |             | • •                                                              |            | ·                                                                          |