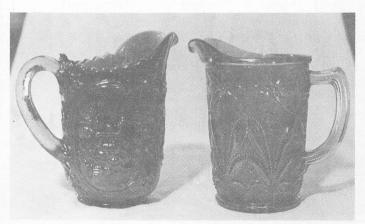

| <br>1.  | Fenton 7½" Vintage Grape Ruffled Bowl -        |   | 15. | Flute Toothpick Holder - Pur.              |
|---------|------------------------------------------------|---|-----|--------------------------------------------|
|         | Amy.                                           |   | 16. | "Texas Loop" Sugar and Creamer - Amy.      |
| 2.      | (2) Imperial Nu-Art Shades - Mari. (to be sold |   |     | (could be newer)                           |
|         | separately)                                    |   | 17. | M'burg 7" Blackberry Wreath Ruffled Bowl - |
| <br>3.  | Carnival Beads - Pur.                          |   |     | Mari.                                      |
| <br>4.  | (6) N Acorn Burr Punch Cups - Mari.            |   | 18. | M'burg Blackberry Wreath Deep Round        |
| <br>5.  | Orange Tree Punch Cup - Mari.                  |   |     | Bowl - Mari.                               |
| <br>6.  | N Memphis Punch Cup - Pur.                     |   | 19. | M'burg 5" Blackberry Wreath Ruffled Bowl - |
| <br>7.  | 1909 Louisville Shriner Champagne - Clear      |   |     | Mari. (satiny irid.)                       |
| <br>8.  | 1910 New Orleans Shriner Champagne -           |   | 20. | M'burg Hanging Cherry Large Ice Cream      |
|         | Clear                                          |   |     | Bowl - Green (scarce; satiny irid.)        |
| <br>9.  | 5" Panther Ruffled Sauce - Mari.               |   | 21. | M'burg 9" Blackberry Wreath Ruffled Bowl - |
| <br>10. | (2) 5" Panther Round Sauce - Mari.             |   |     | Amy.                                       |
| <br>11. | Split Diamond Small Creamer - Mari.            |   | 22. | M'burg 7" Blackberry Wreath Ruffled Bowl - |
| <br>12. | 6" Persian Medallion Plate - Mari.             |   |     | Amy. (radium irid.)                        |
| <br>13. | Fenton Blackberry Spray Ruffled Hat - Mari.    |   | 23. | M'burg 7" Blackberry Wreath Ruffled Bowl - |
| <br>14. | Holly Ruffled Bowl - Mari.                     |   |     | Mari. (radium irid.)                       |
|         | =                                              | - |     | •                                          |

| _ |   | 24.         | M'burg 9" Blackberry Wreath Deep Ruffled                         | 64.        |                                                                            |
|---|---|-------------|------------------------------------------------------------------|------------|----------------------------------------------------------------------------|
|   |   |             | Bowl - Amy. (satiny irid.)                                       | 65.        | Imperial Grape Water Carafe - Pur. (tiny open                              |
| - |   | 25.         |                                                                  |            | bubble inside)                                                             |
| ٠ |   |             | RUFFLED EDGE BOWL - MARI. (RARE                                  |            | 8" Imperial Heavy Grape Plate - Pur.                                       |
|   |   |             | PATTERN; HAS RADIUM IRID.)                                       | 67.        | 8" Imperial Heavy Grape Plate - Amber                                      |
| - |   | 26.         | • •                                                              |            | (scarce)                                                                   |
|   |   |             | Mari.                                                            | 68.        | 8" Imperial Heavy Grape Plate - Smoke                                      |
| - |   | 27.         | -                                                                | 60         | (scarce color)                                                             |
|   |   | 00          | Green                                                            |            | Orange Tree Goblet - Lt. Mari.<br>Orange Tree Goblet - Vas./Mari. (scarce) |
| - |   | 28.         |                                                                  |            | (2) Orange Tree Goblets - Blue                                             |
|   |   | 29.         | (feet rough) N 10" Fruit & Flowers Ruffled Bowl - Mari.          |            | (2) Orange Tree Goblets - Blue (2) Orange Tree Goblets - Mari.             |
| - | · | 29.         | (nice irid.)                                                     | 73.        | Leaf Rays Nappy - White                                                    |
|   |   | 30          | Fenton Holly Ruffled Compote - Blue (silvery)                    |            | 6" Fishscale & Beads Plate - White                                         |
| - |   |             | Fenton G&C Ruffled Bowl - Mari.                                  | 75.        |                                                                            |
| - |   |             | 8" Fenton Leaf Chain Plate - Mari.                               | 75.<br>76. |                                                                            |
| - |   |             | 6" Persian Medallion Plate - Mari.                               | 75.        |                                                                            |
| - |   |             | Persian Medallion Hair Receiver - Mari.                          | 78.        |                                                                            |
| _ |   |             | FENTON HOLLY HAT - RED (GOOD DARK                                |            | (scarce)                                                                   |
|   |   |             | RED; RARE)                                                       | 79.        | N HEART & FLOWERS RUFFLED BOWL -                                           |
| _ |   | 36.         | ·                                                                |            | WHITE (SCARCE AND NICE)                                                    |
|   |   |             | Toothpick - Mari. (scarce)                                       | 80.        | N HEART & FLOWERS RUFFLED BOWL - ICE                                       |
| - |   | 37.         | Dugan Peach & Pears Brides Basket - Mari.                        |            | BLUE (SCARCE AND NICE)                                                     |
|   |   |             | (bowl in metal holder frame)                                     | 81.        |                                                                            |
| - |   |             |                                                                  | 82.        |                                                                            |
| - |   | 39.         |                                                                  | 83.        |                                                                            |
|   |   |             | (scarce color)                                                   | 84.        |                                                                            |
| - |   | 40.         | N PEACOCKS PLATE - ICE GREEN (SCARCE                             | 85.        | , , , , ,                                                                  |
|   |   | 4.          | W/GOOD COLOR)                                                    | 0.0        | (scarce set; has chip on base of master bowl)                              |
| - |   | 41.         | N PEACOCKS PLATE W/PLAIN EXTERIOR -                              | 86.<br>87. |                                                                            |
|   |   | 42.         | WHITE (SCARCE W/GOOD COLOR) 9" Orange Tree Plate w/Trunk - White | 88.        |                                                                            |
| • |   | 76.         | (scarce; good color)                                             | 89.        |                                                                            |
|   |   | 43.         | 9" Leaf Chain Plate - White (scarce)                             | 90.        |                                                                            |
|   |   |             | Fenton 9" Peacock at the Urn - White (scarce;                    | 91.        |                                                                            |
|   |   |             | a very nice example)                                             |            | MARI. (SCARCE AND DESIRABLE PATTERN)                                       |
| - |   | 45.         | WINE & ROSES WATER PITCHER - MARI.                               | 92.        | 7" Fenton Peacock & Dahlia Ruffled Bowl -                                  |
|   |   |             | (SCARCE PATTERN; VERY GOOD IRID.)                                |            | Mari./Aqua (scarce color)                                                  |
|   |   |             | Wine & Roses Wine - Mari.                                        | 93.        | 9" Fenton Peacock at the Urn Ruffled Bowl -                                |
| - |   |             | Imperial Diamond & Sunburst Wine - Pur.                          |            | Blue                                                                       |
| • |   | 48.         | , , , , , , , , , , , , , , , , , , , ,                          | 94.        |                                                                            |
|   |   | 40          | (w/stopper)                                                      | 05         | Bowl - Mari.                                                               |
| • |   |             | Imperial Octagon Wine - Mari.<br>Wine & Roses Wine - Mari.       | 95.        | FENTON TWO ROW OPEN EDGE BASKET-<br>WEAVE RUFFLED HAT - RED (RARE)         |
| - |   | 51.         |                                                                  | 96.        | · · · · · · · · · · · · · · · · · · ·                                      |
| • |   | <b>U</b> 1. | separately)                                                      | 30.        | WEAVE - UP ON TWO SIDES - RED (RARE)                                       |
| _ |   | 52.         | Golden Harvest Wine - Amy.                                       | 97.        | FENTON TWO ROW OPEN EDGE BASKET-                                           |
|   |   |             | (3) Sailboat Wines - Mari. (to be sold                           |            | WEAVE - UP ON TWO SIDES - RED (RARE)                                       |
|   |   |             | separately)                                                      | 98.        | Fenton Two Row Open Edge Basketweave                                       |
|   |   | 54.         | Sailboat Wine - Blue (scarce)                                    |            | Ruffled Hat - Ice Green (very scarce and nice)                             |
|   |   | <b>55</b> . | WESTMORELAND CHECKERBOARD                                        | 99.        |                                                                            |
|   |   |             | GOBLET - AMY. (RARE AND DESIRABLE)                               | 100        | Ruffled Hat - Aqua (scarce)                                                |
|   |   |             |                                                                  | 100.       |                                                                            |
|   |   | 5/.         | ( ), ( ) ( ) ( )                                                 | 101.       | Ruffled Hat - Lt. Blue/Mari.<br>Fenton Two Row Open Edge Basketweave       |
|   |   | 50          | separately)<br>Imperial Grape Wine - Pur.                        | 101.       | Ruffled Hat - Blue (large size mold; scarce)                               |
|   |   |             |                                                                  | 102        | FENTON TWO ROW OPEN EDGE BASKET-                                           |
|   |   |             |                                                                  |            | WEAVE - TWO SIDES UP - GREEN (VERY                                         |
|   |   |             | (2) Imperial Grape Goblets - Pur. (scarce)                       |            | RARE COLOR)                                                                |
|   |   |             |                                                                  | 103.       | · · · · · · · · · · · · · · · · · · ·                                      |
|   |   |             | •                                                                |            | Two Sides Up - Blue                                                        |
|   |   |             | • •                                                              |            | ·                                                                          |