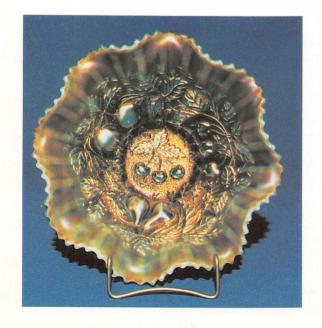

- 37. Imperial Grape pitcher p
- 38. Imperial Grape pitcher smoke
- 39. 8" Vintage bowl, candy ribbonedge
- 40. 9" Peacock & Grape ice creamshape bowl - cobalt blue
- 41. 8" Thistle ice cream-shape bowl amyt
- 42. Pony bowl, ruffled m
  - 43. 8" Dragon & Lotus ice creamshape - amyt
- 900 44. Peacock at Urn chop plate amyt
- 1100 45. Peacock at Urn chop plate marigold
- 530 46. Peacock at Urn master ice cream bowl - white
- 225 47. Rose Show bowl p
- 425 48. Coin Dot bowl red
- 1550 49. Rare Plaid bowl, ice cream-shape - red
  - 50. 9" Strawberry ruffled bowl p
- 1050 51. Hobstar & Feather punch bowl & base, 6 cups, scarce - marigold
- 72552. Northwood Peacock on Fence plate, stippled -
  - 53. Northwood Peacock on Fence