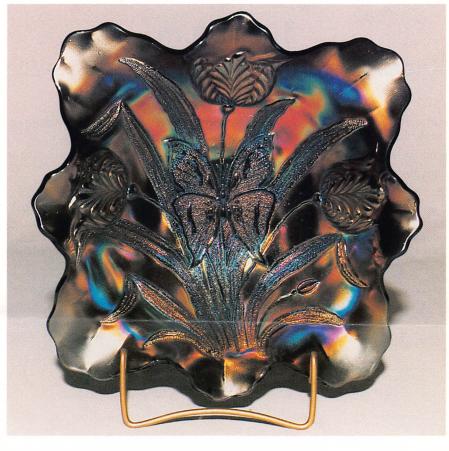

- 45 1. 8" Stag & Holly bowl m
  - 2. Beaded Bull'seye ruffled bowl g

  - 4. Wishbone ruffled bowl, ball feet -
  - 5. Raspberry large footed bowl p
- 2100 6. Rose Show plate green opal-
  - 7. 7" Fenton Grape & Cable ballfooted bowl - cobalt blue
  - 8. Zig-Zag large bowl amyt
    - 9. 7" Peacock & Grape spatulafooted bowl - g
- 1450 10. Grape Arbor tankard & 6 tumblers - ice blue
  - 11. Scroll embossed 8-sided plate pastel green
- 275 12. Trout and Fly ruffled bowl amyt
  - 13. Three Fruits bowl, pie crust-edge q
  - 14. Good Luck ruffled bowl cobalt
- 1300 15. Three Fruits plate, scarce aqua opalescent
- 16. Three Fruits collar base bowl, scarce - aqua opalescent
- 17. Three Fruits spatula-footed bowl - aqua opalescent