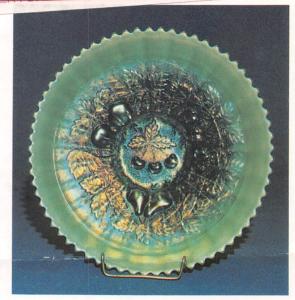

- 25018. Trout and Fly bowl, ruffled m
- 19. 8" Vintage bowl, ruffled amyt 3. Persian Medallion ruffled bowl - g /20 20. Millersburg 10" Nesting Swan
  - bowl m 21. Ribbon Tie candy ribbon-edge
  - plate amyt 1850 22. God and Home pitcher & 6
    - tumblers blue, rare 23. Windflower plate - cobalt blue
  - 24. Blackberry open-edge basket -210
  - 350 25. Acorn ruffled bowl red
  - 26. Fenton open-edge basket red
    - 27. 8" Petal ruffled bowl Celeste
  - 325 28. Rose Show plate blue
    - 29. 8" Peacock and Urn ruffled bowl
  - 30030. Carolina Dogwood ruffled bowl -Celeste blue opalescent
  - 250 31. Brooklyn Bridge bowl marigold
  - 200 32. Holly ruffled bowl g
  - 33. Holly ruffled bowl m
  - 34. Bushel basket aqua opal
  - 35. Four Column vase aqua opal
  - 350 36. Fruit & Flowers stemmed bonbon - aqua opal