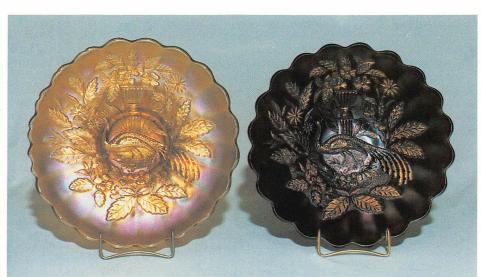

- 25018. Trout and Fly bowl, ruffled m
- 19. 8" Vintage bowl, ruffled amyt 3. Persian Medallion ruffled bowl - g /20 20. Millersburg 10" Nesting Swan
  - bowl m 21. Ribbon Tie candy ribbon-edge
  - plate amyt 1850 22. God and Home pitcher & 6
    - tumblers blue, rare 23. Windflower plate - cobalt blue
  - 24. Blackberry open-edge basket -210
  - 350 25. Acorn ruffled bowl red
  - 26. Fenton open-edge basket red
    - 27. 8" Petal ruffled bowl Celeste
  - 325 28. Rose Show plate blue
    - 29. 8" Peacock and Urn ruffled bowl
  - 30030. Carolina Dogwood ruffled bowl -Celeste blue opalescent
  - 250 31. Brooklyn Bridge bowl marigold
  - 200 32. Holly ruffled bowl g
  - 33. Holly ruffled bowl m
  - 34. Bushel basket aqua opal
  - 35. Four Column vase aqua opal
  - 350 36. Fruit & Flowers stemmed bonbon - aqua opal

- 37. Imperial Grape pitcher p
- 38. Imperial Grape pitcher smoke
- 39. 8" Vintage bowl, candy ribbonedge
- 40. 9" Peacock & Grape ice creamshape bowl - cobalt blue
- 41. 8" Thistle ice cream-shape bowl amyt
- 42. Pony bowl, ruffled m
  - 43. 8" Dragon & Lotus ice creamshape - amyt
- 900 44. Peacock at Urn chop plate amyt
- 1100 45. Peacock at Urn chop plate marigold
- 530 46. Peacock at Urn master ice cream bowl - white
- 225 47. Rose Show bowl p
- 425 48. Coin Dot bowl red
- 1550 49. Rare Plaid bowl, ice cream-shape - red
  - 50. 9" Strawberry ruffled bowl p
- 1050 51. Hobstar & Feather punch bowl & base, 6 cups, scarce - marigold
- 72552. Northwood Peacock on Fence plate, stippled -
  - 53. Northwood Peacock on Fence