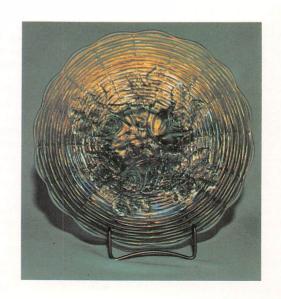

- 37. Imperial Grape pitcher p
- 38. Imperial Grape pitcher smoke
- 39. 8" Vintage bowl, candy ribbonedge
- 40. 9" Peacock & Grape ice creamshape bowl - cobalt blue
- 41. 8" Thistle ice cream-shape bowl amyt
- 42. Pony bowl, ruffled m
  - 43. 8" Dragon & Lotus ice creamshape - amyt
- 900 44. Peacock at Urn chop plate amyt
- 1100 45. Peacock at Urn chop plate marigold
- 530 46. Peacock at Urn master ice cream bowl - white
- 225 47. Rose Show bowl p
- 425 48. Coin Dot bowl red
- 1550 49. Rare Plaid bowl, ice cream-shape - red
  - 50. 9" Strawberry ruffled bowl p
- 1050 51. Hobstar & Feather punch bowl & base, 6 cups, scarce - marigold
- 72552. Northwood Peacock on Fence plate, stippled -
  - 53. Northwood Peacock on Fence