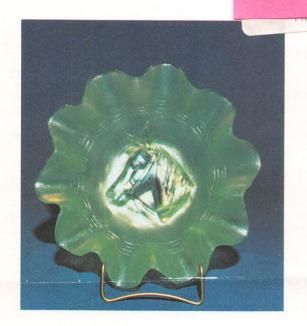

- 45 1. 8" Stag & Holly bowl m
  - 2. Beaded Bull'seye ruffled bowl g

  - 4. Wishbone ruffled bowl, ball feet -
  - 5. Raspberry large footed bowl p
- 2100 6. Rose Show plate green opal-
  - 7. 7" Fenton Grape & Cable ballfooted bowl - cobalt blue
  - 8. Zig-Zag large bowl amyt
    - 9. 7" Peacock & Grape spatulafooted bowl - g
- 1450 10. Grape Arbor tankard & 6 tumblers - ice blue
  - 11. Scroll embossed 8-sided plate pastel green
- 275 12. Trout and Fly ruffled bowl amyt
  - 13. Three Fruits bowl, pie crust-edge q
  - 14. Good Luck ruffled bowl cobalt
- 1300 15. Three Fruits plate, scarce aqua opalescent
- 16. Three Fruits collar base bowl, scarce - aqua opalescent
- 17. Three Fruits spatula-footed bowl - aqua opalescent