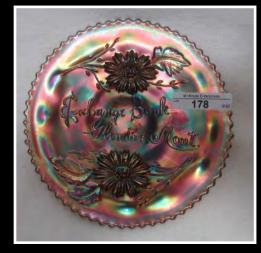

do not want to miss!

#### Where: Chautauqua Lake Auction Center- Westfield NY.

**When:** Saturday, Sept 14th 2019 at 9:50 AM. Doors open at 8:00 AM **Terms:** Cash check. Visa MC Discover w/ 3% clerking fee. NYSST Collected. PLEASE bring a COPY of your resell number if you have one. We MUST have it on file.

\*This auction is available on AUCTION FLEX for On-Line ABSENTEE bidding.

\*\*This auction is available on **PROXIBID for LIVE on-line bidding** with audio and video. (read terms) \*\*\*For a Full catalog and pictures of every item, please go to **www.matthewwrodaauctions.com** and click on the AUCTION FLEX logo.

> Presented by: Matthew Wroda Auctions, LLC Jim Wroda- Auctioneer



















































































































































- 1 Nwood Purple Wishbone Tumbler
- 2 Imp Elec Purple Field Flower Tumbler
- 3 Nwood Green Greek Key Tumbler Great Color!
- 4 Nwood Purple Singing Bird Tumbler
- 5 Nwood Elec Blue Peacock at Fountain Tumbler
- 6 Nwood Purple Acorn Burr Tumbler
- 7 Nwood Purple Oriental Poppy Tumbler
- 8 Nwood Elec Purple Grape and Cable Tumbler
- 9 Nwood Elec Blue Peach Tumbler
- 10 Mburg Green Diamonds Tumbler
- 11 Fenton Frosty White Apple Tree Tumbler
- 12 Dugan Mari Heavy Iris Tumbler
- 13 Imp Mari Lustre Rose Tumbler
- 14 Mari Omnibus CHECK PATTERN
- 15 Contemp. Red Robins Mug
- 16 Mari Robins Mug
- 17 Nwood AO Dandelion Mug Lots of Opal
- 18 Nwood Mari Dandelion Knight's Templer Mug
- 19 Fenton Orange Tree Standard Mug Aqua Teal
- 20 Fenton Orange Tree Standa