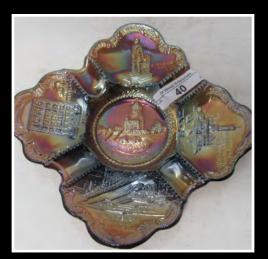

Indiana Statehouse plate in PUMPKIN MARIGOLD. Make your plans now for this event that you do not want to miss!

#### Where: Chautauqua Lake Auction Center- Westfield NY.

**When:** Saturday, Sept 14th 2019 at 9:50 AM. Doors open at 8:00 AM **Terms:** Cash check. Visa MC Discover w/ 3% clerking fee. NYSST Collected. PLEASE bring a COPY of your resell number if you have one. We MUST have it on file.

\*This auction is available on AUCTION FLEX for On-Line ABSENTEE bidding.

\*\*This auction is available on **PROXIBID for LIVE on-line bidding** with audio and video. (read terms) \*\*\*For a Full catalog and pictures of every item, please go to **www.matthewwrodaauctions.com** and click on the AUCTION FLEX logo.

> Presented by: Matthew Wroda Auctions, LLC Jim Wroda- Auctioneer



















































































































































- 1 Nwood Purple Wishbone Tumbler
- 2 Imp Elec Purple Field Flower Tumbler
- 3 Nwood Green Greek Key Tumbler Great Color!
- 4 Nwood Purple Singing Bird Tumbler
- 5 Nwood Elec Blue Peacock at Fountain Tumbler
- 6 Nwood Purple Acorn Burr Tumbler
- 7 Nwood Purple Oriental Poppy Tumbler
- 8 Nwood Elec Purple Grape and Cable Tumbler
- 9 Nwood Elec Blue Peach Tumbler
- 10 Mburg Green Diamonds Tumbler
- 11 Fenton Frosty White Apple Tree Tumbler
- 12 Dugan Mari Heavy Iris Tumbler
- 13 Imp Mari Lustre Rose Tumbler
- 14 Mari Omnibus CHECK PATTERN
- 15 Contemp. Red Robins Mug
- 16 Mari Robins Mug
- 17 Nwood AO Dandelion Mug Lots of Opal
- 18 Nwood Mari Dandelion Knight's