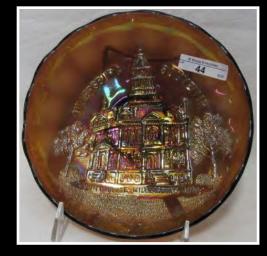

Statehouse plate in PUMPKIN MARIGOLD. Make your plans now for this event that you do not want to miss!

#### Where: Chautauqua Lake Auction Center- Westfield NY.

**When:** Saturday, Sept 14th 2019 at 9:50 AM. Doors open at 8:00 AM **Terms:** Cash check. Visa MC Discover w/ 3% clerking fee. NYSST Collected. PLEASE bring a COPY of your resell number if you have one. We MUST have it on file.

\*This auction is available on AUCTION FLEX for On-Line ABSENTEE bidding.

\*\*This auction is available on **PROXIBID for LIVE on-line bidding** with audio and video. (read terms) \*\*\*For a Full catalog and pictures of every item, please go to **www.matthewwrodaauctions.com** and click on the AUCTION FLEX logo.

> Presented by: Matthew Wroda Auctions, LLC Jim Wroda- Auctioneer



















































































































































- 1 Nwood Purple Wishbone Tumbler
- 2 Imp Elec Purple Field Flower Tumbler
- 3 Nwood Green Greek Key Tumbler Great Color!
- 4 Nwood Purple Singing Bird Tumbler
- 5 Nwood Elec Blue Peacock at Fountain Tumbler
- 6 Nwood Purple Acorn Burr Tumbler
- 7 Nwood Purple Oriental Poppy Tumbler
- 8 Nwood Elec Purple Grape and Cable Tumbler
- 9 Nwood Elec Blue Peach Tumbler
- 10 Mburg Green Diamonds Tumbler
- 11 Fenton Frosty White Apple Tree Tumbler
- 12 Dugan Mari Heavy Iris Tumbler
- 13 Imp Mari Lustre Rose Tumbler
- 14 Mari Omnibus CHECK PATTERN
- 15 Contemp. Red Robins Mug
- 16 Mari Robins Mug
- 17 Nwood AO Dandelion Mug Lots of Opal
- 18 Nwood Mari Dandelion Knight's Templer