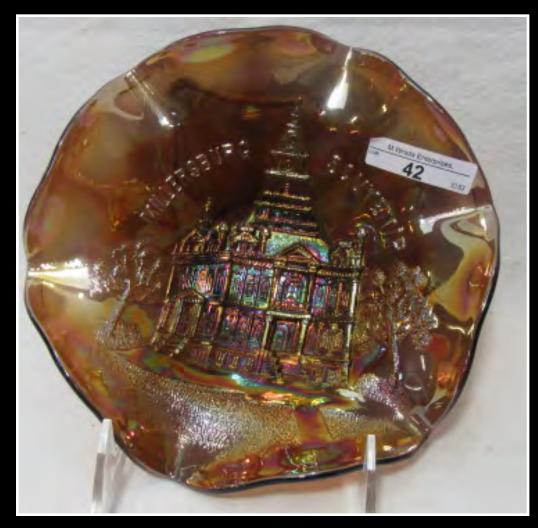

a Statehouse plate in PUMPKIN MARIGOLD. Make your plans now for this event that you do not want to miss!

#### Where: Chautauqua Lake Auction Center- Westfield NY.

**When:** Saturday, Sept 14th 2019 at 9:50 AM. Doors open at 8:00 AM **Terms:** Cash check. Visa MC Discover w/ 3% clerking fee. NYSST Collected. PLEASE bring a COPY of your resell number if you have one. We MUST have it on file.

\*This auction is available on AUCTION FLEX for On-Line ABSENTEE bidding.

\*\*This auction is available on **PROXIBID for LIVE on-line bidding** with audio and video. (read terms) \*\*\*For a Full catalog and pictures of every item, please go to **www.matthewwrodaauctions.com** and click on the AUCTION FLEX logo.

> Presented by: Matthew Wroda Auctions, LLC Jim Wroda- Auctioneer



















































































































































- 1 Nwood Purple Wishbone Tumbler
- 2 Imp Elec Purple Field Flower Tumbler
- 3 Nwood Green Greek Key Tumbler Great Color!
- 4 Nwood Purple Singing Bird Tumbler
- 5 Nwood Elec Blue Peacock at Fountain Tumbler
- 6 Nwood Purple Acorn Burr Tumbler
- 7 Nwood Purple Oriental Poppy Tumbler
- 8 Nwood Elec Purple Grape and Cable Tumbler
- 9 Nwood Elec Blue Peach Tumbler
- 10 Mburg Green Diamonds Tumbler
- 11 Fenton Frosty White Apple Tree Tumbler
- 12 Dugan Mari Heavy Iris Tumbler
- 13 Imp Mari Lustre Rose Tumbler
- 14 Mari Omnibus CHECK PATTERN
- 15 Contemp. Red Robins Mug
- 16 Mari Robins Mug
- 17 Nwood AO Dandelion Mug Lots of Opal
- 18 Nwood Mari Dandelion Knight's Templ