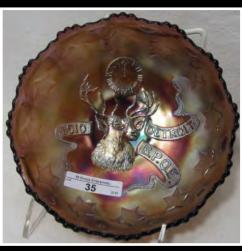

FAMED Indiana Statehouse plate in PUMPKIN MARIGOLD. Make your plans now for this event that you do not want to miss!

#### Where: Chautauqua Lake Auction Center- Westfield NY.

**When:** Saturday, Sept 14th 2019 at 9:50 AM. Doors open at 8:00 AM **Terms:** Cash check. Visa MC Discover w/ 3% clerking fee. NYSST Collected. PLEASE bring a COPY of your resell number if you have one. We MUST have it on file.

\*This auction is available on AUCTION FLEX for On-Line ABSENTEE bidding.

\*\*This auction is available on **PROXIBID for LIVE on-line bidding** with audio and video. (read terms) \*\*\*For a Full catalog and pictures of every item, please go to **www.matthewwrodaauctions.com** and click on the AUCTION FLEX logo.

> Presented by: Matthew Wroda Auctions, LLC Jim Wroda- Auctioneer



















































































































































- 1 Nwood Purple Wishbone Tumbler
- 2 Imp Elec Purple Field Flower Tumbler
- 3 Nwood Green Greek Key Tumbler Great Color!
- 4 Nwood Purple Singing Bird Tumbler
- 5 Nwood Elec Blue Peacock at Fountain Tumbler
- 6 Nwood Purple Acorn Burr Tumbler
- 7 Nwood Purple Oriental Poppy Tumbler
- 8 Nwood Elec Purple Grape and Cable Tumbler
- 9 Nwood Elec Blue Peach Tumbler
- 10 Mburg Green Diamonds Tumbler
- 11 Fenton Frosty White Apple Tree Tumbler
- 12 Dugan Mari Heavy Iris Tumbler
- 13 Imp Mari Lustre Rose Tumbler
- 14 Mari Omnibus CHECK PATTERN
- 15 Contemp. Red Robins Mug
- 16 Mari Robins Mug
- 17 Nwood AO Dandelion Mug Lots of Opal
- 18 Nwood Mari Dandelion Kn