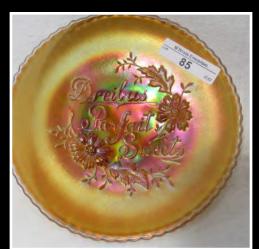

- 84 Nwood 6" Purple Ballard Merced, Cal. Plate
- 85 Nwood 6" Odd Honey Amber Color. Dreibus Parfait Sweets Plate with Yellow Irid. Really cool base glass. Wasn't sure what color to call it.
- 86 Nwood 6" Lavender Dreibus Parfait Sweets Plate
- 87 Nwood 6" Light Amy Dreibus Parfait Sweets Hand Grip Plate. Wonderful color.
- 88 Nwood 6" Light Amy Fern Brand Chocolates Hand Grip Plate. Wonderful color.
- 89 Nwood 6" Purple Eagle Furniture Company Hand Grip Plate
- 90 Nwood 6" Davidson's Chocolates Society Hand Grip Plate
- 91 Nwood 6" Purple E. A. Hudson Furniture Company Hand Grip Plate
- 92 Nwood 6" Purple Jockey Club Hand Grip Plate
- 93 Nwood 6" Purple Davidson's Chocolates Society Card Tray
- 94 Nwood 6" Purple Fern Chocolates Card Tray
- 95 Nwood 6" Purple Jockey Club 6-ruffle Bowl
- 96 Nwood 6" Lavendar Dreibus Parfait Sweets 6-ruffle Bowl. A bit silvery, but a very cool base color.
- 97 Nwood Mari Corn Vase with Plain Base. Very Nice and Very Scarce.
- 98 Nwood Green Corn Vase with Stalk Base. Scarce.
- 99 Nwood Purple Corn Vase with Plain Base.
- 100 Nwood IG Corn Vase with Stalk Base. Very pastel.
- 101 Nwood Purple Ivy Town Pump. Wonderful color.
- 102 Nwood Purple Ivy Town Pump with very nice color.
- 103 Fenton Radium Green Butterfly and Berry Spooner
- 104 Fenton Green Horse Medallion Rose Bowl "Christchurch Exh 1922" (we believe this to be Christchurch, Australia) We have never seen another one.
- 105 Fenton Green Orange Tree Hat Pin Holder. Exceedingly rare and pretty. Feet are OK.
- 106 Fenton Elec Blue Orange Tree Loving Cup. Radium Irid.
- 107 Fenton Mari Orange Tree Loving Cup. Small flake on Handle.
- 108 \*\*\*Fenton Mari Horse Medallion Nut Bowl
- 109 Fenton 8.5" Red Orange Tree ICS Bowl. Beautiful.
- 110 Fenton 8.5" Red Orange Tree 8-ruffle Bowl. Beautiful!
- 111 Fenton 8.5" Red Holly 8-Ruffle Bowl.
- 112 Fenton 8.5" Red Dragon and Lotus ICS Bowl
- 113 Fenton Red Persian Medallion Bon Bon
- 114 Fenton Red 7" Acorn 8-Ruffle Bowl
- 115 Fenton Red Blackberry Spray Hat. Nice but is cracker
- 116 Fenton Red 7" Acorn 8-ruffle Bowl. Has cool yellow ring around collar base.
- 117 Fenton 8" Red Stag and Holly Ftd Bowl.
- 118 Fenton 8" Red Two Flowers Spatula Ftd Bowl. Rare.
- 119 Fenton 8.5" Orange/Tangerene Orange Tree 8-Ruffle Bowl. If this was not Iridized the Fenton collectors would call this "Flame". A very cool and interesting base glass.
- 120 Fenton 8.5" Amber Dragon and Lotus ICS Bowl
- 121 Fenton Purple 8.5" Leaf Chain Bowl
- 122 Fenton 8.5" Mari Dragon and Lotus 8-Ruffle Bowl
- 123 Fenton 8.5" Purple Orange Tree 8 Ruffle Bowl
- 124 Mburg 12" Green Howard Furniture Four Pillar Vase. Scarce.
- 125 Nwood 10" Elec Purple Tree Trunk Vase. The best you will see!
- 126 Nwood 10" Purple Tree Trunk Vase.
- 127 (2) Nwood 9" Purple Thin Rib vase. Selling as a matched pair.
- 128 Fenton 11.5" Green April Showers Vase.