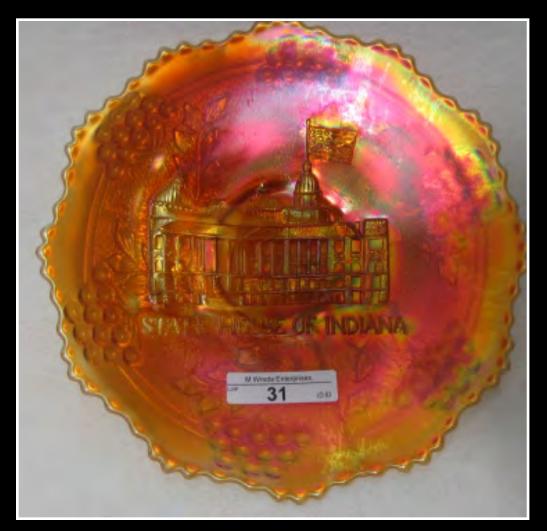

### 937-548-7835

On Saturday Sept 14th at 9:50 AM we will be Auctioning the Carnival Glass collection for the Christenson family of West Palm Beach Florida. This is the collection that has been talked about for over a year now and here it is! Just a FABULOUS Collection with so many top items we cannot describe them all here! One of the LARGEST Advertising collections to be sold in years with many top rarities to include the FAMED Indiana Statehouse plate in PUMPKIN MARIGOLD. Make your plans now for this event that you do not want to miss!

> Presented by: Matthew Wroda Auctions, LLC Jim Wroda- Auctioneer

- 1 Nwood Purple Wishbone Tumbler
- 2 Imp Elec Purple Field Flower Tumbler
- 3 Nwood Green Greek Key Tumbler Great Color!
- 4 Nwood Purple Singing Bird Tumbler
- 5 Nwood Elec Blue Peacock at Fountain Tumbler
- 6 Nwood Purple Acorn Burr Tumbler
- 7 Nwood Purple Oriental Poppy Tumbler
- 8 Nwood Elec Purple Grape and Cable Tumbler
- 9 Nwood Elec Blue Peach Tumbler
- 10 Mburg Green Diamonds Tumbler
- 11 Fenton Frosty White Apple Tree Tumbler
- 12 Dugan Mari Heavy Iris Tumbler
- 13 Imp Mari Lustre Rose Tumbler
- 14 Mari Omnibus CHECK PATTERN
- 15 Contemp. Red Robins Mug
- 16 Mari Robins Mug
- 17 Nwood AO Dandelion Mug Lots of Opal
- 18 Nwood Mari Dandelion Knight's Templer Mug
- 19 Fenton Orange Tree Standard Mug Aqua Teal
- 20 Fenton Orange Tree Standard Mug Amberina
- 21 Fenton Orange Tree Standard Mug Powder Blue
- 22 Fenton Orange Tree Standard Mug Mari
- 23 Fenton Orange Tree Shaving Mug Deep Dark Cherry Rug. As deep red as you will ever see! Very pretty!
- 24 Nwood Singing Birds Mug Aqua Opal, RARE
- 25 Nwood Singing Birds Mug Frosty White, RARE
- 26 Nwood Singing Birds Mug Green, Scarce
- 27 Nwood Singing Birds Mug Electric Purple
- 28 Nwood Singing Birds Mug Satin Marigold
- 29 Nwood Singing Birds Mug Radium Marigold
- 30 Nwood Singing Birds Mug Purple, flared
- 31 Fenton 7.5" Pumpkin Mari State House of Indiana Plate. Exceedingly rare. Only three or four marigold plates to exist. This plate is from the Riechel Collection. This is a nice rich pumpkin marigold. You will love it!
- 32 Fenton 7.5" Dark Mari Illinois Soldier's and Sailors Home Plate, Quincy, Ill. Great example!
- 33 Fenton 7.5" Elec Blue 1914 Parkersburg Elk's Plate Absolutely outstanding color!
- 34 Fenton 6.5" Mari 1910 Detroit Elk's ICS bowl. Possibly the only know ice cream bowl to exist in Marigold.
- 35 Fenton 6.25" Purple 1910 Detroit Elk's ICS Bowl Very rare!
- 36 Fenton 7" Blue 1911 Atlantic City Elk's ICS Bowl. Nice pressing.
- 37 Fenton 7" Green 1910 Detroit Elk's Ruffled Bowl RARE
- 38 Fenton 7" Purple 1910 Detroit Elk's Ruffled Bowl RARE
- 39 Mburg Purple Elk's Paperweight. Wonderful and absolutely mint! Very rare!
- 40 Mburg Purple Cleveland Memorial Ashtray. A top piece of Millersburg glass.
- 41 Mburg 6" Purple Campbell and Beesley Spring Opening 1911 Hand Grip Plate. Very rare!
- 42 Mburg 7.5" Radium Purple Courthouse Ruffled Bowl This is the unlettered version, extremely rare.
- 43 Mburg 7.5" Radium Purple Courthouse Ruffled Bowl , great pressing.
- 44 Mburg 7.5" Radium Purple Courthouse Ruffled Bowl , another beauty.
- 45 Mburg 10" Blue Many Stars Bernheimer Brothers Ruffled bowl. An eye catcher!