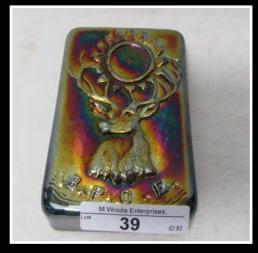

diana Statehouse plate in PUMPKIN MARIGOLD. Make your plans now for this event that you do not want to miss!

#### Where: Chautauqua Lake Auction Center- Westfield NY.

**When:** Saturday, Sept 14th 2019 at 9:50 AM. Doors open at 8:00 AM **Terms:** Cash check. Visa MC Discover w/ 3% clerking fee. NYSST Collected. PLEASE bring a COPY of your resell number if you have one. We MUST have it on file.

\*This auction is available on AUCTION FLEX for On-Line ABSENTEE bidding.

\*\*This auction is available on **PROXIBID for LIVE on-line bidding** with audio and video. (read terms) \*\*\*For a Full catalog and pictures of every item, please go to **www.matthewwrodaauctions.com** and click on the AUCTION FLEX logo.

> Presented by: Matthew Wroda Auctions, LLC Jim Wroda- Auctioneer



















































































































































- 1 Nwood Purple Wishbone Tumbler
- 2 Imp Elec Purple Field Flower Tumbler
- 3 Nwood Green Greek Key Tumbler Great Color!
- 4 Nwood Purple Singing Bird Tumbler
- 5 Nwood Elec Blue Peacock at Fountain Tumbler
- 6 Nwood Purple Acorn Burr Tumbler
- 7 Nwood Purple Oriental Poppy Tumbler
- 8 Nwood Elec Purple Grape and Cable Tumbler
- 9 Nwood Elec Blue Peach Tumbler
- 10 Mburg Green Diamonds Tumbler
- 11 Fenton Frosty White Apple Tree Tumbler
- 12 Dugan Mari Heavy Iris Tumbler
- 13 Imp Mari Lustre Rose Tumbler
- 14 Mari Omnibus CHECK PATTERN
- 15 Contemp. Red Robins Mug
- 16 Mari Robins Mug
- 17 Nwood AO Dandelion Mug Lots of Opal
- 18 Nwood Mari Dandelion Knight's T