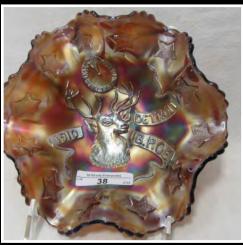

MED Indiana Statehouse plate in PUMPKIN MARIGOLD. Make your plans now for this event that you do not want to miss!

#### Where: Chautauqua Lake Auction Center- Westfield NY.

**When:** Saturday, Sept 14th 2019 at 9:50 AM. Doors open at 8:00 AM **Terms:** Cash check. Visa MC Discover w/ 3% clerking fee. NYSST Collected. PLEASE bring a COPY of your resell number if you have one. We MUST have it on file.

\*This auction is available on AUCTION FLEX for On-Line ABSENTEE bidding.

\*\*This auction is available on **PROXIBID for LIVE on-line bidding** with audio and video. (read terms) \*\*\*For a Full catalog and pictures of every item, please go to **www.matthewwrodaauctions.com** and click on the AUCTION FLEX logo.

> Presented by: Matthew Wroda Auctions, LLC Jim Wroda- Auctioneer



















































































































































- 1 Nwood Purple Wishbone Tumbler
- 2 Imp Elec Purple Field Flower Tumbler
- 3 Nwood Green Greek Key Tumbler Great Color!
- 4 Nwood Purple Singing Bird Tumbler
- 5 Nwood Elec Blue Peacock at Fountain Tumbler
- 6 Nwood Purple Acorn Burr Tumbler
- 7 Nwood Purple Oriental Poppy Tumbler
- 8 Nwood Elec Purple Grape and Cable Tumbler
- 9 Nwood Elec Blue Peach Tumbler
- 10 Mburg Green Diamonds Tumbler
- 11 Fenton Frosty White Apple Tree Tumbler
- 12 Dugan Mari Heavy Iris Tumbler
- 13 Imp Mari Lustre Rose Tumbler
- 14 Mari Omnibus CHECK PATTERN
- 15 Contemp. Red Robins Mug
- 16 Mari Robins Mug
- 17 Nwood AO Dandelion Mug Lots of Opal
- 18 Nwood Mari Dandelion Knig