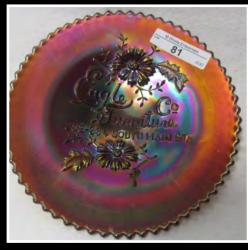

- 46 Six Mburg 6" Purple Isaac Benesch and Sons Ruffled Bowls. Selling choice of 6.
- 47 Mburg 6" Purple Peacock at Urn plate. No bee, no beads.
- 48 Mburg 10" Purple Seaweed 3-in-1 Edge Bowl Very Pretty
- 49 Mburg 9.5" Green Nesting Swans Bowl
- 50 Mburg 9.5" Mari Nesting Swans Bowl
- 51 Mburg 9.5" Mari Holly Whirl Bowl
- 52 Mburg Green Sea Coast Pin Tray RARE we see no issues with this piece
- 53 Mburg Purple Sea Coast Pin Tray Scarce we see no issues with this piece
- 54 Mburg Mari Sea Coast Pin Tray Scarce we see no issues with this piece. Possibly the hardest to find.
- 55 Mburg Radium Purple Sunflower Pin Tray. By far the prettiest one we have seen! Buy it!
- 56 Mburg Green Peacock at Urn 10" MIC Bowl.
- 57 Nwood 10" Blue Peacock at Urn Stippled ICS Bowl. Rare and pretty!
- 58 Nwood 10" Pastel Mari Peacock at Urn Stippled ICS Bowl. Beautiful!
- 59 Nwood 10" Ice Green Peacock at Urn MIC
- 60 Nwood 10" Ice Blue Peacock at Urn MIC Scarce
- 61 Nwood Purple Peacock at Urn 7-pc Ice Cream Set WELL MATCHED!! Here's a good one!
- 62 Nwood 10" Green and Gold Grape Freize Ftd ICS Bowl. Beautiful
- 63 Australian Crown Crystal Black Amy King Fisher
- 64 Australian Crown Crystal 9.5" Black Amy Kangaroo Bowl
- 65 Australian Crown Crystal 9.5" Black Amy Swans
- 66 Australian Crown Crystal 9.5" Mari Kookaburra.
- 67 Australian Crown Crystal Mari Kiwi bowl RARE! with real nice color!
- 68 Australian Crown Crystal 9.5" Mari Swan Bowl
- 69 Nwood Elec Purple Grape and Cable Master Punch Bowl and Base. A real looker!
- 70 Nwood 8.5" Pastel Mari Heart and Flower Ruffled Bowl -Stunning
- 71 Nwood 9" Ice Blue Heart and Flowers Plate. Very frosty. A very nice Ice Blue plate!
- 72 Nwood 9" Purple Heart and Flowers Place with very beautiful electric highlights
- 73 Nwood 8.5" Heart and Flower Sapphire Ruffled Bowl. Rare and looks sapphire!
- 74 Nwood Heart and Flower powder blue opal compote RARE and very nice
- 75 Nwood Heart and Flower white compote
- 76 Nwood 8.5" AO Embroidered Mums Ruffled Bowl Very Rare. Bowl has lots of opal
- 77 Nwood 9" Pumpkin Mari Poppy Show Plate. Absolutely Stunning.
- 78 Nwood 9" Blue Poppy Show Plate. A bit silvery in center.
- 79 Nwood 9" Green Grape and Cable Stippled Plate Old Rose Distilling. Nice, rich color.
- 80 Nwood 6" Purple E.A. Hudson Furniture Company Plate. Wonderful color!
- 81 Nwood 6" Purple Eagle Furniture Company Plate. Very Pretty
- 82 Nwood 6" Purple "We Use Broeker's Flour" Plate. Very nice.
- 83 Nwood 6" Purple Fern Brand Chocolates Plate. Very Nice.