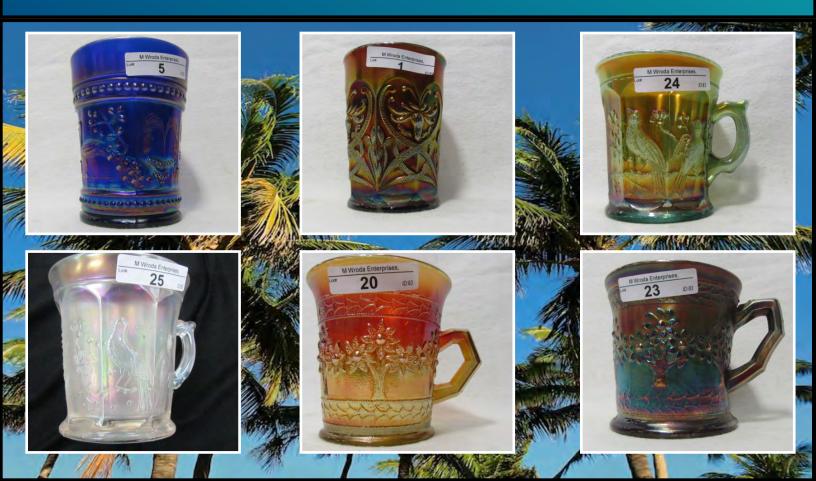

> Presented by: Matthew Wroda Auctions, LLC Jim Wroda- Auctioneer

- 1 Nwood Purple Wishbone Tumbler
- 2 Imp Elec Purple Field Flower Tumbler
- 3 Nwood Green Greek Key Tumbler Great Color!
- 4 Nwood Purple Singing Bird Tumbler
- 5 Nwood Elec Blue Peacock at Fountain Tumbler
- 6 Nwood Purple Acorn Burr Tumbler
- 7 Nwood Purple Oriental Poppy Tumbler
- 8 Nwood Elec Purple Grape and Cable Tumbler
- 9 Nwood Elec Blue Peach Tumbler
- 10 Mburg Green Diamonds Tumbler
- 11 Fenton Frosty White Apple Tree Tumbler
- 12 Dugan Mari Heavy Iris Tumbler
- 13 Imp Mari Lustre Rose Tumbler
- 14 Mari Omnibus CHECK PATTERN
- 15 Contemp. Red Robins Mug
- 16 Mari Robins Mug
- 17 Nwood AO Dandelion Mug Lots of Opal
- 18 Nwood Mari Dandelion Knight's Templer Mug
- 19 Fenton Orange Tree Standard Mug Aqua Teal
- 20 Fenton Orange Tree Standard Mug Amberina
- 21 Fenton Orange Tree Standard Mug Powder Blue
- 22 Fenton Orange Tree Standard Mug Mari
- 23 Fenton Orange Tree Shaving Mug Deep Dark Cherry Rug. As deep red as you will ever see! Very pretty!
- 24 Nwood Singing Birds Mug Aqua Opal, RARE
- 25 Nwood Singing Birds Mug Frosty White, RARE
- 26 Nwood Singing Birds Mug Green, Scarce
- 27 Nwood Singing Birds Mug Electric Purple
- 28 Nwood Singing Birds Mug Satin Marigold
- 29 Nwood Singing Birds Mug Radium Marigold
- 30 Nwood Singing Birds Mug Purple, flared
- 31 Fenton 7.5" Pumpkin Mari State House of Indiana Plate. Exceedingly rare. Only three or four marigold plates to exist. This plate is from the Riechel Collection. This is a nice rich pumpkin marigold. You will love it!
- 32 Fenton 7.5" Dark Mari Illinois Soldier's and Sailors Home Plate, Quincy, Ill. Great example!
- 33 Fenton 7.5" Elec Blue 1914 Parkersburg Elk's Plate Absolutely outstanding color!
- 34 Fenton 6.5" Mari 1910 Detroit Elk's ICS bowl. Possibly the only know ice cream bowl to exist in Marigold.
- 35 Fenton 6.25" Purple 1910 Detroit Elk's ICS Bowl Very rare!
- 36 Fenton 7" Blue 1911 Atlantic City Elk's ICS Bowl. Nice pressing.
- 37 Fenton 7" Green 1910 Detroit Elk's Ruffled Bowl RARE
- 38 Fenton 7" Purple 1910 Detroit Elk's Ruffled Bowl RARE
- 39 Mburg Purple Elk's Paperweight. Wonderful and absolutely mint! Very rare!
- 40 Mburg Purple Cleveland Memorial Ashtray. A top piece of Millersburg glass.
- 41 Mburg 6" Purple Campbell and Beesley Spring Opening 1911 Hand Grip Plate. Very rare!
- 42 Mburg 7.5" Radium Purple Courthouse Ruffled Bowl This is the unlettered version, extremely rare.
- 43 Mburg 7.5" Radium Purple Courthouse Ruffled Bowl , great pressing.
- 44 Mburg 7.5" Radium Purple Courthouse Ruffled Bowl , another beauty.
- 45 Mburg 10" Blue Many Stars Bernheimer Brothers Ruffled bowl. An eye catcher!