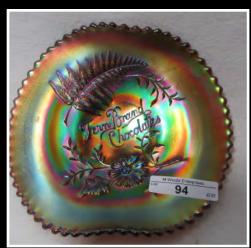

- 84 Nwood 6" Purple Ballard Merced, Cal. Plate
- 85 Nwood 6" Odd Honey Amber Color. Dreibus Parfait Sweets Plate with Yellow Irid. Really cool base glass. Wasn't sure what color to call it.
- 86 Nwood 6" Lavender Dreibus Parfait Sweets Plate
- 87 Nwood 6" Light Amy Dreibus Parfait Sweets Hand Grip Plate. Wonderful color.
- 88 Nwood 6" Light Amy Fern Brand Chocolates Hand Grip Plate. Wonderful color.
- 89 Nwood 6" Purple Eagle Furniture Company Hand Grip Plate
- 90 Nwood 6" Davidson's Chocolates Society Hand Grip Plate
- 91 Nwood 6" Purple E. A. Hudson Furniture Company Hand Grip Plate
- 92 Nwood 6" Purple Jockey Club Hand Grip Plate
- 93 Nwood 6" Purple Davidson's Chocolates Society Card Tray
- 94 Nwood 6" Purple Fern Chocolates Card Tray
- 95 Nwood 6" Purple Jockey Club 6-ruffle Bowl
- 96 Nwood 6" Lavendar Dreibus Parfait Sweets 6-ruffle Bowl. A bit silvery, but a very cool base color.
- 97 Nwood Mari Corn Vase with Plain Base. Very Nice and Very Scarce.
- 98 Nwood Green Corn Vase with Stalk Base. Scarce.
- 99 Nwood Purple Corn Vase with Plain Base.
- 100 Nwood IG Corn Vase with Stalk Base. Very pastel.
- 101 Nwood Purple Ivy Town Pump. Wonderful color.
- 102 Nwood Purple Ivy Town Pump with very nice color.
- 103 Fenton Radium Green Butterfly and Berry Spooner
- 104 Fenton Green Horse Medallion Rose Bowl "Christchurch Exh 1922" (we believe this to be Christchurch, Australia) We have never seen another one.
- 105 Fenton Green Orange Tree Hat Pin Holder. Exceedingly rare and pretty. Feet are OK.
- 106 Fenton Elec Blue Orange Tree Loving Cup. Radium Irid.
- 107 Fenton Mari Orange Tree Loving Cup. Small flake on Handle.
- 108 \*\*\*Fenton Mari Horse Medallion Nut Bowl
- 109 Fenton 8.5" Red Orange Tree ICS Bowl. Beautiful.
- 110 Fenton 8.5" Red Orange Tree 8-ruffle Bowl. Beautiful!
- 111 Fenton 8.5" Red Holly 8-Ruffle Bowl.
- 112 Fenton 8.5" Red Dragon and Lotus ICS Bowl
- 113 Fenton Red Persian Medallion Bon Bon
- 114 Fenton Red 7" Acorn 8-Ruffle Bowl
- 115 Fenton Red Blackberry Spray Hat. Nice but is cracker
- 116 Fenton Red 7" Acorn 8-ruffle Bowl. Has cool yellow ring around collar base.
- 117 Fenton 8" Red Stag and Holly Ftd Bowl.
- 118 Fenton 8" Red Two Flowers Spatula Ftd Bowl. Rare.
- 119 Fenton 8.5" Orange/Tangerene Orange Tree 8-Ruffle Bowl. If this was not Iridized the Fenton collectors would call this "Flame". A very cool and interesting base glass.
- 120 Fenton 8.5" Amber Dragon and Lotus ICS Bowl
- 121 Fenton Purple 8.5" Leaf Chain Bowl
- 122 Fenton 8.5" Mari Dragon and Lotus 8-Ruffle Bowl
- 123 Fenton 8.5" Purple Orange Tree 8 Ruffle Bowl
- 124 Mburg 12" Green Howard Furniture Four Pillar Vase. Scarce.
- 125 Nwood 10" Elec Purple Tree Trunk Vase. The best you will see!
- 126 Nwood 10" Purple Tree Trunk Vase.
- 127 (2) Nwood 9" Purple Thin Rib vase. Selling as a matched pair.
- 128 Fenton 11.5" Green April Showers Vase.