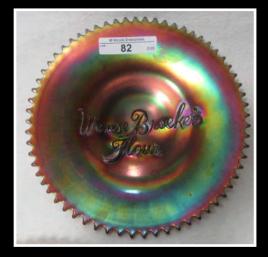

- 84 Nwood 6" Purple Ballard Merced, Cal. Plate
- 85 Nwood 6" Odd Honey Amber Color. Dreibus Parfait Sweets Plate with Yellow Irid. Really cool base glass. Wasn't sure what color to call it.
- 86 Nwood 6" Lavender Dreibus Parfait Sweets Plate
- 87 Nwood 6" Light Amy Dreibus Parfait Sweets Hand Grip Plate. Wonderful color.
- 88 Nwood 6" Light Amy Fern Brand Chocolates Hand Grip Plate. Wonderful color.
- 89 Nwood 6" Purple Eagle Furniture Company Hand Grip Plate
- 90 Nwood 6" Davidson's Chocolates Society Hand Grip Plate
- 91 Nwood 6" Purple E. A. Hudson Furniture Company Hand Grip Plate
- 92 Nwood 6" Purple Jockey Club Hand Grip Plate
- 93 Nwood 6" Purple Davidson's Chocolates Society Card Tray
- 94 Nwood 6" Purple Fern Chocolates Card Tray
- 95 Nwood 6" Purple Jockey Club 6-ruffle Bowl
- 96 Nwood 6" Lavendar Dreibus Parfait Sweets 6-ruffle Bowl. A bit silvery, but a very cool base color.
- 97 Nwood Mari Corn Vase with Plain Base. Very Nice and Very Scarce.
- 98 Nwood Green Corn Vase with Stalk Base. Scarce.
- 99 Nwood Purple Corn Vase with Plain Base.
- 100 Nwood IG Corn Vase with Stalk Base. Very pastel.
- 101 Nwood Purple Ivy Town Pump. Wonderful color.
- 102 Nwood Purple Ivy Town Pump with very nice color.
- 103 Fenton Radium Green Butterfly and Berry Spooner
- 104 Fenton Green Horse Medallion Rose Bowl "Christchurch Exh 1922" (we believe this to be Christchurch, Australia) We have never seen another one.
- 105 Fenton Green Orange Tree Hat Pin Holder. Exceedingly rare and pretty. Feet are OK.
- 106 Fenton Elec Blue Orange Tree Loving Cup. Radium Irid.
- 107 Fenton Mari Orange Tree Loving Cup. Small flake on Handle.
- 108 \*\*\*Fenton Mari Horse Medallion Nut Bowl
- 109 Fenton 8.5" Red Orange Tree ICS Bowl. Beautiful.
- 110 Fenton 8.5" Red Orange Tree 8-ruffle Bowl. Beautiful!
- 111 Fenton 8.5" Red Holly 8-Ruffle Bowl.
- 112 Fenton 8.5" Red Dragon and Lotus ICS Bowl
- 113 Fenton Red Persian Medallion Bon Bon
- 114 Fenton Red 7" Acorn 8-Ruffle Bowl
- 115 Fenton Red Blackberry Spray Hat. Nice but is cracker
- 116 Fenton Red 7" Acorn 8-ruffle Bowl. Has cool yellow ring around collar base.
- 117 Fenton 8" Red Stag and Holly Ftd Bowl.
- 118 Fenton 8" Red Two Flowers Spatula Ftd Bowl. Rare.
- 119 Fenton 8.5" Orange/Tangerene Orange Tree 8-Ruffle Bowl. If this was not Iridized the Fenton collectors would call this "Flame". A very cool and interesting base glass.
- 120 Fenton 8.5" Amber Dragon and Lotus ICS Bowl
- 121 Fenton Purple 8.5" Leaf Chain Bowl
- 122 Fenton 8.5" Mari Dragon and Lotus 8-Ruffle Bowl
- 123 Fenton 8.5" Purple Orange Tree 8 Ruffle Bowl
- 124 Mburg 12" Green Howard Furniture Four Pillar Vase. Scarce.
- 125 Nwood 10" Elec Purple Tree Trunk Vase. The best you will see!
- 126 Nwood 10" Purple Tree Trunk Vase.
- 127 (2) Nwood 9" Purple Thin Rib vase. Selling as a matched pair.
- 128 Fenton 11.5" Green April Showers Vase.