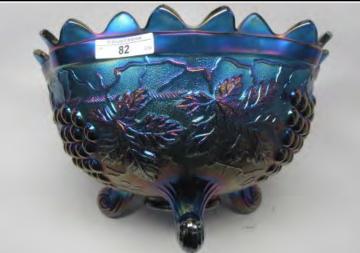

- 69 Imperial Homestead chop plate- 10" elec blue signed NuArt. Yes this is elec blue! Stunning!!
- 70 Imperial Homestead 10" chop plate-emerald green NuArt/ Screaming w/ color!
- 71 Imperial Homestead chop plate-electric amber This will take your breathe away!
- 72 Imperial Homestead chop plate-elec. purple WOW!
- 73 Imperial smokey blue Chrysanthemum chop plate signed NuArt. Very unique color. Small heat check in collar base. If this were a Fenton item, they would call this Azure Blue.
- 74 Imperial smoke Chrysanthemum chop plate
- 75 Imperial smoke Acanthus chop plate. A Stunner!!
- 76 Imperial elec. purple Scroll Embossed plate Bright Yellow and Blur Irid.
- 77 Imperial elec. purple Scroll Embossed plate w/electric irid. 8-sided.
- 78 Imperial elec. purple Scroll Embossed plate
- 79 Imperial elec. purple Scroll Embossed plate Eight sided with Yellow and Green Irid.
- Nwood custard G & C large footed fruit bowl. Blue stain. Banded & Stippled. WOW!!
- Nwood custard G & C large footed fruit bowl. Nutmeg stain. Banded & Stippled
- 82 Nwood elec. blue G & C large footed fruit bowl Banded & Stippled. Outstanding!
- Nwood elec. purple G & C large fruit bowl Yellow irid. w/blue grapes. Stunning!
- 84 Nwood sapphire Peacock at Urn master ICS bowl.