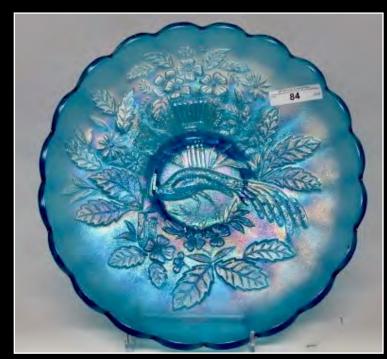

- 69 Imperial Homestead chop plate- 10" elec blue signed NuArt. Yes this is elec blue! Stunning!!
- 70 Imperial Homestead 10" chop plate-emerald green NuArt/ Screaming w/ color!
- 71 Imperial Homestead chop plate-electric amber This will take your breathe away!
- 72 Imperial Homestead chop plate-elec. purple WOW!
- 73 Imperial smokey blue Chrysanthemum chop plate signed NuArt. Very unique color. Small heat check in collar base. If this were a Fenton item, they would call this Azure Blue.
- 74 Imperial smoke Chrysanthemum chop plate
- 75 Imperial smoke Acanthus chop plate. A Stunner!!
- 76 Imperial elec. purple Scroll Embossed plate Bright Yellow and Blur Irid.
- 77 Imperial elec. purple Scroll Embossed plate w/electric irid. 8-sided.
- 78 Imperial elec. purple Scroll Embossed plate
- 79 Imperial elec. purple Scroll Embossed plate Eight sided with Yellow and Green Irid.
- Nwood custard G & C large footed fruit bowl. Blue stain. Banded & Stippled. WOW!!
- Nwood custard G & C large footed fruit bowl. Nutmeg stain. Banded & Stippled
- 82 Nwood elec. blue G & C large footed fruit bowl Banded & Stippled. Outstanding!
- Nwood elec. purple G & C large fruit bowl Yellow irid. w/blue grapes. Stunning!
- 84 Nwood sapphire Peacock at Urn master ICS bowl.

  Tremendous pastel color. From the Brazell collection.

  Tom Mordini once said this was the finest piece of sapphire ever made. Whether it is or not, it is absolutely a must have!
- Nwood 10" elec. blue Peacock at Urn MIC. Beautiful rich blue irid.
- 86 Nwood 9" IG Embroidered Mums plate. Blue irid from Brazell collection
- 87 Nwood 9" elec. blue Stippled Peacocks plate
- 88 Nwood 9" Pastel mari. Stippled Peacocks plate
- 89 Nwood 9" radium elec. purple Peacocks plate WOW!
- 90 Nwood 9" elec. blue Peacocks plate.
- 91 Nwood 9" Ice Green Peacocks plate, as good as you will find.
- 92 Nwood 9" ice blue Peacocks plate, KEEPER
- 93 Nwood 9" AO Peacocks stippled PCE bowl Tremendously Rare!. Kojas Collection. Only couple known
- 94 Nwood 9" purple Peacocks PCE bowl elec. purple highlights
- 95 Nwood 9" mari. Peacocks PCE bowl. NICE!
- 96 Nwood 9" green Peacocks PCE bowl w/BWB. Very hard to find bowl
- 97 Nwood 8.5" IG Peacocks bowl w/plain back. Rare!