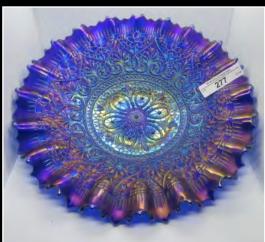

- 127 Nwood elec. purple G & C footed ferner Smokin Killer irid!!!
- 128 Nwood white G & C footed ferner Talk about an awesome line of G&C ferners! WOW
- 129 Nwood elec. blue Peacock at Fountain fruit bowl This is the best of the best!
- 130 Dugan electric purple S-Repeat 14 pc. punch set. This does have a Couple minor flakes on edge of bowl. The rarity and beauty will take care of that!
- 131 Dugan white Many Fruits 8-pc. punch set VERY FROSTY AND RARE!
- 132 Dugan elec. purple Garden Path Vt. chop plate Mochel Collection. This is as good as you will see any piece of Dugan!
- 133 Dugan purple Pony bowl. As close to electric as you'll find one of these!!!
- 134 Dugan purple Elks 8 ruffled nappy. Extremely rare. Judy Maxwell collection. Only a couple of this shape known.
- 135 Dugan elec. purple Petal & Fan large ruffled bowl. Stretch effect irid. Bright yellow background. Rod Kaps collection.
- Dugan elec. purple Heavy Grape square ruffled bowl. Only one we have seen like this. Blasting electric!
- 137 Dugan elec. purple Ski Star 10" bowl. Yellow irid. w/blue
- 138 Dugan elec. purple Cherries ft'd 10-ruffle bowl
- 139 Dugan 9" elec. purple Round Up low ruffled plate/bowl. Tremendous color. Buy it no matter what!!! WOW!
- 140 Dugan 8.5" elec. purple Flower & Frames dome footed bowl. A Looker!!!
- 141 Dugan elec. purple 7" Six Petals 6-ruffle bowl
- 142 Dugan radium 8" elec. purple Grapevine & Lattice plate. small epoxy on back of one point. This WILL NOT MATTER on this plate. Widest plate known. Beautiful!
- 143 Dugan purple Butterfly & Tulip footed bowl w/electric highlights. Very good looking bowl!
- 144 Dugan elec. purple 6-ruffle Farm Yard bowl w/cherry red Stretch irid. RARE
- 145 Dugan 10" peach opal Heavy Grape ruffled bowl.
- 146 Dugan Mari 6" Malaga Round Nut Bowl
- 147 Dugan elec. purple Heavy Iris water pitcher w/yellow iridescence around top
- 148 Dugan frosty white Heavy Iris 7 pc. water set As good as you will ever find. WELL MATCHED SET!
- 149 Nwood 8.5" AO Stippled Strawberry ruffled bowl. Wonderful dark pink iridescence. Butterscotch, RARE
- 150 Nwood 8.5" IB Stippled Strawberry ruffled bowl Couple pin heads on tips. Only a couple known.
- 151 Nwood 8.5" IG Stippled Strawberry ruffled bowl. One shade from Lime Green.