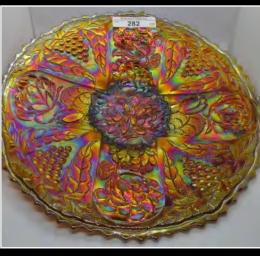

- 273 Nwood dark mari. G & C sweet meat Tiny flake on base. Ruth Phillips collection
- 274 Nwood sapphire Oriental Poppy tankard EXTREMELY RARE! Awesome color on this great tankard
- 274a 6 Nwood Ice blue Oriental Poppy tumblers. selling as a set of 6
- 275 Nwood elec. Purple Dandelion tankard
- 276 Nwood 9" Heart & Flower PCE bowl green Pretty close to emerald!
- 277 Nwood 9" Heart & Flower PCE electric blue bowl Another jaw dropper!
- 278 Nwood 9" pumpkin Mari Heart & Flower ruffled bowl
- 279 Nwood 8.5" IB Heart & Flowers ruffled bowl
- 280 Fenton 8.5" purple Concord 3/1 edge bowl from the Tilberg collection
- 281 Fenton 8.5" emerald green Concord 3/1 edge bowl
- 282 Fenton 9" electric purple Lotus & Grape plate
- 283 Fenton 5" green Peacock Tail tri-corner nappy
- 284 Fenton 10" powder blue Two Flowers footed bowl w/bright pastel irid. Couple flea bites on toe. Beautiful!!! Who cares!!!
- 285 Fenton 9" blue Persian Medallion plate
- 286 Fenton 9" blue Persian Medallion plate w/Rare Bearded Berry back. One of 3 known. Last sold in 2007.
- 287 Fenton 9" purple Persian Medallion plate w/Rare Bearded Berry back. One of 2 known.
- 288 Fenton Stag & Holly 10" ICS footed bowl- radium blue-Very Rare!
- 289 Fenton Stag & Holly 10" ICS footed bowl- pastel marigold
- 290 Fenton Stag & Holly 10" ICS footed bowl- electric blue
- 291 Fenton blue Stag & Holly footed fruit bowl
- 292 Nwood 8.5" sapphire Three Fruits Stippled bowl. Looks sapphire-no overlay!
- 293 Nwood 8.5" green/emerald G & C stippled ruffled bowl. Marie Capps collection.
- 294 Nwood 8.5" AO G&C Stippled PCE bowl TONS OPAL!
- 295 Nwood 8.5" elec. blue G & C stippled PCE bowl
- 296 Nwood elec. purple G & C ruffled bowl w/plain back
- 297 Nwood 9" purple G & C plate w/plain back. Radium look!!!
- 298 Nwood 9" radium purple G & C plate w/plain back A Looker!!!
- 299 Nwood Aqua Opal G&C stippled bon bon RARE SOUGHT AFTER ITEM
- 300 Nwood purple G& C dresser tray
- 301 Nwood green Acorn Burr complete table set check condition
- 302 Nwood purple Singing Birds table set