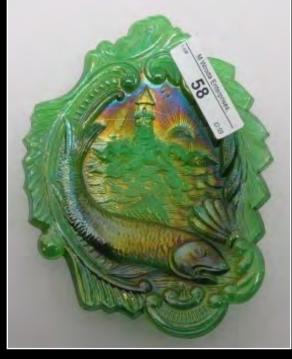

- 41 Nwood IB Grape and Cable centerpiece bowl. Marie Capps collection. Points turned in
- 42 Nwood pumpkin mari. G & C centerpiece bowl. Dark Dark Dark!!! Points turned in.
- 43 Nwood IG G & C centerpiece bowl. Points up.
- 44 Nwood White Grape and Cable Low Fruit Bowl. Very Frosty, Very scarce.
- Mburg Hobstar and Feather 16" Purple Swung Vase made from Rosebowl. Only two known, this is the only perfect one. Some consider this Millersburg attempt at a funeral vase. A TOP RARITY IN MILLERSBURG GLASS
- Mburg purple Multi Fruits and Flowers Water Pitcher with drape base. Extremely rare and pretty!!! Only a few known
- 47 Mburg Emerald Green Ohio Star vase WOWSER!!!
- 48 Mburg 6" Grape Wreath radium purple flared ruffled bowl w/solid blue irid.!!! WOW!
- 49 Mburg 6" radium purple Holly Sprig CRE bowl w/blue irid.
- 50 Mburg 8" green Trout & Fly ICS bowl Scarce
- 51 Mburg green Trout & Fly ICS bowl 9"
- 52 Mburg 8.5" elec. lavender Trout & Fly ruffled bowl
- 53 Mburg green Big Fish diamond shape bowl RARE
- Mburg radium green Big Fish deep proof bowl.

  Blasting Color. Bring 3 checkbooks!!! You will know why when you see this in person!
- 55 Mburg 8" Beautiful Radium Purple Big Fish Square Bowl with Lobes turned down. Extremely rare with exceptional color. Only a couple known.
- 56 Mburg radium green Holly Sprig CRE bowl w/bright blue irid.
- 57 Mburg purple Seacoast pin tray. No issues
- 58 Mburg green Seacoast pin tray. No issues
- 59 Mburg green Sunflower pin tray. No Issues
- 60 Mburg 9.5" Radium purple Peacock at Urn ICS bowl No Bee, No Beads. Turns in like a rose bowl. From Wills collection. Stunning!
- 61 Mburg 6" green Cosmos ICS bowl. Radium
- 62 Mburg 8" radium purple 2 eyed Elk 3/1 edge bowl Rare.
- 63 Mburg 10" Blue Many Stars Bernheimer bowl. Always a top item.
- 64 Mburg mari. Pipe Humidor. Dark electric marigold Whitley Collection, enough said!
- 65 Mburg green Nesting Swan ruffled bowl Radium color. The absolute finest!! From Whitley collection.
- Mburg pastel mari. Nesting Swan ruffled bowl Super Blue Irid. Absolutely fantastic!
- 67 Mburg radium purple Zig Zag ruffled 3/1 edge bowl. Beautiful!!!
- 68 Mburg green Whirling Leaves tri-corner bowl. Radium.