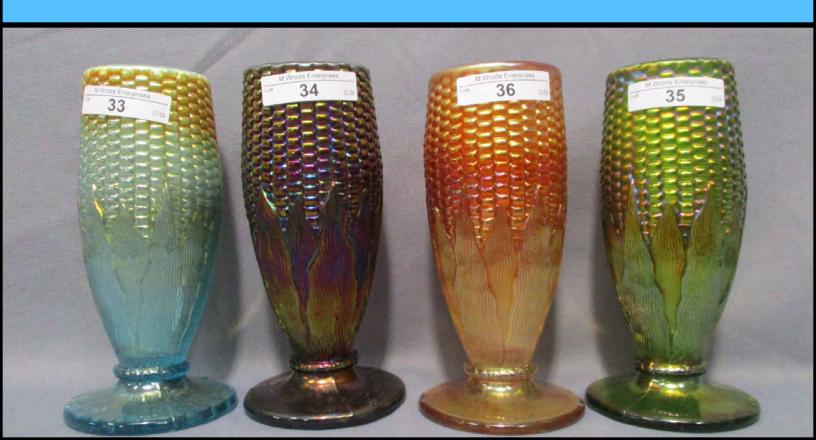

2 VERY RARE MILLERSBURG BIG FISH BOWLS. RADIUM PURPLE 4 LOBES TURNED DOWN BOWL RADIUM GREEN PROOF / FLARED ROUND BOWL

Yes that's a Marigold Holly Plate and Yes it looks like that!

- 1 Nwood IB Peacock at Fountain tumbler
- 2 Imperial Electric Blue Flute Tumbler Tiny flick on Edge.
- 3 Dugan purple Maple Leaf Tumbler
- 4 Dugan Purple Heavy Iris Tumbler
- 5 Nwood Green Wishbone Tumbler
- 6 Nwood white Oriental Poppy tumbler
- 7 N wood Pastel Mari. Grape Arbor Tumbler
- 8 Fenton Purple Fluffy Peacock Tumbler
- 9 Fenton Radium Purple Fluffy Peacock Tumbler
- 10 Nwood Peacock at Fountain electric blue tumbler. WOW!
- 11 Imperial elec. purple Lustre Rose tumbler
- 12 Nwood Elec Purple Dandelion Tumbler
- 13 Nwood Dark Mari Springtime Tumbler
- 14 Nwood Green Springtime Tumbler
- 15 Nwood Elec Purple Singing Birds Tumbler
- 16 Nwood Emerald Green Singing Birds tumbler
- 17 Nwood IB Peacock at the Fountain Tumbler
- 18 N wood Pastel Mari. Grape Arbor Tumbler
- 19 Imperial elec. purple Lustre Rose tumbler
- 20 Dugan God & Home Blue Tumbler
- 21 Flint Glass Company IG Frog Candy Container
- Wisteria Match Holder. Rare! We attribute this to Fenton.
- 23 Imperial smoke Corn bottle
- 24 Imperial mari. Corn bottle
- 25 Camb. emerald green Near Cut cologne. Chip on base of stopper
- 26 Camb. mari. Near Cut cologne. Very rare color. Stopper has small flake on edge. John & Loretta Nielson collection
- 27 Fenton mari. Butterfly & Berry hat pin holder
- 28 Nwood AO Grape and Cable Hat Pin Holder. Opal 4" Down on the piece. Absolutely beautiful. Kojas Collection
- 29 Nwood dark IB G & C hat pin holder Rare
- 30 Nwood electric blue Grape and Cable hat pin holder Extremely rare
- 31 Nwood marigold Ivy Town Pump- RARE color
- 32 Nwood purple Ivy Town Pump
- 33 Nwood Aqua Opal Corn vase. Super pastel irid Has stalk base. Very Rare!
- 34 Nwood electric purple Corn vase w/stalk base Whitley collection
- 35 Nwood green Corn vase. Very pretty. Has stalk base
- 36 Nwood mari. Corn vase. Has odd base tint! Check it out!
- 37 Nwood aqua opal Daisy and Drape vase flared
- 38 Nwood white Daisy & Drape vase w/cupped top
- 39 Nwood 8" Tree Trunk bright mari. Jester cap vase. Rare!!!
- 40 Fenton mandarin Grape and Cable centerpiece bowl. Beautiful! Points turned in. Very Rare!