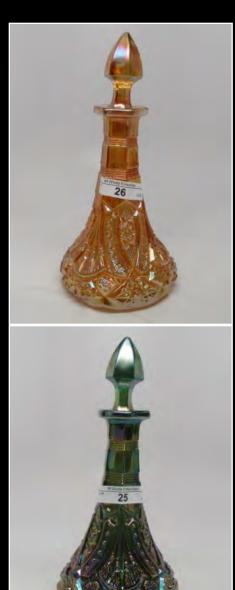

the Keystone Carnival Convention for this exciting auction. You DO NOT have to be a member to participate. This auction IS open to the public.

Where: Holiday Inn- Grantville, PA

When: Saturday, May 11th 2019 at 9:30 AM. Doors open at 8:00 AM

Terms: Cash check. Visa MC Discover w/ 3% clerking fee.

\*This auction is available on **AUCTION FLEX for On-Line ABSENTEE** bidding.

\*\*This auction is available on **PROXIBID for LIVE on-line bidding** with audio and video. ( read terms)

\*\*\*For a Full catalog and pictures of every item, please go to **www.matthewwrodaauctions.com** and click on the AUCTION FLEX logo.

## **Gary & Janet Heavin Collection**

Jim Wroda- Auctioneer AU- 005279

\*\* for FULL convention schedule, please visit our website or Keystone Carnival Glass FB page.



























Millersburg Hobstar & Feather Swung Vase made from a Giant Rosebowl. Millersburg's version of a Funeral vase. Only 2 purple and 1 green known. IMPRESSIVE!









2 VERY RARE MILLERSBURG BIG FISH BOWLS. RADIUM PURPLE 4 LOBES TURNED DOWN BOWL RADIUM GREEN PROOF / FLARED ROUND BOWL





































































Yes that's a Marigold Holly Plate and Yes it looks like that!



































































- 1 Nwood IB Peacock at Fountain tumbler
- 2 Imperial Electric Blue Flute Tumbler Tiny flick on Edge.
- 3 Dugan purple Maple Leaf Tumbler
- 4 Dugan Purple Heavy Iris Tumbler
- 5 Nwood Green Wishbone Tumbler
- 6 Nwood white Oriental Poppy tumbler
- 7 N wood Pastel Mari. Grape Arbor Tumbler
- 8 Fent