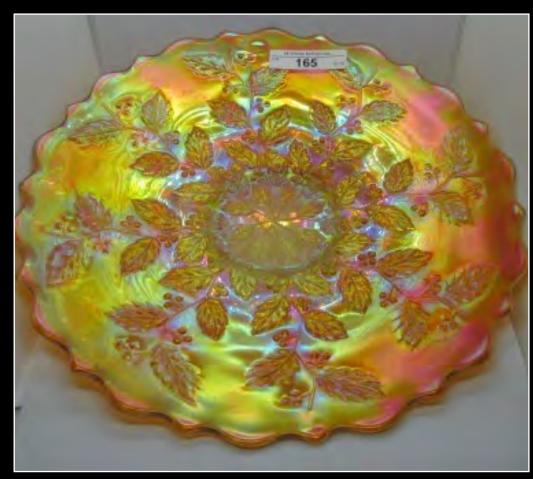

- 152 Nwood 8 Renninger blue Stippled Strawberry ruffled bowl. Fantastic color!!!
- 153 Nwood 8.5" pastel mari. Stippled Strawberry ruffled bowl.
- 154 Nwood 8.5" purple Stippled Strawberry ruffled bowl
- 155 Nwood 8.5" mari. Strawberry ruffled bowl
- 156 Nwood 8.5" elec. green Strawberry bowl w/plain back. Beautiful blue color.
- 157 Nwood 8.5" elec. purple Strawberry bowl w/BWB
- 158 Nwood 8.5" peach opal Strawberry ruffled bowl w/ BWB. Opal on the tips
- 159 Nwood 9" odd light green Strawberry plate w/BWB. A shade from apple green.
- 160 Nwood 9" radium mari. Strawberry plate w/BWB. Stunning!!! Mirror like!
- 161 Fenton 9" mari. on moonstone Holly 8-ruffled bowl. RARE
- 162 Fenton 9" red 8-ruffled Holly bowl. Red Red
- 163 Fenton 8.5" Ice Green Holly 6 ruffle bowl. Only one reported and has Outstanding Pastel irid. Cyza collection.
- 164 Fenton 9" blue Holly plate w/electric highlights
- 165 Fenton 9" bright mari. Holly plate w/pink & yelow irid. This plate is off the charts AWESOME! What WAS the record for this plate??? LOL!
- 166 Fenton 9" amber Holly plate w/stretchy iridescence RARE!
- 167 Fenton 9" blue Captive Rose plate
- 168 Fenton 9"dark mari. Thistle plate. Best one we've ever seen
- 169 Fenton 9" electric green Thistle plate. WONDERFUL PLATE!
- 170 Fenton 9" AO Peacock & Grape 8-ruffled bowl One of 3 known. Great color!
- 171 Fenton 8.5" PO Peacock and Grape 8-ruffle bowl Another VERY RARE bowl
- 172 Fenton mari. on moonstone Peacock & Grape 8-ruffle bowl.
- 173 Fenton mari. Peacock & Grape plate. Maxwell collection. Outstanding
- 174 Fenton 8.5" AO Dragon & Lotus 8-ruffle bowl
- 175 Fenton 9" cherry red Dragon & Lotus 8-ruffled bowl. One of the best ones you will ever see!!
- 176 Fenton 8.5" Celeste blue Orange Tree ICS bowl w/Tree Trunk center. Extremely Rare & Extremely beautiful!!
- 177 Fenton 8" mari. on moonstone Orange Tree ICS bowl Super clean!!! Looks pastel
- 178 Fenton 8" mari. on moonstone Orange Tree 8-ruffle bowl.
- 179 Fenton 8.5" cherry red Orange Tree 8-ruffle bowl. From Maxwell collection.
- 180 Fenton IG Orange Tree plate with Tree Trunk center Top shelf pastel iridescence on this one. Wonderful pressing too. Incredible!!!