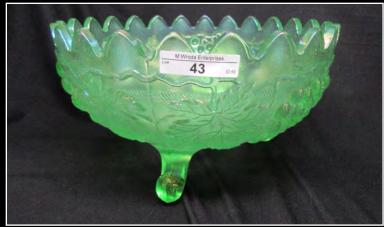

- 41 Nwood IB Grape and Cable centerpiece bowl. Marie Capps collection. Points turned in
- 42 Nwood pumpkin mari. G & C centerpiece bowl. Dark Dark Dark!!! Points turned in.
- 43 Nwood IG G & C centerpiece bowl. Points up.
- 44 Nwood White Grape and Cable Low Fruit Bowl. Very Frosty, Very scarce.
- Mburg Hobstar and Feather 16" Purple Swung Vase made from Rosebowl. Only two known, this is the only perfect one. Some consider this Millersburg attempt at a funeral vase. A TOP RARITY IN MILLERSBURG GLASS
- Mburg purple Multi Fruits and Flowers Water Pitcher with drape base. Extremely rare and pretty!!! Only a few known
- 47 Mburg Emerald Green Ohio Star vase WOWSER!!!
- 48 Mburg 6" Grape Wreath radium purple flared ruffled bowl w/solid blue irid.!!! WOW!
- 49 Mburg 6" radium purple Holly Sprig CRE bowl w/blue irid.
- 50 Mburg 8" green Trout & Fly ICS bowl Scarce
- 51 Mburg green Trout & Fly ICS bowl 9"
- 52 Mburg 8.5" elec. lavender Trout & Fly ruffled bowl
- 53 Mburg green Big Fish diamond shape bowl RARE
- Mburg radium green Big Fish deep proof bowl.