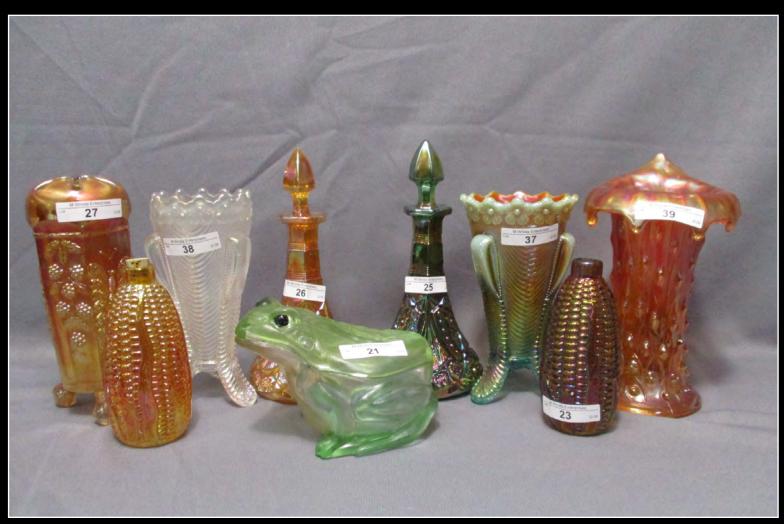

Keystone Carnival Convention for this exciting auction. You DO NOT have to be a member to participate. This auction IS open to the public.

Where: Holiday Inn- Grantville, PA

When: Saturday, May 11th 2019 at 9:30 AM. Doors open at 8:00 AM

Terms: Cash check. Visa MC Discover w/ 3% clerking fee.

\*This auction is available on **AUCTION FLEX for On-Line ABSENTEE** bidding.

\*\*This auction is available on **PROXIBID for LIVE on-line bidding** with audio and video. ( read terms)

\*\*\*For a Full catalog and pictures of every item, please go to **www.matthewwrodaauctions.com** and click on the AUCTION FLEX logo.

## **Gary & Janet Heavin Collection**

Jim Wroda- Auctioneer AU- 005279

\*\* for FULL convention schedule, please visit our website or Keystone Carnival Glass FB page.



























Millersburg Hobstar & Feather Swung Vase made from a Giant Rosebowl. Millersburg's version of a Funeral vase. Only 2 purple and 1 green known. IMPRESSIVE!









2 VERY RARE MILLERSBURG BIG FISH BOWLS. RADIUM PURPLE 4 LOBES TURNED DOWN BOWL RADIUM GREEN PROOF / FLARED ROUND BOWL





































































Yes that's a Marigold Holly Plate and Yes it looks like that!



































































- 1 Nwood IB Peacock at Fountain tumbler
- 2 Imperial Electric Blue Flute Tumbler Tiny flick on Edge.
- 3 Dugan purple Maple Leaf Tumbler
- 4 Dugan Purple Heavy Iris Tumbler
- 5 Nwood Green Wishbone Tumbler
- 6 Nwood white Oriental Poppy tumbler
- 7 N wood Pastel Mari. Grape Arbor Tumbler
- 8 Fenton P