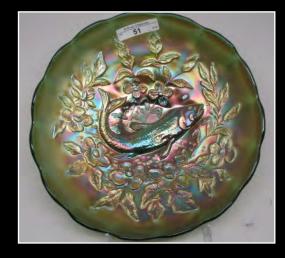

2 VERY RARE MILLERSBURG BIG FISH BOWLS. RADIUM PURPLE 4 LOBES TURNED DOWN BOWL RADIUM GREEN PROOF / FLARED ROUND BOWL

Yes that's a Marigold Holly Plate and Yes it looks like that!

- 1 Nwood IB Peacock at Fountain tumbler
- 2 Imperial Electric Blue Flute Tumbler Tiny flick on Edge.
- 3 Dugan purple Maple Leaf Tumbler
- 4 Dugan Purple Heavy Iris Tumbler
- 5 Nwood Green Wishbone Tumbler
- 6 Nwood white Oriental Poppy tumbler
- 7 N wood Pastel Mari. Grape Arbor Tumbler
- 8 Fenton Purple Fluffy Peacock Tumbler
- 9 Fenton Radium Purple Fluffy Peacock Tumbler
- 10 Nwood Peacock at Fountain electric blue tumbler. WOW!
- 11 Imperial elec. purple Lustre Rose tumbler
- 12 Nwood Elec Purple Dandelion Tumbler
- 13 Nwood Dark Mari Springtime Tumbler
- 14 Nwood Green Springtime Tumbler
- 15 Nwood Elec Purple Singing Birds Tumbler
- 16 Nwood Emerald Green Singing Birds tumbler
- 17 Nwood IB Peacock at the Fountain Tumbler
- 18 N wood Pastel Mari. Grape Arbor Tumbler
- 19 Imperial elec. purple Lustre Rose tumbler
- 20 Dugan God & Home Blue Tumbler
- 21 Flint Glass Company IG Frog Candy Container
- Wisteria Match Holder. Rare! We attribute this to Fenton.
- 23 Imperial smoke Corn bottle
- 24 Imperial mari. Corn bottle
- 25 Camb. emerald green Near Cut cologne. Chip on base of stopper
- 26 Camb. mari. Near Cut cologne. Very rare color. Stopper has small flake on edge. John & Loretta Nielson collection
- 27 Fenton mari. Butterfly & Berry hat pin holder
- 28 Nwood AO Grape and Cable Hat Pin Holder. Opal 4" Down on the piece. Absolutely beautiful. Kojas Collection
- 29 Nwood dark IB G & C hat pin holder Rare
- 30 Nwood electric blue Grape and Cable hat pin holder Extremely rare
- 31 Nwood marigold Ivy Town Pump- RARE color
- 32 Nwood purple Ivy Town Pump
- 33 Nwood Aqua Opal Corn vase. Super pastel irid Has stalk base. Very Rare!
- 34 Nwood electric purple Corn vase w/stalk base Whitley collection
- 35 Nwood green Corn vase. Very pretty. Has stalk base
- 36 Nwood mari. Corn vase. Has odd base tint! Check it out!
- 37 Nwood aqua opal Daisy and Drape vase flared
- 38 Nwood white Daisy & Drape vase w/cupped top
- 39 Nwood 8" Tree Trunk bright mari. Jester cap vase. Rare!!!
- 40 Fenton mandarin Grape and Cable centerpiece bowl. Beautiful! Points turned in. Very Rare!