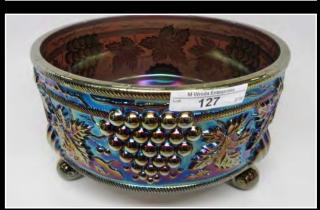

-Line ABSENTEE** bidding.

\*\*This auction is available on **PROXIBID for LIVE on-line bidding** with audio and video. ( read terms)

\*\*\*For a Full catalog and pictures of every item, please go to **www.matthewwrodaauctions.com** and click on the AUCTION FLEX logo.

## **Gary & Janet Heavin Collection**

Jim Wroda- Auctioneer AU- 005279

\*\* for FULL convention schedule, please visit our website or Keystone Carnival Glass FB page.



























Millersburg Hobstar & Feather Swung Vase made from a Giant Rosebowl. Millersburg's version of a Funeral vase. Only 2 purple and 1 green known. IMPRESSIVE!









2 VERY RARE MILLERSBURG BIG FISH BOWLS. RADIUM PURPLE 4 LOBES TURNED DOWN BOWL RADIUM GREEN PROOF / FLARED ROUND BOWL





































































Yes that's a Marigold Holly Plate and Yes it looks like that!



































































- 1 Nwood IB Peacock at Fountain tumbler
- 2 Imperial Electric Blue Flute Tumbler Tiny flick on Edge.
- 3 Dugan purple Maple Leaf Tumbler
- 4 Dugan Purple Heavy Iris Tumbler
- 5 Nwood Green Wishbone Tumbler
- 6 Nwood white Oriental Poppy tumbler
- 7 N wood Pastel Mari. Grape Arbor Tumbler
- 8 Fenton Purple Fluffy Peacock Tumbler
- 9 Fenton Radium Purple Fluffy Peacock Tumbler
- 10 Nwood Peacock at Fountain electric blue tumbler. WOW!
- 11 Imperial elec. purple Lustre Rose tumbler
- 12 Nwood Elec Purple Dandelion Tumbler
- 13 Nwood Dark Mari Springtime Tumbler
- 14 Nwood Green Springtime Tumbler
- 15 Nwood Elec Purple Singing Birds Tumbler
- 16 N