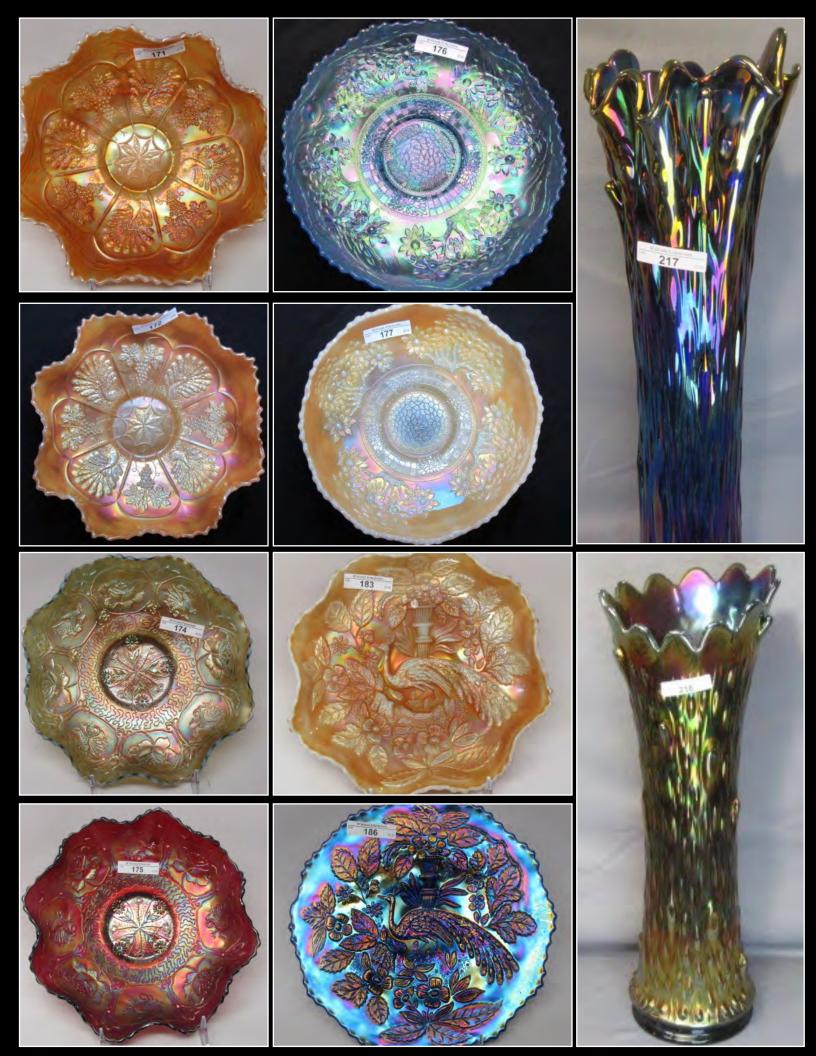

- 152 Nwood 8 Renninger blue Stippled Strawberry ruffled bowl. Fantastic color!!!
- 153 Nwood 8.5" pastel mari. Stippled Strawberry ruffled bowl.
- 154 Nwood 8.5" purple Stippled Strawberry ruffled bowl
- 155 Nwood 8.5" mari. Strawberry ruffled bowl
- 156 Nwood 8.5" elec. green Strawberry bowl w/plain back. Beautiful blue color.
- 157 Nwood 8.5" elec. purple Strawberry bowl w/BWB
- 158 Nwood 8.5" peach opal Strawberry ruffled bowl w/ BWB. Opal on the tips
- 159 Nwood 9" odd light green Strawberry plate w/BWB. A shade from apple green.
- 160 Nwood 9" radium mari. Strawberry plate w/BWB. Stunning!!! Mirror like!
- 161 Fenton 9" mari. on moonstone Holly 8-ruffled bowl. RARE
- 162 Fenton 9" red 8-ruffled Holly bowl. Red Red
- 163 Fenton 8.5" Ice Green Holly 6 ruffle bowl. Only one reported and has Outstanding Pastel irid. Cyza collection.
- 164 Fenton 9" blue Holly plate w/electric highlights
- 165 Fenton 9" bright mari. Holly plate w/pink & yelow irid. This plate is off the charts AWESOME! What WAS the record for this plate??? LOL!
- 166 Fenton 9" amber Holly plate w/stretchy iridescence RARE!
- 167 Fenton 9" blue Captive Rose plate
- 168 Fenton 9"dark mari. Thistle plate. Best one we've ever seen
- 169 Fenton 9" electric green Thistle plate. WONDERFUL PLATE!
- 170 Fenton 9" AO Peacock & Grape 8-ruffled bowl One of 3 known. Great color!
- 171 Fenton 8.5" PO Peacock and Grape 8-ruffle bowl Another VERY RARE bowl
- 172 Fenton mari. on moonstone Peacock & Grape 8-ruffle bowl.
- 173 Fenton mari. Peacock & Grape plate. Maxwell collection. Outstanding
- 174 Fenton 8.5" AO Dragon & Lotus 8-ruffle bowl
- 175 Fenton 9" cherry red Dragon & Lotus 8-ruffled bowl. One of the best ones you will ever see!!
- 176 Fenton 8.5" Celeste blue Orange Tree ICS bowl w/Tree Trunk center. Extremely Rare & Extremely beautiful!!
- 177 Fenton 8" mari. on moonstone Orange Tree ICS bowl Super clean!!! Looks pastel
- 178 Fenton 8" mari. on moonstone Orange Tree 8-ruffle bowl.
- 179 Fenton 8.5" cherry red Orange Tree 8-ruffle bowl. From Maxwell collection.
- 180 Fenton IG Orange Tree plate with Tree Trunk center Top shelf pastel iridescence on this one. Wonderful pressing too. Incredible!!!

- 181 Fenton 9" blue Orange Tree plate, Stacy Wills collection
- 182 Fenton blue Kittens 4-sided plate-Four Kittens
- 183 Fenton mari. on moonstone Peacock at Urn 8-ruffled bowl. Looks like carved ivory.
- 184 Fenton emerald green Peacock at Urn ruffled bowl. Another break out the checkbooks!!!
- 185 Fenton 8.5" blue Peacock at Urn 6-ruffle bowl
- 186 Fenton 9" elec. blue Peacock at Urn plate. Just an insane plate!
- 187 Fenton radium pumpkin mari. Peacock at Urn plate
- 188 Fenton 9" white Peacock at Urn plate w/pink irid
- 189 Fenton 8.5" blue Peacock at Urn ICS bowl. Great pressing!!!
- 190 Fenton 8.5" green Peter Rabbit 8-ruffle bowl. RARE!
- 191 Fenton 8.5" violet blue Peter Rabbit ICS bowl From Joyce Seale collection. Really cool color!
- 192 Fenton 9" blue Peter Rabbit plate- RARE
- 193 Fenton 9" dark mari. Peter Rabbit plate- VERY RARE
- 194 Fenton 11" elec. blue Panther centerpiece bowl. From Morgan collection.
- 195 Fenton 11" pastel mari Panther centerpiece bowl. From Maxwell collection
- 196 Fenton 9.5" blue Panther master berry bowl
- 197 Fenton 10" pumpkin mari. Little Flowers chop plate RARE
- 198 Fenton 10.5" ginger ale Cherry Chain chop plate. With Orange Tree back- Odd color
- 199 Fenton 10.5" frosty white Cherry Chain chop plate. Has crazy beautiful pink & green iridescence!!!
- 200 Nwood IG Grape & Cable mid-size punch bowl and base. From Marie Capps collection
- 201 Nwood lime green Peacock at Fountain 8-pc. punch set. 1 cup has crack.. Cups lean Ice Green as they all do
- 202 Nwood AO Tree Trunk mid-size vase. The most pastel one out there. Amazing vase and VERY RARE!
- 203 Nwood lime green mid-size Tree Trunk vase. From the Rick Stockhill collection
- 204 Nwood dark IB mid-size Tree Trunk vase. From the Rick Stockhill collection
- 205 Nwood green mid-size Tree Trunk vase. From the Rick Stockhill collection
- 206 Nwood electric purple mid-size Tree Trunk vase. From the Rick Stockhill collection
- 207 Nwood frosty white mid-size Tree Trunk vase. From the Rick Stockhill collection
- 208 Nwood radium pumpkin mari mid-size Tree Trunk vase From the Rick Stockhill collection
- 209 Nwood 10" Aqua Opal Tree Trunk vase
- 210 Nwood 10" ice green Tree Trunk vase
- 211 Nwood 10" elec. purple Tree Trunk vase
- 212 Nwood 11" AO Four Pillars vase
- 213 Nwood 11" AO Diamonds vase