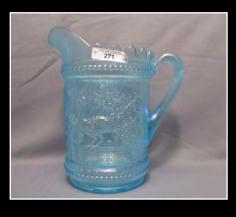

read terms)

\*\*\*For a Full catalog and pictures of every item, please go to **www.matthewwrodaauctions.com** and click on the AUCTION FLEX logo.

## **Gary & Janet Heavin Collection**

Jim Wroda- Auctioneer AU- 005279

\*\* for FULL convention schedule, please visit our website or Keystone Carnival Glass FB page.



























Millersburg Hobstar & Feather Swung Vase made from a Giant Rosebowl. Millersburg's version of a Funeral vase. Only 2 purple and 1 green known. IMPRESSIVE!









2 VERY RARE MILLERSBURG BIG FISH BOWLS. RADIUM PURPLE 4 LOBES TURNED DOWN BOWL RADIUM GREEN PROOF / FLARED ROUND BOWL





































































Yes that's a Marigold Holly Plate and Yes it looks like that!



































































- 1 Nwood IB Peacock at Fountain tumbler
- 2 Imperial Electric Blue Flute Tumbler Tiny flick on Edge.
- 3 Dugan purple Maple Leaf Tumbler
- 4 Dugan Purple Heavy Iris Tumbler
- 5 Nwood Green Wishbone Tumbler
- 6 Nwood white Oriental Poppy tumbler
- 7 N wood Pastel Mari. Grape Arbor Tumbler
- 8 Fenton Purple Fluffy Peacock Tumbler
- 9 Fenton Radium Purple Fluffy Peacock Tumbler
- 10 Nwood Peacock at Fountain electric blue tumbler. WOW!
- 11 Imperial elec. purple Lustre Rose tumbler
- 12 Nwood Elec Purple Dandelion Tumbler
- 13 Nwood Dark Mari Springtime Tumbler
- 14 Nwood Green Springtime Tumbler
- 15 Nwood Elec Purple Singing Birds Tumbler
- 16 Nwood Emerald Green Singing Birds tumbler
- 17 Nwood IB Peacock at the Fountain Tumbler
- 18 N wood Pastel Mari. Grape Arb