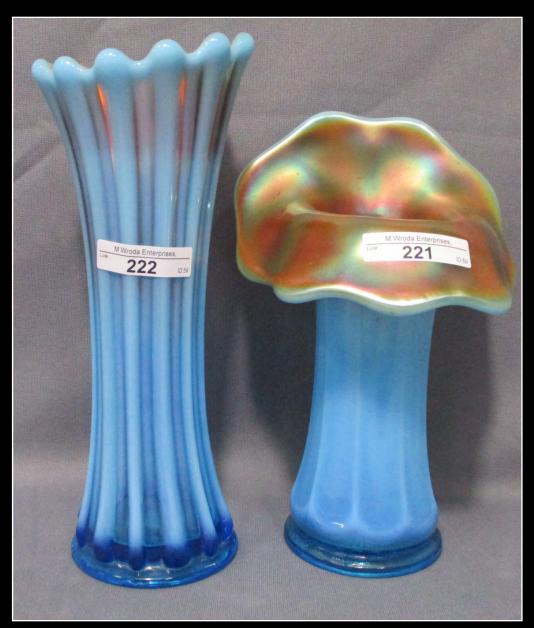

- 214 Nwood 10" ice green Thin Rib vase
- 215 Nwood 11" elec. green Thin Rib vase
- 216 Nwood 18" green Tree Trunk funeral vase Tremendously RARE! AWESOME looking vase!
- 217 Nwood 19.5" elec. blue Tree Trunk funeral vase BLASTING IRID!
- 218 Nwood 18" purple Tree Trunk funeral vase Unruffled top-not crimped, Not sure I have seen this before.
- 219 Nwood 13.5" purple elephant foot Tree Trunk vase. Rare!
- 220 (2) 18.5 Fenton frosty white Rustic funeral vases. Both SUPER!
- 221 West. 8" blue opal Concave Flute JIP vase. Extremely rare!
- 222 West. blue opal 8" Corinth vase- Scarce
- 223 Imperial elec. purple Loganberry vase
- 224 Imperial elec. purple Beaded Bulls Eye vase Super bright yellow irid.
- 224a Fenton amber opal (Cameo) Peacock Garden vase. A Very RARE vase from the 1920's. Only one we know of reported.
- 225 Imperial 9" mari. Shell & Sand plate. Outstanding iridescence. From Maxwell collection
- 226 Imperial 9" smoke Shell & Sand plate. Rare color w/pink shells
- 227 Imperial Pansy pickle dish-light pastel smoke
- 228 Imperial Pansy pickle dish-electric purple
- 229 Imperial Grape 5" elec. purple sauce
- 230 Imperial 9" elec. purple Lustre Rose plate from Stockhill collection. Bright yellow irid.
- 231 Imperial 5" purple Scroll Embossed sauce w/File Ex Bright yellow irid.
- 232 Imperial elec. purple Scroll Embossed large compote
- 233 Imperial elec. purple 11" Grape ruffled bowl Super!
- 234 Imperial 8.5" elec. purple Pansy ruffled bowl. W/ vellow irid.
- 235 Imperial 8.5" elec. purple Pansy ruffled bowl
- 236 Nwood 8" pastel AO Sunflower ruffled bowl From Poucher collection. One of only 3 known. This is a true Northwood Rarity!
- 237 Nwood 8.5" emerald green Sunflower flared bowl WOW!
- 238 Nwood 8.5" blasting elec. purple Sunflower bowl. Buy
- 239 Nwood 8.5" pastel mari. Sunflower flared bowl. Bright yellow irid.
- 240 Northwood 7" IG Fruits & Flowers bowl
- 241 Nwood 9" lime green opal Rose Show plate. VERY RARE PLATE! BEAUTIFUL!
- 242 Nwood 9" emerald green Rose Show plate Joyce Seale collection
- 243 Nwood 9" elec. purple Rose Show plate As good as you are going to find!!!