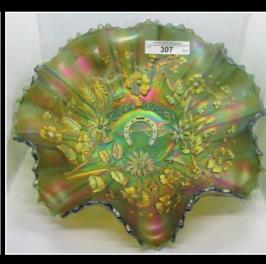

s)

\*\*\*For a Full catalog and pictures of every item, please go to **www.matthewwrodaauctions.com** and click on the AUCTION FLEX logo.

## **Gary & Janet Heavin Collection**

Jim Wroda- Auctioneer AU- 005279

\*\* for FULL convention schedule, please visit our website or Keystone Carnival Glass FB page.



























Millersburg Hobstar & Feather Swung Vase made from a Giant Rosebowl. Millersburg's version of a Funeral vase. Only 2 purple and 1 green known. IMPRESSIVE!









2 VERY RARE MILLERSBURG BIG FISH BOWLS. RADIUM PURPLE 4 LOBES TURNED DOWN BOWL RADIUM GREEN PROOF / FLARED ROUND BOWL





































































Yes that's a Marigold Holly Plate and Yes it looks like that!



































































- 1 Nwood IB Peacock at Fountain tumbler
- 2 Imperial Electric Blue Flute Tumbler Tiny flick on Edge.
- 3 Dugan purple Maple Leaf Tumbler
- 4 Dugan Purple Heavy Iris Tumbler
- 5 Nwood Green Wishbone Tumbler
- 6 Nwood white Oriental Poppy tumbler
- 7 N wood Pastel Mari. Grape Arbor Tumbler
- 8 Fenton Purple Fluffy Peacock Tumbler
- 9 Fenton Radium Purple Fluffy Peacock Tumbler
- 10 Nwood Peacock at Fountain electric blue tumbler. WOW!
- 11 Imperial elec. purple Lustre Rose tumbler
- 12 Nwood Elec Purple Dandelion Tumbler
- 13 Nwood Dark Mari Springtime Tumbler
- 14 Nwood Green Springtime Tumbler
- 15 Nwood Elec Purple Singing Birds Tumbler
- 16 Nwood Emerald Green Singing Birds tumbler
- 17 Nwood IB Peacock at the Fountain Tumbler
- 18 N wood Pastel Mari. Grape Arbor Tumbler