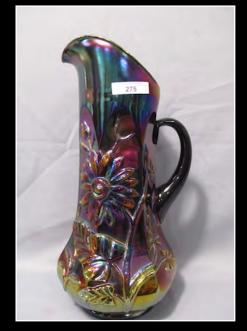

** with audio and video. ( read terms)

\*\*\*For a Full catalog and pictures of every item, please go to **www.matthewwrodaauctions.com** and click on the AUCTION FLEX logo.

## **Gary & Janet Heavin Collection**

Jim Wroda- Auctioneer AU- 005279

\*\* for FULL convention schedule, please visit our website or Keystone Carnival Glass FB page.



























Millersburg Hobstar & Feather Swung Vase made from a Giant Rosebowl. Millersburg's version of a Funeral vase. Only 2 purple and 1 green known. IMPRESSIVE!









2 VERY RARE MILLERSBURG BIG FISH BOWLS. RADIUM PURPLE 4 LOBES TURNED DOWN BOWL RADIUM GREEN PROOF / FLARED ROUND BOWL





































































Yes that's a Marigold Holly Plate and Yes it looks like that!



































































- 1 Nwood IB Peacock at Fountain tumbler
- 2 Imperial Electric Blue Flute Tumbler Tiny flick on Edge.
- 3 Dugan purple Maple Leaf Tumbler
- 4 Dugan Purple Heavy Iris Tumbler
- 5 Nwood Green Wishbone Tumbler
- 6 Nwood white Oriental Poppy tumbler
- 7 N wood Pastel Mari. Grape Arbor Tumbler
- 8 Fenton Purple Fluffy Peacock Tumbler
- 9 Fenton Radium Purple Fluffy Peacock Tumbler
- 10 Nwood Peacock at Fountain electric blue tumbler. WOW!
- 11 Imperial elec. purple Lustre Rose tumbler
- 12 Nwood Elec Purple Dandelion Tumbler
- 13 Nwood Dark Mari Springtime Tumbler
- 14 Nwood Green Springtime Tumbler
- 15 Nwood Elec Purple Singing Birds Tumbler
- 16 Nwood Emerald Green Singing Birds tumbler
- 17 Nwood IB Peacock at the Fountain Tumbler
- 18 N w