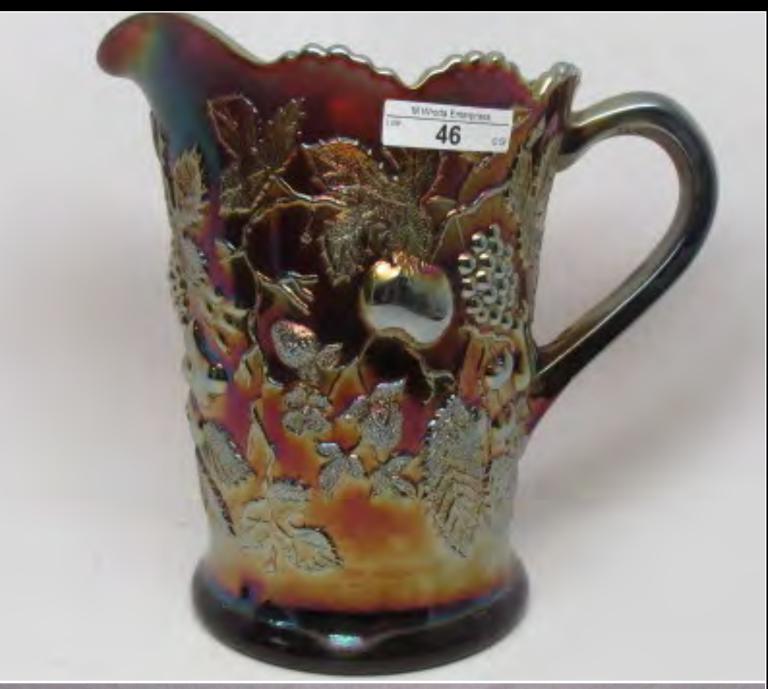

- 41 Nwood IB Grape and Cable centerpiece bowl. Marie Capps collection. Points turned in
- 42 Nwood pumpkin mari. G & C centerpiece bowl. Dark Dark Dark!!! Points turned in.
- 43 Nwood IG G & C centerpiece bowl. Points up.
- 44 Nwood White Grape and Cable Low Fruit Bowl. Very Frosty, Very scarce.
- Mburg Hobstar and Feather 16" Purple Swung Vase made from Rosebowl. Only two known, this is the only perfect one. Some consider this Millersburg attempt at a funeral vase. A TOP RARITY IN MILLERSBURG GLASS
- Mburg purple Multi Fruits and Flowers Water Pitcher with drape base. Extremely rare and pretty!!! Only a few known
- 47 Mburg Emerald Green Ohio Star vase WOWSER!!!
- 48 Mburg 6" Grape Wreath radium purple flared ruffled bowl w/solid blue irid.!!! WOW!
- 49 Mburg 6" radium purple Holly Sprig CRE bowl w/blue irid.
- 50 Mburg 8" green Trout & Fly ICS bowl Scarce
- 51 Mburg green Trout & Fly ICS bowl 9"
- 52 Mburg 8.5" elec. lavender Trout & Fly ruffled bowl
- 53 Mburg green Big Fish diamond shape bowl RARE
- Mburg radium green Big Fish deep proof bowl.