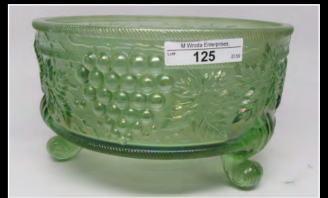

r On-Line ABSENTEE** bidding.

\*\*This auction is available on **PROXIBID for LIVE on-line bidding** with audio and video. ( read terms)

\*\*\*For a Full catalog and pictures of every item, please go to **www.matthewwrodaauctions.com** and click on the AUCTION FLEX logo.

## **Gary & Janet Heavin Collection**

Jim Wroda- Auctioneer AU- 005279

\*\* for FULL convention schedule, please visit our website or Keystone Carnival Glass FB page.



























Millersburg Hobstar & Feather Swung Vase made from a Giant Rosebowl. Millersburg's version of a Funeral vase. Only 2 purple and 1 green known. IMPRESSIVE!









2 VERY RARE MILLERSBURG BIG FISH BOWLS. RADIUM PURPLE 4 LOBES TURNED DOWN BOWL RADIUM GREEN PROOF / FLARED ROUND BOWL





































































Yes that's a Marigold Holly Plate and Yes it looks like that!



































































- 1 Nwood IB Peacock at Fountain tumbler
- 2 Imperial Electric Blue Flute Tumbler Tiny flick on Edge.
- 3 Dugan purple Maple Leaf Tumbler
- 4 Dugan Purple Heavy Iris Tumbler
- 5 Nwood Green Wishbone Tumbler
- 6 Nwood white Oriental Poppy tumbler
- 7 N wood Pastel Mari. Grape Arbor Tumbler
- 8 Fenton Purple Fluffy Peacock Tumbler
- 9 Fenton Radium Purple Fluffy Peacock Tumbler
- 10 Nwood Peacock at Fountain electric blue tumbler. WOW!
- 11 Imperial elec. purple Lustre Rose tumbler
- 12 Nwood Elec Purple Dandelion Tumbler
- 13 Nwood Dark Mari Springtime Tumbler
- 14 Nwood Green Springtime Tumbler
- 15 Nwood Elec Purple Singing Birds Tumbler
-