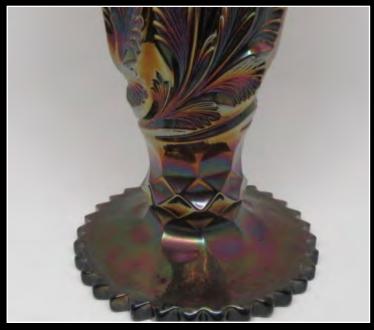

## **Gary & Janet Heavin Collection**

Jim Wroda- Auctioneer AU- 005279

\*\* for FULL convention schedule, please visit our website or Keystone Carnival Glass FB page.

Millersburg Hobstar & Feather Swung Vase made from a Giant Rosebowl. Millersburg's version of a Funeral vase. Only 2 purple and 1 green known. IMPRESSIVE!

- 41 Nwood IB Grape and Cable centerpiece bowl. Marie Capps collection. Points turned in
- 42 Nwood pumpkin mari. G & C centerpiece bowl. Dark Dark Dark!!! Points turned in.
- 43 Nwood IG G & C centerpiece bowl. Points up.
- 44 Nwood White Grape and Cable Low Fruit Bowl. Very Frosty, Very scarce.
- Mburg Hobstar and Feather 16" Purple Swung Vase made from Rosebowl. Only two known, this is the only perfect one. Some consider this Millersburg attempt at a funeral vase. A TOP RARITY IN MILLERSBURG GLASS
- Mburg purple Multi Fruits and Flowers Water Pitcher with drape base. Extremely rare and pretty!!! Only a few known
- 47 Mburg Emerald Green Ohio Star vase WOWSER!!!
- 48 Mburg 6" Grape Wreath radium purple flared ruffled bowl w/solid blue irid.!!! WOW!
- 49 Mburg 6" radium purple Holly Sprig CRE bowl w/blue irid.
- 50 Mburg 8" green Trout & Fly ICS bowl Scarce
- 51 Mburg green Trout & Fly ICS bowl 9"
- 52 Mburg 8.5" elec. lavender Trout & Fly ruffled bowl
- 53 Mburg green Big Fish diamond shape bowl RARE
- Mburg radium green Big Fish deep proof bowl.