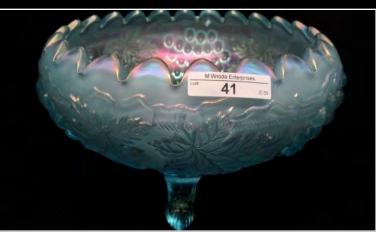

- 41 Nwood IB Grape and Cable centerpiece bowl. Marie Capps collection. Points turned in
- 42 Nwood pumpkin mari. G & C centerpiece bowl. Dark Dark Dark!!! Points turned in.
- 43 Nwood IG G & C centerpiece bowl. Points up.
- 44 Nwood White Grape and Cable Low Fruit Bowl. Very Frosty, Very scarce.
- Mburg Hobstar and Feather 16" Purple Swung Vase made from Rosebowl. Only two known, this is the only perfect one. Some consider this Millersburg attempt at a funeral vase. A TOP RARITY IN MILLERSBURG GLASS
- Mburg purple Multi Fruits and Flowers Water Pitcher with drape base. Extremely rare and pretty!!! Only a few known
- 47 Mburg Emerald Green Ohio Star vase WOWSER!!!
- 48 Mburg 6" Grape Wreath radium purple flared ruffled bowl w/solid blue irid.!!! WOW!
- 49 Mburg 6" radium purple Holly Sprig CRE bowl w/blue irid.
- 50 Mburg 8" green Trout & Fly ICS bowl Scarce
- 51 Mburg green Trout & Fly ICS bowl 9"
- 52 Mburg 8.5" elec. lavender Trout & Fly ruffled bowl
- 53 Mburg green Big Fish diamond shape bowl RARE
- Mburg radium green Big Fish deep proof bowl.