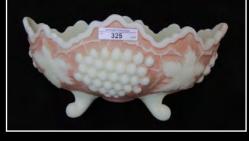

- 303 Nwood Persian blue opal Poppy pickle dish Tremendously rare! Some would call this "Powder Blue Opal" but this does lean towards Persian Blue.
- 304 Nwood white Poppy pickle dish
- 305 Nwood mari on moonstone Poppy pickle dish Bright yellow irid. Bev Franzen collection
- 306 Nwood 8.5" AO Good Luck ruffled bowl BLASTING PASTEL!
- 307 Nwood 8.5" Sapphire Good Luck Ruffled Bowl. Bright
- 308 Nwood 8.5" elec. blue Good Luck bowl Ribbed back. You'll never find a better one
- 309 Nwood 8.5" elec. green Good Luck bowl w/BWB some would call this emerald!
- 310 Nwood 8.5" purple Good Luck plate w/BWB
- 311 Nwood 9" emerald green Good Luck plate. VERY ATTRACTIVE PLATE!
- 312 Nwood 9" mari. Good Luck plate
- 313 Nwood 8.5" Embroidered Mums bowl electric blue SMOKIN"
- 314 Nwood green Raspberry milk pitcher
- 315 Nwood emerald green Singing Birds water pitcher.
- 316 Nwood elec. purple Singing Bird water pitcher. Incredible color for this!!! WOW!
- 317 Nwood purple Springtime water pitcher.
- 318 Nwood green Springtime water pitcher. Very scarce & pretty.
- 319 Nwood mari. Springtime water pitcher
- 320 Nwood dark mari. G & C banana boat
- 321 Nwood IB G & C banana boat
- 322 Nwood crystal decorated G & C banana boat
- 323 Nwood purple G & C banana boat
- 324 Nwood blue G & C banana boat
- 325 Nwood custard pink stain stippled G & C banana boat
- 326 Nwood cottage painted custard G & C stippled banana boat
- 327 Nwood pastel mari. G & C stippled banana boat
- 328 Topaz Opal Decorated Dancing with Veils Vase
- 329 Fenton PO Dancing with Veils Ruffled Vase
- 330 Fenton Sapphire Blue Dancing Veils Vase