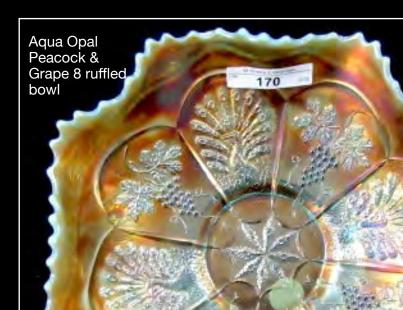

- 152 Nwood 8 Renninger blue Stippled Strawberry ruffled bowl. Fantastic color!!!
- 153 Nwood 8.5" pastel mari. Stippled Strawberry ruffled bowl.
- 154 Nwood 8.5" purple Stippled Strawberry ruffled bowl
- 155 Nwood 8.5" mari. Strawberry ruffled bowl
- 156 Nwood 8.5" elec. green Strawberry bowl w/plain back. Beautiful blue color.
- 157 Nwood 8.5" elec. purple Strawberry bowl w/BWB
- 158 Nwood 8.5" peach opal Strawberry ruffled bowl w/ BWB. Opal on the tips
- 159 Nwood 9" odd light green Strawberry plate w/BWB. A shade from apple green.
- 160 Nwood 9" radium mari. Strawberry plate w/BWB. Stunning!!! Mirror like!
- 161 Fenton 9" mari. on moonstone Holly 8-ruffled bowl. RARE
- 162 Fenton 9" red 8-ruffled Holly bowl. Red Red
- 163 Fenton 8.5" Ice Green Holly 6 ruffle bowl. Only one reported and has Outstanding Pastel irid. Cyza collection.
- 164 Fenton 9" blue Holly plate w/electric highlights
- 165 Fenton 9" bright mari. Holly plate w/pink & yelow irid. This plate is off the charts AWESOME! What WAS the record for this plate??? LOL!
- 166 Fenton 9" amber Holly plate w/stretchy iridescence RARE!
- 167 Fenton 9" blue Captive Rose plate
- 168 Fenton 9"dark mari. Thistle plate. Best one we've ever seen
- 169 Fenton 9" electric green Thistle plate. WONDERFUL PLATE!
- 170 Fenton 9" AO Peacock & Grape 8-ruffled bowl One of 3 known. Great color!
- 171 Fenton 8.5" PO Peacock and Grape 8-ruffle bowl Another VERY RARE bowl
- 172 Fenton mari. on moonstone Peacock & Grape 8-ruffle bowl.
- 173 Fenton mari. Peacock & Grape plate. Maxwell collection. Outstanding
- 174 Fenton 8.5" AO Dragon & Lotus 8-ruffle bowl
- 175 Fenton 9" cherry red Dragon & Lotus 8-ruffled bowl. One of the best ones you will ever see!!
- 176 Fenton 8.5" Celeste blue Orange Tree ICS bowl w/Tree Trunk center. Extremely Rare & Extremely beautiful!!
- 177 Fenton 8" mari. on moonstone Orange Tree ICS bowl Super clean!!! Looks pastel
- 178 Fenton 8" mari. on moonstone Orange Tree 8-ruffle bowl.
- 179 Fenton 8.5" cherry red Orange Tree 8-ruffle bowl. From Maxwell collection.
- 180 Fenton IG Orange Tree plate with Tree Trunk center Top shelf pastel iridescence on this one. Wonderful pressing too. Incredible!!!