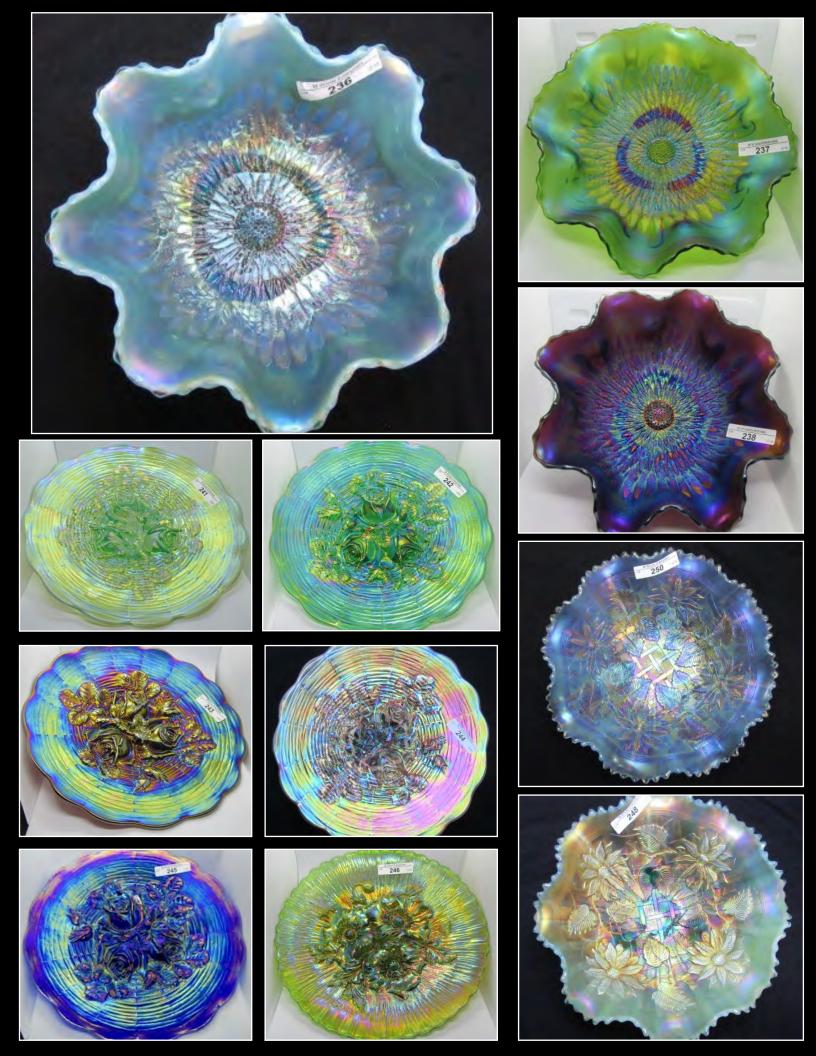

bidding** with audio and video. ( read terms)

\*\*\*For a Full catalog and pictures of every item, please go to **www.matthewwrodaauctions.com** and click on the AUCTION FLEX logo.

## **Gary & Janet Heavin Collection**

Jim Wroda- Auctioneer AU- 005279

\*\* for FULL convention schedule, please visit our website or Keystone Carnival Glass FB page.



























Millersburg Hobstar & Feather Swung Vase made from a Giant Rosebowl. Millersburg's version of a Funeral vase. Only 2 purple and 1 green known. IMPRESSIVE!









2 VERY RARE MILLERSBURG BIG FISH BOWLS. RADIUM PURPLE 4 LOBES TURNED DOWN BOWL RADIUM GREEN PROOF / FLARED ROUND BOWL





































































Yes that's a Marigold Holly Plate and Yes it looks like that!



































































- 1 Nwood IB Peacock at Fountain tumbler
- 2 Imperial Electric Blue Flute Tumbler Tiny flick on Edge.
- 3 Dugan purple Maple Leaf Tumbler
- 4 Dugan Purple Heavy Iris Tumbler
- 5 Nwood Green Wishbone Tumbler
- 6 Nwood white Oriental Poppy tumbler
- 7 N wood Pastel Mari. Grape Arbor Tumbler
- 8 Fenton Purple Fluffy Peacock Tumbler
- 9 Fenton Radium Purple Fluffy Peacock Tumbler
- 10 Nwood Peacock at Fountain electric blue tumbler. WOW!
- 11 Imperial elec. purple Lustre Rose tumbler
- 12 Nwood Elec Purple Dandelion Tumbler
- 13 Nwood Dark Mari Springtime Tumbler
- 14 Nwood Green Springtime Tumbler
- 15 Nwood Elec Purple Singing Birds Tumbler
- 16 Nwood Emerald Green Singing Birds tumbler
- 17 Nwood IB Peacock at the Fountain Tumbler