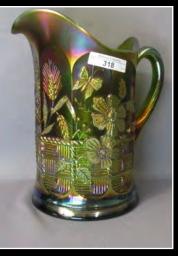

For a Full catalog and pictures of every item, please go to **www.matthewwrodaauctions.com** and click on the AUCTION FLEX logo.

## **Gary & Janet Heavin Collection**

Jim Wroda- Auctioneer AU- 005279

\*\* for FULL convention schedule, please visit our website or Keystone Carnival Glass FB page.



























Millersburg Hobstar & Feather Swung Vase made from a Giant Rosebowl. Millersburg's version of a Funeral vase. Only 2 purple and 1 green known. IMPRESSIVE!









2 VERY RARE MILLERSBURG BIG FISH BOWLS. RADIUM PURPLE 4 LOBES TURNED DOWN BOWL RADIUM GREEN PROOF / FLARED ROUND BOWL





































































Yes that's a Marigold Holly Plate and Yes it looks like that!



































































- 1 Nwood IB Peacock at Fountain tumbler
- 2 Imperial Electric Blue Flute Tumbler Tiny flick on Edge.
- 3 Dugan purple Maple Leaf Tumbler
- 4 Dugan Purple Heavy Iris Tumbler
- 5 Nwood Green Wishbone Tumbler
- 6 Nwood white Oriental Poppy tumbler
- 7 N wood Pastel Mari. Grape Arbor Tumbler
- 8 Fenton Purple Fluffy Peacock Tumbler
- 9 Fenton Radium Purple Fluffy Peacock Tumbler
- 10 Nwood Peacock at Fountain electric blue tumbler. WOW!
- 11 Imperial elec. purple Lustre Rose tumbler
- 12 Nwood Elec Purple Dandelion Tumbler
- 13 Nwood Dark Mari Springtime Tumbler
- 14 Nwood Green Springtime Tumbler
- 15 Nwood Elec Purple Singing Birds Tumbler
- 16 Nwood Emerald Green Singing Birds tumbler
- 17 Nwood IB Peacock at the Fountain Tumbler
- 18 N wood Pastel Mari. Grape Arbor Tumbler
- 19 Impe