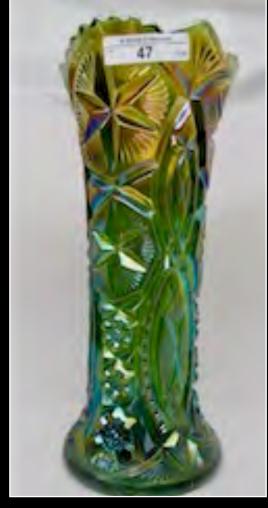

- 41 Nwood IB Grape and Cable centerpiece bowl. Marie Capps collection. Points turned in
- 42 Nwood pumpkin mari. G & C centerpiece bowl. Dark Dark Dark!!! Points turned in.
- 43 Nwood IG G & C centerpiece bowl. Points up.
- 44 Nwood White Grape and Cable Low Fruit Bowl. Very Frosty, Very scarce.
- Mburg Hobstar and Feather 16" Purple Swung Vase made from Rosebowl. Only two known, this is the only perfect one. Some consider this Millersburg attempt at a funeral vase. A TOP RARITY IN MILLERSBURG GLASS
- Mburg purple Multi Fruits and Flowers Water Pitcher with drape base. Extremely rare and pretty!!! Only a few known
- 47 Mburg Emerald Green Ohio Star vase WOWSER!!!
- 48 Mburg 6" Grape Wreath radium purple flared ruffled bowl w/solid blue irid.!!! WOW!
- 49 Mburg 6" radium purple Holly Sprig CRE bowl w/blue irid.
- 50 Mburg 8" green Trout & Fly ICS bowl Scarce
- 51 Mburg green Trout & Fly ICS bowl 9"
- 52 Mburg 8.5" elec. lavender Trout & Fly ruffled bowl
- 53 Mburg green Big Fish diamond shape bowl RARE
- Mburg radium green Big Fish deep proof bowl.