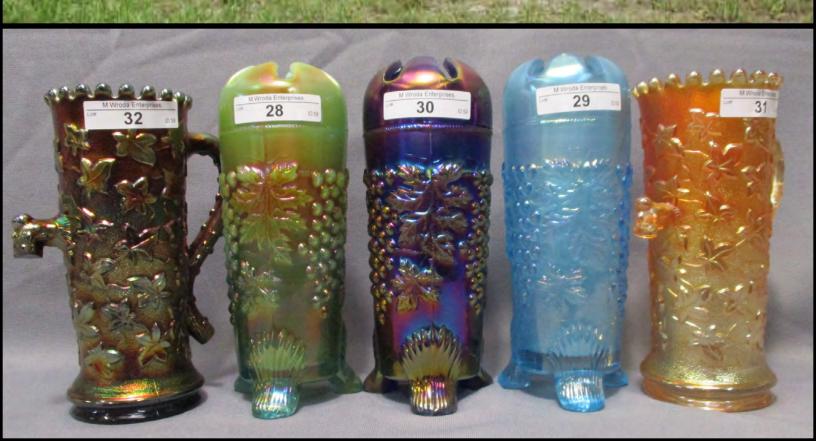

2 VERY RARE MILLERSBURG BIG FISH BOWLS. RADIUM PURPLE 4 LOBES TURNED DOWN BOWL RADIUM GREEN PROOF / FLARED ROUND BOWL

Yes that's a Marigold Holly Plate and Yes it looks like that!

- 1 Nwood IB Peacock at Fountain tumbler
- 2 Imperial Electric Blue Flute Tumbler Tiny flick on Edge.
- 3 Dugan purple Maple Leaf Tumbler
- 4 Dugan Purple Heavy Iris Tumbler
- 5 Nwood Green Wishbone Tumbler
- 6 Nwood white Oriental Poppy tumbler
- 7 N wood Pastel Mari. Grape Arbor Tumbler
- 8 Fenton Purple Fluffy Peacock Tumbler
- 9 Fenton Radium Purple Fluffy Peacock Tumbler
- 10 Nwood Peacock at Fountain electric blue tumbler. WOW!
- 11 Imperial elec. purple Lustre Rose tumbler
- 12 Nwood Elec Purple Dandelion Tumbler
- 13 Nwood Dark Mari Springtime Tumbler
- 14 Nwood Green Springtime Tumbler
- 15 Nwood Elec Purple Singing Birds Tumbler
- 16 Nwood Emerald Green Singing Birds tumbler
- 17 Nwood IB Peacock at the Fountain Tumbler
- 18 N wood Pastel Mari. Grape Arbor Tumbler
- 19 Imperial elec. purple Lustre Rose tumbler
- 20 Dugan God & Home Blue Tumbler
- 21 Flint Glass Company IG Frog Candy Container
- Wisteria Match Holder. Rare! We attribute this to Fenton.
- 23 Imperial smoke Corn bottle
- 24 Imperial mari. Corn bottle
- 25 Camb. emerald green Near Cut cologne. Chip on base of stopper
- 26 Camb. mari. Near Cut cologne. Very rare color. Stopper has small flake on edge. John & Loretta Nielson collection
- 27 Fenton mari. Butterfly & Berry hat pin holder
- 28 Nwood AO Grape and Cable Hat Pin Holder. Opal 4" Down on the piece. Absolutely beautiful. Kojas Collection
- 29 Nwood dark IB G & C hat pin holder Rare
- 30 Nwood electric blue Grape and Cable hat pin holder Extremely rare
- 31 Nwood marigold Ivy Town Pump- RARE color
- 32 Nwood purple Ivy Town Pump
- 33 Nwood Aqua Opal Corn vase. Super pastel irid Has stalk base. Very Rare!
- 34 Nwood electric purple Corn vase w/stalk base Whitley collection
- 35 Nwood green Corn vase. Very pretty. Has stalk base
- 36 Nwood mari. Corn vase. Has odd base tint! Check it out!
- 37 Nwood aqua opal Daisy and Drape vase flared
- 38 Nwood white Daisy & Drape vase w/cupped top
- 39 Nwood 8" Tree Trunk bright mari. Jester cap vase. Rare!!!
- 40 Fenton mandarin Grape and Cable centerpiece bowl. Beautiful! Points turned in. Very Rare!

- 41 Nwood IB Grape and Cable centerpiece bowl. Marie Capps collection. Points turned in
- 42 Nwood pumpkin mari. G & C centerpiece bowl. Dark Dark Dark!!! Points turned in.
- 43 Nwood IG G & C centerpiece bowl. Points up.
- 44 Nwood White Grape and Cable Low Fruit Bowl. Very Frosty, Very scarce.
- Mburg Hobstar and Feather 16" Purple Swung Vase made from Rosebowl. Only two known, this is the only perfect one. Some consider this Millersburg attempt at a funeral vase. A TOP RARITY IN MILLERSBURG GLASS
- Mburg purple Multi Fruits and Flowers Water Pitcher with drape base. Extremely rare and pretty!!! Only a few known
- 47 Mburg Emerald Green Ohio Star vase WOWSER!!!
- 48 Mburg 6" Grape Wreath radium purple flared ruffled bowl w/solid blue irid.!!! WOW!
- 49 Mburg 6" radium purple Holly Sprig CRE bowl w/blue irid.
- 50 Mburg 8" green Trout & Fly ICS bowl Scarce
- 51 Mburg green Trout & Fly ICS bowl 9"
- 52 Mburg 8.5" elec. lavender Trout & Fly ruffled bowl
- 53 Mburg green Big Fish diamond shape bowl RARE
- Mburg radium green Big Fish deep proof bowl.