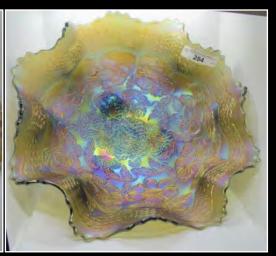

- 273 Nwood dark mari. G & C sweet meat Tiny flake on base. Ruth Phillips collection
- 274 Nwood sapphire Oriental Poppy tankard EXTREMELY RARE! Awesome color on this great tankard
- 274a 6 Nwood Ice blue Oriental Poppy tumblers. selling as a set of 6
- 275 Nwood elec. Purple Dandelion tankard
- 276 Nwood 9" Heart & Flower PCE bowl green Pretty close to emerald!
- 277 Nwood 9" Heart & Flower PCE electric blue bowl Another jaw dropper!
- 278 Nwood 9" pumpkin Mari Heart & Flower ruffled bowl
- 279 Nwood 8.5" IB Heart & Flowers ruffled bowl
- 280 Fenton 8.5" purple Concord 3/1 edge bowl from the Tilberg collection
- 281 Fenton 8.5" emerald green Concord 3/1 edge bowl
- 282 Fenton 9" electric purple Lotus & Grape plate
- 283 Fenton 5" green Peacock Tail tri-corner nappy
- 284 Fenton 10" powder blue Two Flowers footed bowl w/bright pastel irid. Couple flea bites on toe. Beautiful!!! Who cares!!!
- 285 Fenton 9" blue Persian Medallion plate
- 286 Fenton 9" blue Persian Medallion plate w/Rare Bearded Berry back. One of 3 known. Last sold in 2007.
- 287 Fenton 9" purple Persian Medallion plate w/Rare Bearded Berry back. One of 2 known.
- 288 Fenton Stag & Holly 10" ICS footed bowl- radium blue-Very Rare!
- 289 Fenton Stag & Holly 10" ICS footed bowl- pastel marigold
- 290 Fenton Stag & Holly 10" ICS footed bowl- electric blue
- 291 Fenton blue Stag & Holly footed fruit bowl
- 292 Nwood 8.5" sapphire Three Fruits Stippled bowl. Looks sapphire-no overlay!
- 293 Nwood 8.5" green/emerald G & C stippled ruffled bowl. Marie Capps collection.
- 294 Nwood 8.5" AO G&C Stippled PCE bowl TONS OPAL!
- 295 Nwood 8.5" elec. blue G & C stippled PCE bowl
- 296 Nwood elec. purple G & C ruffled bowl w/plain back
- 297 Nwood 9" purple G & C plate w/plain back. Radium look!!!
- 298 Nwood 9" radium purple G & C plate w/plain back A Looker!!!
- 299 Nwood Aqua Opal G&C stippled bon bon RARE SOUGHT AFTER ITEM
- 300 Nwood purple G& C dresser tray
- 301 Nwood green Acorn Burr complete table set check condition
- 302 Nwood purple Singing Birds table set