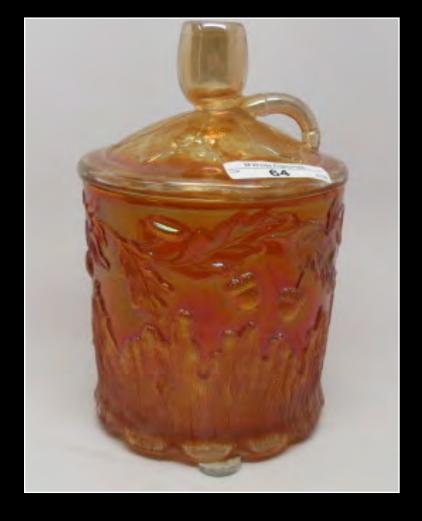

  Blasting Color. Bring 3 checkbooks!!! You will know why when you see this in person!
- 55 Mburg 8" Beautiful Radium Purple Big Fish Square Bowl with Lobes turned down. Extremely rare with exceptional color. Only a couple known.
- 56 Mburg radium green Holly Sprig CRE bowl w/bright blue irid.
- 57 Mburg purple Seacoast pin tray. No issues
- 58 Mburg green Seacoast pin tray. No issues
- 59 Mburg green Sunflower pin tray. No Issues
- 60 Mburg 9.5" Radium purple Peacock at Urn ICS bowl No Bee, No Beads. Turns in like a rose bowl. From Wills collection. Stunning!
- 61 Mburg 6" green Cosmos ICS bowl. Radium
- 62 Mburg 8" radium purple 2 eyed Elk 3/1 edge bowl Rare.
- 63 Mburg 10" Blue Many Stars Bernheimer bowl. Always a top item.
- 64 Mburg mari. Pipe Humidor. Dark electric marigold Whitley Collection, enough said!
- 65 Mburg green Nesting Swan ruffled bowl Radium color. The absolute finest!! From Whitley collection.
- Mburg pastel mari. Nesting Swan ruffled bowl Super Blue Irid. Absolutely fantastic!
- 67 Mburg radium purple Zig Zag ruffled 3/1 edge bowl. Beautiful!!!
- 68 Mburg green Whirling Leaves tri-corner bowl. Radium.