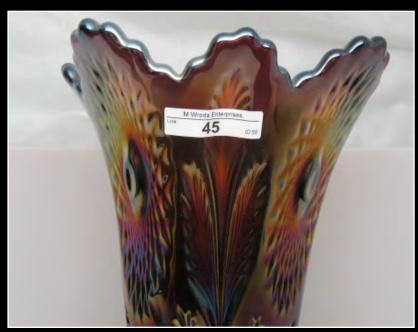

## **Gary & Janet Heavin Collection**

Jim Wroda- Auctioneer AU- 005279

\*\* for FULL convention schedule, please visit our website or Keystone Carnival Glass FB page.

Millersburg Hobstar & Feather Swung Vase made from a Giant Rosebowl. Millersburg's version of a Funeral vase. Only 2 purple and 1 green known. IMPRESSIVE!