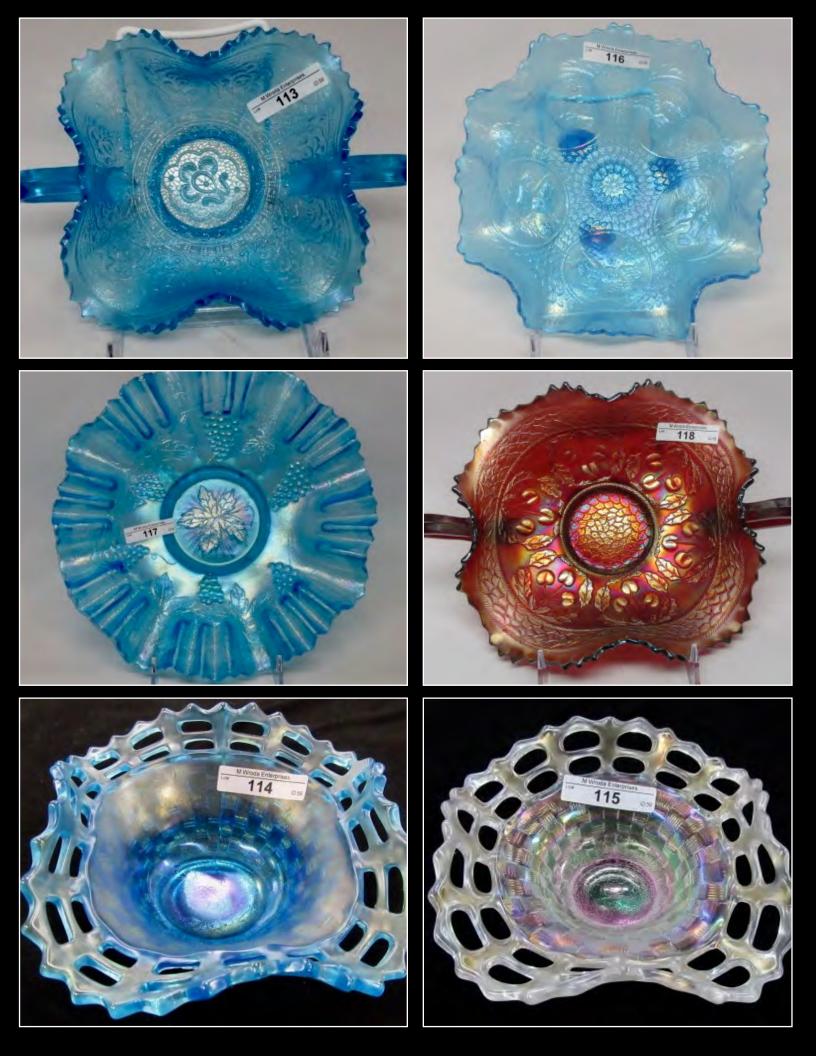

LEX for On-Line ABSENTEE** bidding.

\*\*This auction is available on **PROXIBID for LIVE on-line bidding** with audio and video. ( read terms)

\*\*\*For a Full catalog and pictures of every item, please go to **www.matthewwrodaauctions.com** and click on the AUCTION FLEX logo.

## **Gary & Janet Heavin Collection**

Jim Wroda- Auctioneer AU- 005279

\*\* for FULL convention schedule, please visit our website or Keystone Carnival Glass FB page.



























Millersburg Hobstar & Feather Swung Vase made from a Giant Rosebowl. Millersburg's version of a Funeral vase. Only 2 purple and 1 green known. IMPRESSIVE!









2 VERY RARE MILLERSBURG BIG FISH BOWLS. RADIUM PURPLE 4 LOBES TURNED DOWN BOWL RADIUM GREEN PROOF / FLARED ROUND BOWL





































































Yes that's a Marigold Holly Plate and Yes it looks like that!



































































- 1 Nwood IB Peacock at Fountain tumbler
- 2 Imperial Electric Blue Flute Tumbler Tiny flick on Edge.
- 3 Dugan purple Maple Leaf Tumbler
- 4 Dugan Purple Heavy Iris Tumbler
- 5 Nwood Green Wishbone Tumbler
- 6 Nwood white Oriental Poppy tumbler
- 7 N wood Pastel Mari. Grape Arbor Tumbler
- 8 Fenton Purple Fluffy Peacock Tumbler
- 9 Fenton Radium Purple Fluffy Peacock Tumbler
- 10 Nwood Peacock at Fountain electric blue tumbler. WOW!
- 11 Imperial elec. purple Lustre Rose tumbler
- 12 Nwood Elec Purple Dandelion Tumbler
- 13 Nwood Dark Mari Springtime Tumbler
- 14 Nwood Green Springtime Tumbler
- 15 Nwood Elec Purple Singing Birds Tumb