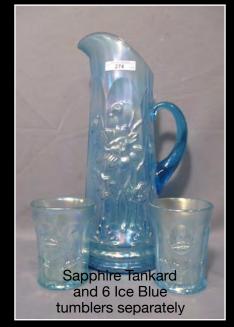

ng** with audio and video. ( read terms)

\*\*\*For a Full catalog and pictures of every item, please go to **www.matthewwrodaauctions.com** and click on the AUCTION FLEX logo.

## **Gary & Janet Heavin Collection**

Jim Wroda- Auctioneer AU- 005279

\*\* for FULL convention schedule, please visit our website or Keystone Carnival Glass FB page.



























Millersburg Hobstar & Feather Swung Vase made from a Giant Rosebowl. Millersburg's version of a Funeral vase. Only 2 purple and 1 green known. IMPRESSIVE!









2 VERY RARE MILLERSBURG BIG FISH BOWLS. RADIUM PURPLE 4 LOBES TURNED DOWN BOWL RADIUM GREEN PROOF / FLARED ROUND BOWL





































































Yes that's a Marigold Holly Plate and Yes it looks like that!



































































- 1 Nwood IB Peacock at Fountain tumbler
- 2 Imperial Electric Blue Flute Tumbler Tiny flick on Edge.
- 3 Dugan purple Maple Leaf Tumbler
- 4 Dugan Purple Heavy Iris Tumbler
- 5 Nwood Green Wishbone Tumbler
- 6 Nwood white Oriental Poppy tumbler
- 7 N wood Pastel Mari. Grape Arbor Tumbler
- 8 Fenton Purple Fluffy Peacock Tumbler
- 9 Fenton Radium Purple Fluffy Peacock Tumbler
- 10 Nwood Peacock at Fountain electric blue tumbler. WOW!
- 11 Imperial elec. purple Lustre Rose tumbler
- 12 Nwood Elec Purple Dandelion Tumbler
- 13 Nwood Dark Mari Springtime Tumbler
- 14 Nwood Green Springtime Tumbler
- 15 Nwood Elec Purple Singing Birds Tumbler
- 16 Nwood Emerald Green Singing Birds tumbler
- 17 Nwood IB Peacock at the Fountain Tumbler
- 18 N