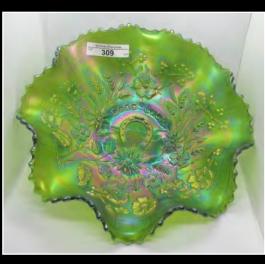

rms)

\*\*\*For a Full catalog and pictures of every item, please go to **www.matthewwrodaauctions.com** and click on the AUCTION FLEX logo.

## **Gary & Janet Heavin Collection**

Jim Wroda- Auctioneer AU- 005279

\*\* for FULL convention schedule, please visit our website or Keystone Carnival Glass FB page.



























Millersburg Hobstar & Feather Swung Vase made from a Giant Rosebowl. Millersburg's version of a Funeral vase. Only 2 purple and 1 green known. IMPRESSIVE!









2 VERY RARE MILLERSBURG BIG FISH BOWLS. RADIUM PURPLE 4 LOBES TURNED DOWN BOWL RADIUM GREEN PROOF / FLARED ROUND BOWL





































































Yes that's a Marigold Holly Plate and Yes it looks like that!



































































- 1 Nwood IB Peacock at Fountain tumbler
- 2 Imperial Electric Blue Flute Tumbler Tiny flick on Edge.
- 3 Dugan purple Maple Leaf Tumbler
- 4 Dugan Purple Heavy Iris Tumbler
- 5 Nwood Green Wishbone Tumbler
- 6 Nwood white Oriental Poppy tumbler
- 7 N wood Pastel Mari. Grape Arbor Tumbler
- 8 Fenton Purple Fluffy Peacock Tumbler
- 9 Fenton Radium Purple Fluffy Peacock Tumbler
- 10 Nwood Peacock at Fountain electric blue tumbler. WOW!
- 11 Imperial elec. purple Lustre Rose tumbler
- 12 Nwood Elec Purple Dandelion Tumbler
- 13 Nwood Dark Mari Springtime Tumbler
- 14 Nwood Green Springtime Tumbler
- 15 Nwood Elec Purple Singing Birds Tumbler
- 16 Nwood Emerald Green Singing Birds tumbler
- 17 Nwood IB Peacock at the Fountain Tumbler
- 18 N wood Pastel Mari. Grape Arbor Tumbl