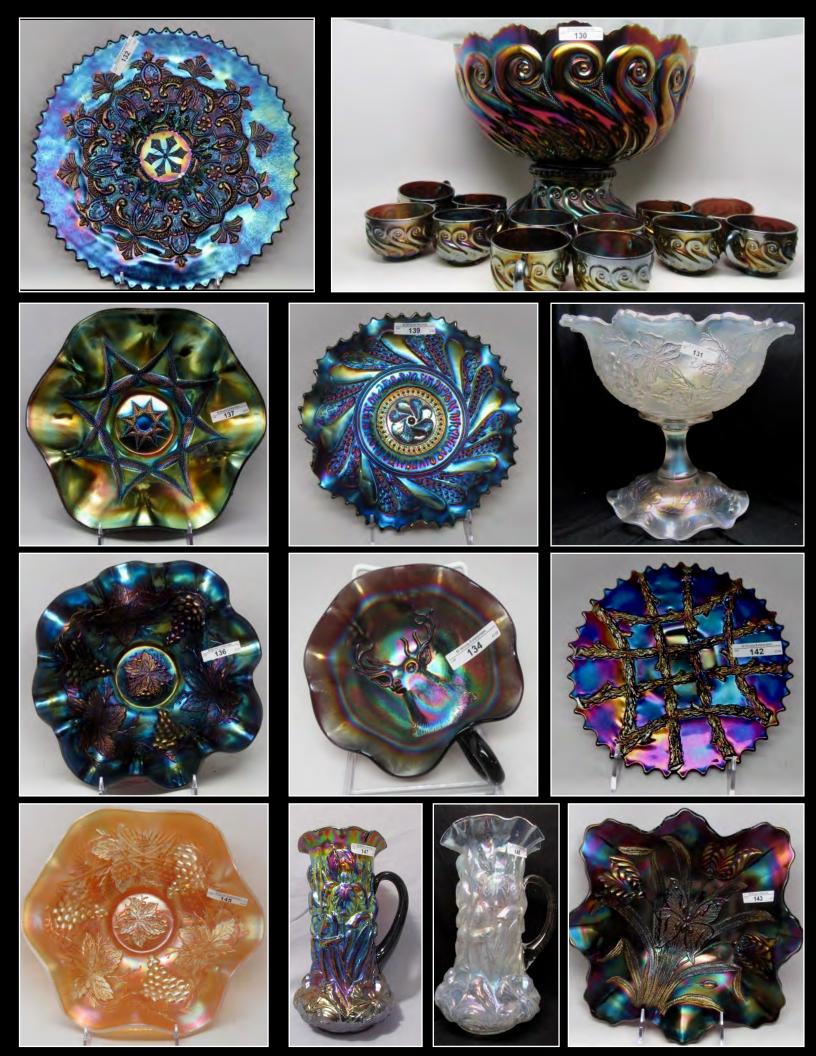

SENTEE** bidding.

\*\*This auction is available on **PROXIBID for LIVE on-line bidding** with audio and video. ( read terms)

\*\*\*For a Full catalog and pictures of every item, please go to **www.matthewwrodaauctions.com** and click on the AUCTION FLEX logo.

## **Gary & Janet Heavin Collection**

Jim Wroda- Auctioneer AU- 005279

\*\* for FULL convention schedule, please visit our website or Keystone Carnival Glass FB page.



























Millersburg Hobstar & Feather Swung Vase made from a Giant Rosebowl. Millersburg's version of a Funeral vase. Only 2 purple and 1 green known. IMPRESSIVE!









2 VERY RARE MILLERSBURG BIG FISH BOWLS. RADIUM PURPLE 4 LOBES TURNED DOWN BOWL RADIUM GREEN PROOF / FLARED ROUND BOWL





































































Yes that's a Marigold Holly Plate and Yes it looks like that!



































































- 1 Nwood IB Peacock at Fountain tumbler
- 2 Imperial Electric Blue Flute Tumbler Tiny flick on Edge.
- 3 Dugan purple Maple Leaf Tumbler
- 4 Dugan Purple Heavy Iris Tumbler
- 5 Nwood Green Wishbone Tumbler
- 6 Nwood white Oriental Poppy tumbler
- 7 N wood Pastel Mari. Grape Arbor Tumbler
- 8 Fenton Purple Fluffy Peacock Tumbler
- 9 Fenton Radium Purple Fluffy Peacock Tumbler
- 10 Nwood Peacock at Fountain electric blue tumbler. WOW!
- 11 Imperial elec. purple Lustre Rose tumbler
- 12 Nwood Elec Purple Dandelion Tumbler
- 13 Nwood Dark Mari Springtime Tumbler
- 14 Nwood Green Springtime Tumbler
- 15 Nwood Elec Purple Singing Birds Tumbler
- 16 Nwood Eme