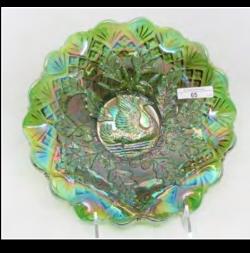

  Blasting Color. Bring 3 checkbooks!!! You will know why when you see this in person!
- 55 Mburg 8" Beautiful Radium Purple Big Fish Square Bowl with Lobes turned down. Extremely rare with exceptional color. Only a couple known.
- 56 Mburg radium green Holly Sprig CRE bowl w/bright blue irid.
- 57 Mburg purple Seacoast pin tray. No issues
- 58 Mburg green Seacoast pin tray. No issues
- 59 Mburg green Sunflower pin tray. No Issues
- 60 Mburg 9.5" Radium purple Peacock at Urn ICS bowl No Bee, No Beads. Turns in like a rose bowl. From Wills collection. Stunning!
- 61 Mburg 6" green Cosmos ICS bowl. Radium
- 62 Mburg 8" radium purple 2 eyed Elk 3/1 edge bowl Rare.
- 63 Mburg 10" Blue Many Stars Bernheimer bowl. Always a top item.
- 64 Mburg mari. Pipe Humidor. Dark electric marigold Whitley Collection, enough said!
- 65 Mburg green Nesting Swan ruffled bowl Radium color. The absolute finest!! From Whitley collection.
- Mburg pastel mari. Nesting Swan ruffled bowl Super Blue Irid. Absolutely fantastic!
- 67 Mburg radium purple Zig Zag ruffled 3/1 edge bowl. Beautiful!!!
- 68 Mburg green Whirling Leaves tri-corner bowl. Radium.