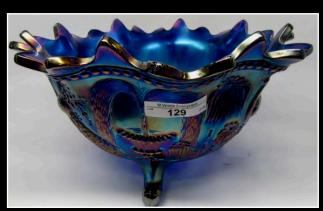

ine ABSENTEE** bidding.

\*\*This auction is available on **PROXIBID for LIVE on-line bidding** with audio and video. ( read terms)

\*\*\*For a Full catalog and pictures of every item, please go to **www.matthewwrodaauctions.com** and click on the AUCTION FLEX logo.

## **Gary & Janet Heavin Collection**

Jim Wroda- Auctioneer AU- 005279

\*\* for FULL convention schedule, please visit our website or Keystone Carnival Glass FB page.



























Millersburg Hobstar & Feather Swung Vase made from a Giant Rosebowl. Millersburg's version of a Funeral vase. Only 2 purple and 1 green known. IMPRESSIVE!









2 VERY RARE MILLERSBURG BIG FISH BOWLS. RADIUM PURPLE 4 LOBES TURNED DOWN BOWL RADIUM GREEN PROOF / FLARED ROUND BOWL





































































Yes that's a Marigold Holly Plate and Yes it looks like that!



































































- 1 Nwood IB Peacock at Fountain tumbler
- 2 Imperial Electric Blue Flute Tumbler Tiny flick on Edge.
- 3 Dugan purple Maple Leaf Tumbler
- 4 Dugan Purple Heavy Iris Tumbler
- 5 Nwood Green Wishbone Tumbler
- 6 Nwood white Oriental Poppy tumbler
- 7 N wood Pastel Mari. Grape Arbor Tumbler
- 8 Fenton Purple Fluffy Peacock Tumbler
- 9 Fenton Radium Purple Fluffy Peacock Tumbler
- 10 Nwood Peacock at Fountain electric blue tumbler. WOW!
- 11 Imperial elec. purple Lustre Rose tumbler
- 12 Nwood Elec Purple Dandelion Tumbler
- 13 Nwood Dark Mari Springtime Tumbler
- 14 Nwood Green Springtime Tumbler
- 15 Nwood Elec Purple Singing Birds Tumbler
- 16 Nwo