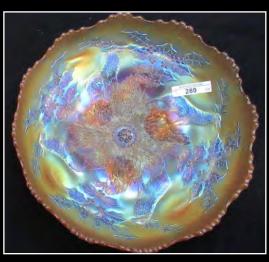

d video. ( read terms)

\*\*\*For a Full catalog and pictures of every item, please go to **www.matthewwrodaauctions.com** and click on the AUCTION FLEX logo.

## **Gary & Janet Heavin Collection**

Jim Wroda- Auctioneer AU- 005279

\*\* for FULL convention schedule, please visit our website or Keystone Carnival Glass FB page.



























Millersburg Hobstar & Feather Swung Vase made from a Giant Rosebowl. Millersburg's version of a Funeral vase. Only 2 purple and 1 green known. IMPRESSIVE!









2 VERY RARE MILLERSBURG BIG FISH BOWLS. RADIUM PURPLE 4 LOBES TURNED DOWN BOWL RADIUM GREEN PROOF / FLARED ROUND BOWL





































































Yes that's a Marigold Holly Plate and Yes it looks like that!



































































- 1 Nwood IB Peacock at Fountain tumbler
- 2 Imperial Electric Blue Flute Tumbler Tiny flick on Edge.
- 3 Dugan purple Maple Leaf Tumbler
- 4 Dugan Purple Heavy Iris Tumbler
- 5 Nwood Green Wishbone Tumbler
- 6 Nwood white Oriental Poppy tumbler
- 7 N wood Pastel Mari. Grape Arbor Tumbler
- 8 Fenton Purple Fluffy Peacock Tumbler
- 9 Fenton Radium Purple Fluffy Peacock Tumbler
- 10 Nwood Peacock at Fountain electric blue tumbler. WOW!
- 11 Imperial elec. purple Lustre Rose tumbler
- 12 Nwood Elec Purple Dandelion Tumbler
- 13 Nwood Dark Mari Springtime Tumbler
- 14 Nwood Green Springtime Tumbler
- 15 Nwood Elec Purple Singing Birds Tumbler
- 16 Nwood Emerald Green Singing Birds tumbler
- 17 Nwood IB Peacock at the Fountain Tumbler
- 18 N wood Pastel Mari.