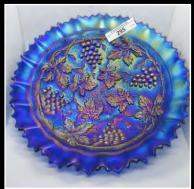

h audio and video. ( read terms)

\*\*\*For a Full catalog and pictures of every item, please go to **www.matthewwrodaauctions.com** and click on the AUCTION FLEX logo.

## **Gary & Janet Heavin Collection**

Jim Wroda- Auctioneer AU- 005279

\*\* for FULL convention schedule, please visit our website or Keystone Carnival Glass FB page.



























Millersburg Hobstar & Feather Swung Vase made from a Giant Rosebowl. Millersburg's version of a Funeral vase. Only 2 purple and 1 green known. IMPRESSIVE!









2 VERY RARE MILLERSBURG BIG FISH BOWLS. RADIUM PURPLE 4 LOBES TURNED DOWN BOWL RADIUM GREEN PROOF / FLARED ROUND BOWL





































































Yes that's a Marigold Holly Plate and Yes it looks like that!



































































- 1 Nwood IB Peacock at Fountain tumbler
- 2 Imperial Electric Blue Flute Tumbler Tiny flick on Edge.
- 3 Dugan purple Maple Leaf Tumbler
- 4 Dugan Purple Heavy Iris Tumbler
- 5 Nwood Green Wishbone Tumbler
- 6 Nwood white Oriental Poppy tumbler
- 7 N wood Pastel Mari. Grape Arbor Tumbler
- 8 Fenton Purple Fluffy Peacock Tumbler
- 9 Fenton Radium Purple Fluffy Peacock Tumbler
- 10 Nwood Peacock at Fountain electric blue tumbler. WOW!
- 11 Imperial elec. purple Lustre Rose tumbler
- 12 Nwood Elec Purple Dandelion Tumbler
- 13 Nwood Dark Mari Springtime Tumbler
- 14 Nwood Green Springtime Tumbler
- 15 Nwood Elec Purple Singing Birds Tumbler
- 16 Nwood Emerald Green Singing Birds tumbler
- 17 Nwood IB Peacock at the Fountain Tumbler
- 18 N wood Pa