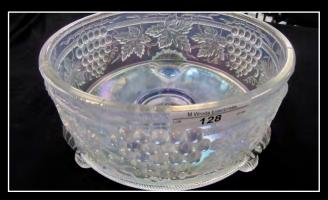

for On-Line ABSENTEE** bidding.

\*\*This auction is available on **PROXIBID for LIVE on-line bidding** with audio and video. ( read terms)

\*\*\*For a Full catalog and pictures of every item, please go to **www.matthewwrodaauctions.com** and click on the AUCTION FLEX logo.

## **Gary & Janet Heavin Collection**

Jim Wroda- Auctioneer AU- 005279

\*\* for FULL convention schedule, please visit our website or Keystone Carnival Glass FB page.



























Millersburg Hobstar & Feather Swung Vase made from a Giant Rosebowl. Millersburg's version of a Funeral vase. Only 2 purple and 1 green known. IMPRESSIVE!









2 VERY RARE MILLERSBURG BIG FISH BOWLS. RADIUM PURPLE 4 LOBES TURNED DOWN BOWL RADIUM GREEN PROOF / FLARED ROUND BOWL





































































Yes that's a Marigold Holly Plate and Yes it looks like that!



































































- 1 Nwood IB Peacock at Fountain tumbler
- 2 Imperial Electric Blue Flute Tumbler Tiny flick on Edge.
- 3 Dugan purple Maple Leaf Tumbler
- 4 Dugan Purple Heavy Iris Tumbler
- 5 Nwood Green Wishbone Tumbler
- 6 Nwood white Oriental Poppy tumbler
- 7 N wood Pastel Mari. Grape Arbor Tumbler
- 8 Fenton Purple Fluffy Peacock Tumbler
- 9 Fenton Radium Purple Fluffy Peacock Tumbler
- 10 Nwood Peacock at Fountain electric blue tumbler. WOW!
- 11 Imperial elec. purple Lustre Rose tumbler
- 12 Nwood Elec Purple Dandelion Tumbler
- 13 Nwood Dark Mari Springtime Tumbler
- 14 Nwood Green Springtime Tumbler
- 15 Nwood Elec Purple Singing Birds Tumbler