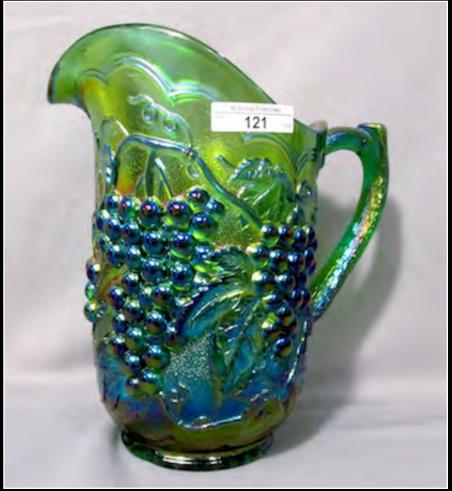

ABSENTEE** bidding.

\*\*This auction is available on **PROXIBID for LIVE on-line bidding** with audio and video. ( read terms)

\*\*\*For a Full catalog and pictures of every item, please go to **www.matthewwrodaauctions.com** and click on the AUCTION FLEX logo.

## **Gary & Janet Heavin Collection**

Jim Wroda- Auctioneer AU- 005279

\*\* for FULL convention schedule, please visit our website or Keystone Carnival Glass FB page.



























Millersburg Hobstar & Feather Swung Vase made from a Giant Rosebowl. Millersburg's version of a Funeral vase. Only 2 purple and 1 green known. IMPRESSIVE!









2 VERY RARE MILLERSBURG BIG FISH BOWLS. RADIUM PURPLE 4 LOBES TURNED DOWN BOWL RADIUM GREEN PROOF / FLARED ROUND BOWL





































































Yes that's a Marigold Holly Plate and Yes it looks like that!



































































- 1 Nwood IB Peacock at Fountain tumbler
- 2 Imperial Electric Blue Flute Tumbler Tiny flick on Edge.
- 3 Dugan purple Maple Leaf Tumbler
- 4 Dugan Purple Heavy Iris Tumbler
- 5 Nwood Green Wishbone Tumbler
- 6 Nwood white Oriental Poppy tumbler
- 7 N wood Pastel Mari. Grape Arbor Tumbler
- 8 Fenton Purple Fluffy Peacock Tumbler
- 9 Fenton Radium Purple Fluffy Peacock Tumbler
- 10 Nwood Peacock at Fountain electric blue tumbler. WOW!
- 11 Imperial elec. purple Lustre Rose tumbler
- 12 Nwood Elec Purple Dandelion Tumbler
- 13 Nwood Dark Mari Springtime Tumbler
- 14 Nwood Green Springtime Tumbler
- 15 Nwood Elec Purple Singing Birds Tumbler
- 16 Nwood E