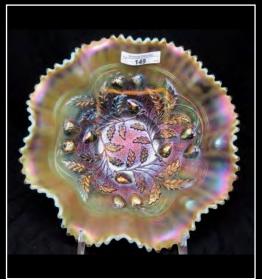

NTEE** bidding.

\*\*This auction is available on **PROXIBID for LIVE on-line bidding** with audio and video. ( read terms)

\*\*\*For a Full catalog and pictures of every item, please go to **www.matthewwrodaauctions.com** and click on the AUCTION FLEX logo.

## **Gary & Janet Heavin Collection**

Jim Wroda- Auctioneer AU- 005279

\*\* for FULL convention schedule, please visit our website or Keystone Carnival Glass FB page.



























Millersburg Hobstar & Feather Swung Vase made from a Giant Rosebowl. Millersburg's version of a Funeral vase. Only 2 purple and 1 green known. IMPRESSIVE!









2 VERY RARE MILLERSBURG BIG FISH BOWLS. RADIUM PURPLE 4 LOBES TURNED DOWN BOWL RADIUM GREEN PROOF / FLARED ROUND BOWL





































































Yes that's a Marigold Holly Plate and Yes it looks like that!



































































- 1 Nwood IB Peacock at Fountain tumbler
- 2 Imperial Electric Blue Flute Tumbler Tiny flick on Edge.
- 3 Dugan purple Maple Leaf Tumbler
- 4 Dugan Purple Heavy Iris Tumbler
- 5 Nwood Green Wishbone Tumbler
- 6 Nwood white Oriental Poppy tumbler
- 7 N wood Pastel Mari. Grape Arbor Tumbler
- 8 Fenton Purple Fluffy Peacock Tumbler
- 9 Fenton Radium Purple Fluffy Peacock Tumbler
- 10 Nwood Peacock at Fountain electric blue tumbler. WOW!
- 11 Imperial elec. purple Lustre Rose tumbler
- 12 Nwood Elec Purple Dandelion Tumbler
- 13 Nwood Dark Mari Springtime Tumbler
- 14 Nwood Green Springtime Tumbler
- 15 Nwood Elec Purple Singing Birds Tumbler
- 16 Nwood Emera