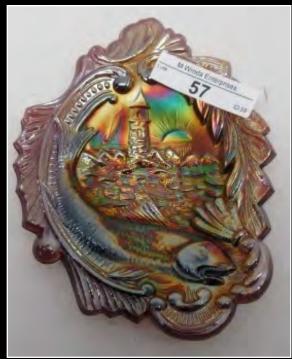

  Blasting Color. Bring 3 checkbooks!!! You will know why when you see this in person!
- 55 Mburg 8" Beautiful Radium Purple Big Fish Square Bowl with Lobes turned down. Extremely rare with exceptional color. Only a couple known.
- 56 Mburg radium green Holly Sprig CRE bowl w/bright blue irid.
- 57 Mburg purple Seacoast pin tray. No issues
- 58 Mburg green Seacoast pin tray. No issues
- 59 Mburg green Sunflower pin tray. No Issues
- 60 Mburg 9.5" Radium purple Peacock at Urn ICS bowl No Bee, No Beads. Turns in like a rose bowl. From Wills collection. Stunning!
- 61 Mburg 6" green Cosmos ICS bowl. Radium
- 62 Mburg 8" radium purple 2 eyed Elk 3/1 edge bowl Rare.
- 63 Mburg 10" Blue Many Stars Bernheimer bowl. Always a top item.
- 64 Mburg mari. Pipe Humidor. Dark electric marigold Whitley Collection, enough said!
- 65 Mburg green Nesting Swan ruffled bowl Radium color. The absolute finest!! From Whitley collection.
- Mburg pastel mari. Nesting Swan ruffled bowl Super Blue Irid. Absolutely fantastic!
- 67 Mburg radium purple Zig Zag ruffled 3/1 edge bowl. Beautiful!!!
- 68 Mburg green Whirling Leaves tri-corner bowl. Radium.