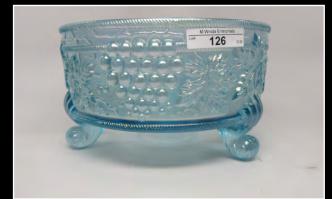

On-Line ABSENTEE** bidding.

\*\*This auction is available on **PROXIBID for LIVE on-line bidding** with audio and video. ( read terms)

\*\*\*For a Full catalog and pictures of every item, please go to **www.matthewwrodaauctions.com** and click on the AUCTION FLEX logo.

## **Gary & Janet Heavin Collection**

Jim Wroda- Auctioneer AU- 005279

\*\* for FULL convention schedule, please visit our website or Keystone Carnival Glass FB page.



























Millersburg Hobstar & Feather Swung Vase made from a Giant Rosebowl. Millersburg's version of a Funeral vase. Only 2 purple and 1 green known. IMPRESSIVE!









2 VERY RARE MILLERSBURG BIG FISH BOWLS. RADIUM PURPLE 4 LOBES TURNED DOWN BOWL RADIUM GREEN PROOF / FLARED ROUND BOWL





































































Yes that's a Marigold Holly Plate and Yes it looks like that!



































































- 1 Nwood IB Peacock at Fountain tumbler
- 2 Imperial Electric Blue Flute Tumbler Tiny flick on Edge.
- 3 Dugan purple Maple Leaf Tumbler
- 4 Dugan Purple Heavy Iris Tumbler
- 5 Nwood Green Wishbone Tumbler
- 6 Nwood white Oriental Poppy tumbler
- 7 N wood Pastel Mari. Grape Arbor Tumbler
- 8 Fenton Purple Fluffy Peacock Tumbler
- 9 Fenton Radium Purple Fluffy Peacock Tumbler
- 10 Nwood Peacock at Fountain electric blue tumbler. WOW!
- 11 Imperial elec. purple Lustre Rose tumbler
- 12 Nwood Elec Purple Dandelion Tumbler
- 13 Nwood Dark Mari Springtime Tumbler
- 14 Nwood Green Springtime Tumbler
- 15 Nwood Elec Purple Singing Birds Tumbler
- 16