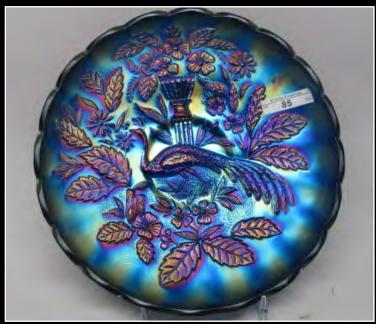

TION FLEX for On-Line ABSENTEE** bidding.

\*\*This auction is available on **PROXIBID for LIVE on-line bidding** with audio and video. ( read terms)

\*\*\*For a Full catalog and pictures of every item, please go to **www.matthewwrodaauctions.com** and click on the AUCTION FLEX logo.

## **Gary & Janet Heavin Collection**

Jim Wroda- Auctioneer AU- 005279

\*\* for FULL convention schedule, please visit our website or Keystone Carnival Glass FB page.



























Millersburg Hobstar & Feather Swung Vase made from a Giant Rosebowl. Millersburg's version of a Funeral vase. Only 2 purple and 1 green known. IMPRESSIVE!









2 VERY RARE MILLERSBURG BIG FISH BOWLS. RADIUM PURPLE 4 LOBES TURNED DOWN BOWL RADIUM GREEN PROOF / FLARED ROUND BOWL





































































Yes that's a Marigold Holly Plate and Yes it looks like that!



































































- 1 Nwood IB Peacock at Fountain tumbler
- 2 Imperial Electric Blue Flute Tumbler Tiny flick on Edge.
- 3 Dugan purple Maple Leaf Tumbler
- 4 Dugan Purple Heavy Iris Tumbler
- 5 Nwood Green Wishbone Tumbler
- 6 Nwood white Oriental Poppy tumbler
- 7 N wood Pastel Mari. Grape Arbor Tumbler
- 8 Fenton Purple Fluffy Peacock Tumbler
- 9 Fenton Radium Purple Fluffy Peacock Tumbler
- 10 Nwood Peacock at Fountain electric blue tumbler. WOW!
- 11 Imperial elec. purple Lustre Rose tumbler
- 12 Nwood Elec Purple Dandelion Tumbler
- 13 Nwood Dark Mari Springtime Tumbler
- 14 Nwood Green Springtime Tumbler
- 15 Nwood Elec Purple Singing Bird