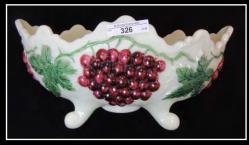

- 303 Nwood Persian blue opal Poppy pickle dish Tremendously rare! Some would call this "Powder Blue Opal" but this does lean towards Persian Blue.
- 304 Nwood white Poppy pickle dish
- 305 Nwood mari on moonstone Poppy pickle dish Bright yellow irid. Bev Franzen collection
- 306 Nwood 8.5" AO Good Luck ruffled bowl BLASTING PASTEL!
- 307 Nwood 8.5" Sapphire Good Luck Ruffled Bowl. Bright
- 308 Nwood 8.5" elec. blue Good Luck bowl Ribbed back. You'll never find a better one
- 309 Nwood 8.5" elec. green Good Luck bowl w/BWB some would call this emerald!
- 310 Nwood 8.5" purple Good Luck plate w/BWB
- 311 Nwood 9" emerald green Good Luck plate. VERY ATTRACTIVE PLATE!
- 312 Nwood 9" mari. Good Luck plate
- 313 Nwood 8.5" Embroidered Mums bowl electric blue SMOKIN"
- 314 Nwood green Raspberry milk pitcher
- 315 Nwood emerald green Singing Birds water pitcher.
- 316 Nwood elec. purple Singing Bird water pitcher. Incredible color for this!!! WOW!
- 317 Nwood purple Springtime water pitcher.
- 318 Nwood green Springtime water pitcher. Very scarce & pretty.
- 319 Nwood mari. Springtime water pitcher
- 320 Nwood dark mari. G & C banana boat
- 321 Nwood IB G & C banana boat
- 322 Nwood crystal decorated G & C banana boat
- 323 Nwood purple G & C banana boat
- 324 Nwood blue G & C banana boat
- 325 Nwood custard pink stain stippled G & C banana boat
- 326 Nwood cottage painted custard G & C stippled banana boat
- 327 Nwood pastel mari. G & C stippled banana boat
- 328 Topaz Opal Decorated Dancing with Veils Vase
- 329 Fenton PO Dancing with Veils Ruffled Vase
- 330 Fenton Sapphire Blue Dancing Veils Vase