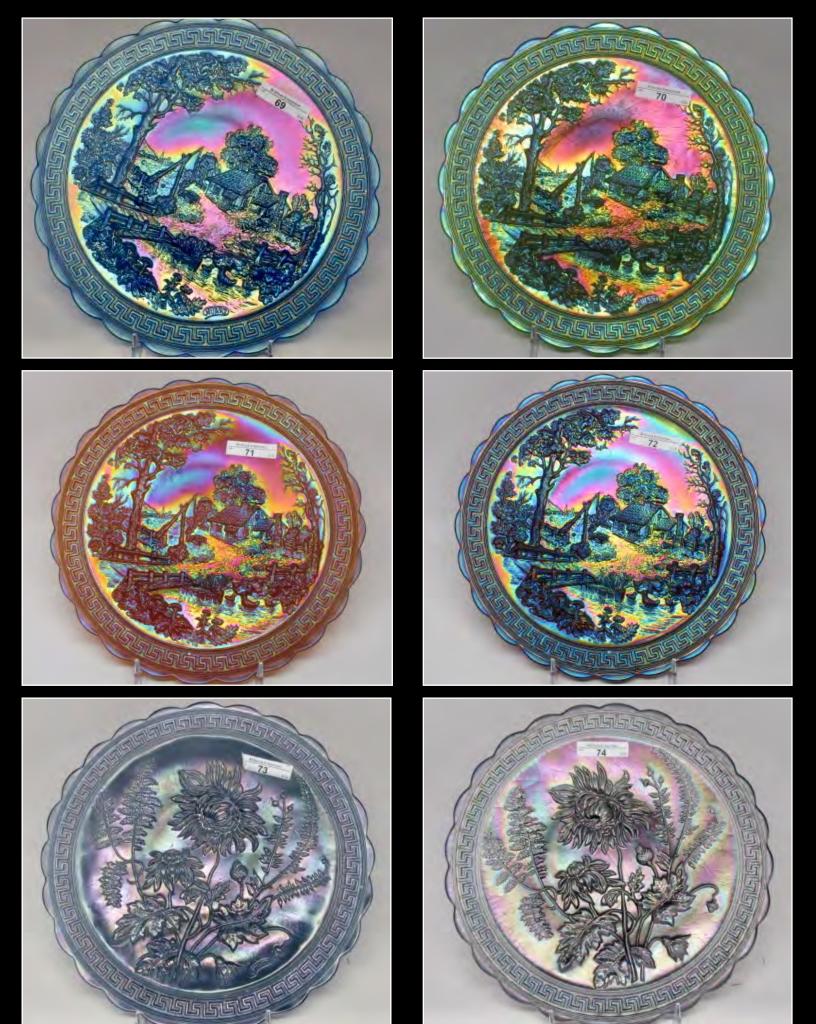

- 69 Imperial Homestead chop plate- 10" elec blue signed NuArt. Yes this is elec blue! Stunning!!
- 70 Imperial Homestead 10" chop plate-emerald green NuArt/ Screaming w/ color!
- 71 Imperial Homestead chop plate-electric amber This will take your breathe away!
- 72 Imperial Homestead chop plate-elec. purple WOW!
- 73 Imperial smokey blue Chrysanthemum chop plate signed NuArt. Very unique color. Small heat check in collar base. If this were a Fenton item, they would call this Azure Blue.
- 74 Imperial smoke Chrysanthemum chop plate
- 75 Imperial smoke Acanthus chop plate. A Stunner!!
- 76 Imperial elec. purple Scroll Embossed plate Bright Yellow and Blur Irid.
- 77 Imperial elec. purple Scroll Embossed plate w/electric irid. 8-sided.
- 78 Imperial elec. purple Scroll Embossed plate
- 79 Imperial elec. purple Scroll Embossed plate Eight sided with Yellow and Green Irid.
- Nwood custard G & C large footed fruit bowl. Blue stain. Banded & Stippled. WOW!!
- Nwood custard G & C large footed fruit bowl. Nutmeg stain. Banded & Stippled
- 82 Nwood elec. blue G & C large footed fruit bowl Banded & Stippled. Outstanding!
- Nwood elec. purple G & C large fruit bowl Yellow irid. w/blue grapes. Stunning!
- 84 Nwood sapphire Peacock at Urn master ICS bowl.