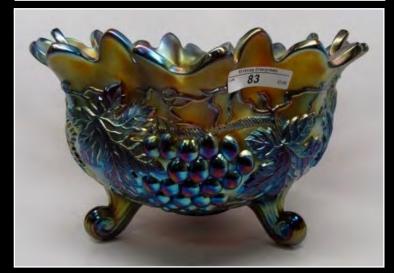

- 69 Imperial Homestead chop plate- 10" elec blue signed NuArt. Yes this is elec blue! Stunning!!
- 70 Imperial Homestead 10" chop plate-emerald green NuArt/ Screaming w/ color!
- 71 Imperial Homestead chop plate-electric amber This will take your breathe away!
- 72 Imperial Homestead chop plate-elec. purple WOW!
- 73 Imperial smokey blue Chrysanthemum chop plate signed NuArt. Very unique color. Small heat check in collar base. If this were a Fenton item, they would call this Azure Blue.
- 74 Imperial smoke Chrysanthemum chop plate
- 75 Imperial smoke Acanthus chop plate. A Stunner!!
- 76 Imperial elec. purple Scroll Embossed plate Bright Yellow and Blur Irid.
- 77 Imperial elec. purple Scroll Embossed plate w/electric irid. 8-sided.
- 78 Imperial elec. purple Scroll Embossed plate
- 79 Imperial elec. purple Scroll Embossed plate Eight sided with Yellow and Green Irid.
- Nwood custard G & C large footed fruit bowl. Blue stain. Banded & Stippled. WOW!!
- Nwood custard G & C large footed fruit bowl. Nutmeg stain. Banded & Stippled
- 82 Nwood elec. blue G & C large footed fruit bowl Banded & Stippled. Outstanding!
- Nwood elec. purple G & C large fruit bowl Yellow irid. w/blue grapes. Stunning!
- 84 Nwood sapphire Peacock at Urn master ICS bowl.