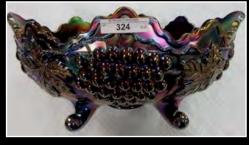

\*\*\*For a Full catalog and pictures of every item, please go to **www.matthewwrodaauctions.com** and click on the AUCTION FLEX logo.

## **Gary & Janet Heavin Collection**

Jim Wroda- Auctioneer AU- 005279

\*\* for FULL convention schedule, please visit our website or Keystone Carnival Glass FB page.



























Millersburg Hobstar & Feather Swung Vase made from a Giant Rosebowl. Millersburg's version of a Funeral vase. Only 2 purple and 1 green known. IMPRESSIVE!









2 VERY RARE MILLERSBURG BIG FISH BOWLS. RADIUM PURPLE 4 LOBES TURNED DOWN BOWL RADIUM GREEN PROOF / FLARED ROUND BOWL





































































Yes that's a Marigold Holly Plate and Yes it looks like that!



































































- 1 Nwood IB Peacock at Fountain tumbler
- 2 Imperial Electric Blue Flute Tumbler Tiny flick on Edge.
- 3 Dugan purple Maple Leaf Tumbler
- 4 Dugan Purple Heavy Iris Tumbler
- 5 Nwood Green Wishbone Tumbler
- 6 Nwood white Oriental Poppy tumbler
- 7 N wood Pastel Mari. Grape Arbor Tumbler
- 8 Fenton Purple Fluffy Peacock Tumbler
- 9 Fenton Radium Purple Fluffy Peacock Tumbler
- 10 Nwood Peacock at Fountain electric blue tumbler. WOW!
- 11 Imperial elec. purple Lustre Rose tumbler
- 12 Nwood Elec Purple Dandelion Tumbler
- 13 Nwood Dark Mari Springtime Tumbler
- 14 Nwood Green Springtime Tumbler
- 15 Nwood Elec Purple Singing Birds Tumbler
- 16 Nwood Emerald Green Singing Birds tumbler
- 17 Nwood IB Peacock at the Fountain Tumbler
- 18 N wood Pastel Mari. Grape Arbor Tumbler
- 1