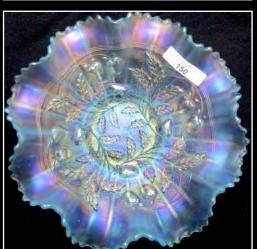

EE** bidding.

\*\*This auction is available on **PROXIBID for LIVE on-line bidding** with audio and video. ( read terms)

\*\*\*For a Full catalog and pictures of every item, please go to **www.matthewwrodaauctions.com** and click on the AUCTION FLEX logo.

## **Gary & Janet Heavin Collection**

Jim Wroda- Auctioneer AU- 005279

\*\* for FULL convention schedule, please visit our website or Keystone Carnival Glass FB page.



























Millersburg Hobstar & Feather Swung Vase made from a Giant Rosebowl. Millersburg's version of a Funeral vase. Only 2 purple and 1 green known. IMPRESSIVE!









2 VERY RARE MILLERSBURG BIG FISH BOWLS. RADIUM PURPLE 4 LOBES TURNED DOWN BOWL RADIUM GREEN PROOF / FLARED ROUND BOWL





































































Yes that's a Marigold Holly Plate and Yes it looks like that!



































































- 1 Nwood IB Peacock at Fountain tumbler
- 2 Imperial Electric Blue Flute Tumbler Tiny flick on Edge.
- 3 Dugan purple Maple Leaf Tumbler
- 4 Dugan Purple Heavy Iris Tumbler
- 5 Nwood Green Wishbone Tumbler
- 6 Nwood white Oriental Poppy tumbler
- 7 N wood Pastel Mari. Grape Arbor Tumbler
- 8 Fenton Purple Fluffy Peacock Tumbler
- 9 Fenton Radium Purple Fluffy Peacock Tumbler
- 10 Nwood Peacock at Fountain electric blue tumbler. WOW!
- 11 Imperial elec. purple Lustre Rose tumbler
- 12 Nwood Elec Purple Dandelion Tumbler
- 13 Nwood Dark Mari Springtime Tumbler
- 14 Nwood Green Springtime Tumbler
- 15 Nwood Elec Purple Singing Birds Tumbler
- 16 Nwood Emerald