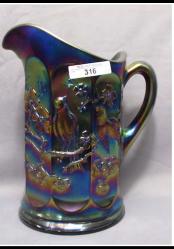

\*For a Full catalog and pictures of every item, please go to **www.matthewwrodaauctions.com** and click on the AUCTION FLEX logo.

## **Gary & Janet Heavin Collection**

Jim Wroda- Auctioneer AU- 005279

\*\* for FULL convention schedule, please visit our website or Keystone Carnival Glass FB page.



























Millersburg Hobstar & Feather Swung Vase made from a Giant Rosebowl. Millersburg's version of a Funeral vase. Only 2 purple and 1 green known. IMPRESSIVE!









2 VERY RARE MILLERSBURG BIG FISH BOWLS. RADIUM PURPLE 4 LOBES TURNED DOWN BOWL RADIUM GREEN PROOF / FLARED ROUND BOWL





































































Yes that's a Marigold Holly Plate and Yes it looks like that!



































































- 1 Nwood IB Peacock at Fountain tumbler
- 2 Imperial Electric Blue Flute Tumbler Tiny flick on Edge.
- 3 Dugan purple Maple Leaf Tumbler
- 4 Dugan Purple Heavy Iris Tumbler
- 5 Nwood Green Wishbone Tumbler
- 6 Nwood white Oriental Poppy tumbler
- 7 N wood Pastel Mari. Grape Arbor Tumbler
- 8 Fenton Purple Fluffy Peacock Tumbler
- 9 Fenton Radium Purple Fluffy Peacock Tumbler
- 10 Nwood Peacock at Fountain electric blue tumbler. WOW!
- 11 Imperial elec. purple Lustre Rose tumbler
- 12 Nwood Elec Purple Dandelion Tumbler
- 13 Nwood Dark Mari Springtime Tumbler
- 14 Nwood Green Springtime Tumbler
- 15 Nwood Elec Purple Singing Birds Tumbler
- 16 Nwood Emerald Green Singing Birds tumbler
- 17 Nwood IB Peacock at the Fountain Tumbler
- 18 N wood Pastel Mari. Grape Arbor Tumbler
- 19 Im