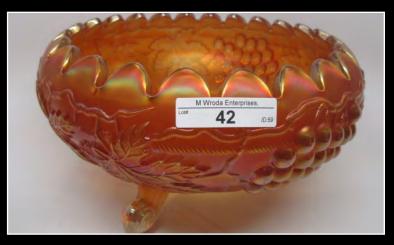

- 41 Nwood IB Grape and Cable centerpiece bowl. Marie Capps collection. Points turned in
- 42 Nwood pumpkin mari. G & C centerpiece bowl. Dark Dark Dark!!! Points turned in.
- 43 Nwood IG G & C centerpiece bowl. Points up.
- 44 Nwood White Grape and Cable Low Fruit Bowl. Very Frosty, Very scarce.
- Mburg Hobstar and Feather 16" Purple Swung Vase made from Rosebowl. Only two known, this is the only perfect one. Some consider this Millersburg attempt at a funeral vase. A TOP RARITY IN MILLERSBURG GLASS
- Mburg purple Multi Fruits and Flowers Water Pitcher with drape base. Extremely rare and pretty!!! Only a few known
- 47 Mburg Emerald Green Ohio Star vase WOWSER!!!
- 48 Mburg 6" Grape Wreath radium purple flared ruffled bowl w/solid blue irid.!!! WOW!
- 49 Mburg 6" radium purple Holly Sprig CRE bowl w/blue irid.
- 50 Mburg 8" green Trout & Fly ICS bowl Scarce
- 51 Mburg green Trout & Fly ICS bowl 9"
- 52 Mburg 8.5" elec. lavender Trout & Fly ruffled bowl
- 53 Mburg green Big Fish diamond shape bowl RARE
- Mburg radium green Big Fish deep proof bowl.