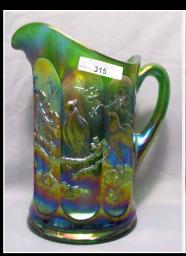

\*\*For a Full catalog and pictures of every item, please go to **www.matthewwrodaauctions.com** and click on the AUCTION FLEX logo.

## **Gary & Janet Heavin Collection**

Jim Wroda- Auctioneer AU- 005279

\*\* for FULL convention schedule, please visit our website or Keystone Carnival Glass FB page.



























Millersburg Hobstar & Feather Swung Vase made from a Giant Rosebowl. Millersburg's version of a Funeral vase. Only 2 purple and 1 green known. IMPRESSIVE!









2 VERY RARE MILLERSBURG BIG FISH BOWLS. RADIUM PURPLE 4 LOBES TURNED DOWN BOWL RADIUM GREEN PROOF / FLARED ROUND BOWL





































































Yes that's a Marigold Holly Plate and Yes it looks like that!



































































- 1 Nwood IB Peacock at Fountain tumbler
- 2 Imperial Electric Blue Flute Tumbler Tiny flick on Edge.
- 3 Dugan purple Maple Leaf Tumbler
- 4 Dugan Purple Heavy Iris Tumbler
- 5 Nwood Green Wishbone Tumbler
- 6 Nwood white Oriental Poppy tumbler
- 7 N wood Pastel Mari. Grape Arbor Tumbler
- 8 Fenton Purple Fluffy Peacock Tumbler
- 9 Fenton Radium Purple Fluffy Peacock Tumbler
- 10 Nwood Peacock at Fountain electric blue tumbler. WOW!
- 11 Imperial elec. purple Lustre Rose tumbler
- 12 Nwood Elec Purple Dandelion Tumbler
- 13 Nwood Dark Mari Springtime Tumbler
- 14 Nwood Green Springtime Tumbler
- 15 Nwood Elec Purple Singing Birds Tumbler
- 16 Nwood Emerald Green Singing Birds tumbler
- 17 Nwood IB Peacock at the Fountain Tumbler
- 18 N wood Pastel Mari. Grape Arbor Tumbler
- 19