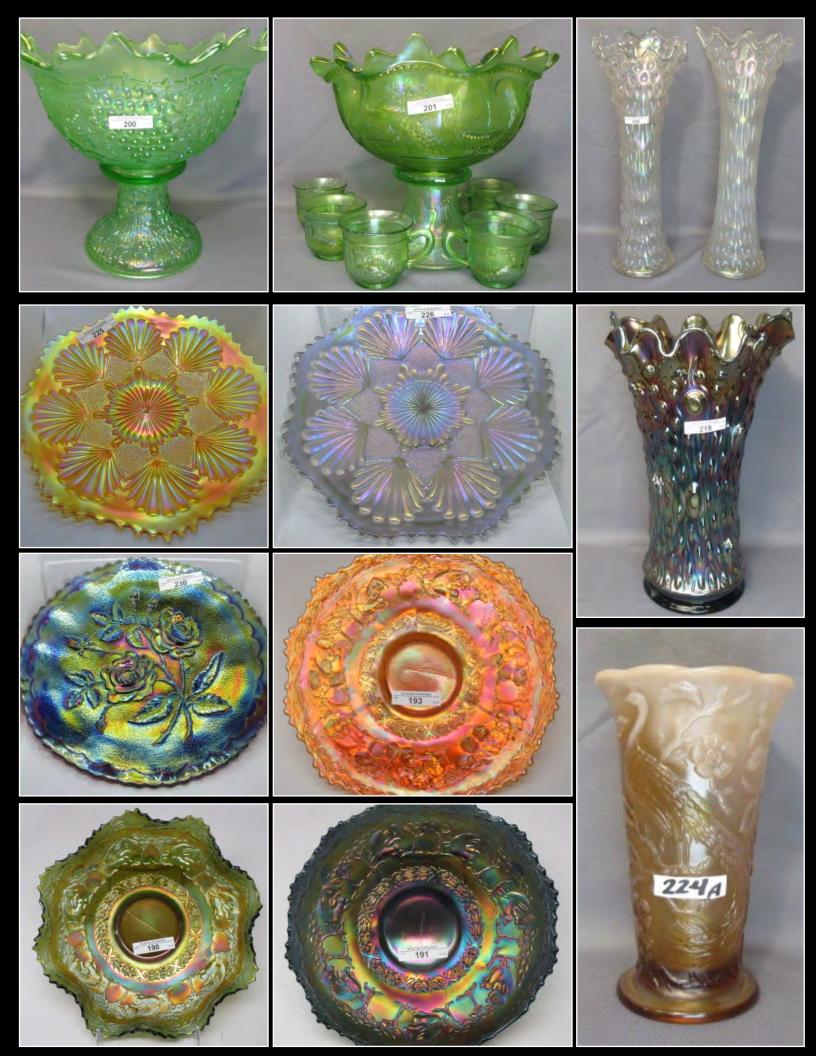

- 181 Fenton 9" blue Orange Tree plate, Stacy Wills collection
- 182 Fenton blue Kittens 4-sided plate-Four Kittens
- 183 Fenton mari. on moonstone Peacock at Urn 8-ruffled bowl. Looks like carved ivory.
- 184 Fenton emerald green Peacock at Urn ruffled bowl. Another break out the checkbooks!!!
- 185 Fenton 8.5" blue Peacock at Urn 6-ruffle bowl
- 186 Fenton 9" elec. blue Peacock at Urn plate. Just an insane plate!
- 187 Fenton radium pumpkin mari. Peacock at Urn plate
- 188 Fenton 9" white Peacock at Urn plate w/pink irid
- 189 Fenton 8.5" blue Peacock at Urn ICS bowl. Great pressing!!!
- 190 Fenton 8.5" green Peter Rabbit 8-ruffle bowl. RARE!
- 191 Fenton 8.5" violet blue Peter Rabbit ICS bowl From Joyce Seale collection. Really cool color!
- 192 Fenton 9" blue Peter Rabbit plate- RARE
- 193 Fenton 9" dark mari. Peter Rabbit plate- VERY RARE
- 194 Fenton 11" elec. blue Panther centerpiece bowl. From Morgan collection.
- 195 Fenton 11" pastel mari Panther centerpiece bowl. From Maxwell collection
- 196 Fenton 9.5" blue Panther master berry bowl
- 197 Fenton 10" pumpkin mari. Little Flowers chop plate RARE
- 198 Fenton 10.5" ginger ale Cherry Chain chop plate. With Orange Tree back- Odd color
- 199 Fenton 10.5" frosty white Cherry Chain chop plate. Has crazy beautiful pink & green iridescence!!!
- 200 Nwood IG Grape & Cable mid-size punch bowl and base. From Marie Capps collection
- 201 Nwood lime green Peacock at Fountain 8-pc. punch set. 1 cup has crack.. Cups lean Ice Green as they all do
- 202 Nwood AO Tree Trunk mid-size vase. The most pastel one out there. Amazing vase and VERY RARE!
- 203 Nwood lime green mid-size Tree Trunk vase. From the Rick Stockhill collection
- 204 Nwood dark IB mid-size Tree Trunk vase. From the Rick Stockhill collection
- 205 Nwood green mid-size Tree Trunk vase. From the Rick Stockhill collection
- 206 Nwood electric purple mid-size Tree Trunk vase. From the Rick Stockhill collection
- 207 Nwood frosty white mid-size Tree Trunk vase. From the Rick Stockhill collection
- 208 Nwood radium pumpkin mari mid-size Tree Trunk vase From the Rick Stockhill collection
- 209 Nwood 10" Aqua Opal Tree Trunk vase
- 210 Nwood 10" ice green Tree Trunk vase
- 211 Nwood 10" elec. purple Tree Trunk vase
- 212 Nwood 11" AO Four Pillars vase
- 213 Nwood 11" AO Diamonds vase

- 214 Nwood 10" ice green Thin Rib vase
- 215 Nwood 11" elec. green Thin Rib vase
- 216 Nwood 18" green Tree Trunk funeral vase Tremendously RARE! AWESOME looking vase!
- 217 Nwood 19.5" elec. blue Tree Trunk funeral vase BLASTING IRID!
- 218 Nwood 18" purple Tree Trunk funeral vase Unruffled top-not crimped, Not sure I have seen this before.
- 219 Nwood 13.5" purple elephant foot Tree Trunk vase. Rare!
- 220 (2) 18.5 Fenton frosty white Rustic funeral vases. Both SUPER!
- 221 West. 8" blue opal Concave Flute JIP vase. Extremely rare!
- 222 West. blue opal 8" Corinth vase- Scarce
- 223 Imperial elec. purple Loganberry vase
- 224 Imperial elec. purple Beaded Bulls Eye vase Super bright yellow irid.
- 224a Fenton amber opal (Cameo) Peacock Garden vase. A Very RARE vase from the 1920's. Only one we know of reported.
- 225 Imperial 9" mari. Shell & Sand plate. Outstanding iridescence. From Maxwell collection
- 226 Imperial 9" smoke Shell & Sand plate. Rare color w/pink shells
- 227 Imperial Pansy pickle dish-light pastel smoke
- 228 Imperial Pansy pickle dish-electric purple
- 229 Imperial Grape 5" elec. purple sauce
- 230 Imperial 9" elec. purple Lustre Rose plate from Stockhill collection. Bright yellow irid.
- 231 Imperial 5" purple Scroll Embossed sauce w/File Ex Bright yellow irid.
- 232 Imperial elec. purple Scroll Embossed large compote
- 233 Imperial elec. purple 11" Grape ruffled bowl Super!
- 234 Imperial 8.5" elec. purple Pansy ruffled bowl. W/ vellow irid.
- 235 Imperial 8.5" elec. purple Pansy ruffled bowl
- 236 Nwood 8" pastel AO Sunflower ruffled bowl From Poucher collection. One of only 3 known. This is a true Northwood Rarity!
- 237 Nwood 8.5" emerald green Sunflower flared bowl WOW!
- 238 Nwood 8.5" blasting elec. purple Sunflower bowl. Buy
- 239 Nwood 8.5" pastel mari. Sunflower flared bowl. Bright yellow irid.
- 240 Northwood 7" IG Fruits & Flowers bowl
- 241 Nwood 9" lime green opal Rose Show plate. VERY RARE PLATE! BEAUTIFUL!
- 242 Nwood 9" emerald green Rose Show plate Joyce Seale collection
- 243 Nwood 9" elec. purple Rose Show plate As good as you are going to find!!!