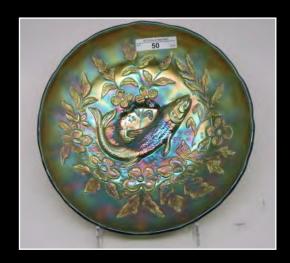

- 41 Nwood IB Grape and Cable centerpiece bowl. Marie Capps collection. Points turned in
- 42 Nwood pumpkin mari. G & C centerpiece bowl. Dark Dark Dark!!! Points turned in.
- 43 Nwood IG G & C centerpiece bowl. Points up.
- 44 Nwood White Grape and Cable Low Fruit Bowl. Very Frosty, Very scarce.
- Mburg Hobstar and Feather 16" Purple Swung Vase made from Rosebowl. Only two known, this is the only perfect one. Some consider this Millersburg attempt at a funeral vase. A TOP RARITY IN MILLERSBURG GLASS
- Mburg purple Multi Fruits and Flowers Water Pitcher with drape base. Extremely rare and pretty!!! Only a few known
- 47 Mburg Emerald Green Ohio Star vase WOWSER!!!
- 48 Mburg 6" Grape Wreath radium purple flared ruffled bowl w/solid blue irid.!!! WOW!
- 49 Mburg 6" radium purple Holly Sprig CRE bowl w/blue irid.
- 50 Mburg 8" green Trout & Fly ICS bowl Scarce
- 51 Mburg green Trout & Fly ICS bowl 9"
- 52 Mburg 8.5" elec. lavender Trout & Fly ruffled bowl
- 53 Mburg green Big Fish diamond shape bowl RARE
- Mburg radium green Big Fish deep proof bowl.