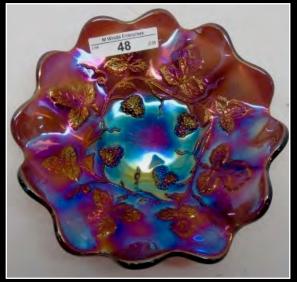

- 41 Nwood IB Grape and Cable centerpiece bowl. Marie Capps collection. Points turned in
- 42 Nwood pumpkin mari. G & C centerpiece bowl. Dark Dark Dark!!! Points turned in.
- 43 Nwood IG G & C centerpiece bowl. Points up.
- 44 Nwood White Grape and Cable Low Fruit Bowl. Very Frosty, Very scarce.
- Mburg Hobstar and Feather 16" Purple Swung Vase made from Rosebowl. Only two known, this is the only perfect one. Some consider this Millersburg attempt at a funeral vase. A TOP RARITY IN MILLERSBURG GLASS
- Mburg purple Multi Fruits and Flowers Water Pitcher with drape base. Extremely rare and pretty!!! Only a few known
- 47 Mburg Emerald Green Ohio Star vase WOWSER!!!
- 48 Mburg 6" Grape Wreath radium purple flared ruffled bowl w/solid blue irid.!!! WOW!
- 49 Mburg 6" radium purple Holly Sprig CRE bowl w/blue irid.
- 50 Mburg 8" green Trout & Fly ICS bowl Scarce
- 51 Mburg green Trout & Fly ICS bowl 9"
- 52 Mburg 8.5" elec. lavender Trout & Fly ruffled bowl
- 53 Mburg green Big Fish diamond shape bowl RARE
- Mburg radium green Big Fish deep proof bowl.