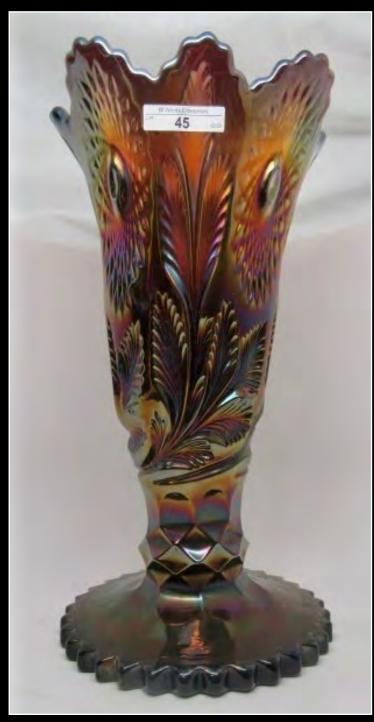

## **Gary & Janet Heavin Collection**

Jim Wroda- Auctioneer AU- 005279

\*\* for FULL convention schedule, please visit our website or Keystone Carnival Glass FB page.

Millersburg Hobstar & Feather Swung Vase made from a Giant Rosebowl. Millersburg's version of a Funeral vase. Only 2 purple and 1 green known. IMPRESSIVE!

- 41 Nwood IB Grape and Cable centerpiece bowl. Marie Capps collection. Points turned in
- 42 Nwood pumpkin mari. G & C centerpiece bowl. Dark Dark Dark!!! Points turned in.
- 43 Nwood IG G & C centerpiece bowl. Points up.
- 44 Nwood White Grape and Cable Low Fruit Bowl. Very Frosty, Very scarce.
- Mburg Hobstar and Feather 16" Purple Swung Vase made from Rosebowl. Only two known, this is the only perfect one. Some consider this Millersburg attempt at a funeral vase. A TOP RARITY IN MILLERSBURG GLASS
- Mburg purple Multi Fruits and Flowers Water Pitcher with drape base. Extremely rare and pretty!!! Only a few known
- 47 Mburg Emerald Green Ohio Star vase WOWSER!!!
- 48 Mburg 6" Grape Wreath radium purple flared ruffled bowl w/solid blue irid.!!! WOW!
- 49 Mburg 6" radium purple Holly Sprig CRE bowl w/blue irid.
- 50 Mburg 8" green Trout & Fly ICS bowl Scarce
- 51 Mburg green Trout & Fly ICS bowl 9"
- 52 Mburg 8.5" elec. lavender Trout & Fly ruffled bowl
- 53 Mburg green Big Fish diamond shape bowl RARE
- Mburg radium green Big Fish deep proof bowl.