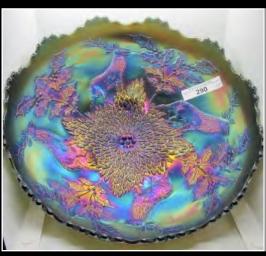

video. ( read terms)

\*\*\*For a Full catalog and pictures of every item, please go to **www.matthewwrodaauctions.com** and click on the AUCTION FLEX logo.

## **Gary & Janet Heavin Collection**

Jim Wroda- Auctioneer AU- 005279

\*\* for FULL convention schedule, please visit our website or Keystone Carnival Glass FB page.



























Millersburg Hobstar & Feather Swung Vase made from a Giant Rosebowl. Millersburg's version of a Funeral vase. Only 2 purple and 1 green known. IMPRESSIVE!









2 VERY RARE MILLERSBURG BIG FISH BOWLS. RADIUM PURPLE 4 LOBES TURNED DOWN BOWL RADIUM GREEN PROOF / FLARED ROUND BOWL





































































Yes that's a Marigold Holly Plate and Yes it looks like that!



































































- 1 Nwood IB Peacock at Fountain tumbler
- 2 Imperial Electric Blue Flute Tumbler Tiny flick on Edge.
- 3 Dugan purple Maple Leaf Tumbler
- 4 Dugan Purple Heavy Iris Tumbler
- 5 Nwood Green Wishbone Tumbler
- 6 Nwood white Oriental Poppy tumbler
- 7 N wood Pastel Mari. Grape Arbor Tumbler
- 8 Fenton Purple Fluffy Peacock Tumbler
- 9 Fenton Radium Purple Fluffy Peacock Tumbler
- 10 Nwood Peacock at Fountain electric blue tumbler. WOW!
- 11 Imperial elec. purple Lustre Rose tumbler
- 12 Nwood Elec Purple Dandelion Tumbler
- 13 Nwood Dark Mari Springtime Tumbler
- 14 Nwood Green Springtime Tumbler
- 15 Nwood Elec Purple Singing Birds Tumbler
- 16 Nwood Emerald Green Singing Birds tumbler
- 17 Nwood IB Peacock at the Fountain Tumbler
- 18 N wood Pastel Mari. G