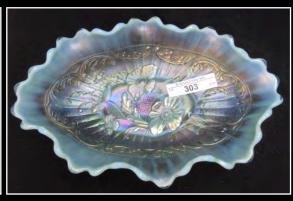

( read terms)

\*\*\*For a Full catalog and pictures of every item, please go to **www.matthewwrodaauctions.com** and click on the AUCTION FLEX logo.

## **Gary & Janet Heavin Collection**

Jim Wroda- Auctioneer AU- 005279

\*\* for FULL convention schedule, please visit our website or Keystone Carnival Glass FB page.



























Millersburg Hobstar & Feather Swung Vase made from a Giant Rosebowl. Millersburg's version of a Funeral vase. Only 2 purple and 1 green known. IMPRESSIVE!









2 VERY RARE MILLERSBURG BIG FISH BOWLS. RADIUM PURPLE 4 LOBES TURNED DOWN BOWL RADIUM GREEN PROOF / FLARED ROUND BOWL





































































Yes that's a Marigold Holly Plate and Yes it looks like that!



































































- 1 Nwood IB Peacock at Fountain tumbler
- 2 Imperial Electric Blue Flute Tumbler Tiny flick on Edge.
- 3 Dugan purple Maple Leaf Tumbler
- 4 Dugan Purple Heavy Iris Tumbler
- 5 Nwood Green Wishbone Tumbler
- 6 Nwood white Oriental Poppy tumbler
- 7 N wood Pastel Mari. Grape Arbor Tumbler
- 8 Fenton Purple Fluffy Peacock Tumbler
- 9 Fenton Radium Purple Fluffy Peacock Tumbler
- 10 Nwood Peacock at Fountain electric blue tumbler. WOW!
- 11 Imperial elec. purple Lustre Rose tumbler
- 12 Nwood Elec Purple Dandelion Tumbler
- 13 Nwood Dark Mari Springtime Tumbler
- 14 Nwood Green Springtime Tumbler
- 15 Nwood Elec Purple Singing Birds Tumbler
- 16 Nwood Emerald Green Singing Birds tumbler
- 17 Nwood IB Peacock at the Fountain Tumbler
- 18 N wood Pastel Mari. Grape A