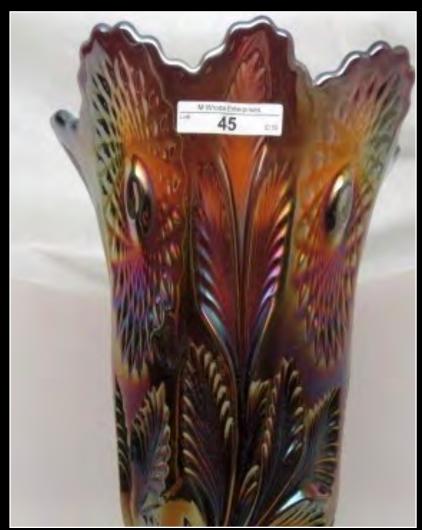

## **Gary & Janet Heavin Collection**

Jim Wroda- Auctioneer AU- 005279

\*\* for FULL convention schedule, please visit our website or Keystone Carnival Glass FB page.

Millersburg Hobstar & Feather Swung Vase made from a Giant Rosebowl. Millersburg's version of a Funeral vase. Only 2 purple and 1 green known. IMPRESSIVE!

- 41 Nwood IB Grape and Cable centerpiece bowl. Marie Capps collection. Points turned in
- 42 Nwood pumpkin mari. G & C centerpiece bowl. Dark Dark Dark!!! Points turned in.
- 43 Nwood IG G & C centerpiece bowl. Points up.
- 44 Nwood White Grape and Cable Low Fruit Bowl. Very Frosty, Very scarce.
- Mburg Hobstar and Feather 16" Purple Swung Vase made from Rosebowl. Only two known, this is the only perfect one. Some consider this Millersburg attempt at a funeral vase. A TOP RARITY IN MILLERSBURG GLASS
- Mburg purple Multi Fruits and Flowers Water Pitcher with drape base. Extremely rare and pretty!!! Only a few known
- 47 Mburg Emerald Green Ohio Star vase WOWSER!!!
- 48 Mburg 6" Grape Wreath radium purple flared ruffled bowl w/solid blue irid.!!! WOW!
- 49 Mburg 6" radium purple Holly Sprig CRE bowl w/blue irid.
- 50 Mburg 8" green Trout & Fly ICS bowl Scarce
- 51 Mburg green Trout & Fly ICS bowl 9"
- 52 Mburg 8.5" elec. lavender Trout & Fly ruffled bowl
- 53 Mburg green Big Fish diamond shape bowl RARE
- Mburg radium green Big Fish deep proof bowl.