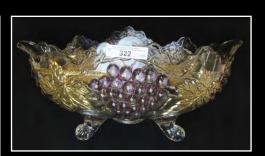

terms)

\*\*\*For a Full catalog and pictures of every item, please go to **www.matthewwrodaauctions.com** and click on the AUCTION FLEX logo.

## **Gary & Janet Heavin Collection**

Jim Wroda- Auctioneer AU- 005279

\*\* for FULL convention schedule, please visit our website or Keystone Carnival Glass FB page.



























Millersburg Hobstar & Feather Swung Vase made from a Giant Rosebowl. Millersburg's version of a Funeral vase. Only 2 purple and 1 green known. IMPRESSIVE!









2 VERY RARE MILLERSBURG BIG FISH BOWLS. RADIUM PURPLE 4 LOBES TURNED DOWN BOWL RADIUM GREEN PROOF / FLARED ROUND BOWL





































































Yes that's a Marigold Holly Plate and Yes it looks like that!



































































- 1 Nwood IB Peacock at Fountain tumbler
- 2 Imperial Electric Blue Flute Tumbler Tiny flick on Edge.
- 3 Dugan purple Maple Leaf Tumbler
- 4 Dugan Purple Heavy Iris Tumbler
- 5 Nwood Green Wishbone Tumbler
- 6 Nwood white Oriental Poppy tumbler
- 7 N wood Pastel Mari. Grape Arbor Tumbler
- 8 Fenton Purple Fluffy Peacock Tumbler
- 9 Fenton Radium Purple Fluffy Peacock Tumbler
- 10 Nwood Peacock at Fountain electric blue tumbler. WOW!
- 11 Imperial elec. purple Lustre Rose tumbler
- 12 Nwood Elec Purple Dandelion Tumbler
- 13 Nwood Dark Mari Springtime Tumbler
- 14 Nwood Green Springtime Tumbler
- 15 Nwood Elec Purple Singing Birds Tumbler
- 16 Nwood Emerald Green Singing Birds tumbler
- 17 Nwood IB Peacock at the Fountain Tumbler
- 18 N wood Pastel Mari. Grape Arbor Tum