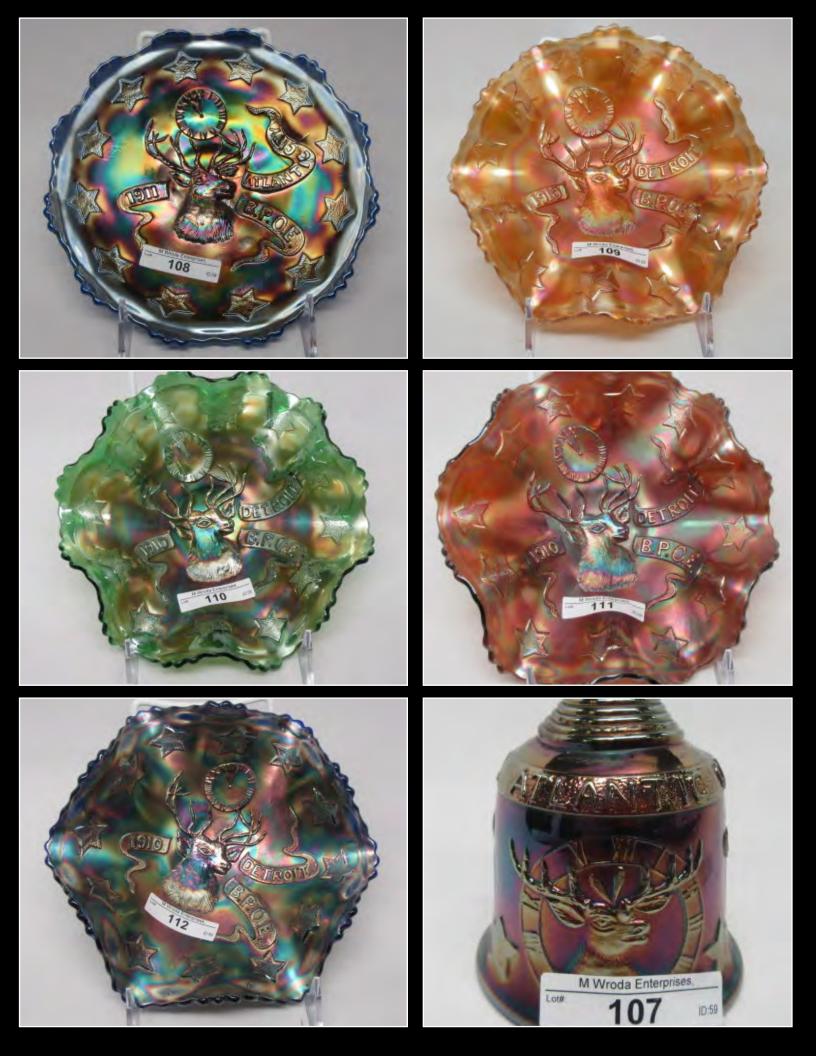

X for On-Line ABSENTEE** bidding.

\*\*This auction is available on **PROXIBID for LIVE on-line bidding** with audio and video. ( read terms)

\*\*\*For a Full catalog and pictures of every item, please go to **www.matthewwrodaauctions.com** and click on the AUCTION FLEX logo.

## **Gary & Janet Heavin Collection**

Jim Wroda- Auctioneer AU- 005279

\*\* for FULL convention schedule, please visit our website or Keystone Carnival Glass FB page.



























Millersburg Hobstar & Feather Swung Vase made from a Giant Rosebowl. Millersburg's version of a Funeral vase. Only 2 purple and 1 green known. IMPRESSIVE!









2 VERY RARE MILLERSBURG BIG FISH BOWLS. RADIUM PURPLE 4 LOBES TURNED DOWN BOWL RADIUM GREEN PROOF / FLARED ROUND BOWL





































































Yes that's a Marigold Holly Plate and Yes it looks like that!



































































- 1 Nwood IB Peacock at Fountain tumbler
- 2 Imperial Electric Blue Flute Tumbler Tiny flick on Edge.
- 3 Dugan purple Maple Leaf Tumbler
- 4 Dugan Purple Heavy Iris Tumbler
- 5 Nwood Green Wishbone Tumbler
- 6 Nwood white Oriental Poppy tumbler
- 7 N wood Pastel Mari. Grape Arbor Tumbler
- 8 Fenton Purple Fluffy Peacock Tumbler
- 9 Fenton Radium Purple Fluffy Peacock Tumbler
- 10 Nwood Peacock at Fountain electric blue tumbler. WOW!
- 11 Imperial elec. purple Lustre Rose tumbler
- 12 Nwood Elec Purple Dandelion Tumbler
- 13 Nwood Dark Mari Springtime Tumbler
- 14 Nwood Green Springtime Tumbler
- 15 Nwood Elec Purple Singing Birds Tumble