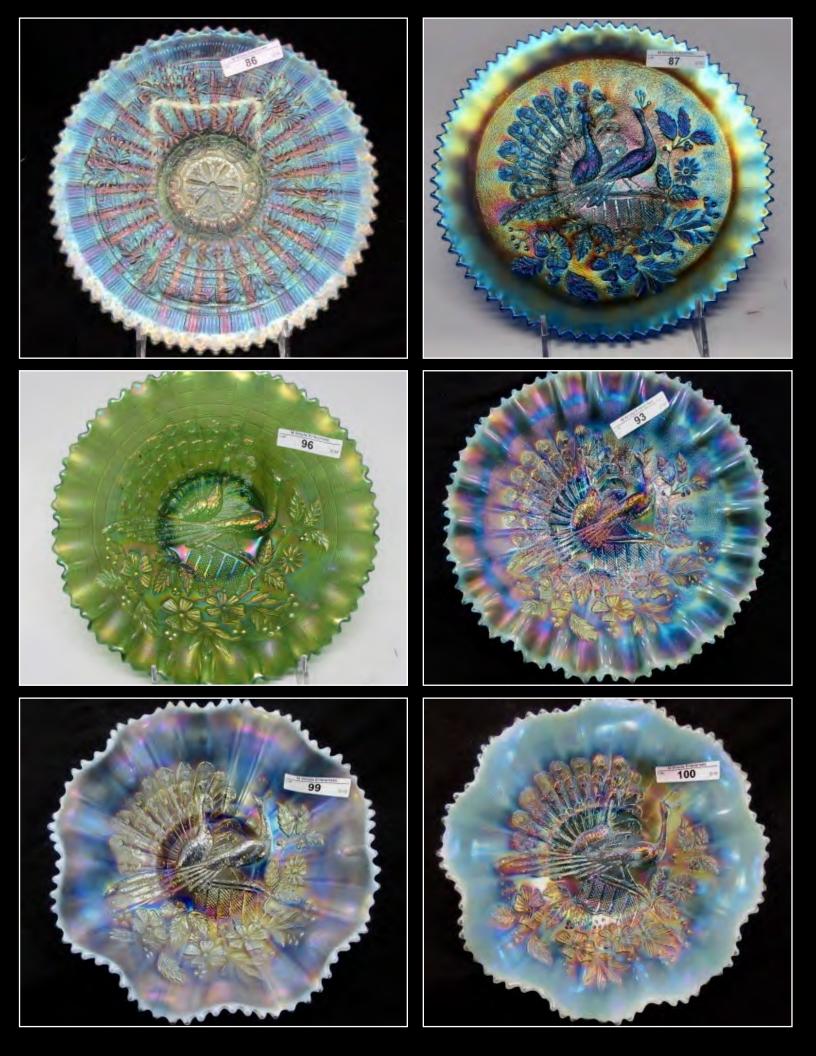

FLEX for On-Line ABSENTEE** bidding.

\*\*This auction is available on **PROXIBID for LIVE on-line bidding** with audio and video. ( read terms)

\*\*\*For a Full catalog and pictures of every item, please go to **www.matthewwrodaauctions.com** and click on the AUCTION FLEX logo.

## **Gary & Janet Heavin Collection**

Jim Wroda- Auctioneer AU- 005279

\*\* for FULL convention schedule, please visit our website or Keystone Carnival Glass FB page.



























Millersburg Hobstar & Feather Swung Vase made from a Giant Rosebowl. Millersburg's version of a Funeral vase. Only 2 purple and 1 green known. IMPRESSIVE!









2 VERY RARE MILLERSBURG BIG FISH BOWLS. RADIUM PURPLE 4 LOBES TURNED DOWN BOWL RADIUM GREEN PROOF / FLARED ROUND BOWL





































































Yes that's a Marigold Holly Plate and Yes it looks like that!



































































- 1 Nwood IB Peacock at Fountain tumbler
- 2 Imperial Electric Blue Flute Tumbler Tiny flick on Edge.
- 3 Dugan purple Maple Leaf Tumbler
- 4 Dugan Purple Heavy Iris Tumbler
- 5 Nwood Green Wishbone Tumbler
- 6 Nwood white Oriental Poppy tumbler
- 7 N wood Pastel Mari. Grape Arbor Tumbler
- 8 Fenton Purple Fluffy Peacock Tumbler
- 9 Fenton Radium Purple Fluffy Peacock Tumbler
- 10 Nwood Peacock at Fountain electric blue tumbler. WOW!
- 11 Imperial elec. purple Lustre Rose tumbler
- 12 Nwood Elec Purple Dandelion Tumbler
- 13 Nwood Dark Mari Springtime Tumbler
- 14 Nwood Green Springtime Tumbler
- 15 Nwood Elec Purple Singing Birds Tu