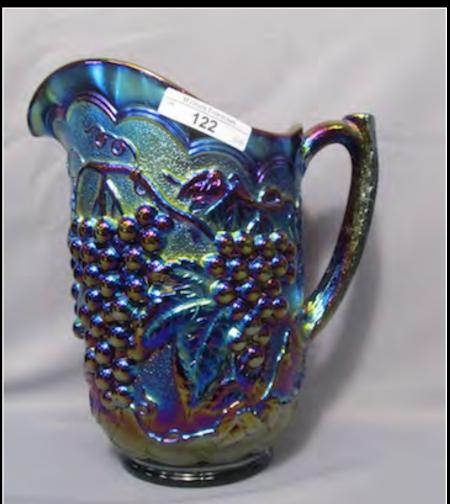

e ABSENTEE** bidding.

\*\*This auction is available on **PROXIBID for LIVE on-line bidding** with audio and video. ( read terms)

\*\*\*For a Full catalog and pictures of every item, please go to **www.matthewwrodaauctions.com** and click on the AUCTION FLEX logo.

## **Gary & Janet Heavin Collection**

Jim Wroda- Auctioneer AU- 005279

\*\* for FULL convention schedule, please visit our website or Keystone Carnival Glass FB page.



























Millersburg Hobstar & Feather Swung Vase made from a Giant Rosebowl. Millersburg's version of a Funeral vase. Only 2 purple and 1 green known. IMPRESSIVE!









2 VERY RARE MILLERSBURG BIG FISH BOWLS. RADIUM PURPLE 4 LOBES TURNED DOWN BOWL RADIUM GREEN PROOF / FLARED ROUND BOWL





































































Yes that's a Marigold Holly Plate and Yes it looks like that!



































































- 1 Nwood IB Peacock at Fountain tumbler
- 2 Imperial Electric Blue Flute Tumbler Tiny flick on Edge.
- 3 Dugan purple Maple Leaf Tumbler
- 4 Dugan Purple Heavy Iris Tumbler
- 5 Nwood Green Wishbone Tumbler
- 6 Nwood white Oriental Poppy tumbler
- 7 N wood Pastel Mari. Grape Arbor Tumbler
- 8 Fenton Purple Fluffy Peacock Tumbler
- 9 Fenton Radium Purple Fluffy Peacock Tumbler
- 10 Nwood Peacock at Fountain electric blue tumbler. WOW!
- 11 Imperial elec. purple Lustre Rose tumbler
- 12 Nwood Elec Purple Dandelion Tumbler
- 13 Nwood Dark Mari Springtime Tumbler
- 14 Nwood Green Springtime Tumbler
- 15 Nwood Elec Purple Singing Birds Tumbler
- 16 Nwood