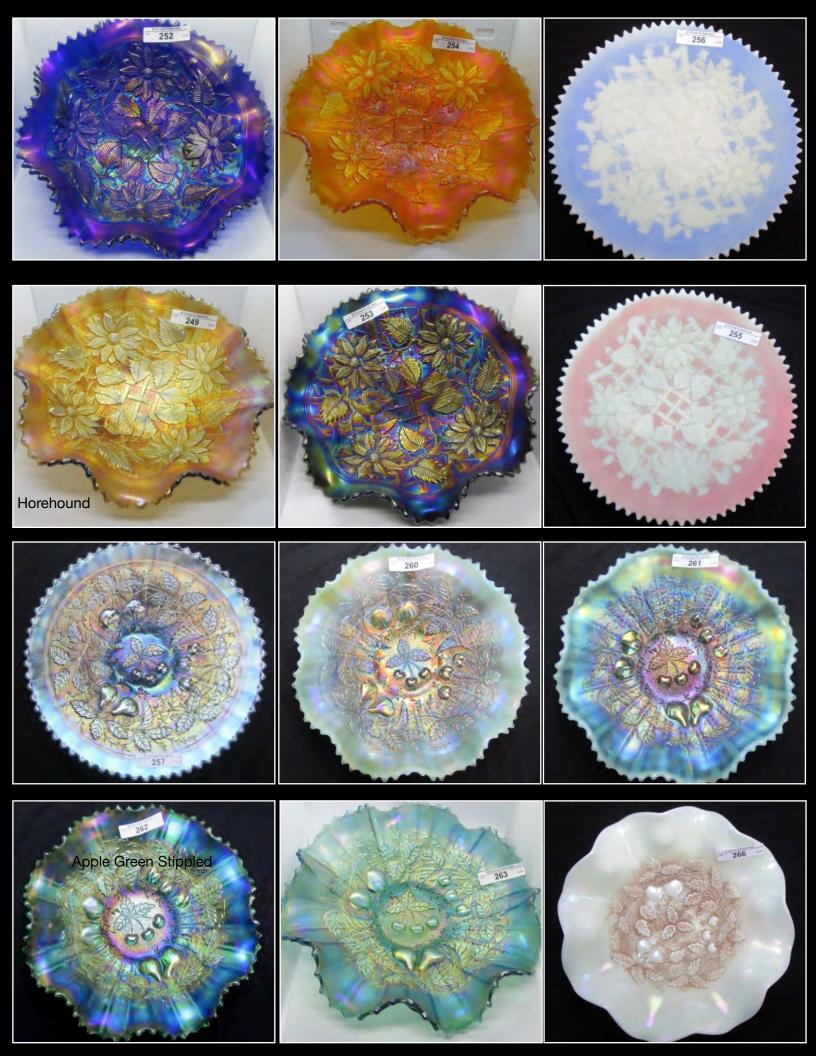

idding** with audio and video. ( read terms)

\*\*\*For a Full catalog and pictures of every item, please go to **www.matthewwrodaauctions.com** and click on the AUCTION FLEX logo.

## **Gary & Janet Heavin Collection**

Jim Wroda- Auctioneer AU- 005279

\*\* for FULL convention schedule, please visit our website or Keystone Carnival Glass FB page.



























Millersburg Hobstar & Feather Swung Vase made from a Giant Rosebowl. Millersburg's version of a Funeral vase. Only 2 purple and 1 green known. IMPRESSIVE!









2 VERY RARE MILLERSBURG BIG FISH BOWLS. RADIUM PURPLE 4 LOBES TURNED DOWN BOWL RADIUM GREEN PROOF / FLARED ROUND BOWL





































































Yes that's a Marigold Holly Plate and Yes it looks like that!



































































- 1 Nwood IB Peacock at Fountain tumbler
- 2 Imperial Electric Blue Flute Tumbler Tiny flick on Edge.
- 3 Dugan purple Maple Leaf Tumbler
- 4 Dugan Purple Heavy Iris Tumbler
- 5 Nwood Green Wishbone Tumbler
- 6 Nwood white Oriental Poppy tumbler
- 7 N wood Pastel Mari. Grape Arbor Tumbler
- 8 Fenton Purple Fluffy Peacock Tumbler
- 9 Fenton Radium Purple Fluffy Peacock Tumbler
- 10 Nwood Peacock at Fountain electric blue tumbler. WOW!
- 11 Imperial elec. purple Lustre Rose tumbler
- 12 Nwood Elec Purple Dandelion Tumbler
- 13 Nwood Dark Mari Springtime Tumbler
- 14 Nwood Green Springtime Tumbler
- 15 Nwood Elec Purple Singing Birds Tumbler
- 16 Nwood Emerald Green Singing Birds tumbler
- 17 Nwood IB Peacock at the Fountain Tumbler
-