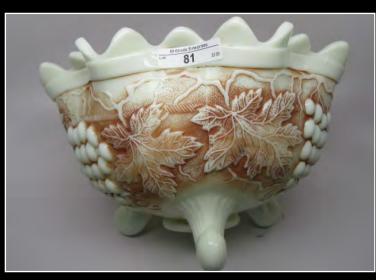

- 69 Imperial Homestead chop plate- 10" elec blue signed NuArt. Yes this is elec blue! Stunning!!
- 70 Imperial Homestead 10" chop plate-emerald green NuArt/ Screaming w/ color!
- 71 Imperial Homestead chop plate-electric amber This will take your breathe away!
- 72 Imperial Homestead chop plate-elec. purple WOW!
- 73 Imperial smokey blue Chrysanthemum chop plate signed NuArt. Very unique color. Small heat check in collar base. If this were a Fenton item, they would call this Azure Blue.
- 74 Imperial smoke Chrysanthemum chop plate
- 75 Imperial smoke Acanthus chop plate. A Stunner!!
- 76 Imperial elec. purple Scroll Embossed plate Bright Yellow and Blur Irid.
- 77 Imperial elec. purple Scroll Embossed plate w/electric irid. 8-sided.
- 78 Imperial elec. purple Scroll Embossed plate
- 79 Imperial elec. purple Scroll Embossed plate Eight sided with Yellow and Green Irid.
- Nwood custard G & C large footed fruit bowl. Blue stain. Banded & Stippled. WOW!!
- Nwood custard G & C large footed fruit bowl. Nutmeg stain. Banded & Stippled
- 82 Nwood elec. blue G & C large footed fruit bowl Banded & Stippled. Outstanding!
- Nwood elec. purple G & C large fruit bowl Yellow irid. w/blue grapes. Stunning!
- 84 Nwood sapphire Peacock at Urn master ICS bowl.