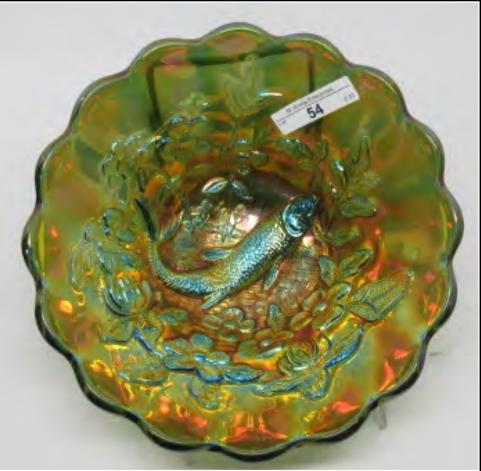

- 41 Nwood IB Grape and Cable centerpiece bowl. Marie Capps collection. Points turned in
- 42 Nwood pumpkin mari. G & C centerpiece bowl. Dark Dark Dark!!! Points turned in.
- 43 Nwood IG G & C centerpiece bowl. Points up.
- 44 Nwood White Grape and Cable Low Fruit Bowl. Very Frosty, Very scarce.
- Mburg Hobstar and Feather 16" Purple Swung Vase made from Rosebowl. Only two known, this is the only perfect one. Some consider this Millersburg attempt at a funeral vase. A TOP RARITY IN MILLERSBURG GLASS
- Mburg purple Multi Fruits and Flowers Water Pitcher with drape base. Extremely rare and pretty!!! Only a few known
- 47 Mburg Emerald Green Ohio Star vase WOWSER!!!
- 48 Mburg 6" Grape Wreath radium purple flared ruffled bowl w/solid blue irid.!!! WOW!
- 49 Mburg 6" radium purple Holly Sprig CRE bowl w/blue irid.
- 50 Mburg 8" green Trout & Fly ICS bowl Scarce
- 51 Mburg green Trout & Fly ICS bowl 9"
- 52 Mburg 8.5" elec. lavender Trout & Fly ruffled bowl
- 53 Mburg green Big Fish diamond shape bowl RARE
- Mburg radium green Big Fish deep proof bowl.

  Blasting Color. Bring 3 checkbooks!!! You will know why when you see this in person!
- 55 Mburg 8" Beautiful Radium Purple Big Fish Square Bowl with Lobes turned down. Extremely rare with exceptional color. Only a couple known.
- 56 Mburg radium green Holly Sprig CRE bowl w/bright blue irid.
- 57 Mburg purple Seacoast pin tray. No issues
- 58 Mburg green Seacoast pin tray. No issues
- 59 Mburg green Sunflower pin tray. No Issues
- 60 Mburg 9.5" Radium purple Peacock at Urn ICS bowl No Bee, No Beads. Turns in like a rose bowl. From Wills collection. Stunning!
- 61 Mburg 6" green Cosmos ICS bowl. Radium
- 62 Mburg 8" radium purple 2 eyed Elk 3/1 edge bowl Rare.
- 63 Mburg 10" Blue Many Stars Bernheimer bowl. Always a top item.
- 64 Mburg mari. Pipe Humidor. Dark electric marigold Whitley Collection, enough said!
- 65 Mburg green Nesting Swan ruffled bowl Radium color. The absolute finest!! From Whitley collection.
- Mburg pastel mari. Nesting Swan ruffled bowl Super Blue Irid. Absolutely fantastic!
- 67 Mburg radium purple Zig Zag ruffled 3/1 edge bowl. Beautiful!!!
- 68 Mburg green Whirling Leaves tri-corner bowl. Radium.